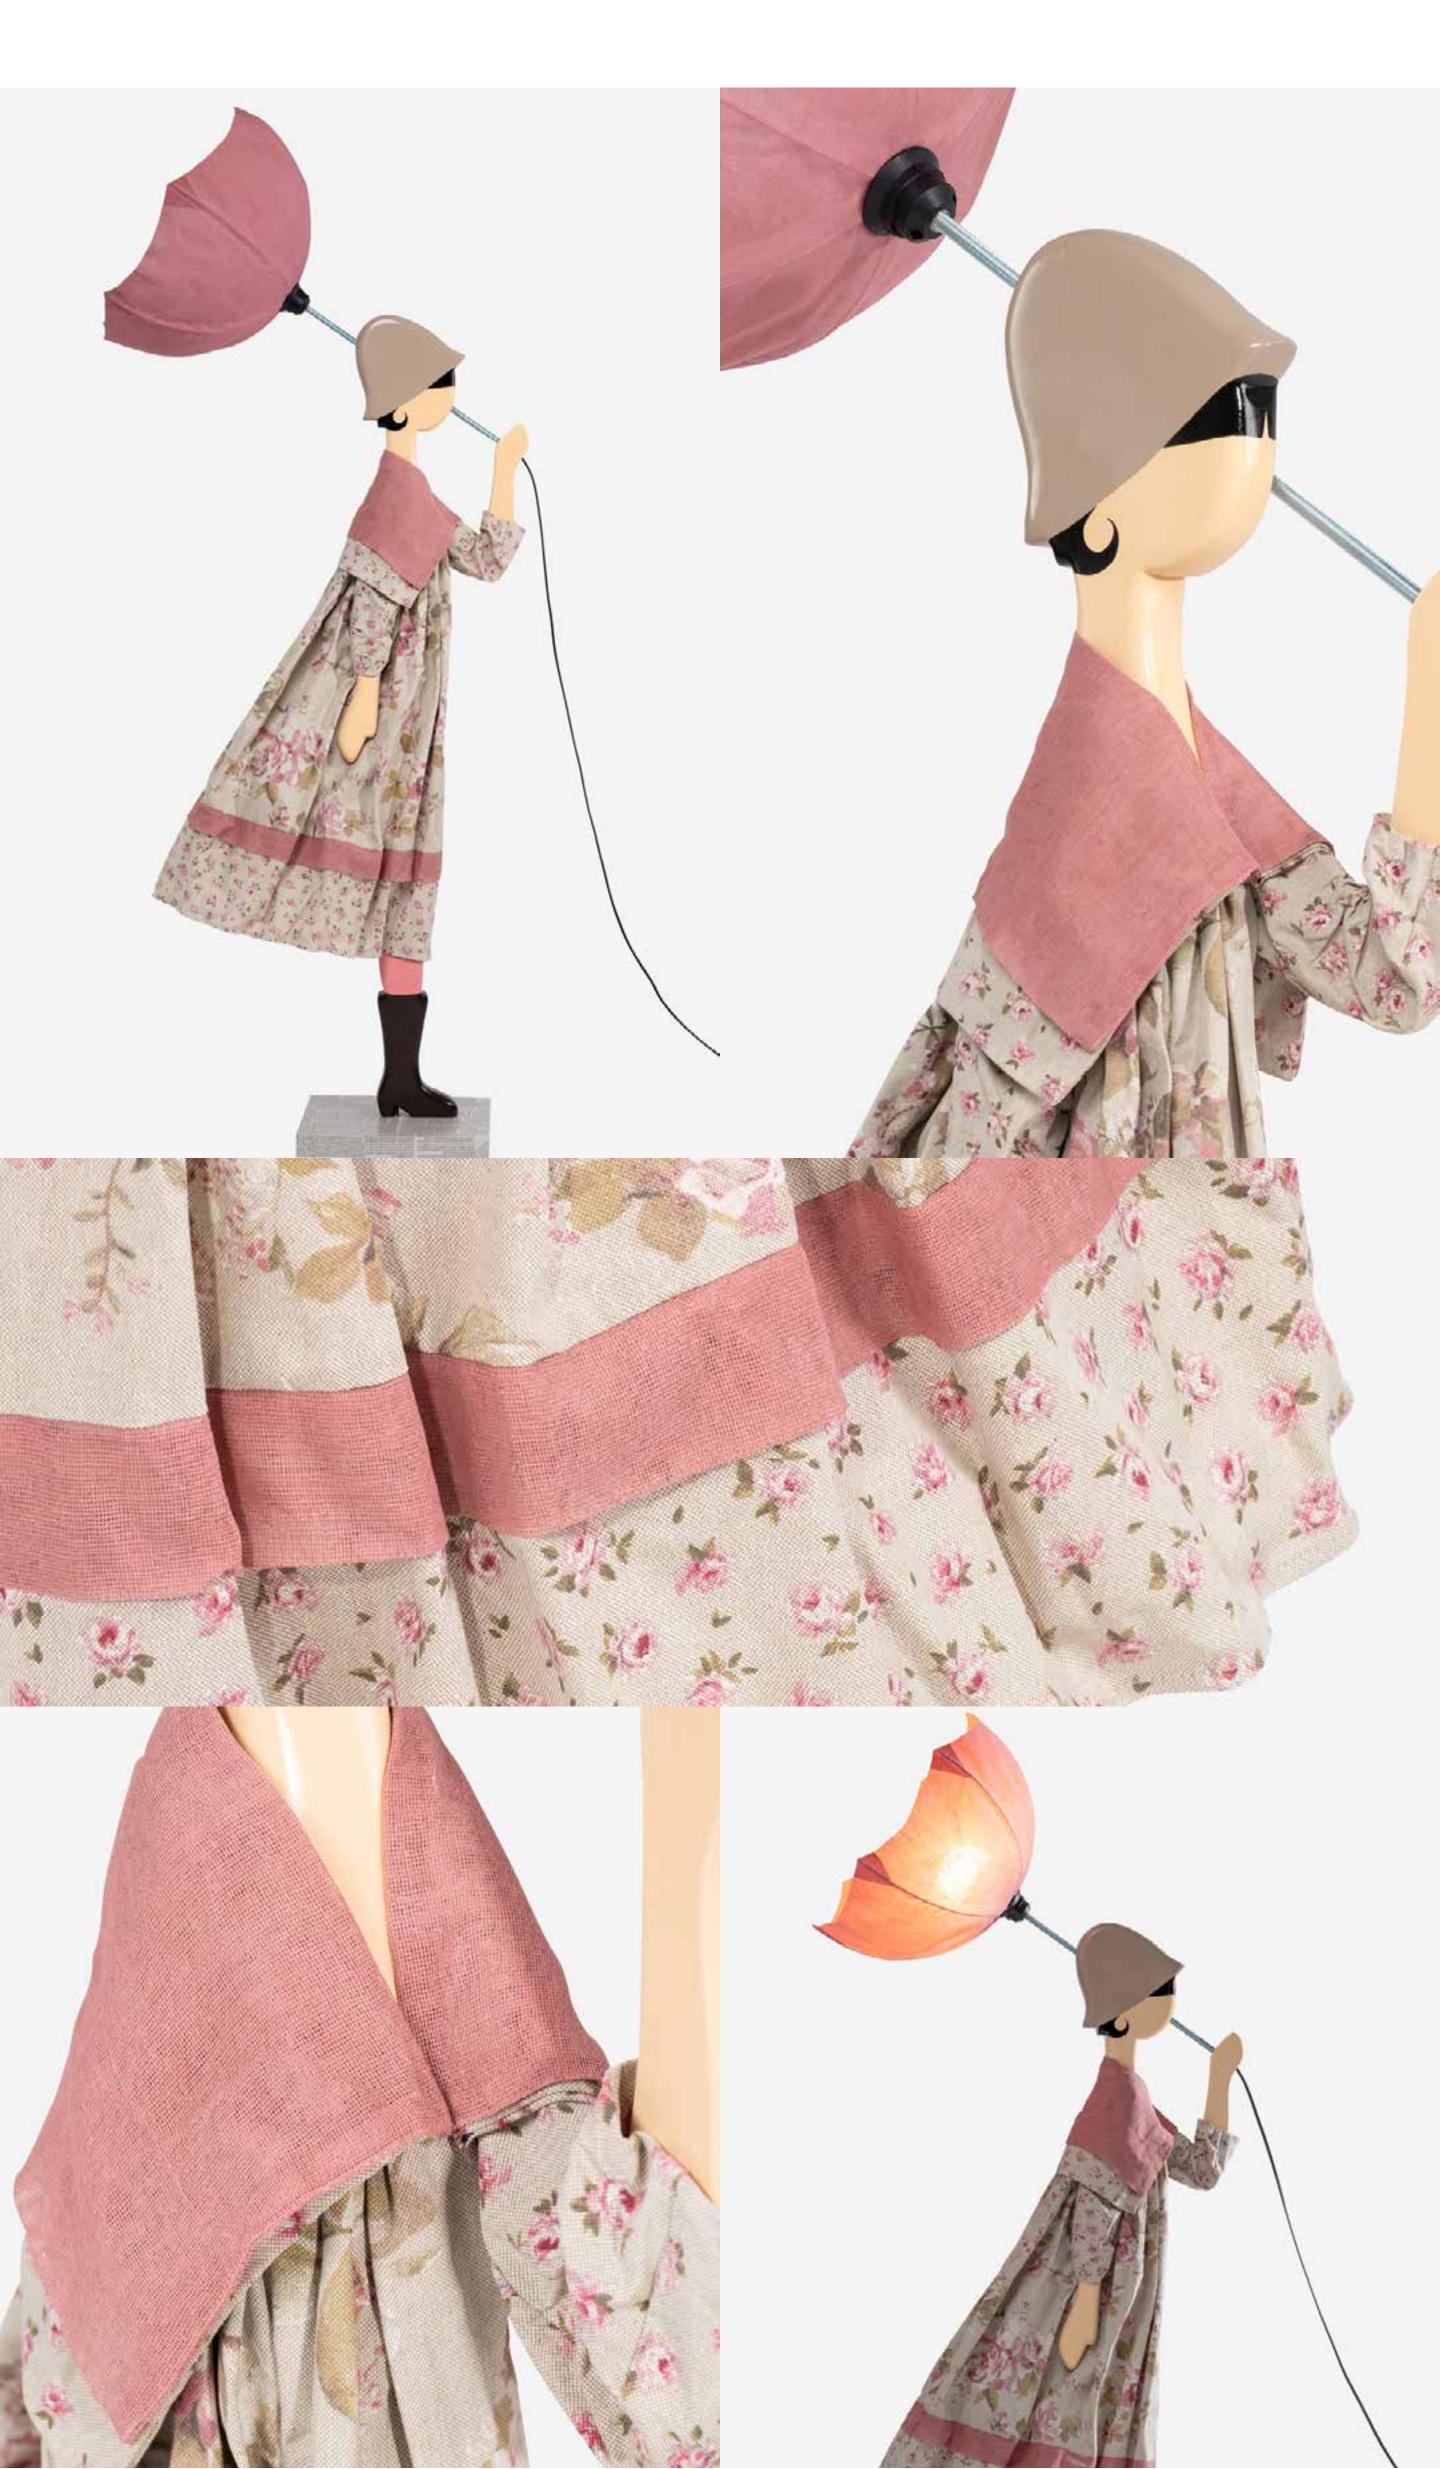

A new chapter is ready to unfold, in which nature once again takes center stage in a vibrant dance of colors and textures reflected on the outfits of our Little Girls.

Within this luminous tale of the season, our **Blooming Girls** with their **flower umbrellas** capture the sweet fragrance of blossoming florals, infusing every space with nature's aromas.

The spring wind playfully awakens the Girls' colorful outfits, creating a sense of constant movement and life.

In this captivating narrative, follow Vale's little heart-shaped button, nearly skipping a beat as she encounters Lucas, the Little Guy from past collections, while Millimou suggests playing "he loves me-he loves me not" with the daisy buttons on her jacket. Simultaneously, the almond tree on Frabala's romantic skirt is poised to bloom, welcoming the springtime.

Amidst this lively metamorphosis of colors and textures, select Little Girls gracefully transform into standing luminaires in their **XL-sized** version. They share the stage with the timeless ethereal Ballerina and the edgy Papier-Mâché collections, each narrating a unique version of the same tale.