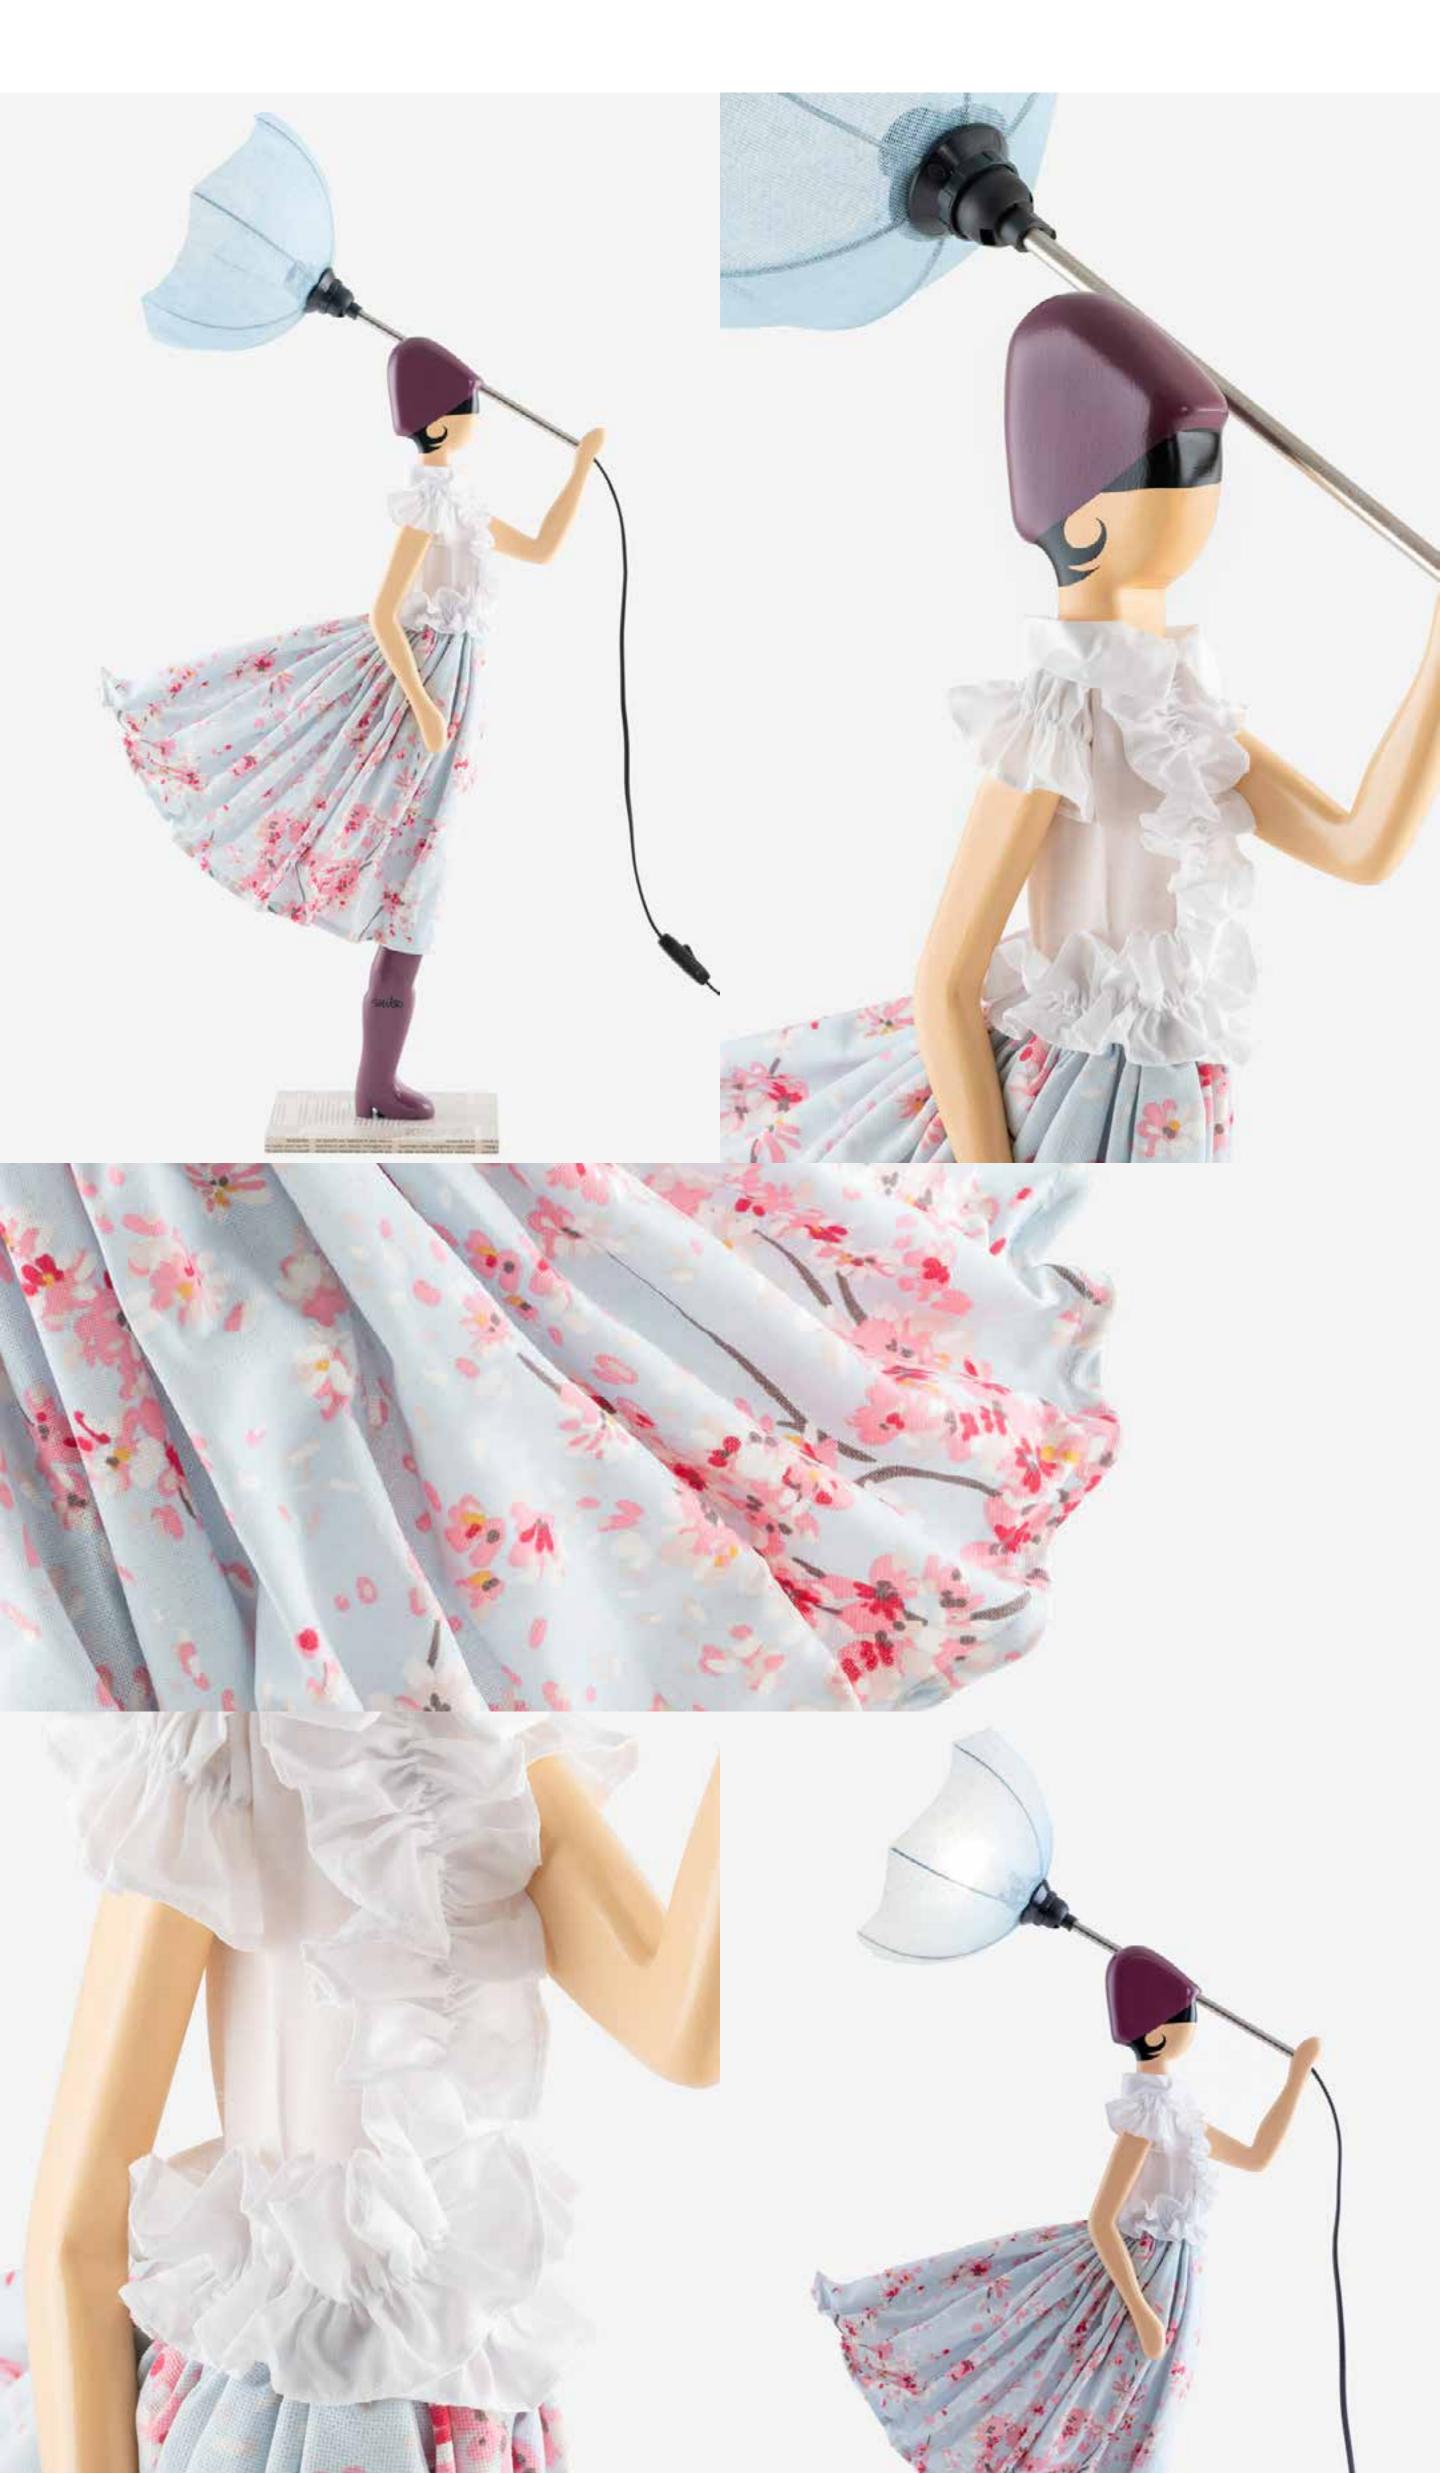

A new chapter is ready to unfold, in which nature once again takes center stage in a vibrant dance of colors and textures reflected on the outfits of our Little Girls.

Within this luminous tale of the season, our **Blooming Girls** with their **flower umbrellas** capture the sweet fragrance of blossoming florals, infusing every space with nature's aromas.

The spring wind playfully awakens the Girls' colorful outfits, creating a sense of constant movement and life.

In this captivating narrative, follow Vale's little heart-shaped button, nearly skipping a beat as she encounters Lucas, the Little Guy from past collections, while Millimou suggests playing "he loves me-he loves me not" with the daisy buttons on her jacket. Simultaneously, the almond tree on Frabala's romantic skirt is poised to bloom, welcoming the springtime.

Amidst this lively metamorphosis of colors and textures, select Little Girls gracefully transform into standing luminaires in their **XL-sized** version. They share the stage with the timeless ethereal Ballerina and the edgy Papier-Mâché collections, each narrating a unique version of the same tale.