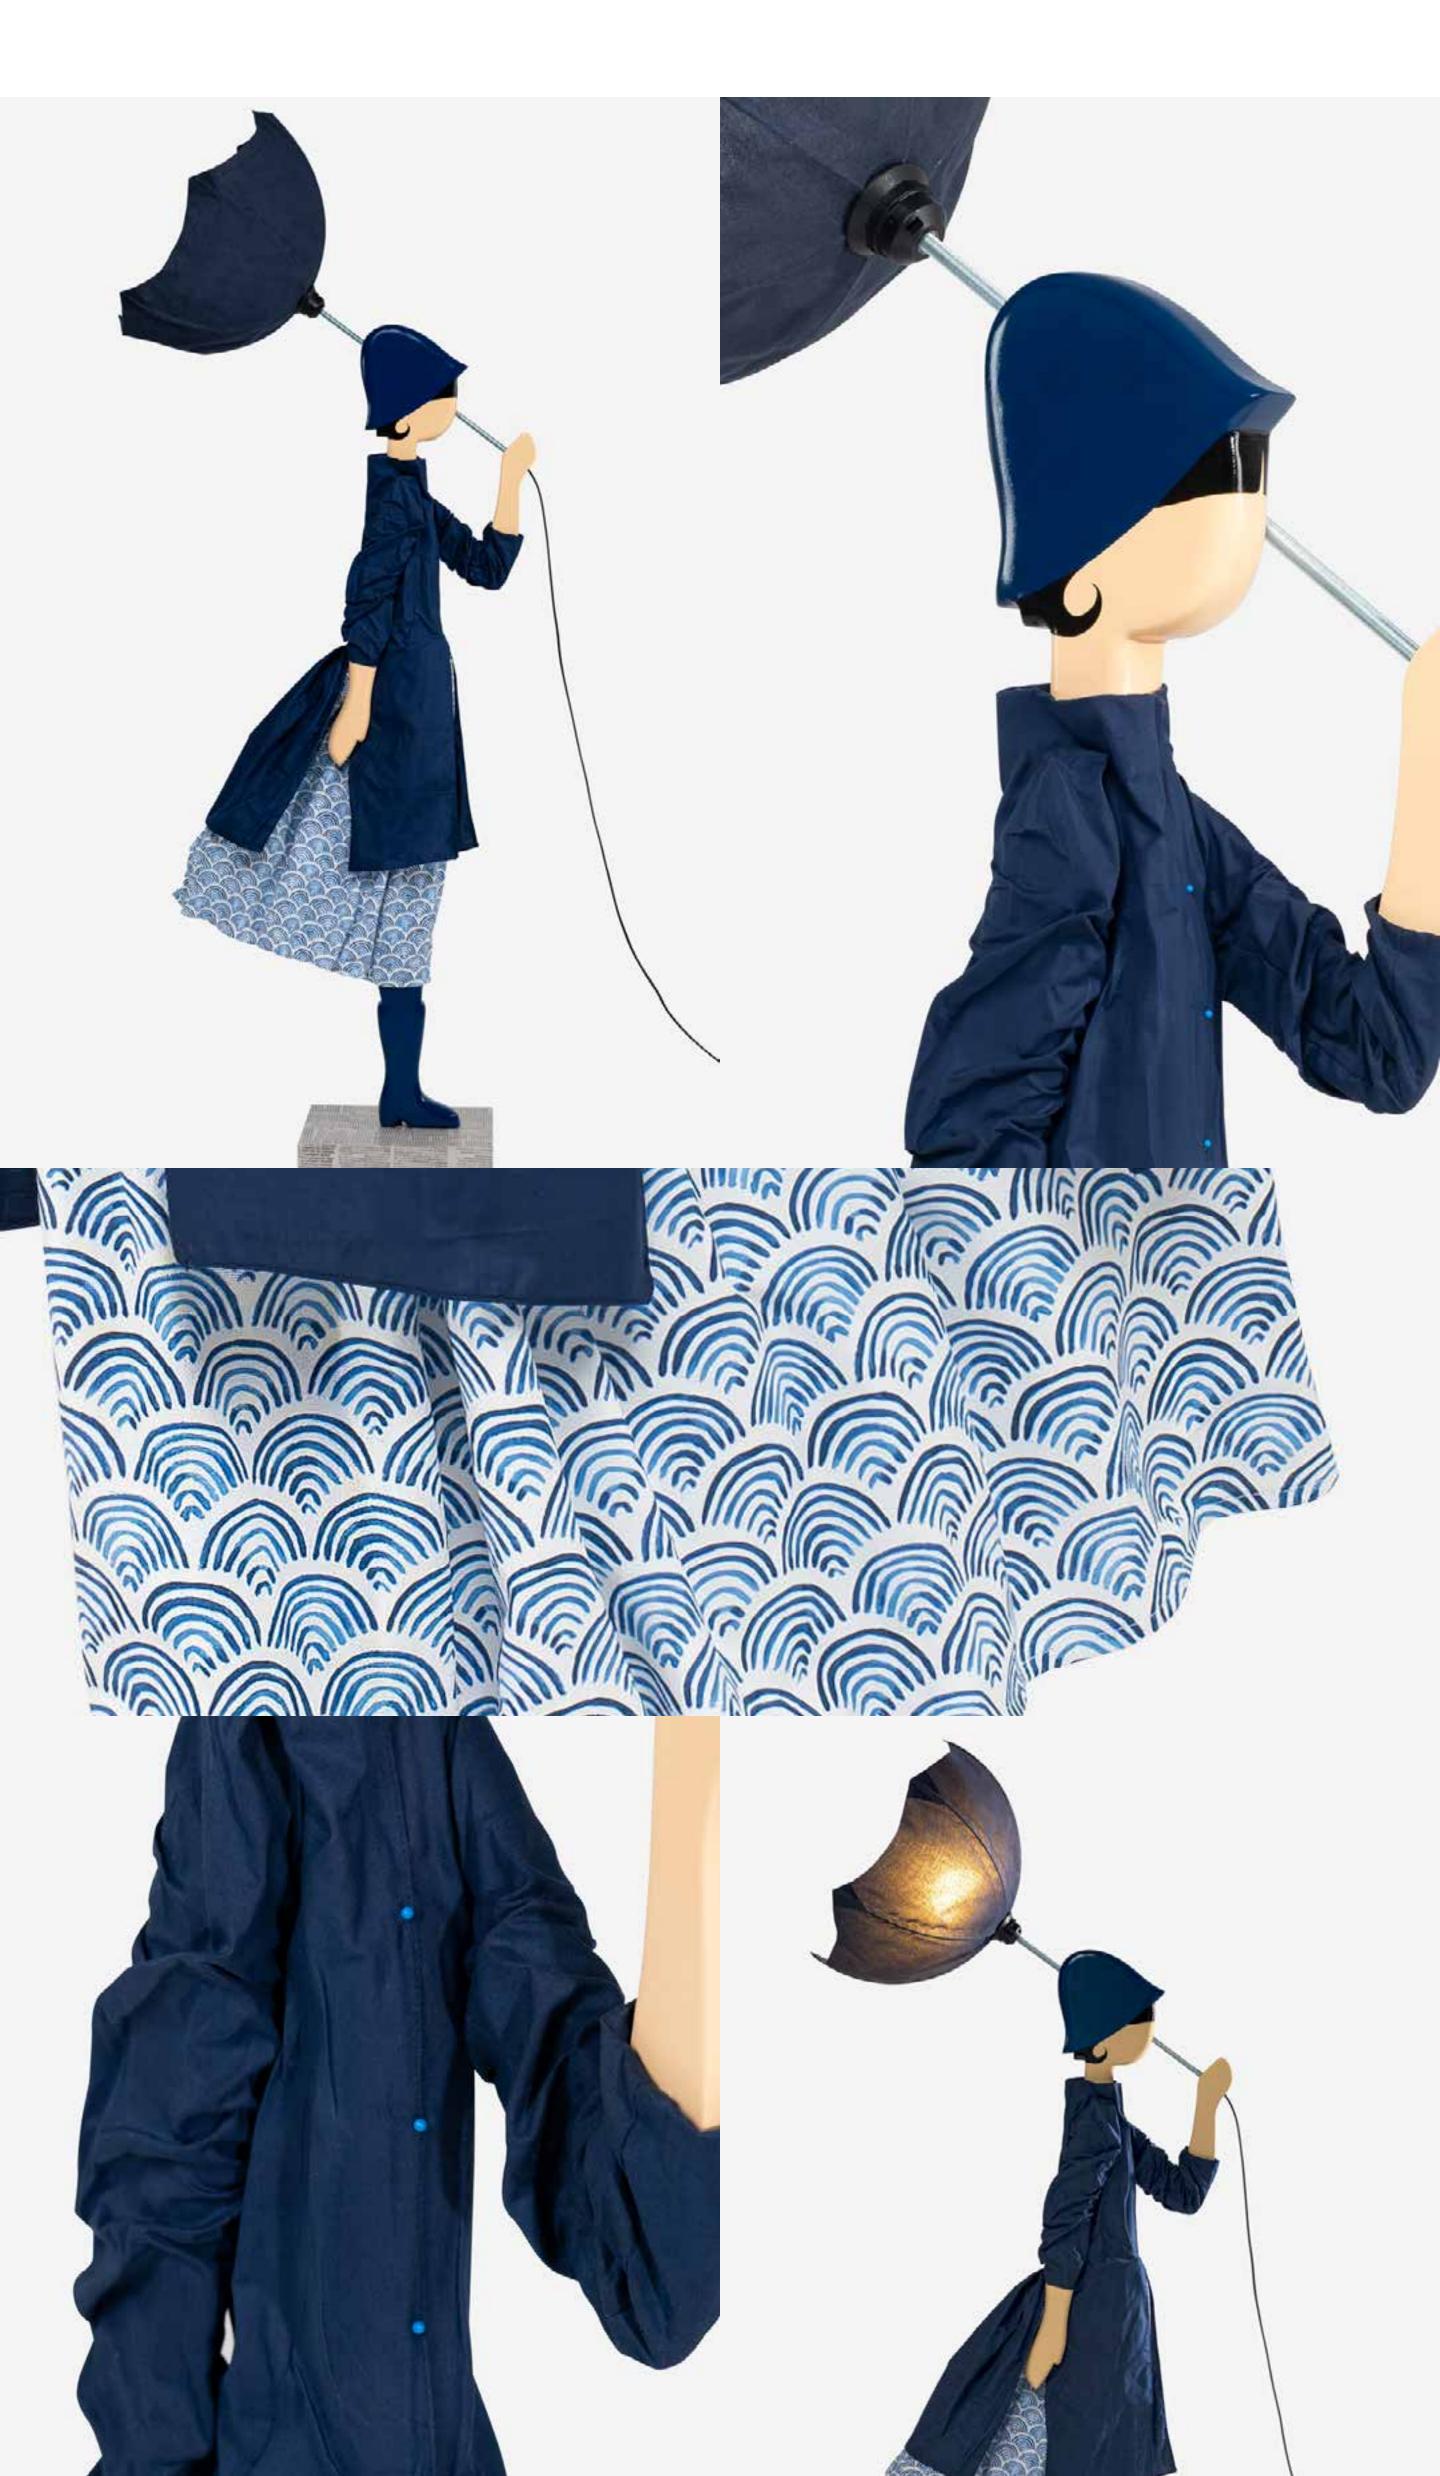

A new chapter is ready to unfold, in which nature once again takes center stage in a vibrant dance of colors and textures reflected on the outfits of our Little Girls.

Within this luminous tale of the season, our **Blooming Girls** with their **flower umbrellas** capture the sweet fragrance of blossoming florals, infusing every space with nature's aromas.

The spring wind playfully awakens the Girls' colorful outfits, creating a sense of constant movement and life.

In this captivating narrative, follow Vale's little heart-shaped button, nearly skipping a beat as she encounters Lucas, the Little Guy from past collections, while Millimou suggests playing "he loves me-he loves me not" with the daisy buttons on her jacket. Simultaneously, the almond tree on Frabala's romantic skirt is poised to bloom, welcoming the springtime.

Amidst this lively metamorphosis of colors and textures, select Little Girls gracefully transform into standing luminaires in their **XL-sized** version. They share the stage with the timeless ethereal Ballerina and the edgy Papier-Mâché collections, each narrating a unique version of the same tale.