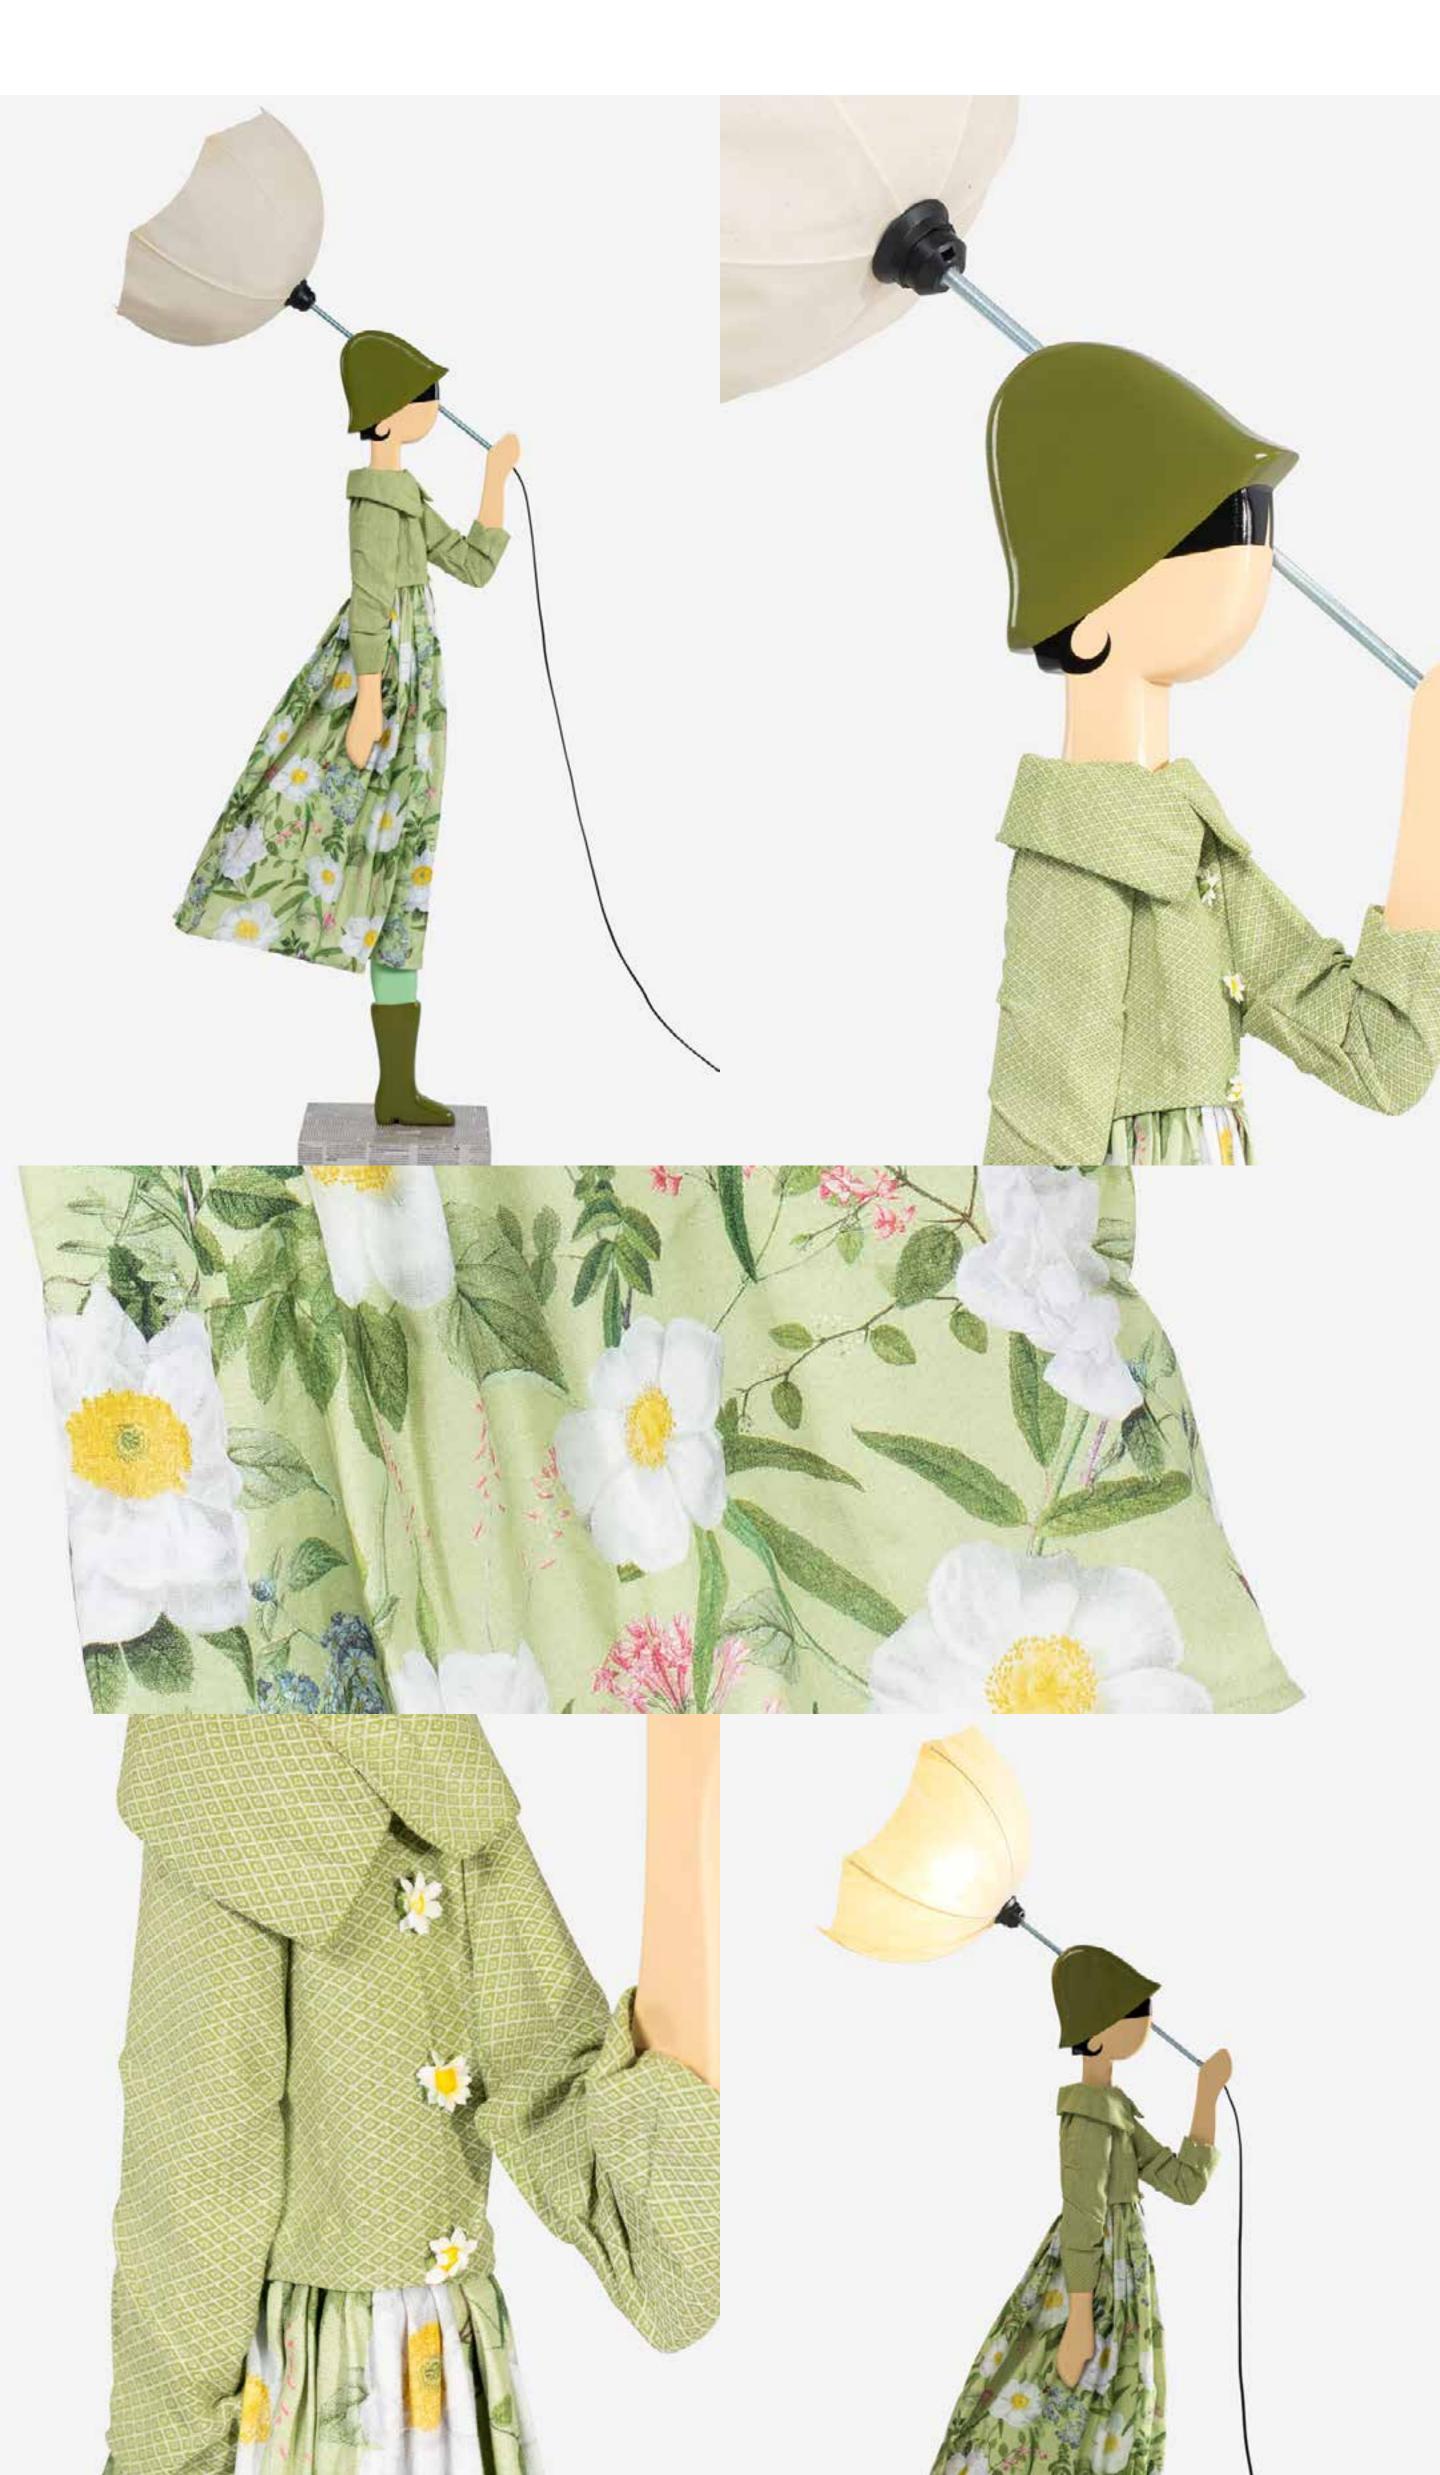

A new chapter is ready to unfold, in which nature once again takes center stage in a vibrant dance of colors and textures reflected on the outfits of our Little Girls.

Within this luminous tale of the season, our **Blooming Girls** with their **flower umbrellas** capture the sweet fragrance of blossoming florals, infusing every space with nature's aromas.

The spring wind playfully awakens the Girls' colorful outfits, creating a sense of constant movement and life.

In this captivating narrative, follow Vale's little heart-shaped button, nearly skipping a beat as she encounters Lucas, the Little Guy from past collections, while Millimou suggests playing "he loves me-he loves me not" with the daisy buttons on her jacket. Simultaneously, the almond tree on Frabala's romantic skirt is poised to bloom, welcoming the springtime.

Amidst this lively metamorphosis of colors and textures, select Little Girls gracefully transform into standing luminaires in their **XL-sized** version. They share the stage with the timeless ethereal Ballerina and the edgy Papier-Mâché collections, each narrating a unique version of the same tale.