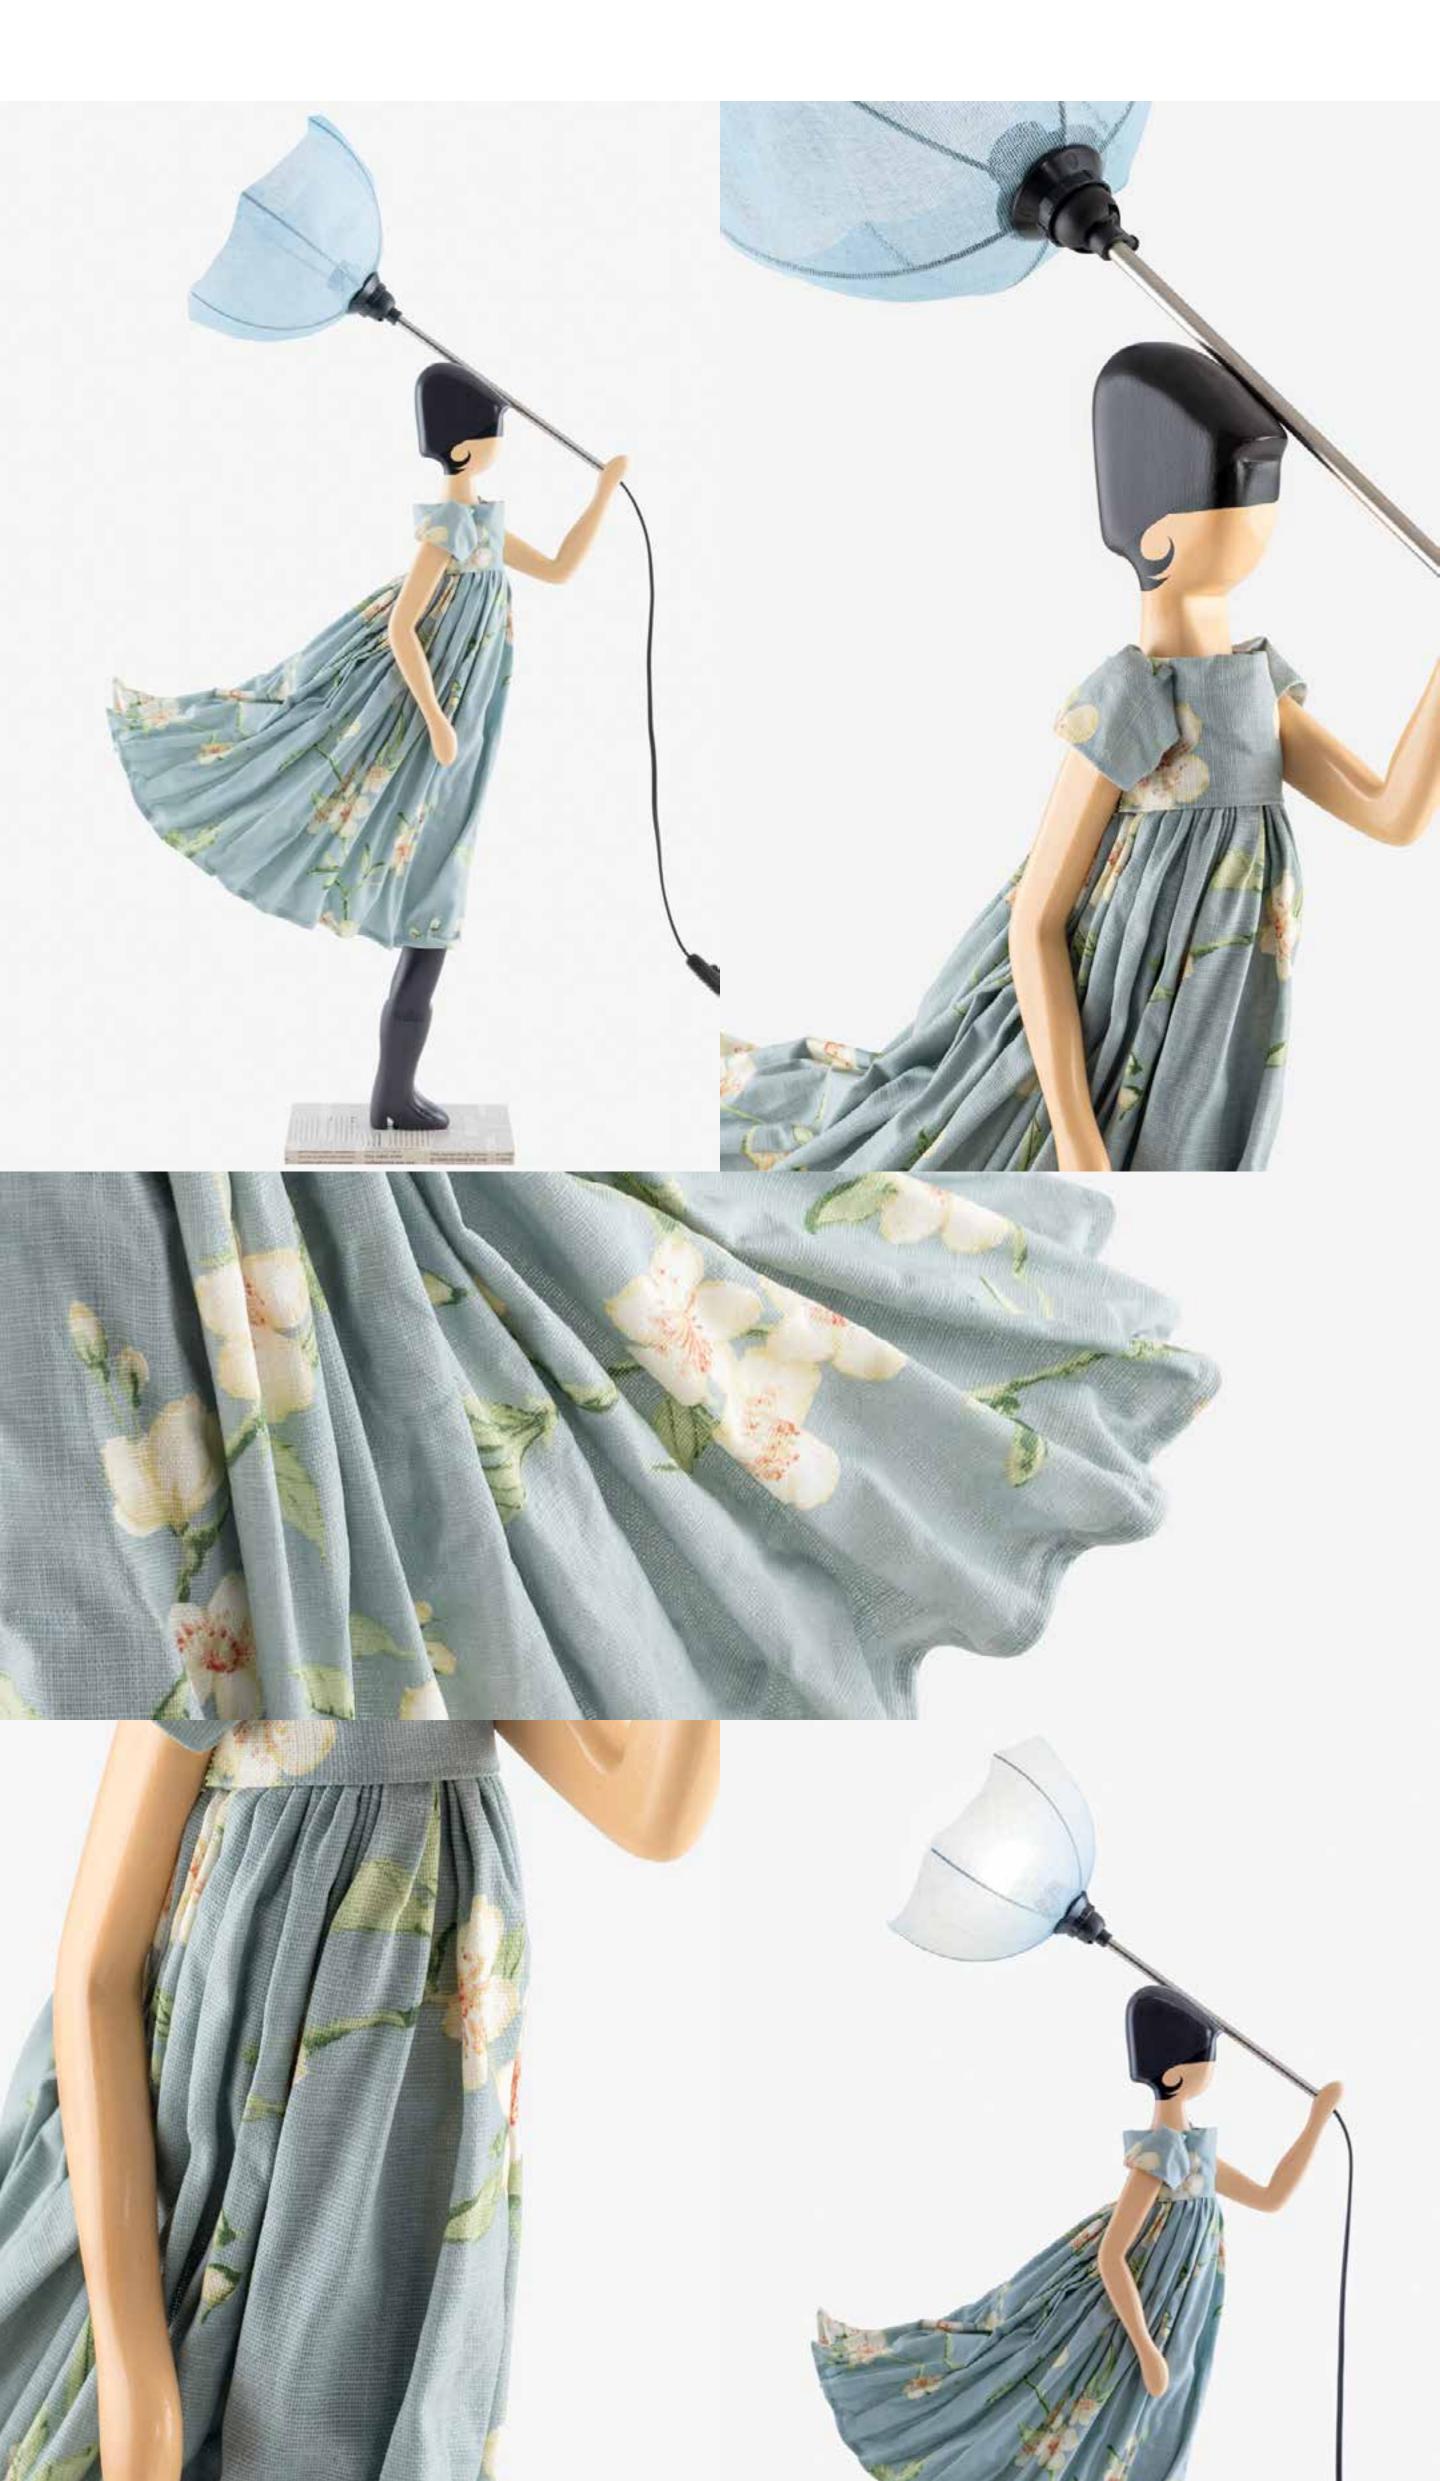

A new chapter is ready to unfold, in which nature once again takes center stage in a vibrant dance of colors and textures reflected on the outfits of our Little Girls.

Within this luminous tale of the season, our **Blooming Girls** with their **flower umbrellas** capture the sweet fragrance of blossoming florals, infusing every space with nature's aromas.

The spring wind playfully awakens the Girls' colorful outfits, creating a sense of constant movement and life.

In this captivating narrative, follow Vale's little heart-shaped button, nearly skipping a beat as she encounters Lucas, the Little Guy from past collections, while Millimou suggests playing "he loves me-he loves me not" with the daisy buttons on her jacket. Simultaneously, the almond tree on Frabala's romantic skirt is poised to bloom, welcoming the springtime.

Amidst this lively metamorphosis of colors and textures, select Little Girls gracefully transform into standing luminaires in their **XL-sized** version. They share the stage with the timeless ethereal Ballerina and the edgy Papier-Mâché collections, each narrating a unique version of the same tale.