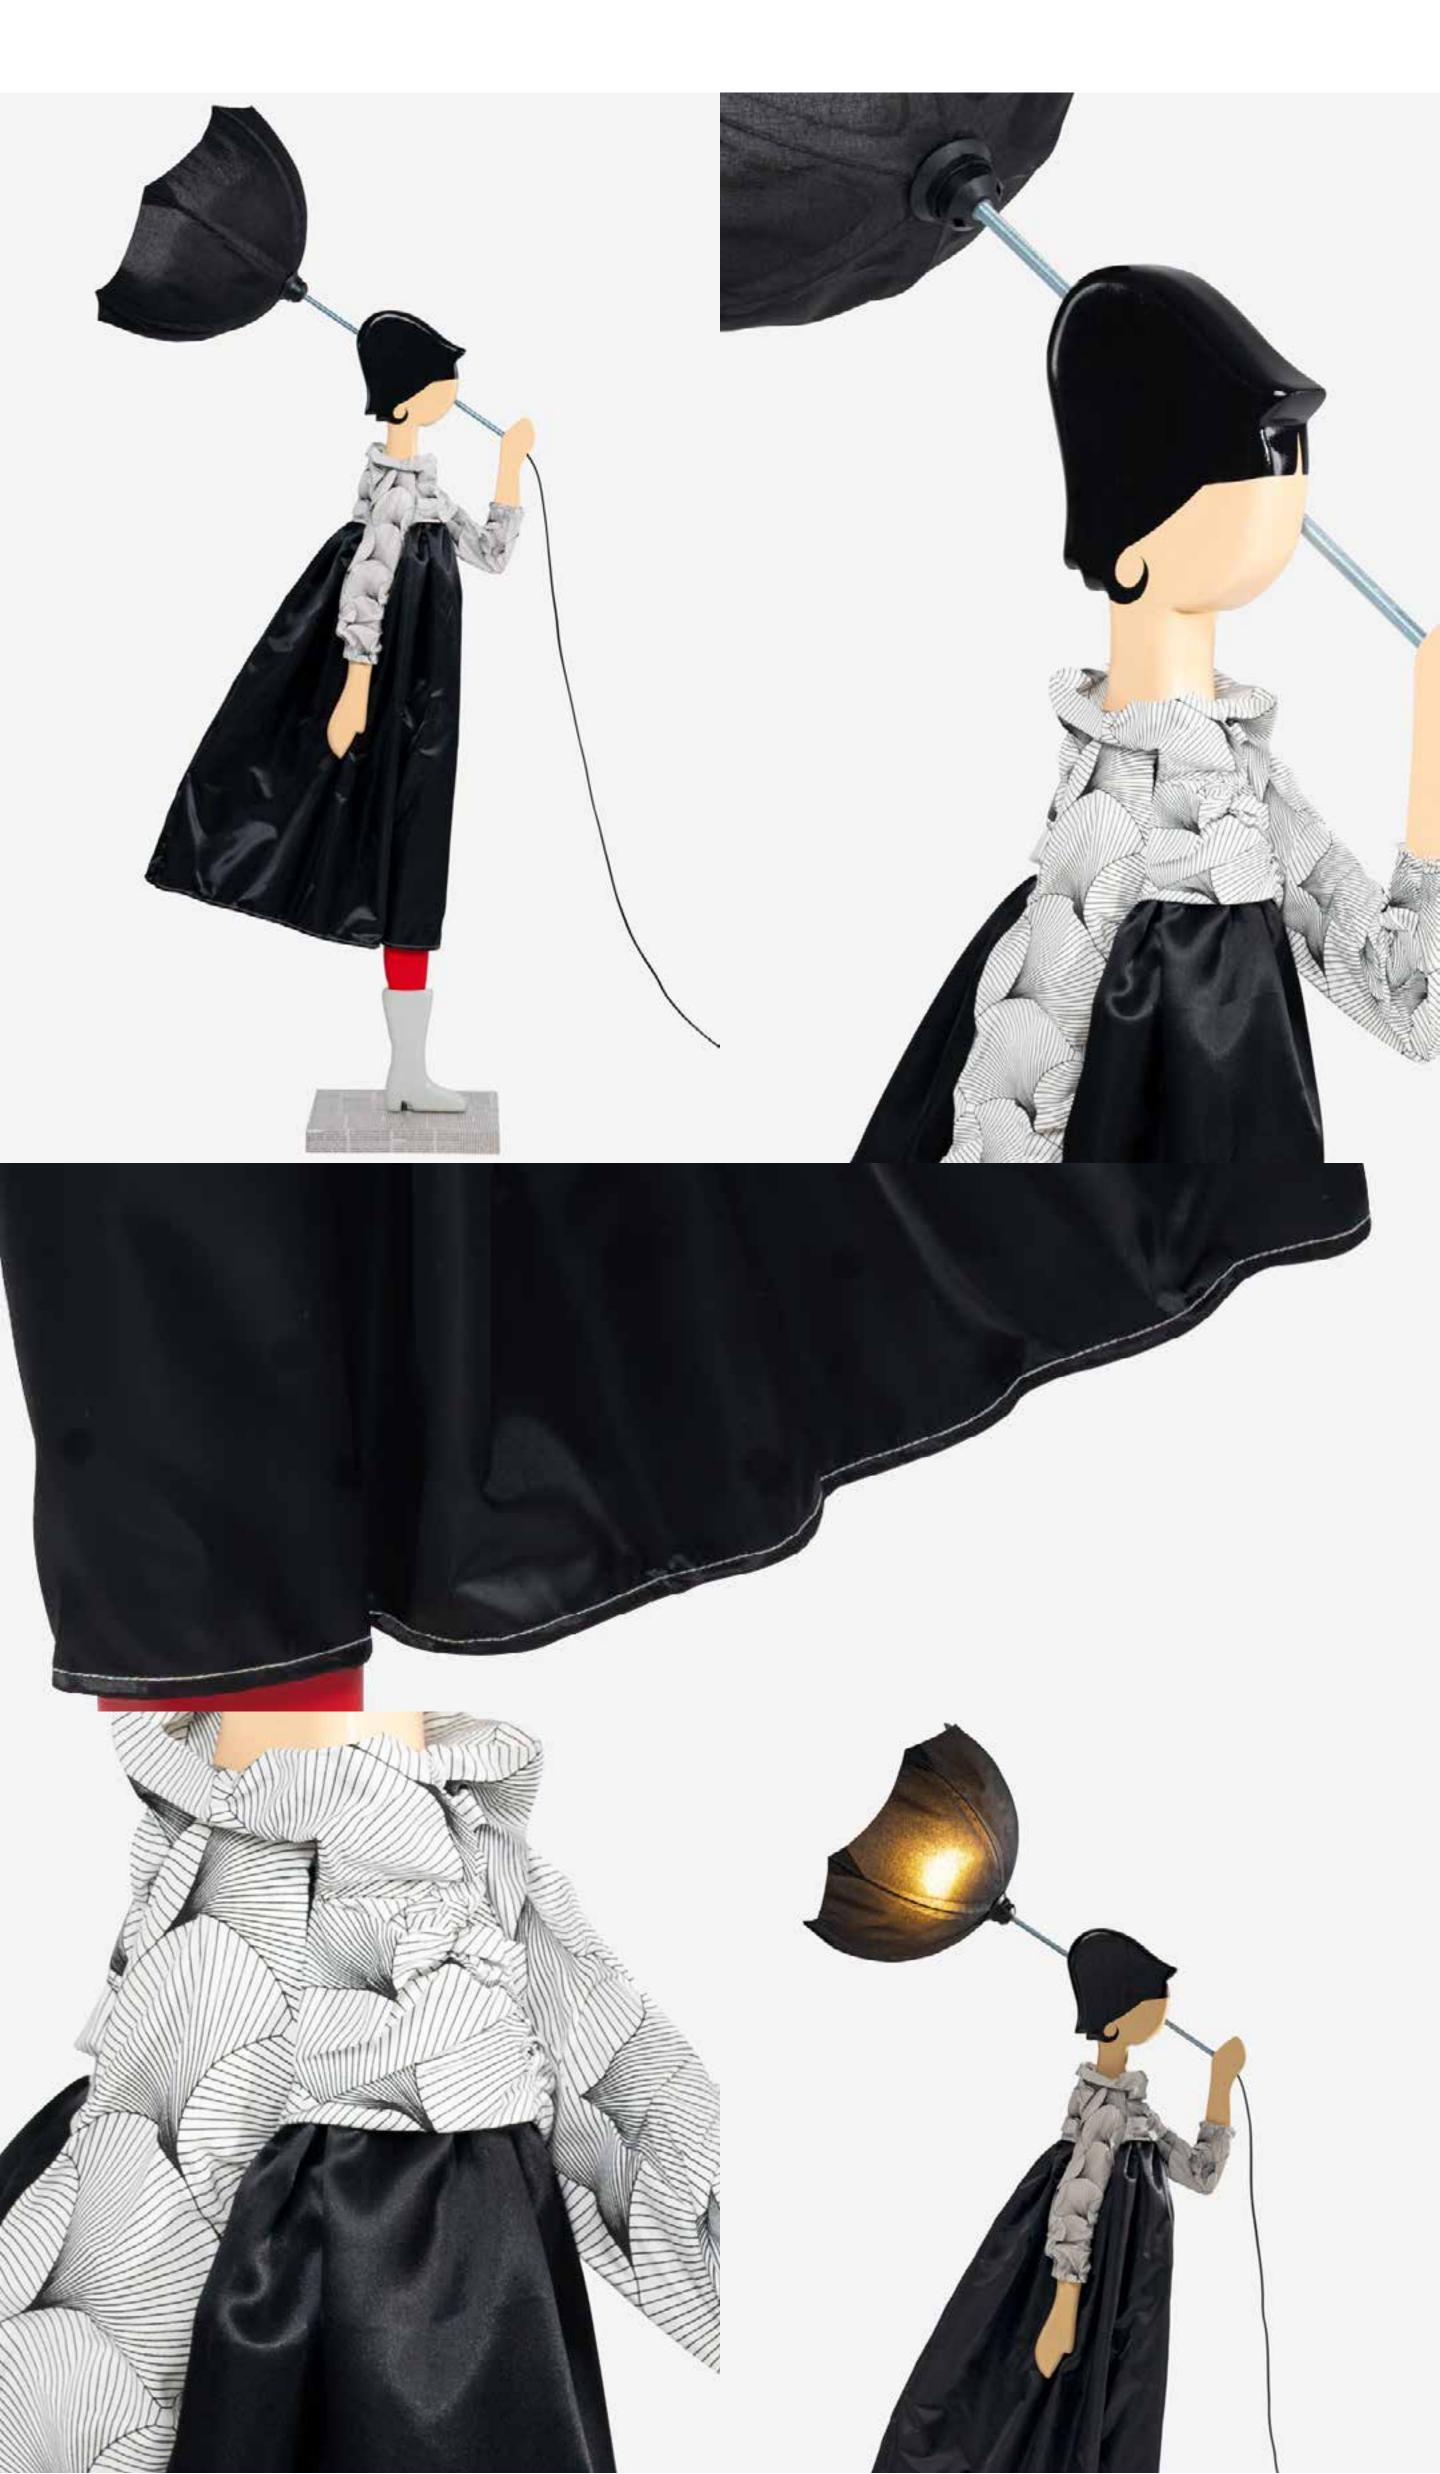

A new chapter is ready to unfold, in which nature once again takes center stage in a vibrant dance of colors and textures reflected on the outfits of our Little Girls.

Within this luminous tale of the season, our **Blooming Girls** with their **flower umbrellas** capture the sweet fragrance of blossoming florals, infusing every space with nature's aromas.

The spring wind playfully awakens the Girls' colorful outfits, creating a sense of constant movement and life.

In this captivating narrative, follow Vale's little heart-shaped button, nearly skipping a beat as she encounters Lucas, the Little Guy from past collections, while Millimou suggests playing "he loves me-he loves me not" with the daisy buttons on her jacket. Simultaneously, the almond tree on Frabala's romantic skirt is poised to bloom, welcoming the springtime.

Amidst this lively metamorphosis of colors and textures, select Little Girls gracefully transform into standing luminaires in their **XL-sized** version. They share the stage with the timeless ethereal Ballerina and the edgy Papier-Mâché collections, each narrating a unique version of the same tale.