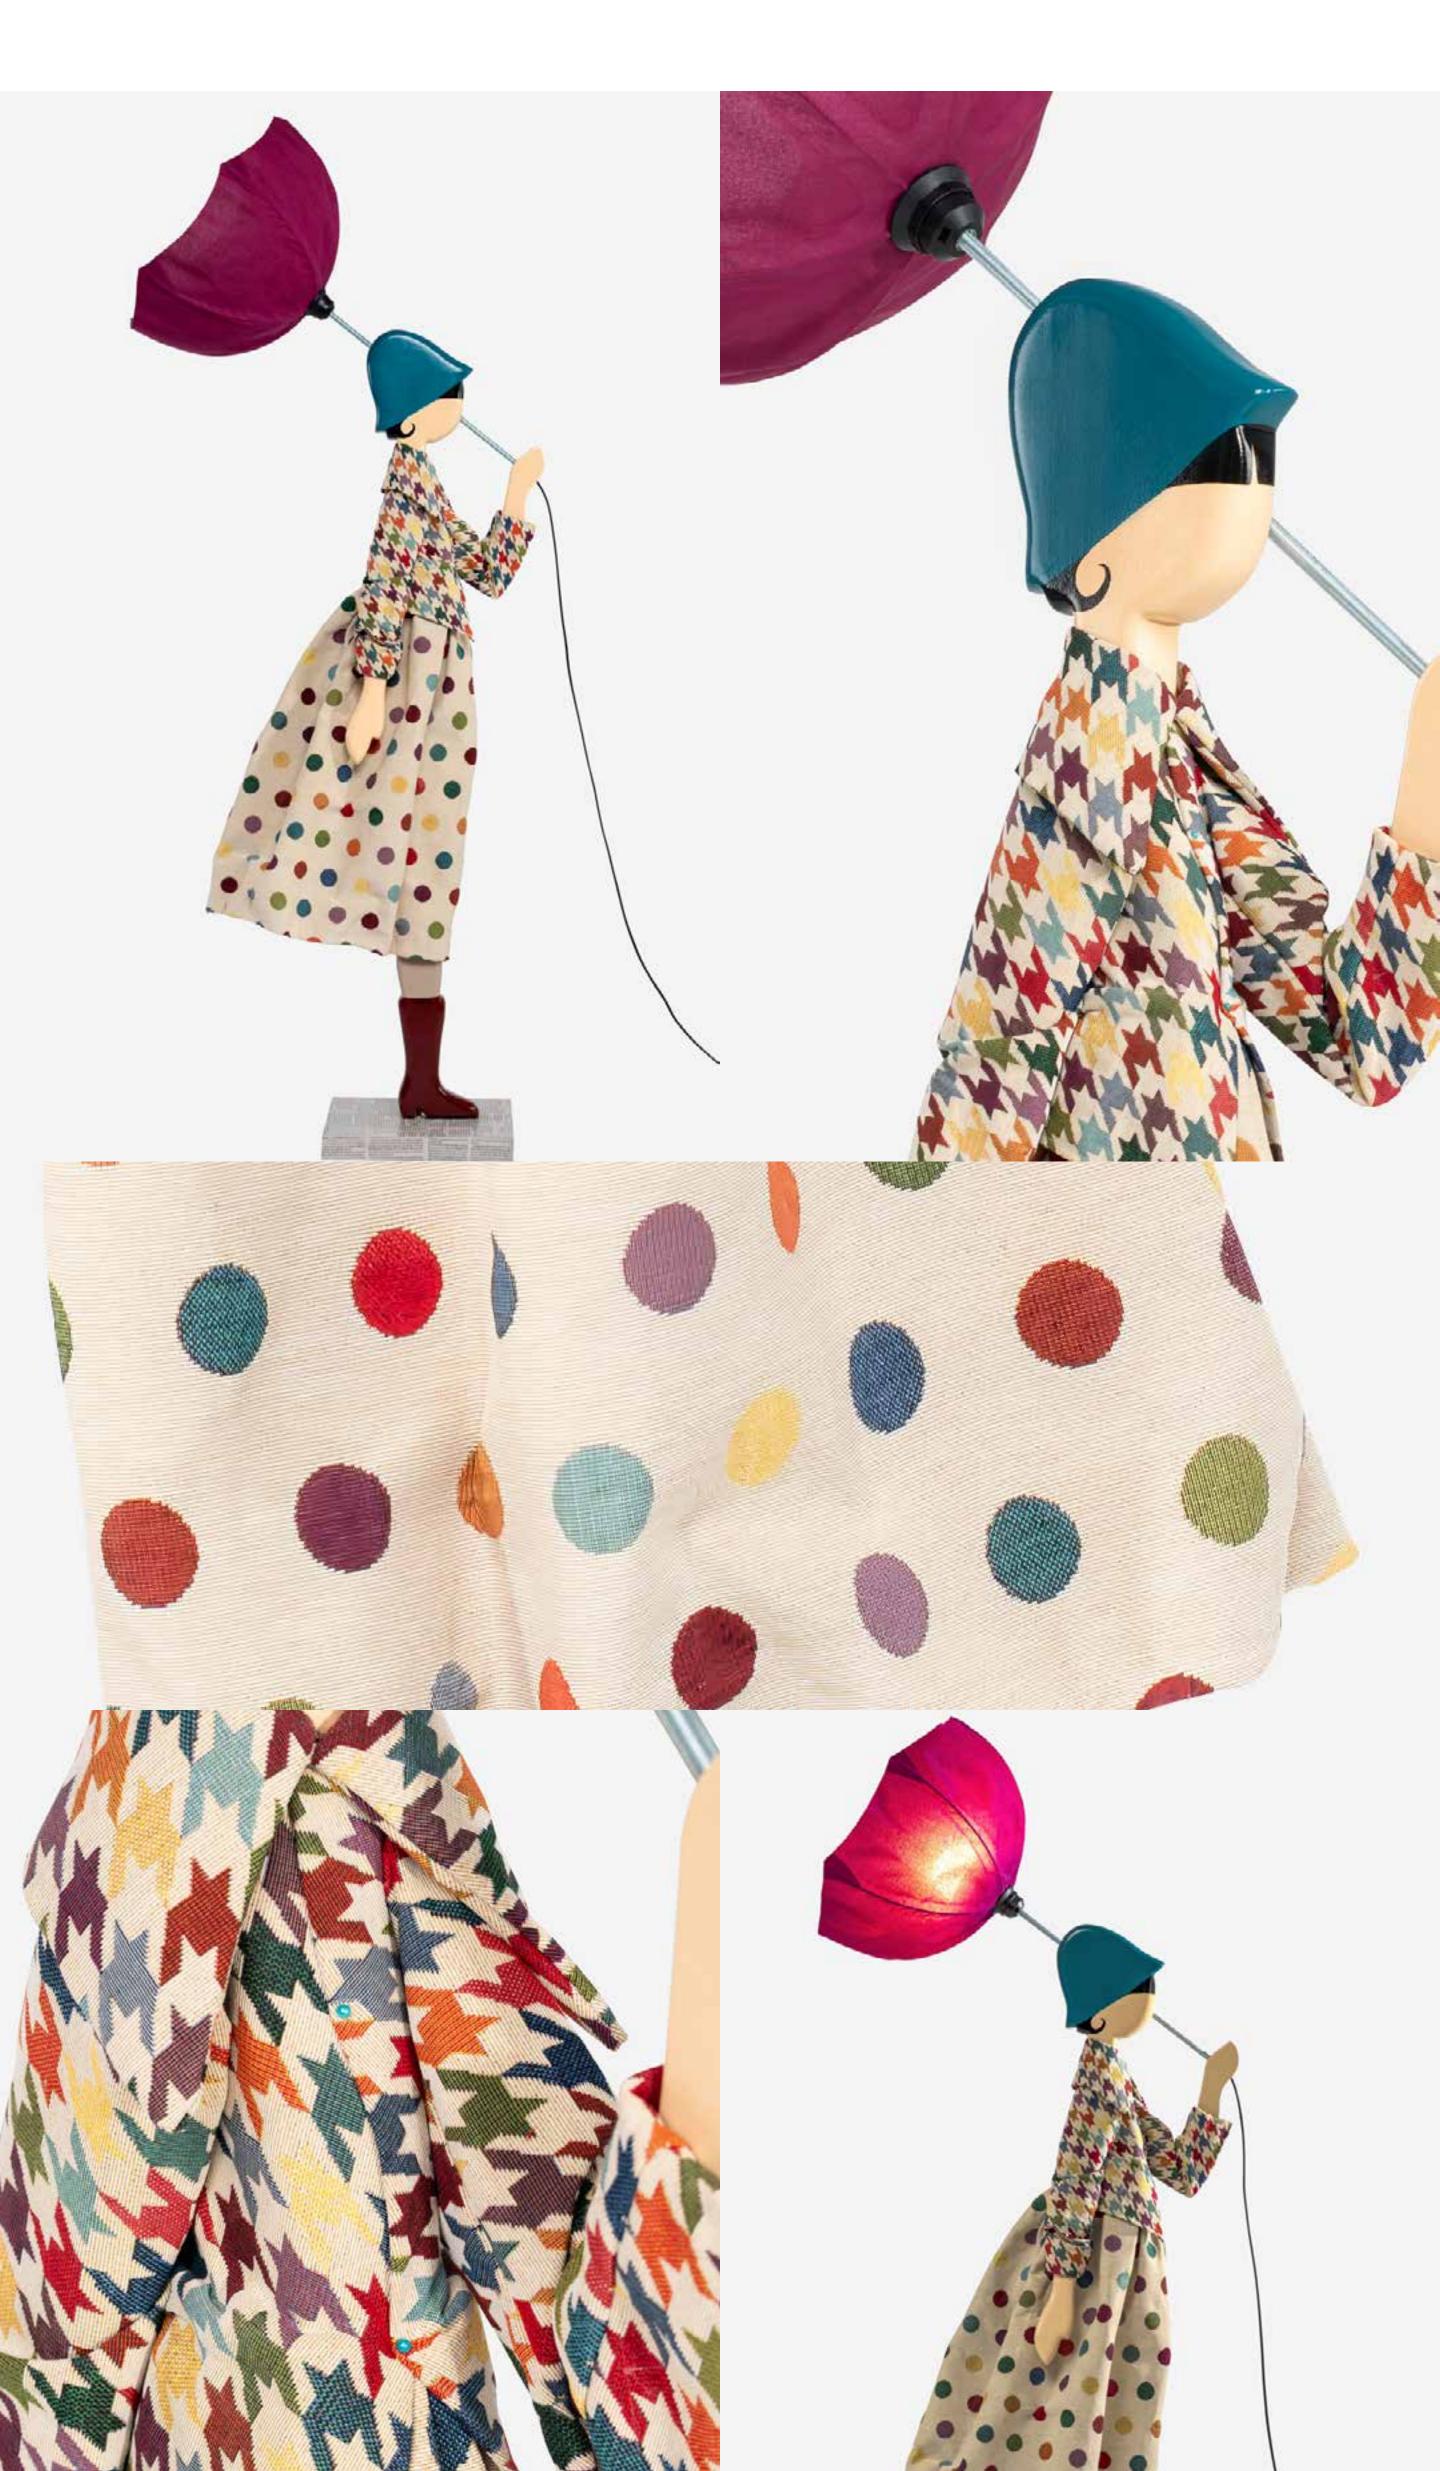

Amidst this lively metamorphosis of colors and textures, select Little Girls gracefully transform into standing luminaires in their **XL-sized** version. They share the stage with the timeless ethereal Ballerina and the edgy Papier-Mâché collections, each narrating a unique version of the same tale.

## TABLE LAMPS

dimensions 85 x 35 x 20 cm

material wood & fabric

O1 ALTANA

O2 AMAYA

O3 ARLA

04 B ROSEMARY

05 BUGA