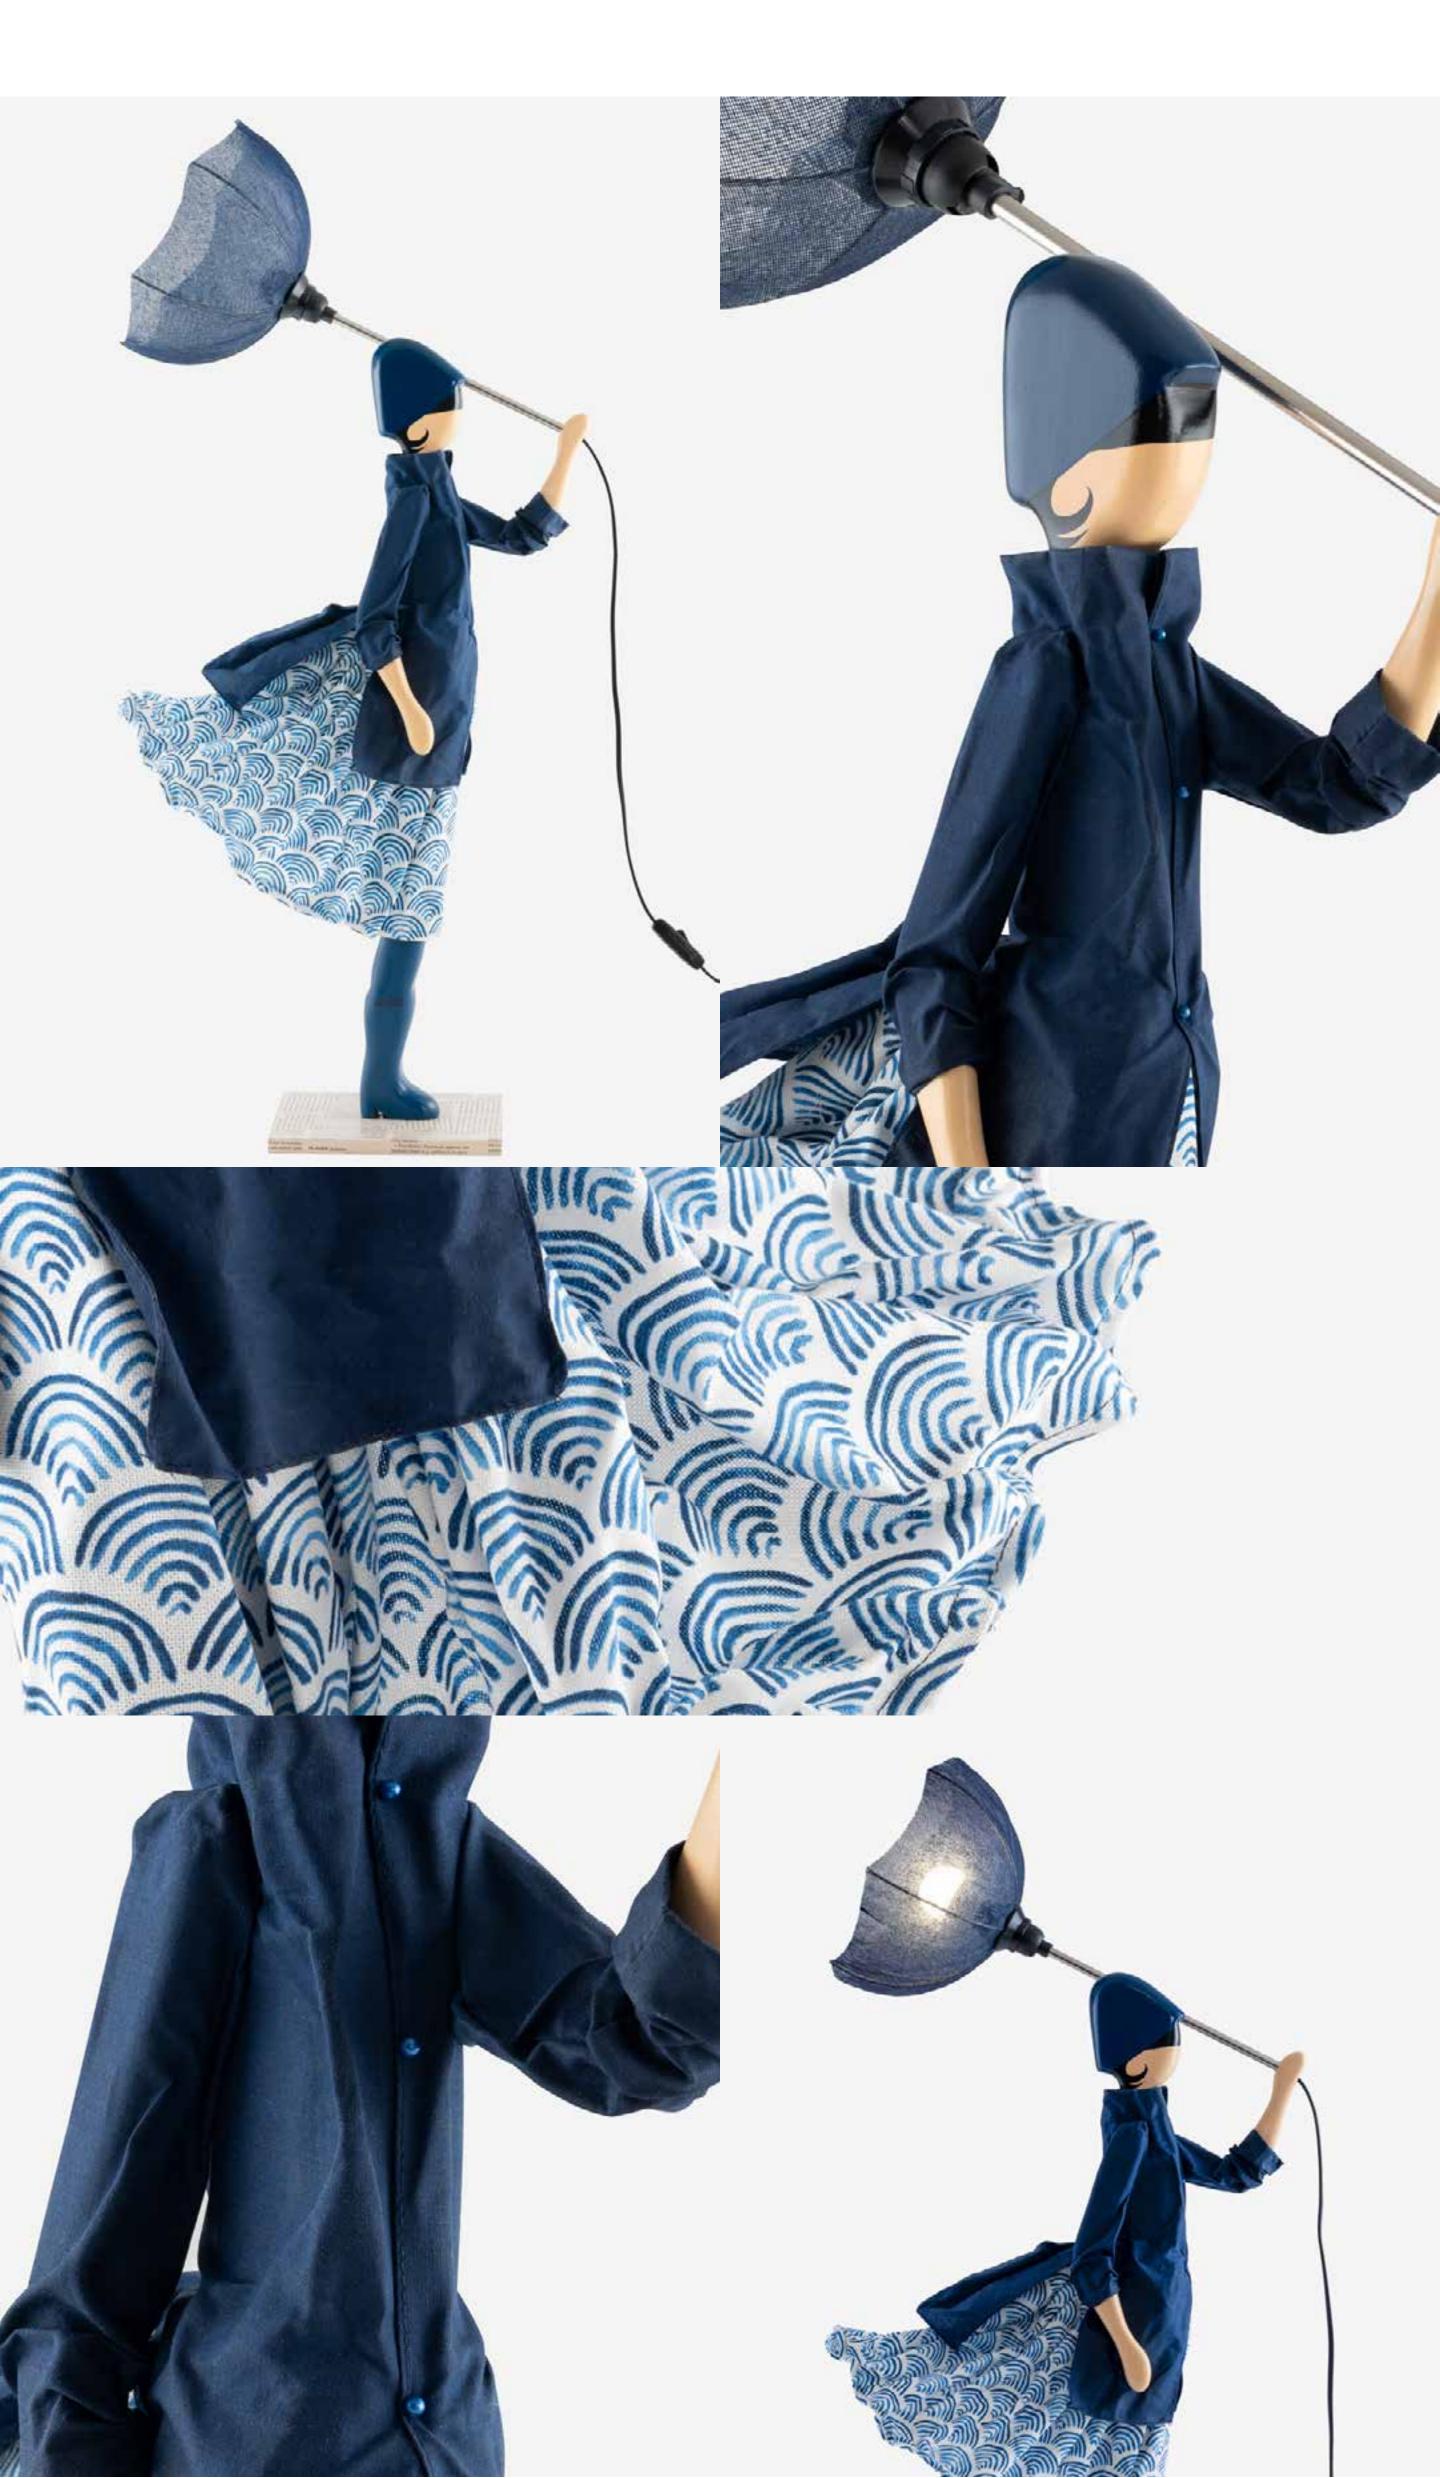

A new chapter is ready to unfold, in which nature once again takes center stage in a vibrant dance of colors and textures reflected on the outfits of our Little Girls.

Within this luminous tale of the season, our **Blooming Girls** with their **flower umbrellas** capture the sweet fragrance of blossoming florals, infusing every space with nature's aromas.

The spring wind playfully awakens the Girls' colorful outfits, creating a sense of constant movement and life.

In this captivating narrative, follow Vale's little heart-shaped button, nearly skipping a beat as she encounters Lucas, the Little Guy from past collections, while Millimou suggests playing "he loves me-he loves me not" with the daisy buttons on her jacket. Simultaneously, the almond tree on Frabala's romantic skirt is poised to bloom, welcoming the springtime.

Amidst this lively metamorphosis of colors and textures, select Little Girls gracefully transform into standing luminaires in their **XL-sized** version. They share the stage with the timeless ethereal Ballerina and the edgy Papier-Mâché collections, each narrating a unique version of the same tale.