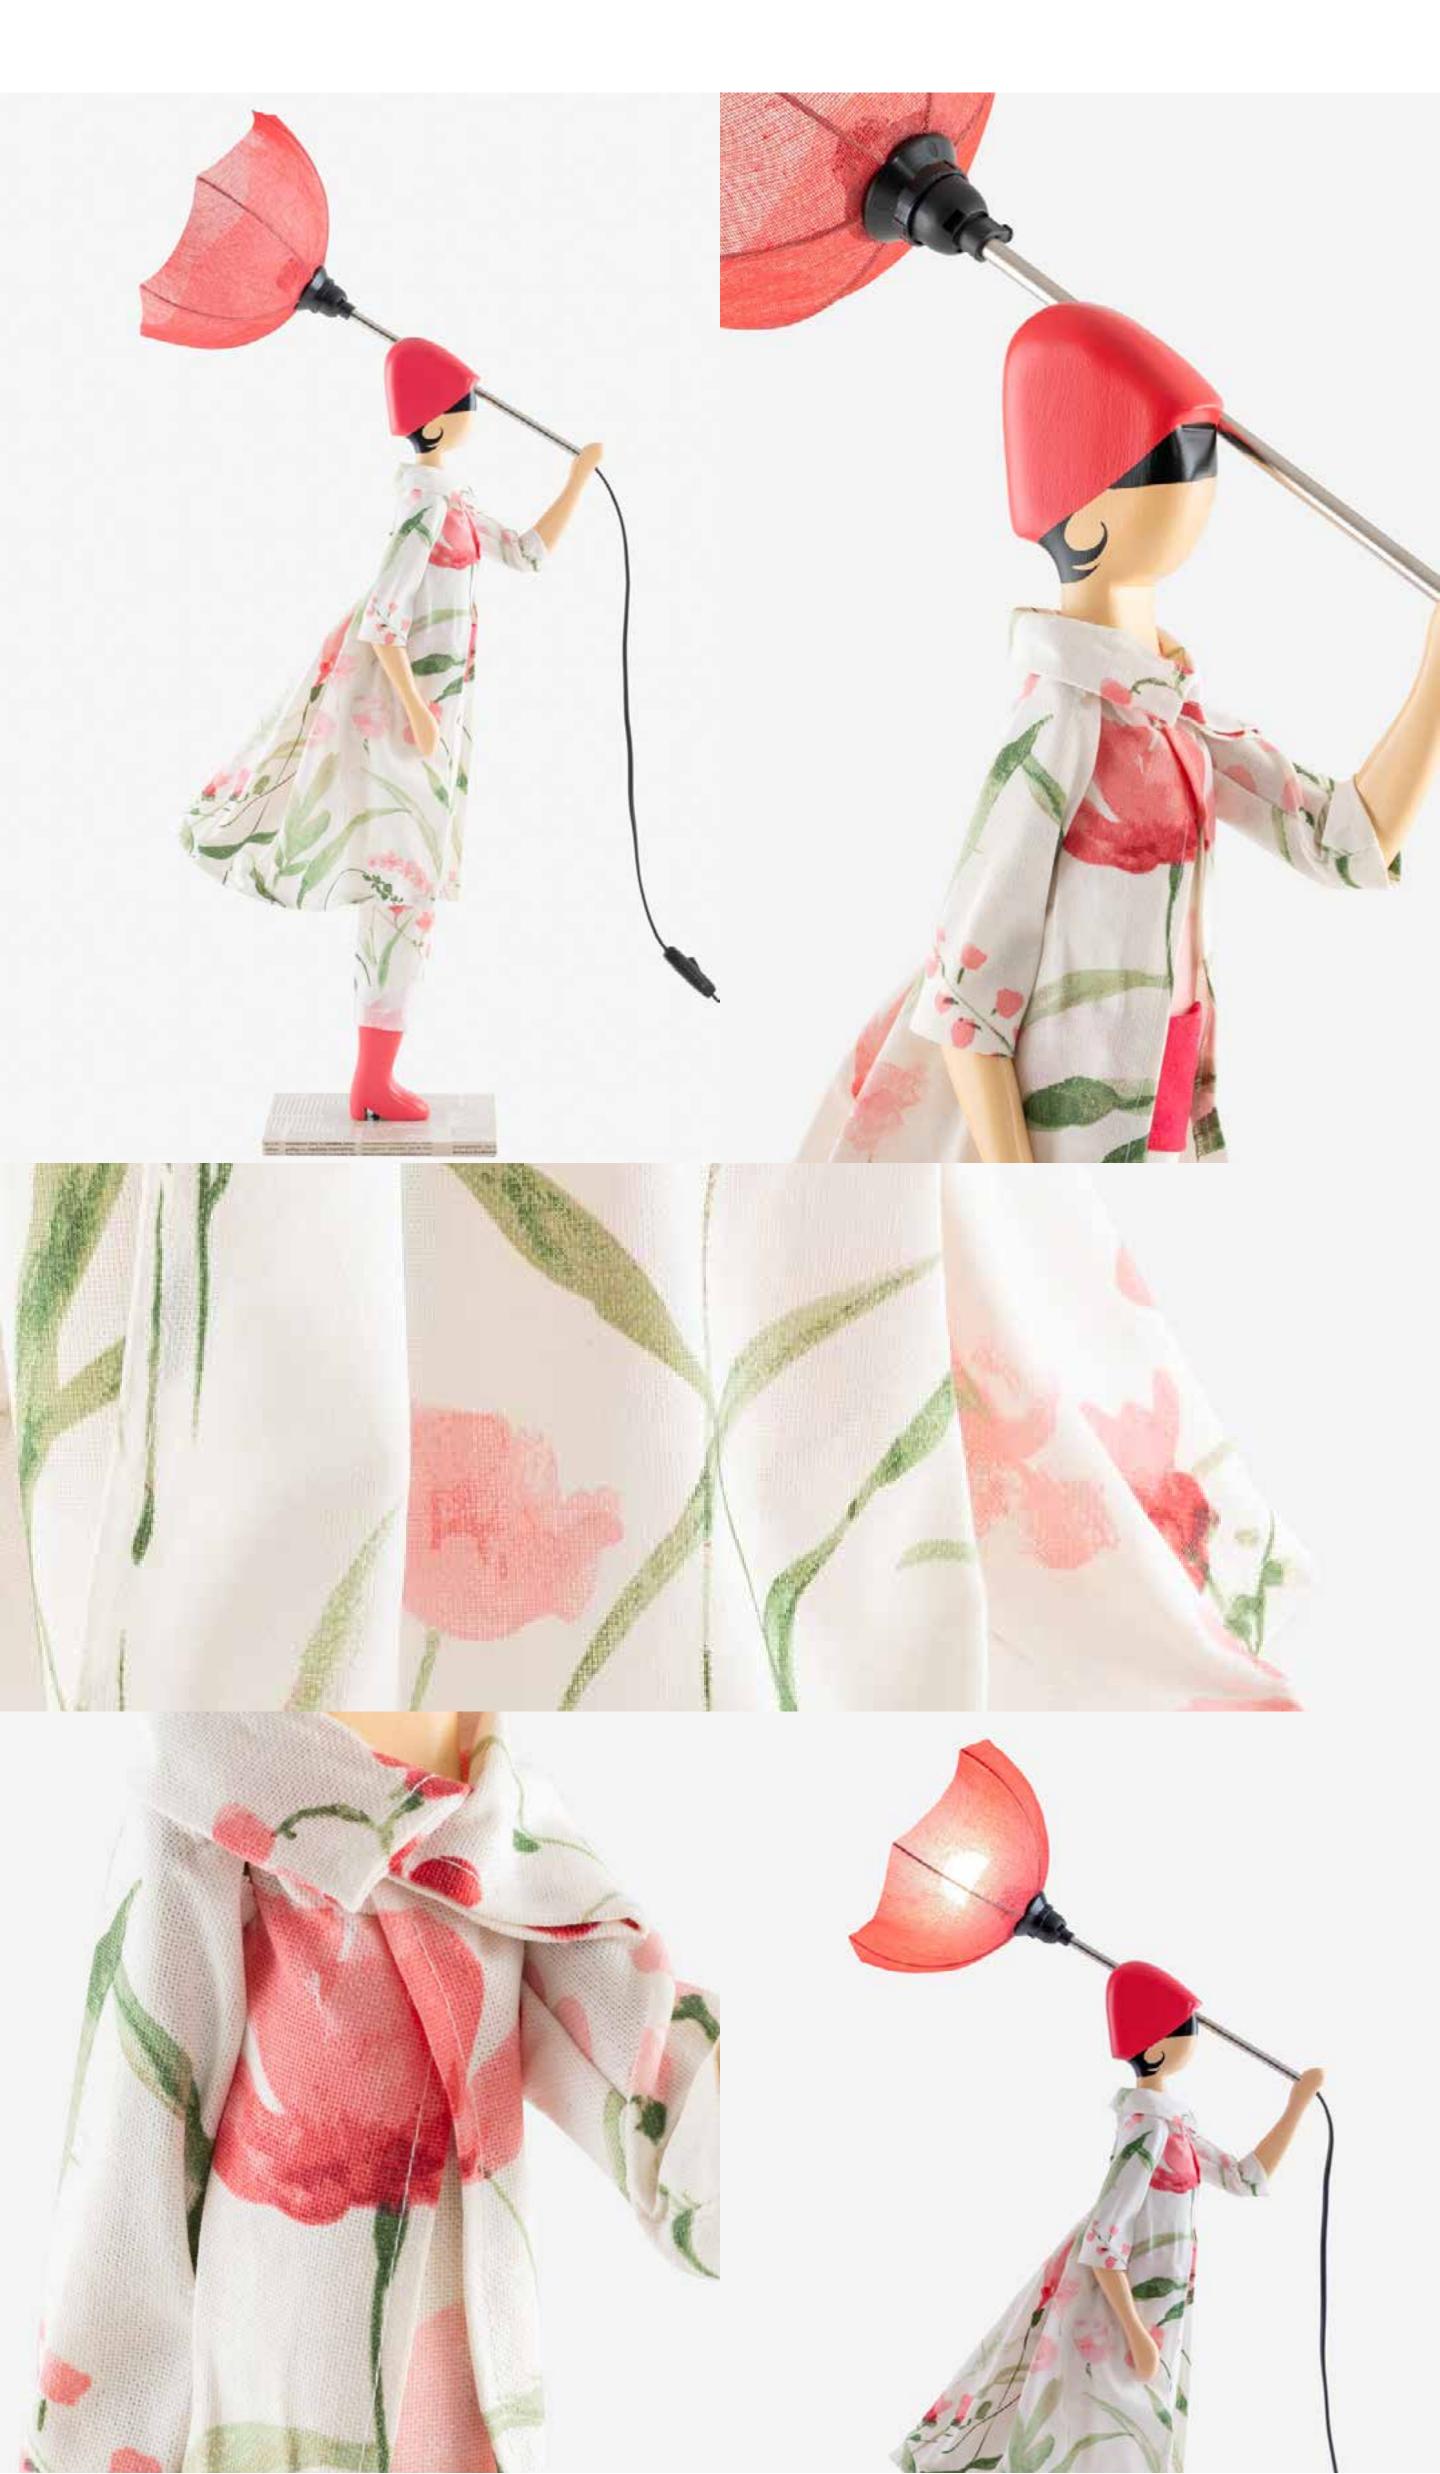

A new chapter is ready to unfold, in which nature once again takes center stage in a vibrant dance of colors and textures reflected on the outfits of our Little Girls.

Within this luminous tale of the season, our **Blooming Girls** with their **flower umbrellas** capture the sweet fragrance of blossoming florals, infusing every space with nature's aromas.

The spring wind playfully awakens the Girls' colorful outfits, creating a sense of constant movement and life.

In this captivating narrative, follow Vale's little heart-shaped button, nearly skipping a beat as she encounters Lucas, the Little Guy from past collections, while Millimou suggests playing "he loves me-he loves me not" with the daisy buttons on her jacket. Simultaneously, the almond tree on Frabala's romantic skirt is poised to bloom, welcoming the springtime.

Amidst this lively metamorphosis of colors and textures, select Little Girls gracefully transform into standing luminaires in their **XL-sized** version. They share the stage with the timeless ethereal Ballerina and the edgy Papier-Mâché collections, each narrating a unique version of the same tale.

Follow the graceful movement of the Little Girls' dresses and watch as your space transforms into a kaleidoscope of hues that transcends seasons.