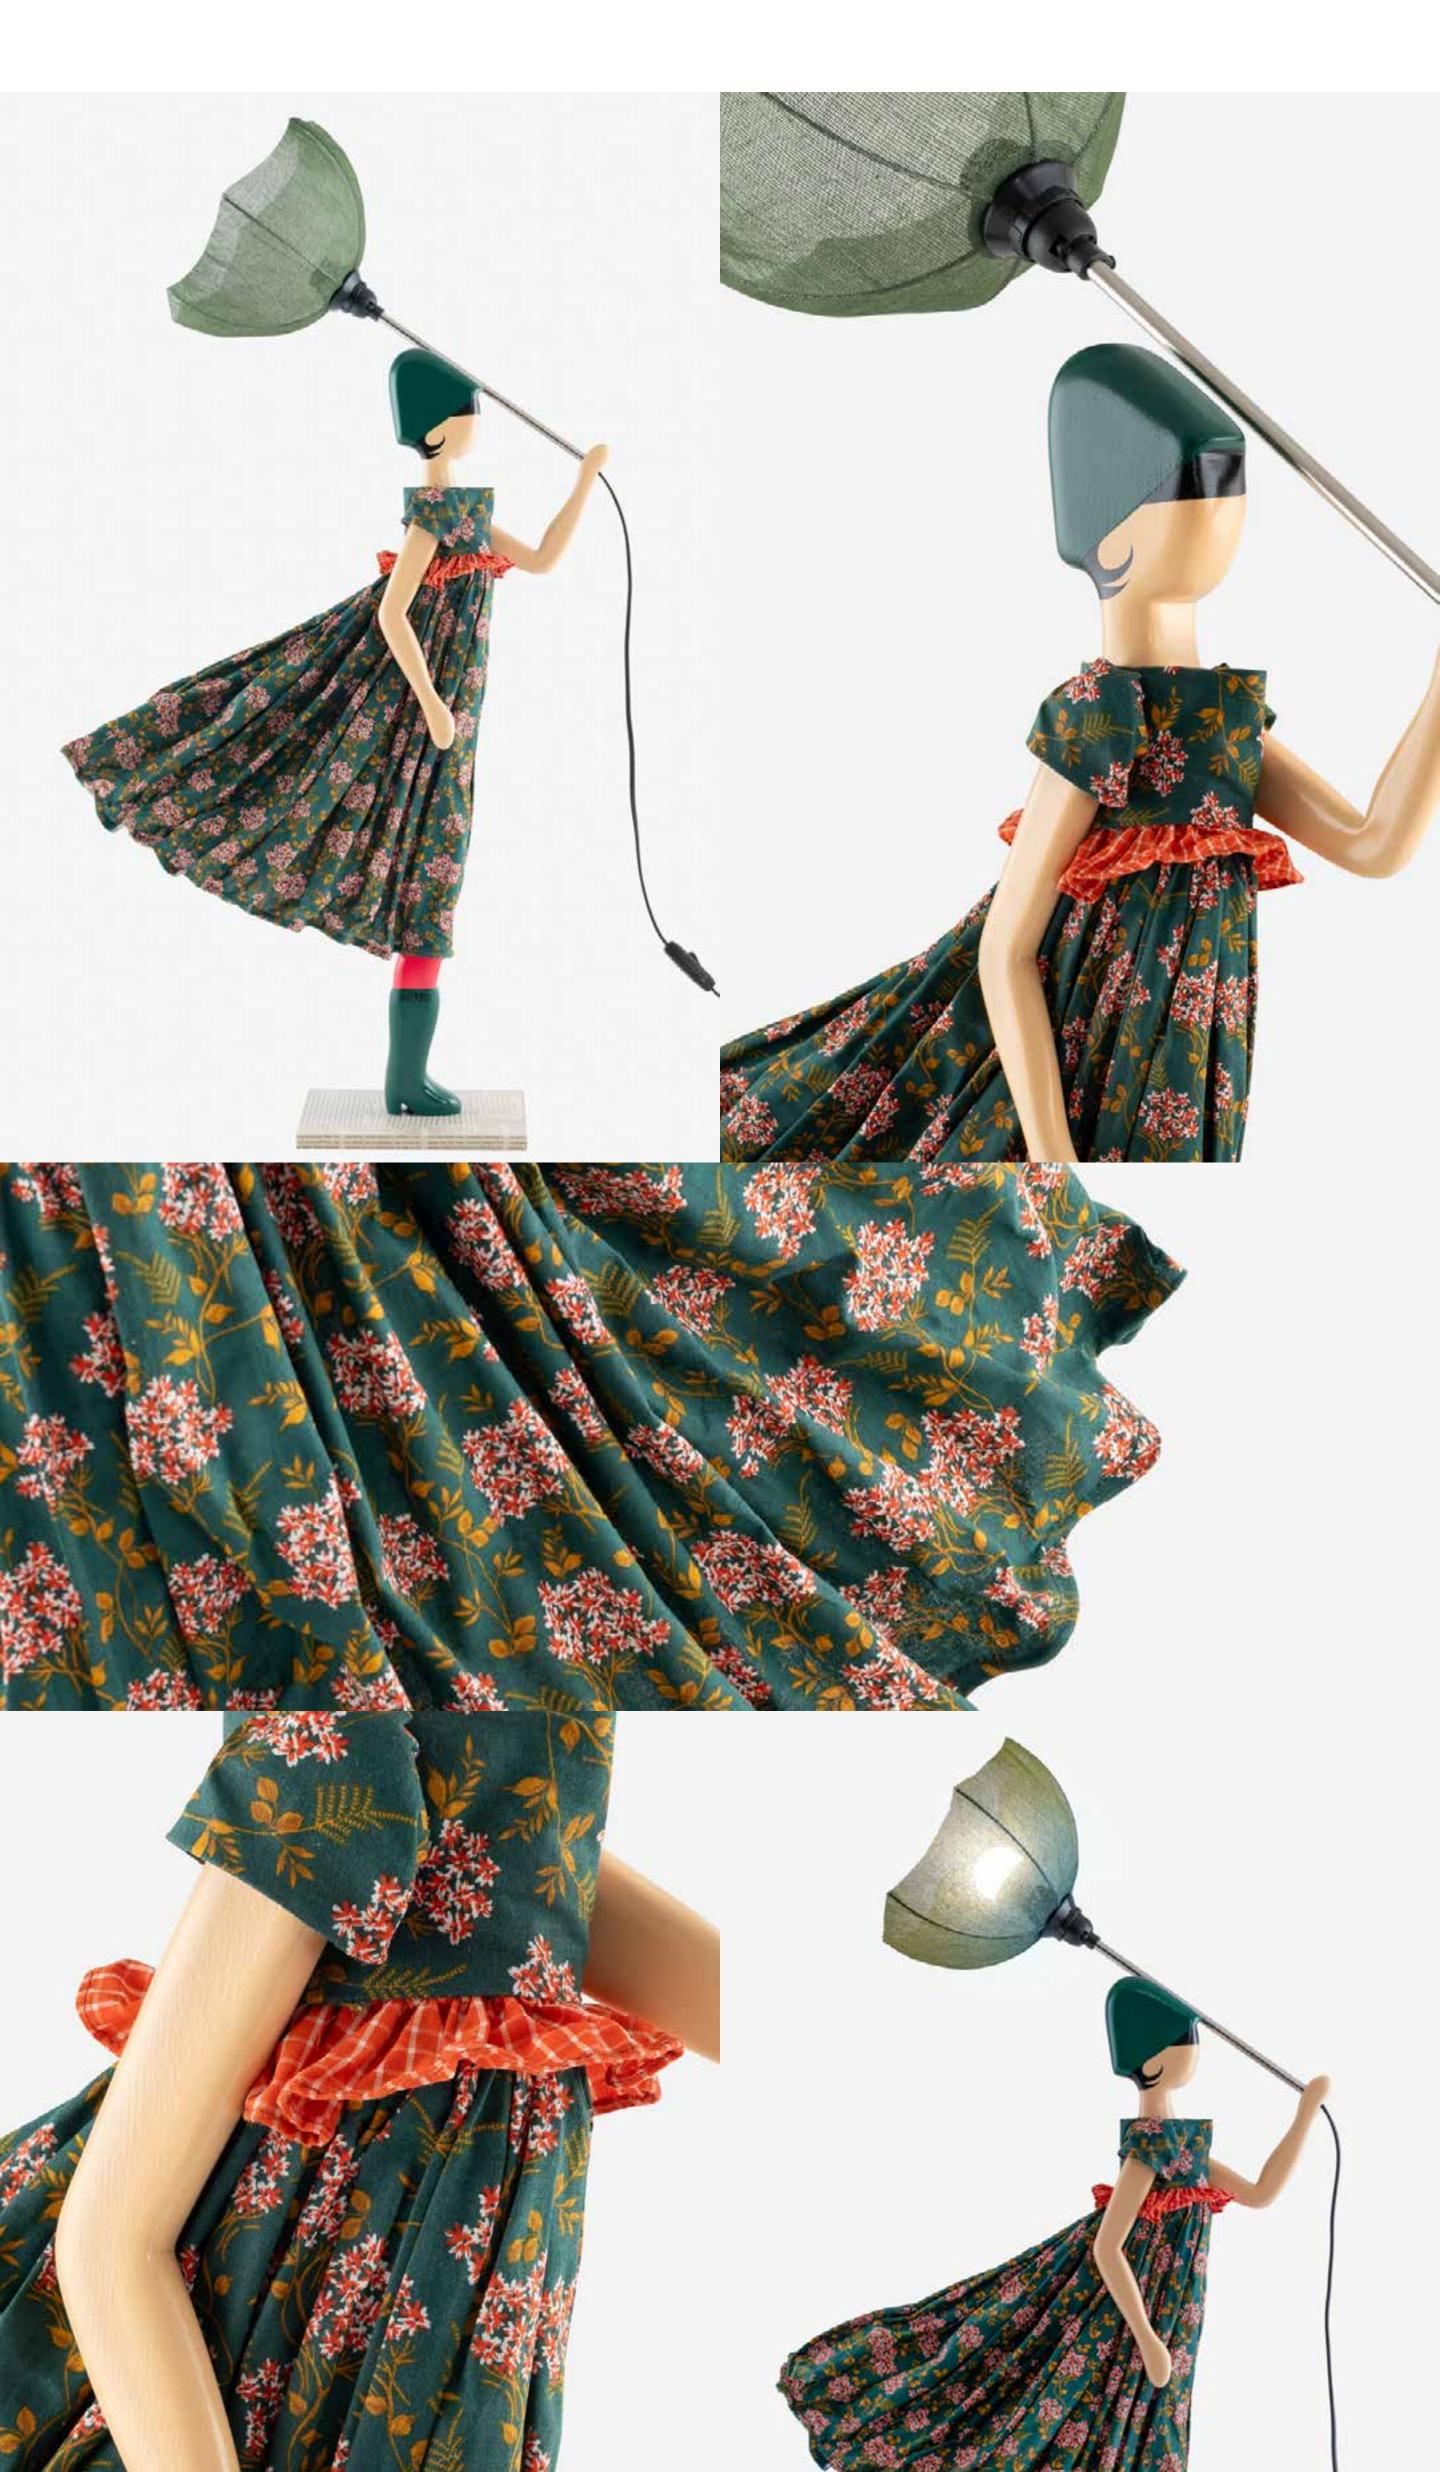

A new chapter is ready to unfold, in which nature once again takes center stage in a vibrant dance of colors and textures reflected on the outfits of our Little Girls.

Within this luminous tale of the season, our **Blooming Girls** with their **flower umbrellas** capture the sweet fragrance of blossoming florals, infusing every space with nature's aromas.

The spring wind playfully awakens the Girls' colorful outfits, creating a sense of constant movement and life.

In this captivating narrative, follow Vale's little heart-shaped button, nearly skipping a beat as she encounters Lucas, the Little Guy from past collections, while Millimou suggests playing "he loves me-he loves me not" with the daisy buttons on her jacket. Simultaneously, the almond tree on Frabala's romantic skirt is poised to bloom, welcoming the springtime.

Amidst this lively metamorphosis of colors and textures, select Little Girls gracefully transform into standing luminaires in their **XL-sized** version. They share the stage with the timeless ethereal Ballerina and the edgy Papier-Mâché collections, each narrating a unique version of the same tale.