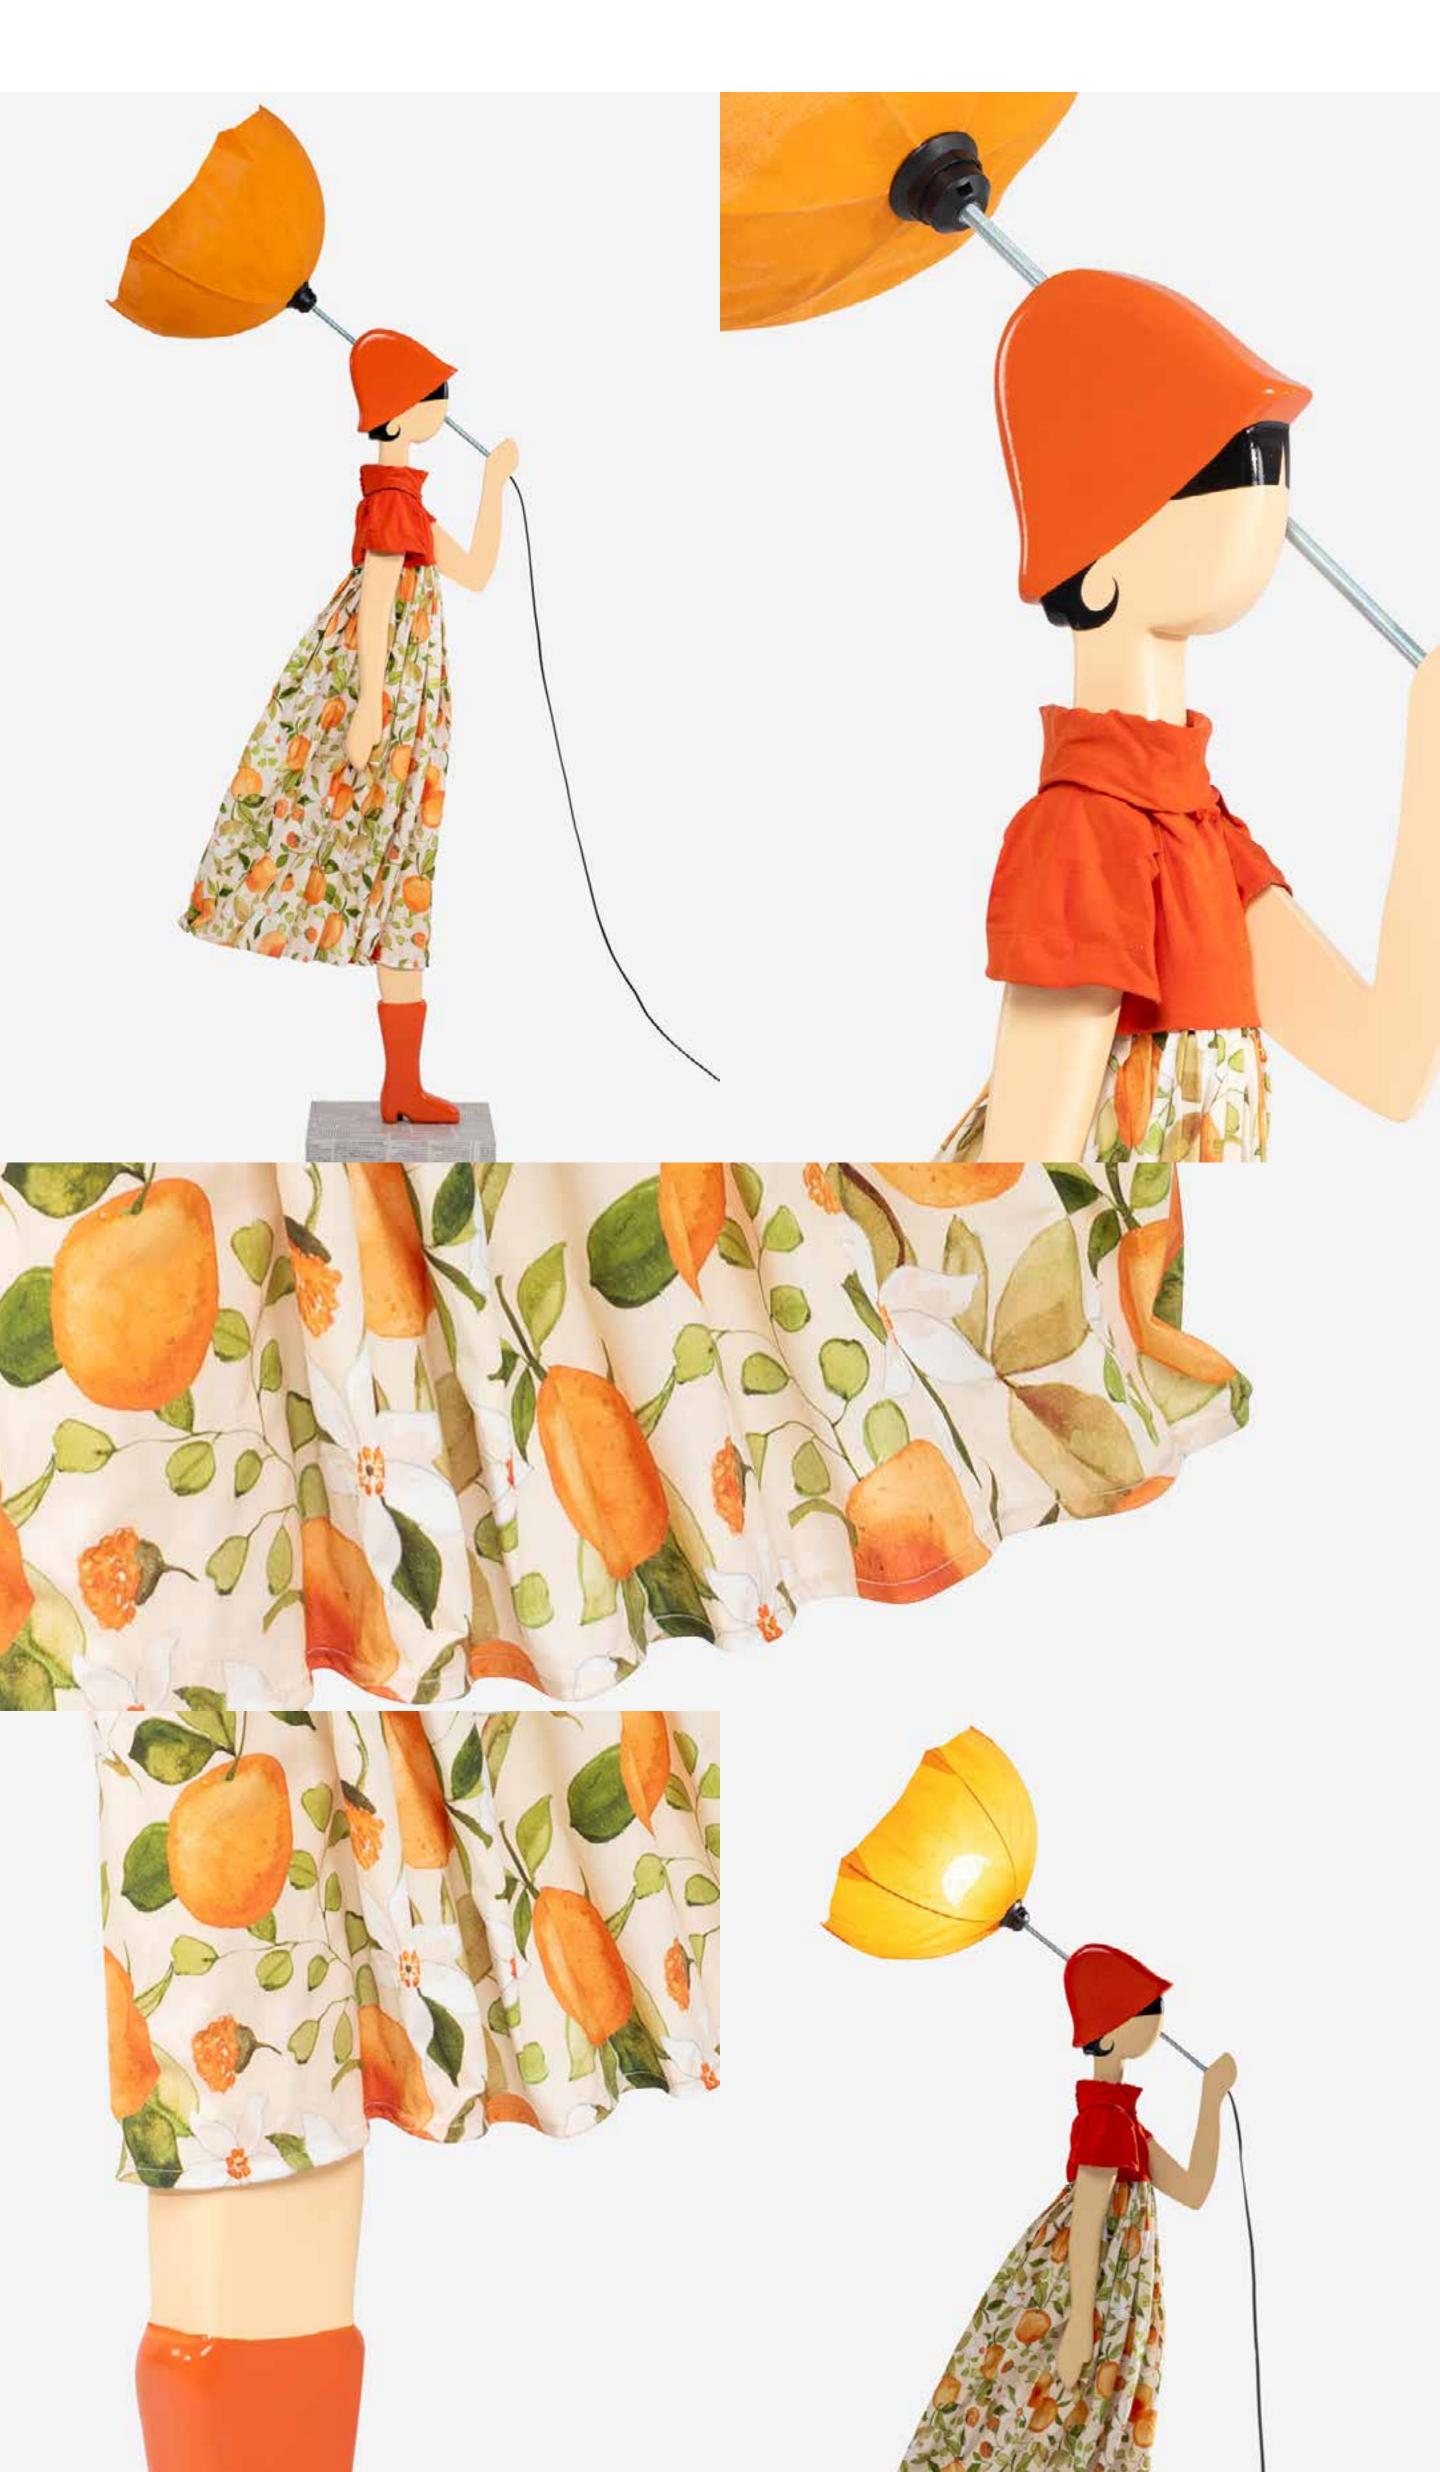

A new chapter is ready to unfold, in which nature once again takes center stage in a vibrant dance of colors and textures reflected on the outfits of our Little Girls.

Within this luminous tale of the season, our **Blooming Girls** with their **flower umbrellas** capture the sweet fragrance of blossoming florals, infusing every space with nature's aromas.

The spring wind playfully awakens the Girls' colorful outfits, creating a sense of constant movement and life.

In this captivating narrative, follow Vale's little heart-shaped button, nearly skipping a beat as she encounters Lucas, the Little Guy from past collections, while Millimou suggests playing "he loves me-he loves me not" with the daisy buttons on her jacket. Simultaneously, the almond tree on Frabala's romantic skirt is poised to bloom, welcoming the springtime.

Amidst this lively metamorphosis of colors and textures, select Little Girls gracefully transform into standing luminaires in their **XL-sized** version. They share the stage with the timeless ethereal Ballerina and the edgy Papier-Mâché collections, each narrating a unique version of the same tale.