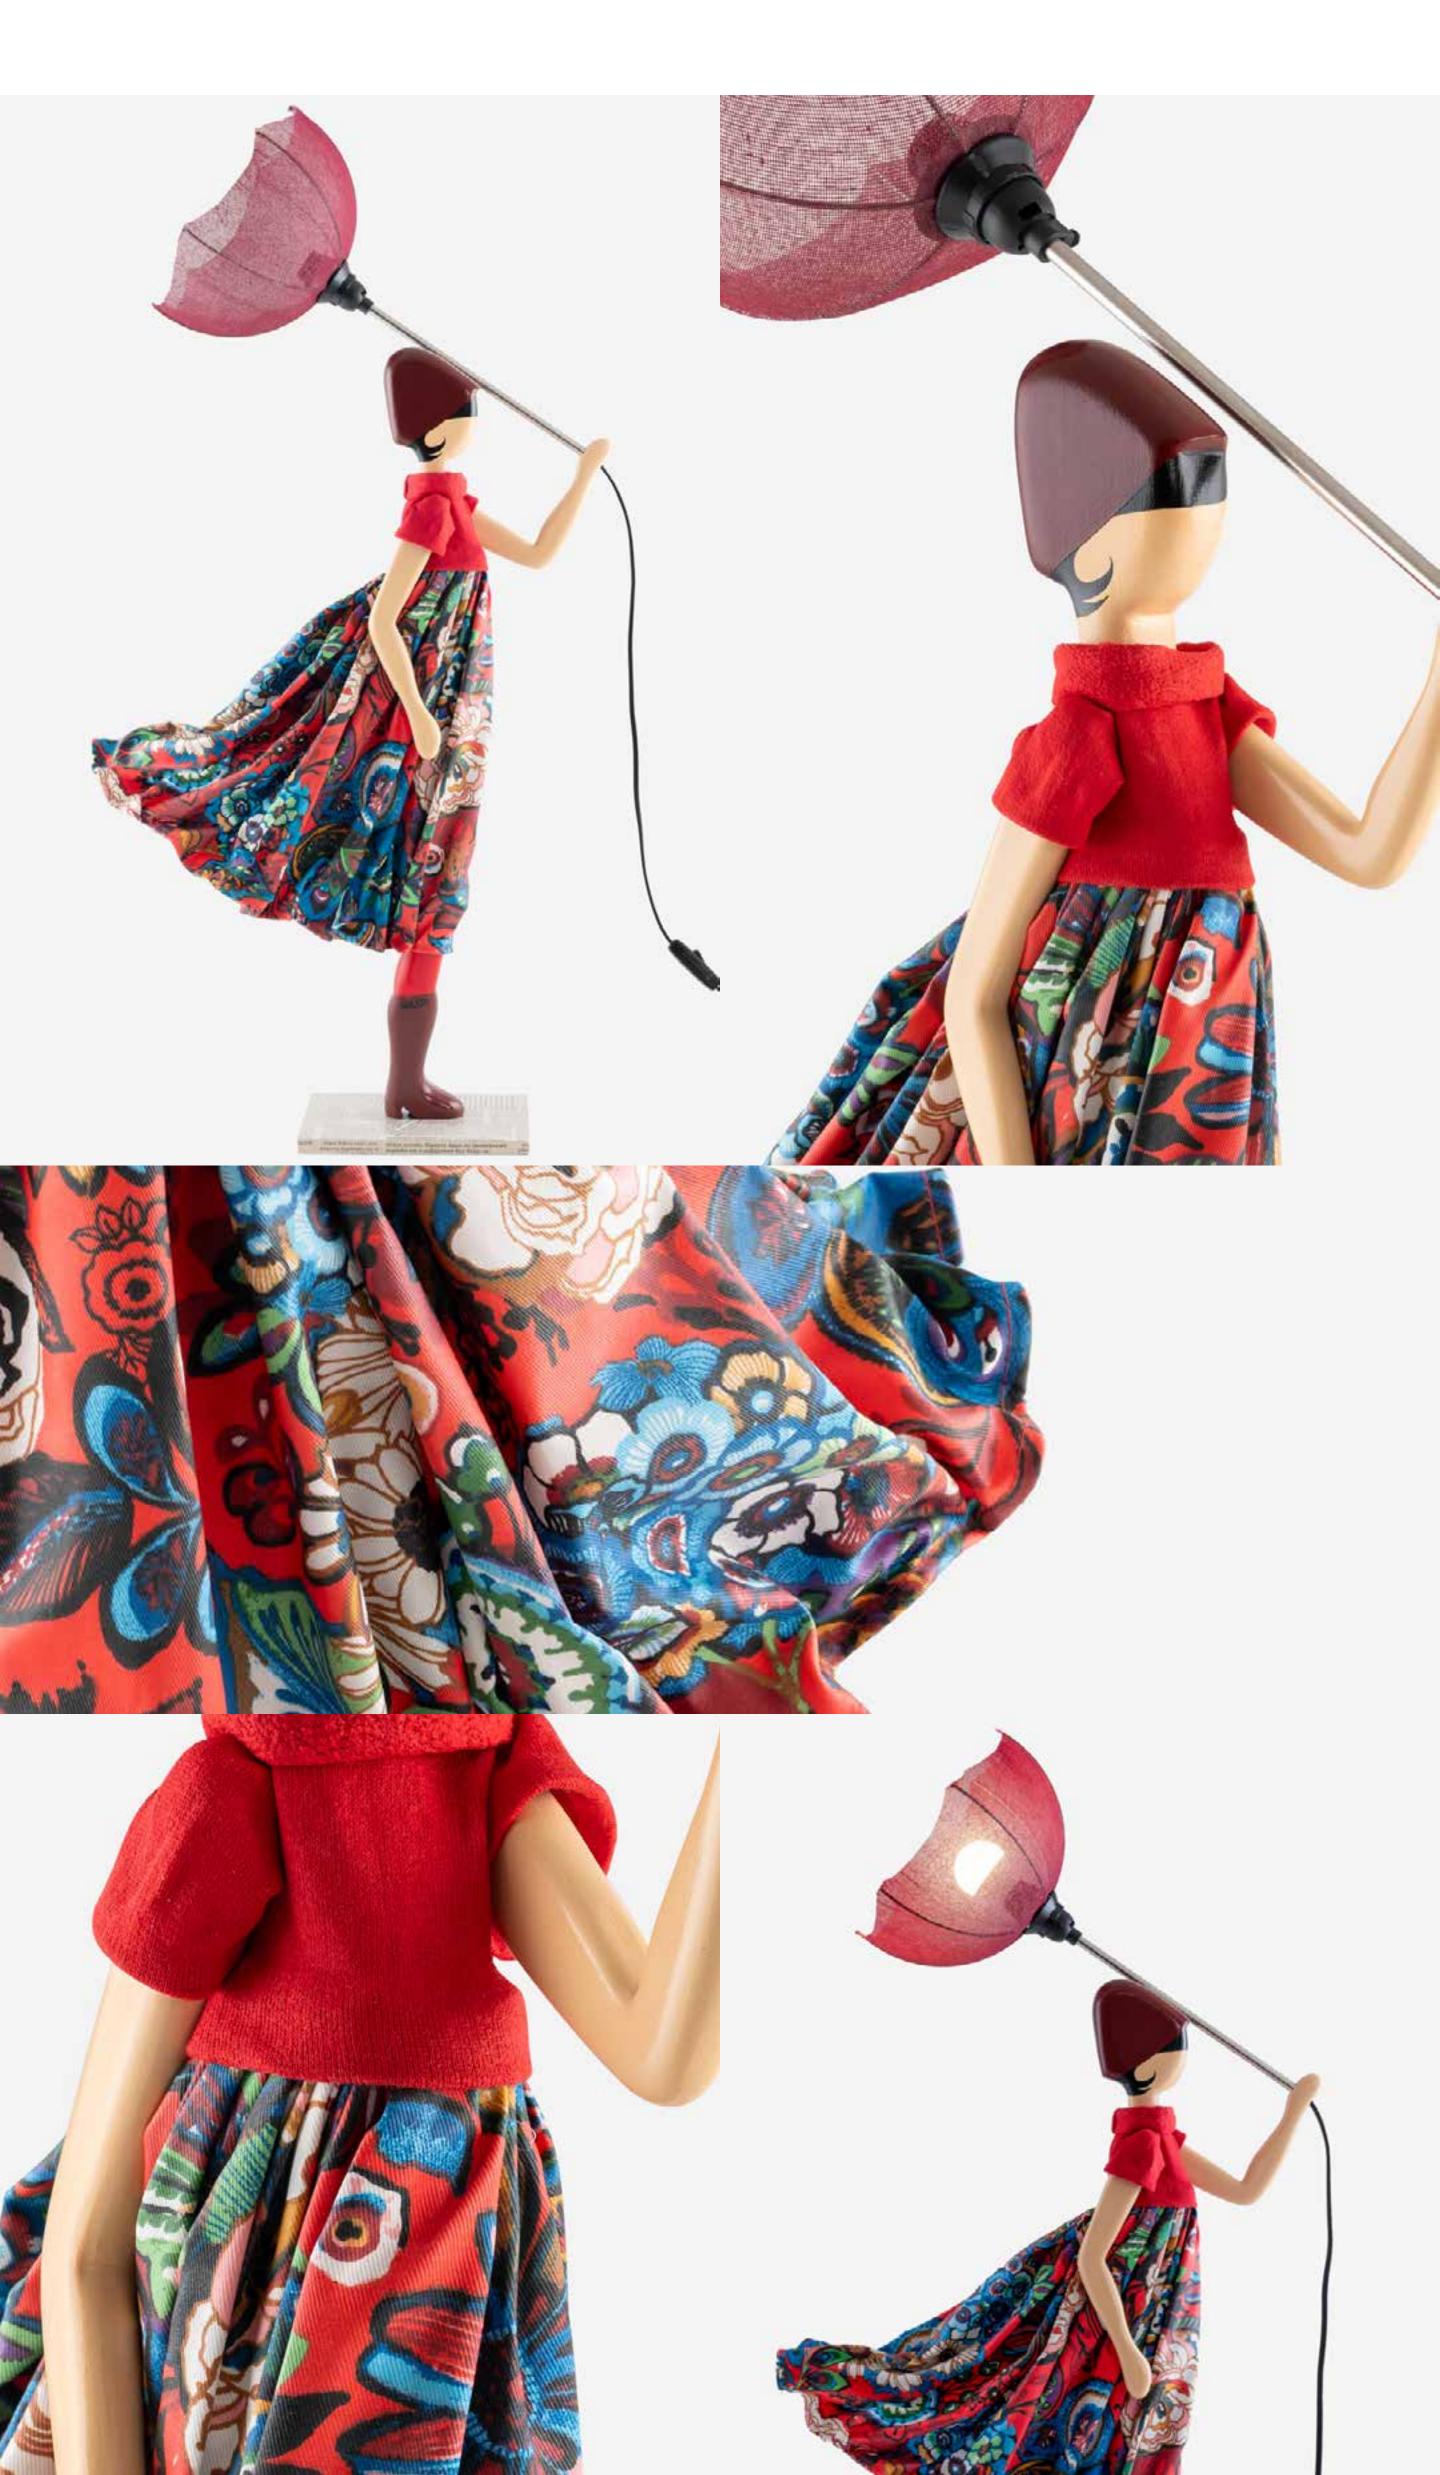

A new chapter is ready to unfold, in which nature once again takes center stage in a vibrant dance of colors and textures reflected on the outfits of our Little Girls.

Within this luminous tale of the season, our **Blooming Girls** with their **flower umbrellas** capture the sweet fragrance of blossoming florals, infusing every space with nature's aromas.

The spring wind playfully awakens the Girls' colorful outfits, creating a sense of constant movement and life.

In this captivating narrative, follow Vale's little heart-shaped button, nearly skipping a beat as she encounters Lucas, the Little Guy from past collections, while Millimou suggests playing "he loves me-he loves me not" with the daisy buttons on her jacket. Simultaneously, the almond tree on Frabala's romantic skirt is poised to bloom, welcoming the springtime.

Amidst this lively metamorphosis of colors and textures, select Little Girls gracefully transform into standing luminaires in their **XL-sized** version. They share the stage with the timeless ethereal Ballerina and the edgy Papier-Mâché collections, each narrating a unique version of the same tale.