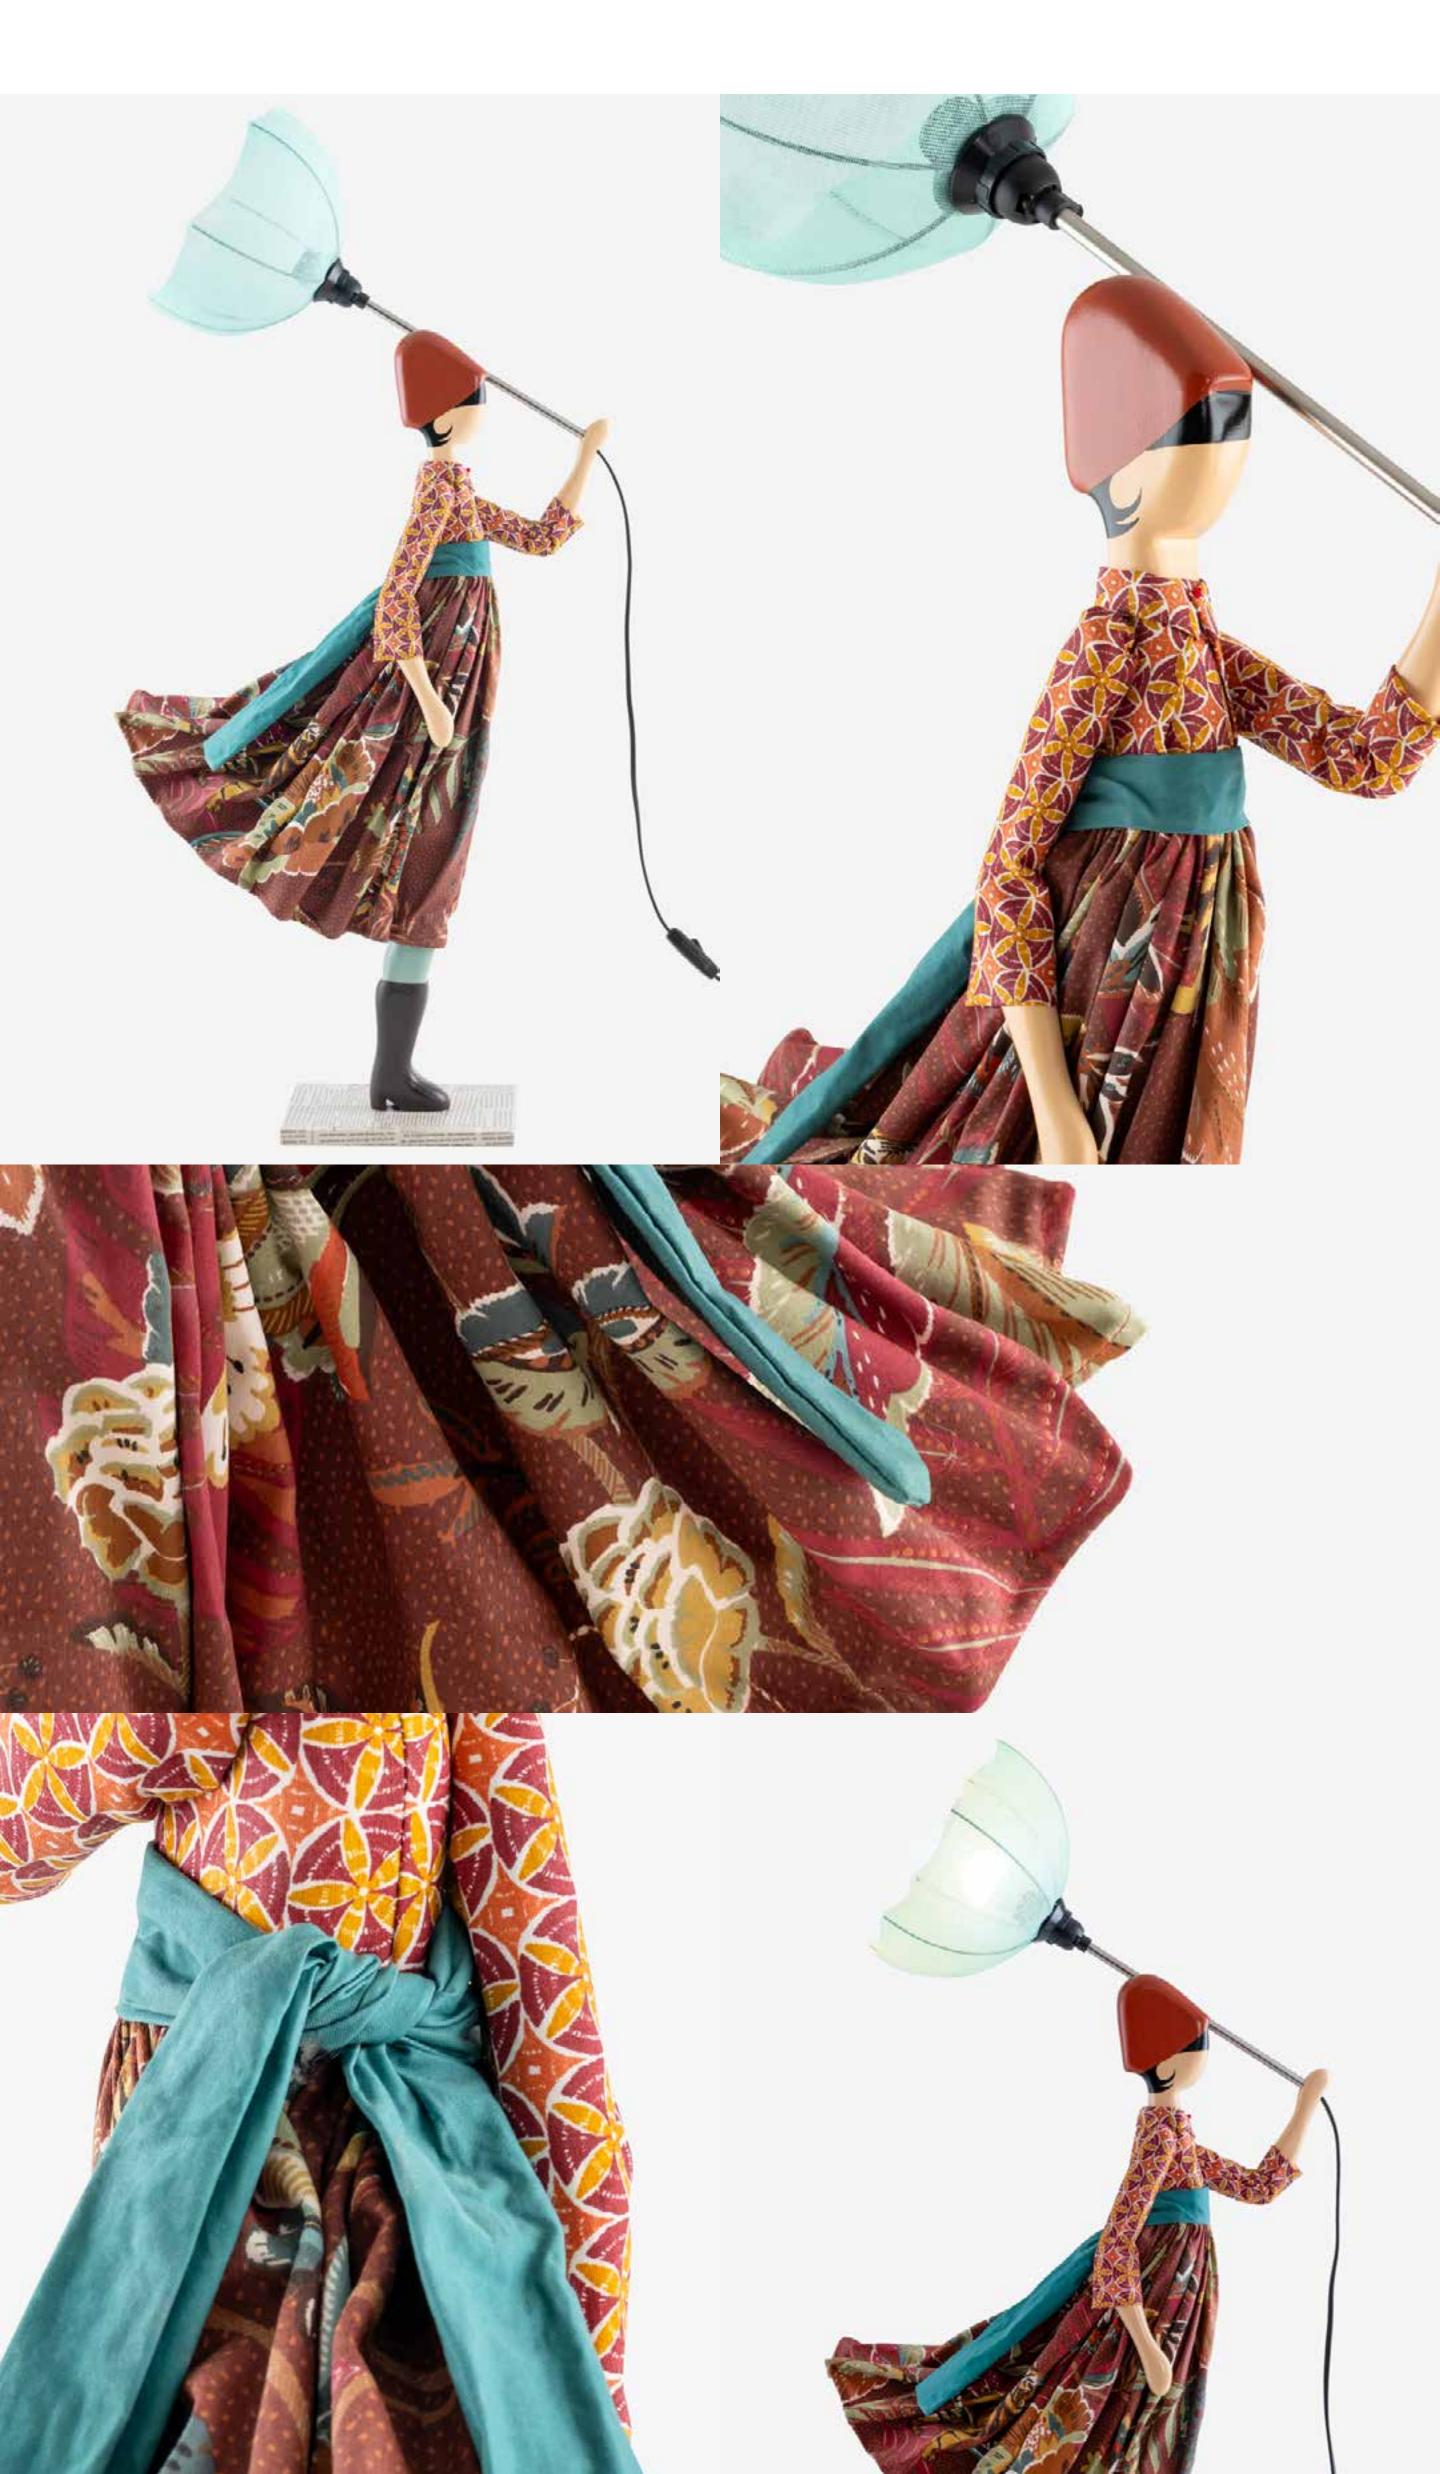

A new chapter is ready to unfold, in which nature once again takes center stage in a vibrant dance of colors and textures reflected on the outfits of our Little Girls.

Within this luminous tale of the season, our **Blooming Girls** with their **flower umbrellas** capture the sweet fragrance of blossoming florals, infusing every space with nature's aromas.

The spring wind playfully awakens the Girls' colorful outfits, creating a sense of constant movement and life.

In this captivating narrative, follow Vale's little heart-shaped button, nearly skipping a beat as she encounters Lucas, the Little Guy from past collections, while Millimou suggests playing "he loves me-he loves me not" with the daisy buttons on her jacket. Simultaneously, the almond tree on Frabala's romantic skirt is poised to bloom, welcoming the springtime.

Amidst this lively metamorphosis of colors and textures, select Little Girls gracefully transform into standing luminaires in their **XL-sized** version. They share the stage with the timeless ethereal Ballerina and the edgy Papier-Mâché collections, each narrating a unique version of the same tale.