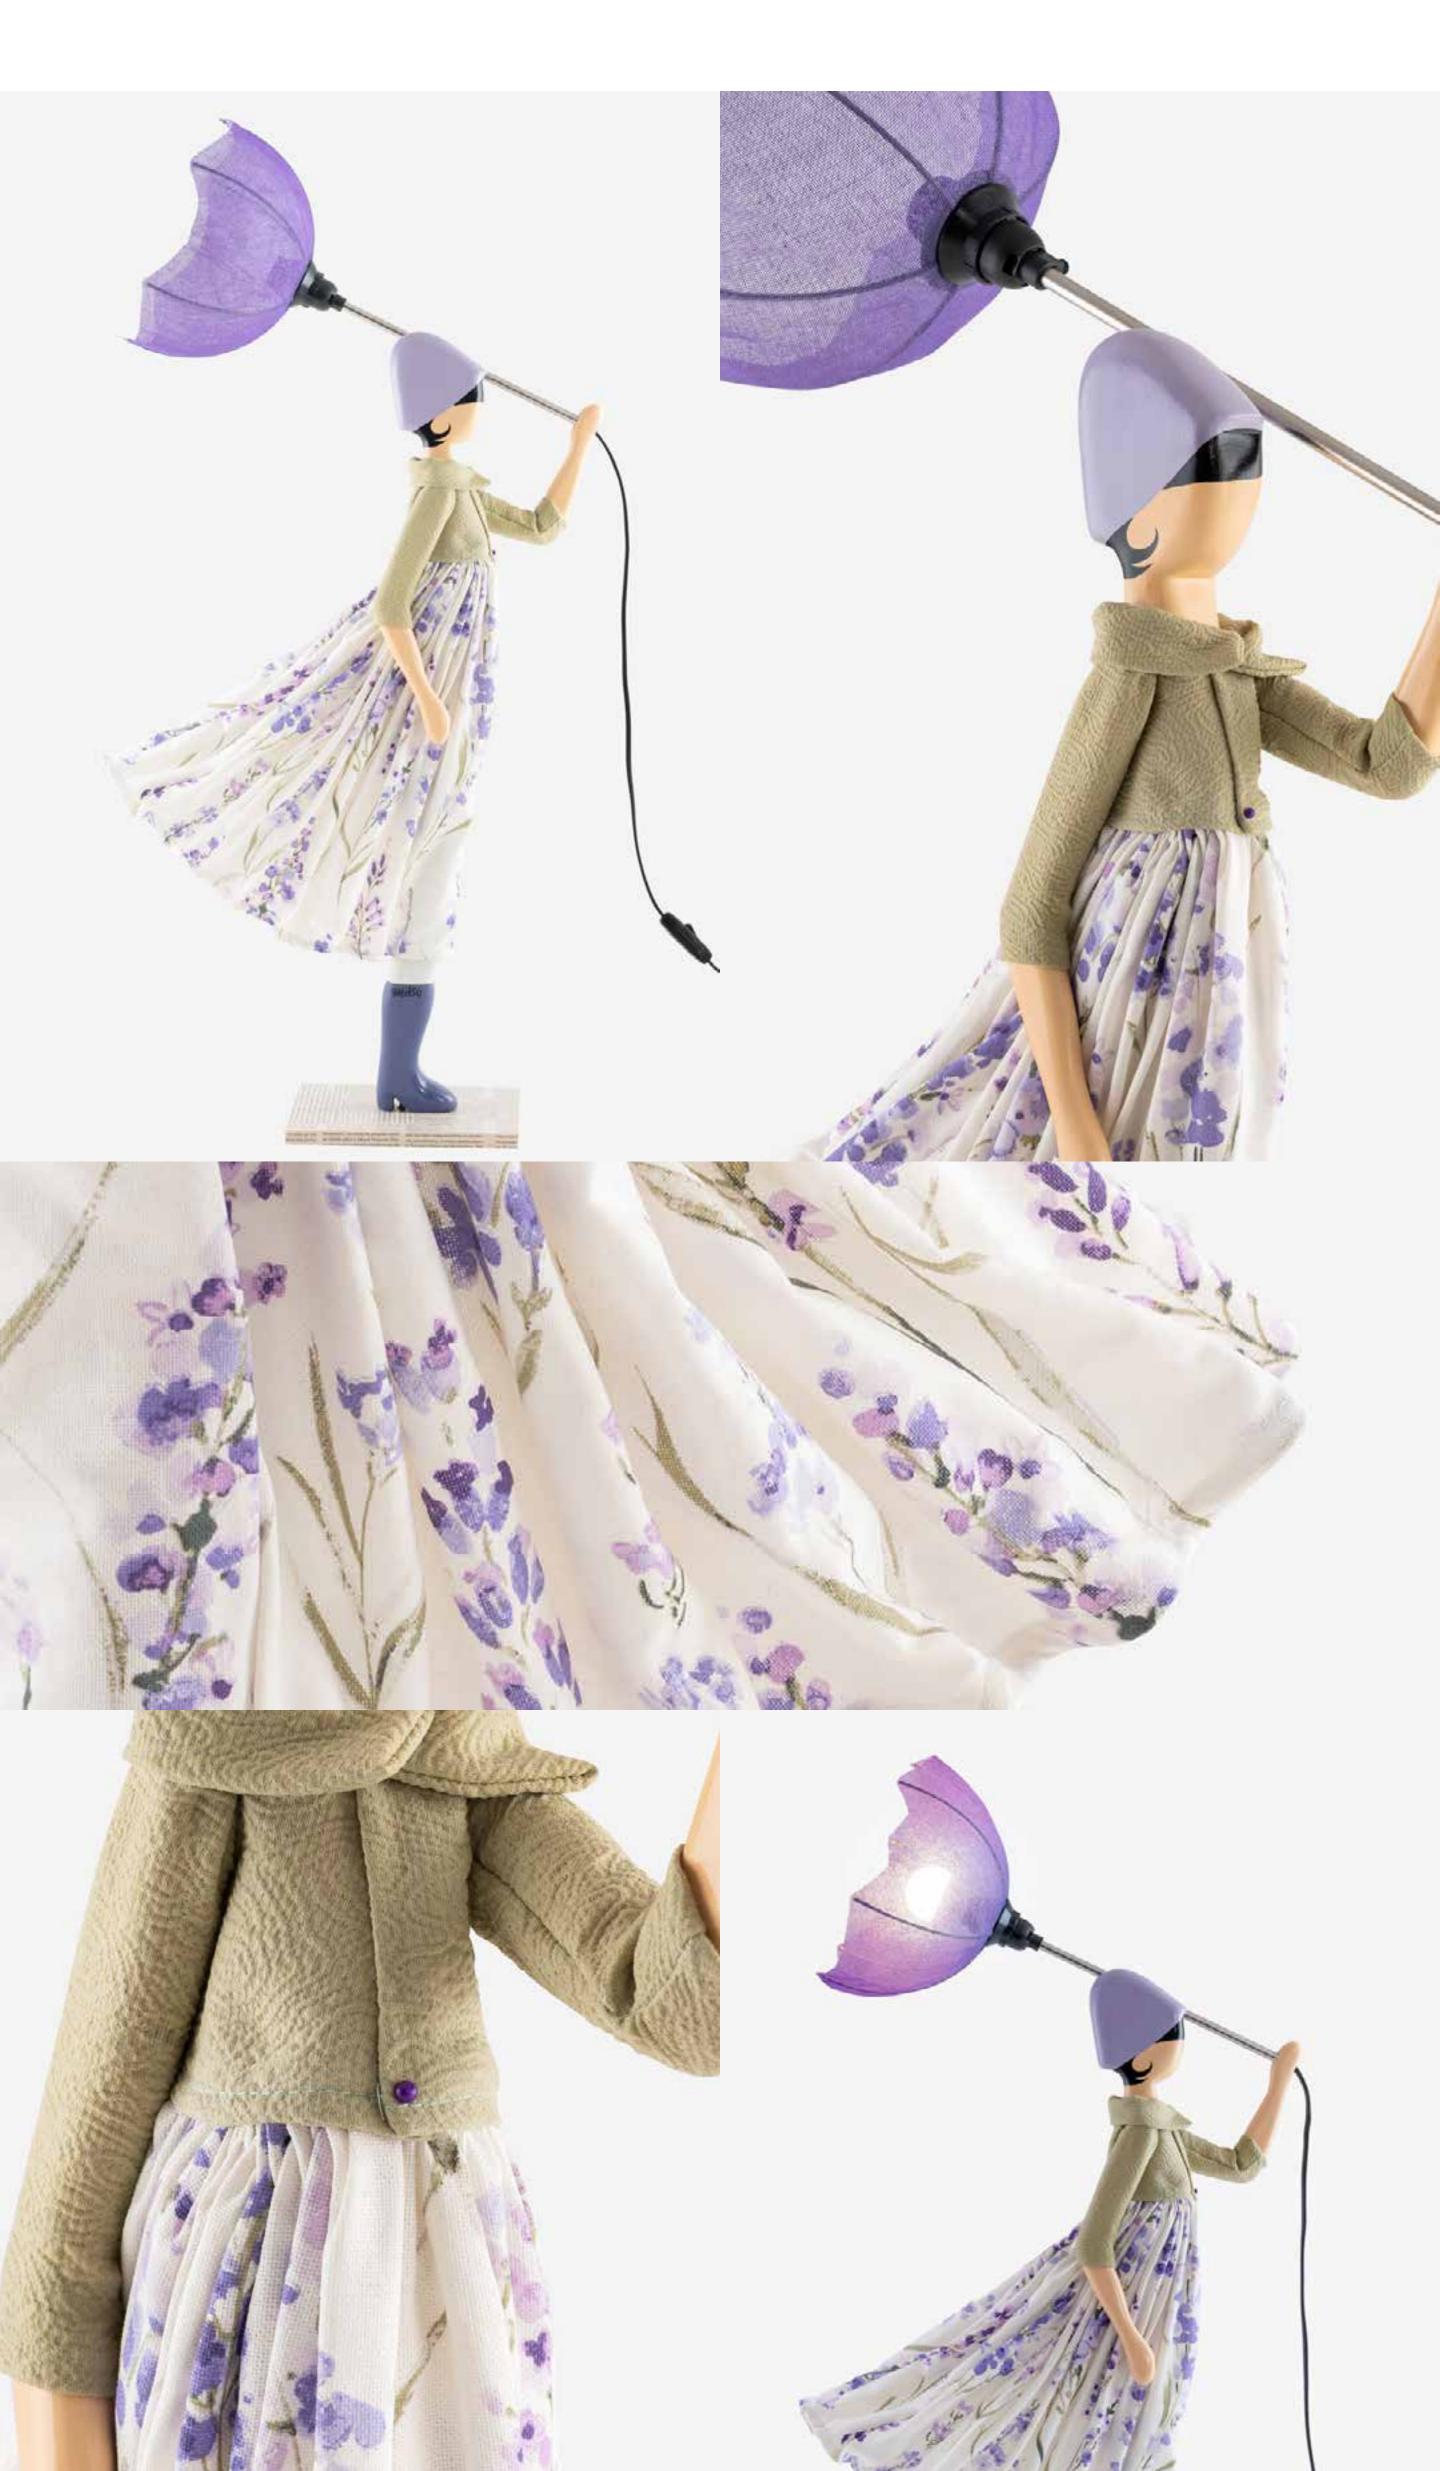

A new chapter is ready to unfold, in which nature once again takes center stage in a vibrant dance of colors and textures reflected on the outfits of our Little Girls.

Within this luminous tale of the season, our **Blooming Girls** with their **flower umbrellas** capture the sweet fragrance of blossoming florals, infusing every space with nature's aromas.

The spring wind playfully awakens the Girls' colorful outfits, creating a sense of constant movement and life.

In this captivating narrative, follow Vale's little heart-shaped button, nearly skipping a beat as she encounters Lucas, the Little Guy from past collections, while Millimou suggests playing "he loves me-he loves me not" with the daisy buttons on her jacket. Simultaneously, the almond tree on Frabala's romantic skirt is poised to bloom, welcoming the springtime.

Amidst this lively metamorphosis of colors and textures, select Little Girls gracefully transform into standing luminaires in their **XL-sized** version. They share the stage with the timeless ethereal Ballerina and the edgy Papier-Mâché collections, each narrating a unique version of the same tale.