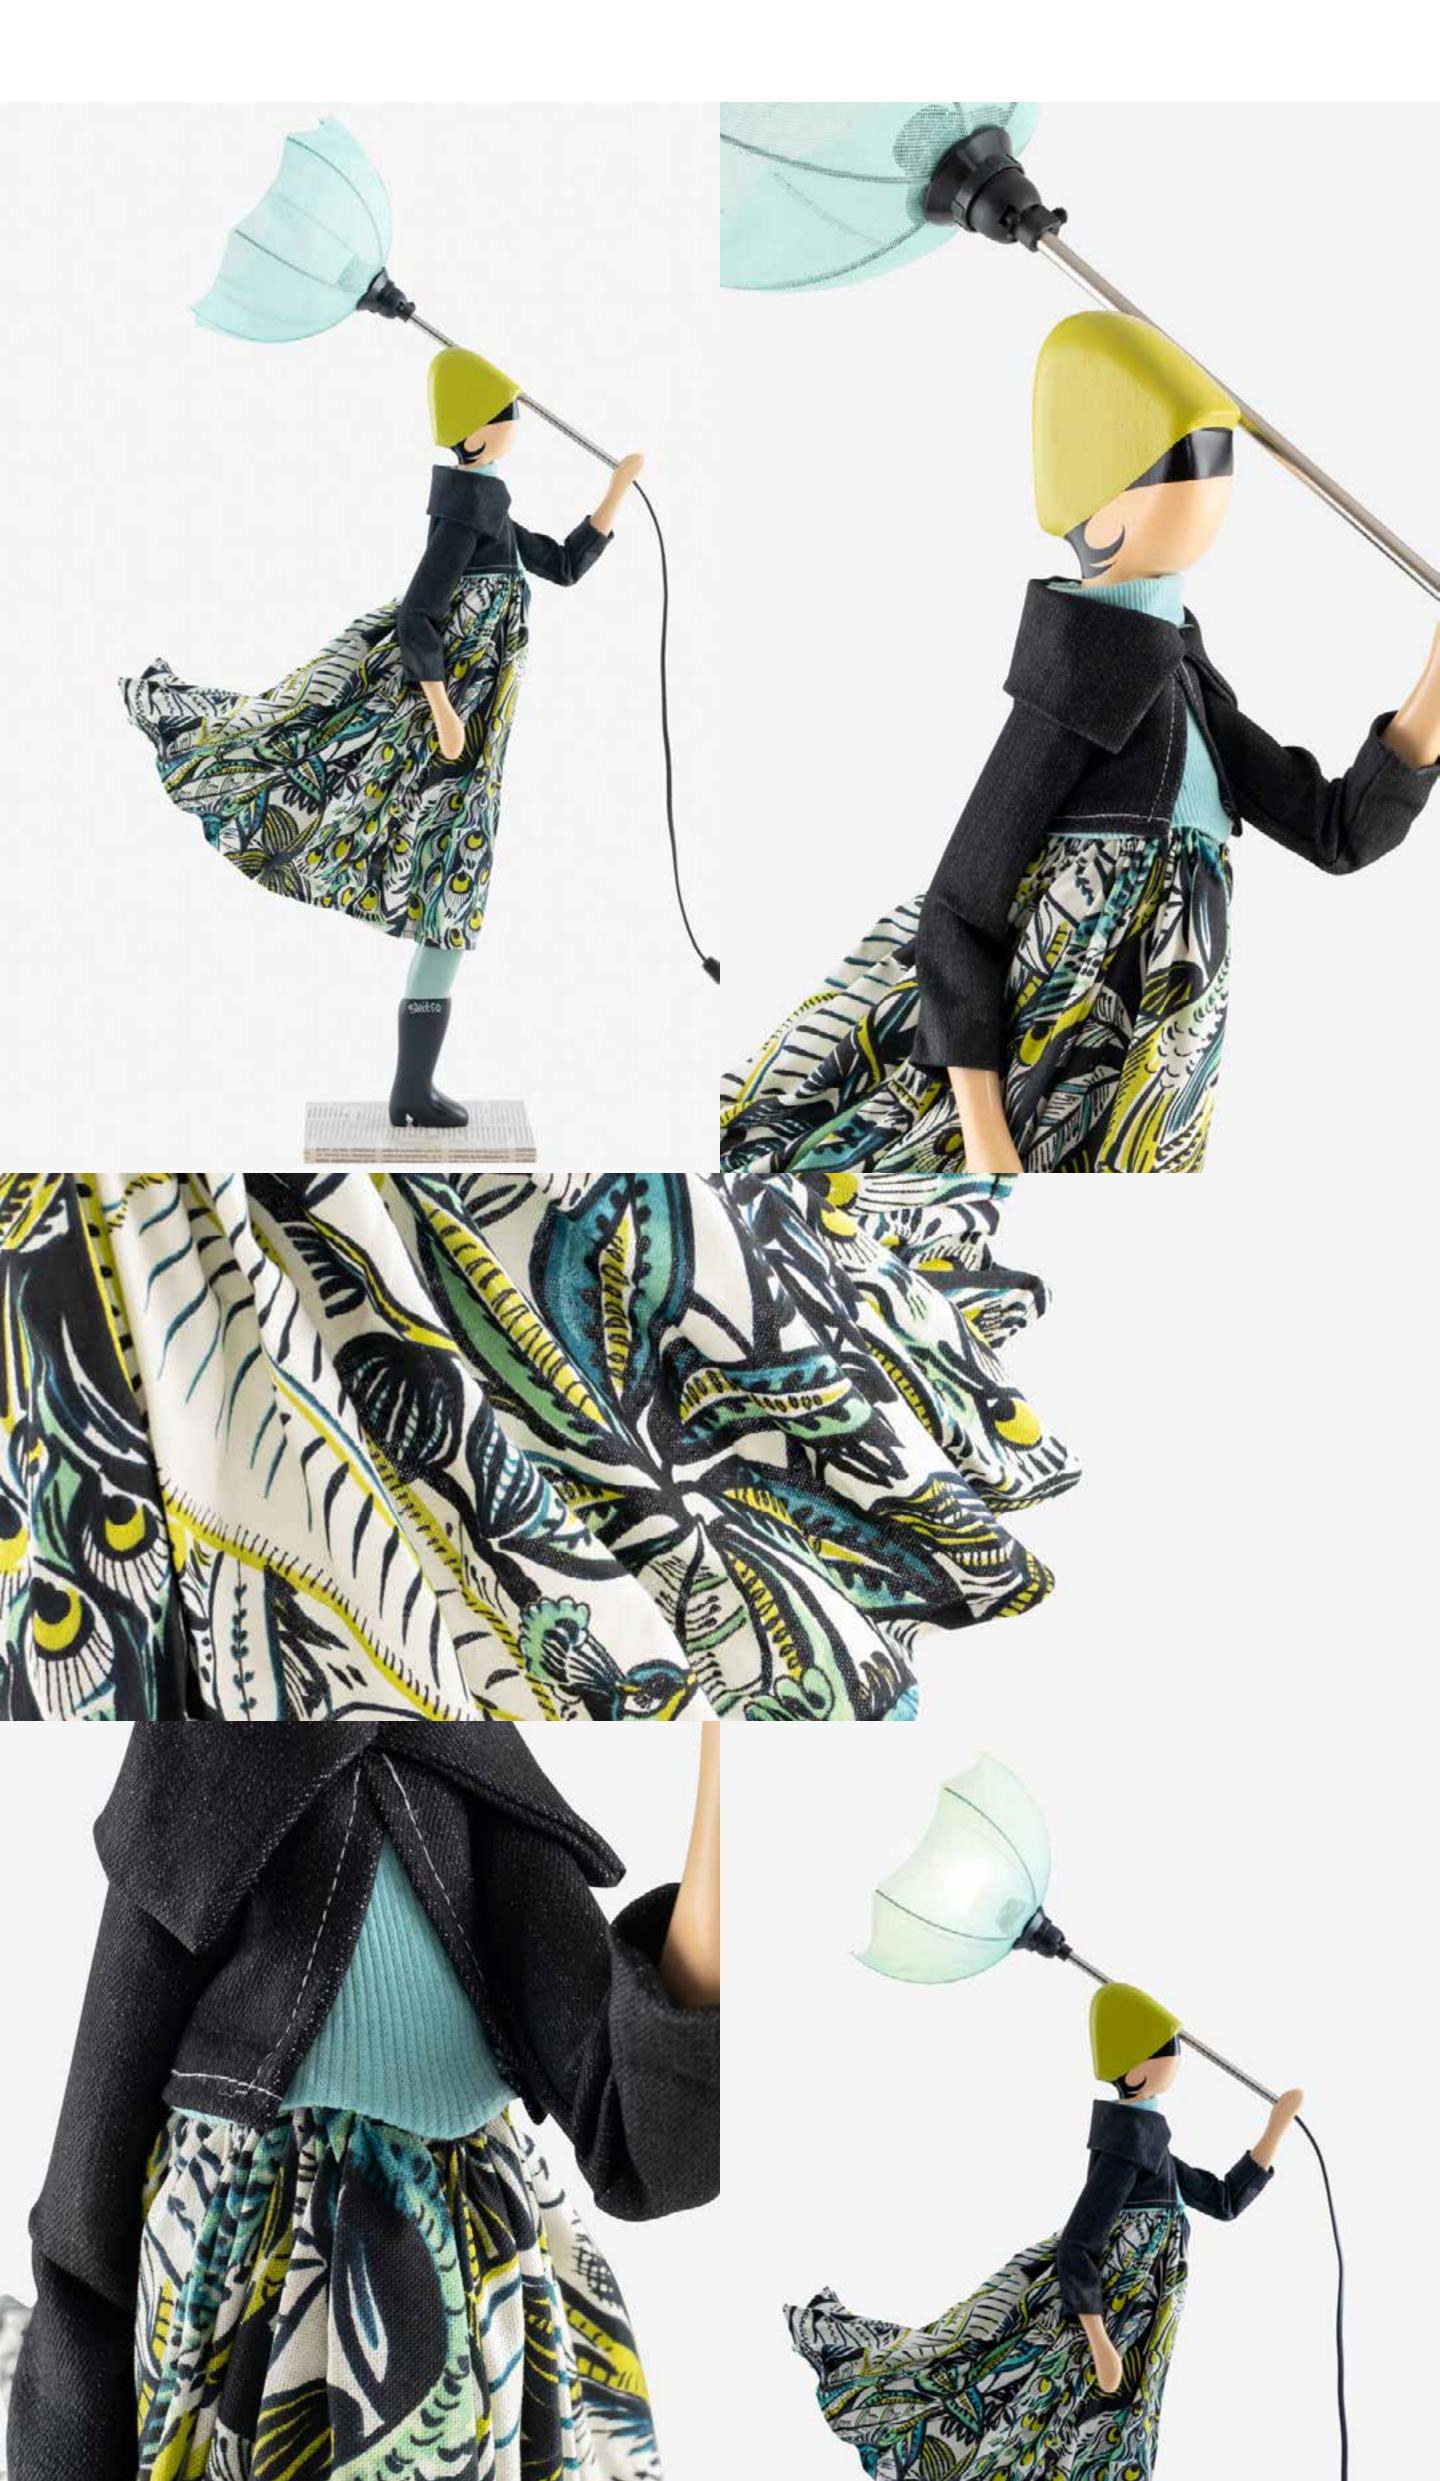

A new chapter is ready to unfold, in which nature once again takes center stage in a vibrant dance of colors and textures reflected on the outfits of our Little Girls.

Within this luminous tale of the season, our **Blooming Girls** with their **flower umbrellas** capture the sweet fragrance of blossoming florals, infusing every space with nature's aromas.

The spring wind playfully awakens the Girls' colorful outfits, creating a sense of constant movement and life.

In this captivating narrative, follow Vale's little heart-shaped button, nearly skipping a beat as she encounters Lucas, the Little Guy from past collections, while Millimou suggests playing "he loves me-he loves me not" with the daisy buttons on her jacket. Simultaneously, the almond tree on Frabala's romantic skirt is poised to bloom, welcoming the springtime.

Amidst this lively metamorphosis of colors and textures, select Little Girls gracefully transform into standing luminaires in their **XL-sized** version. They share the stage with the timeless ethereal Ballerina and the edgy Papier-Mâché collections, each narrating a unique version of the same tale.