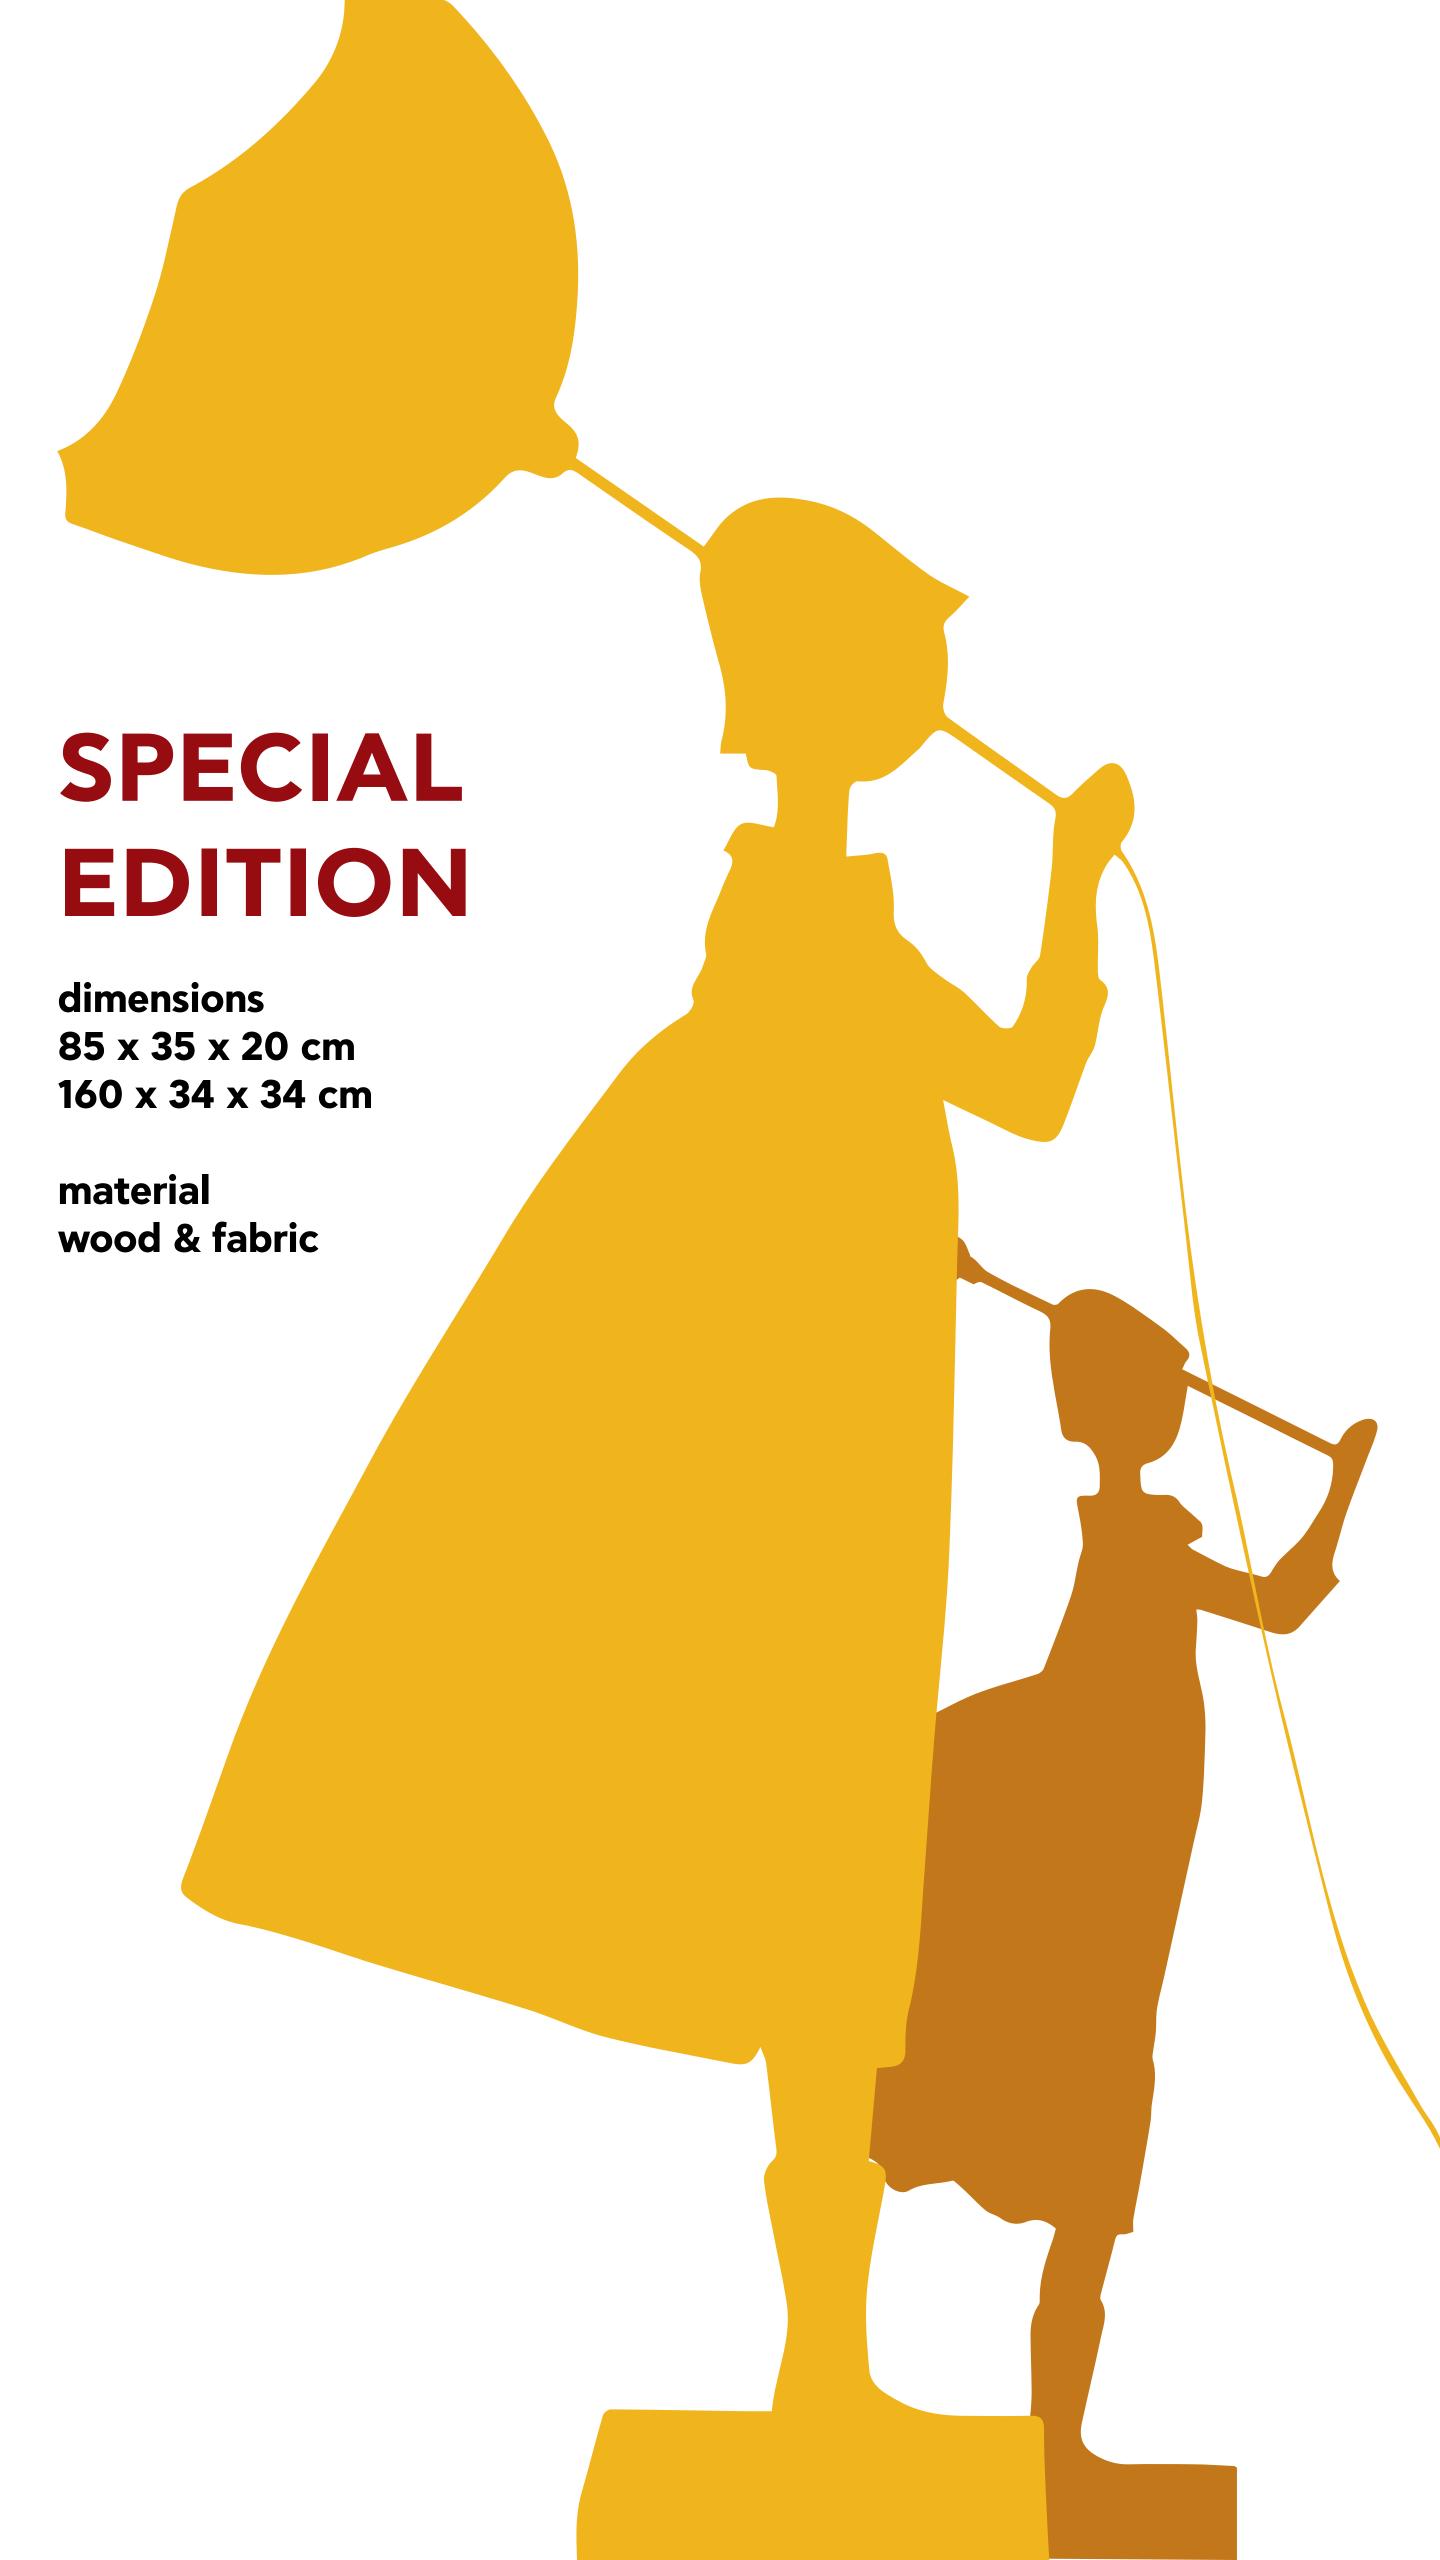

Amidst this lively metamorphosis of colors and textures, select Little Girls gracefully transform into standing luminaires in their **XL-sized** version. They share the stage with the timeless ethereal Ballerina and the edgy Papier-Mâché collections, each narrating a unique version of the same tale.

## TABLE LAMPS

dimensions 85 x 35 x 20 cm

material wood & fabric

O1 ALTANA

O2 AMAYA

O3 ARLA

04 B ROSEMARY

05 BUGA