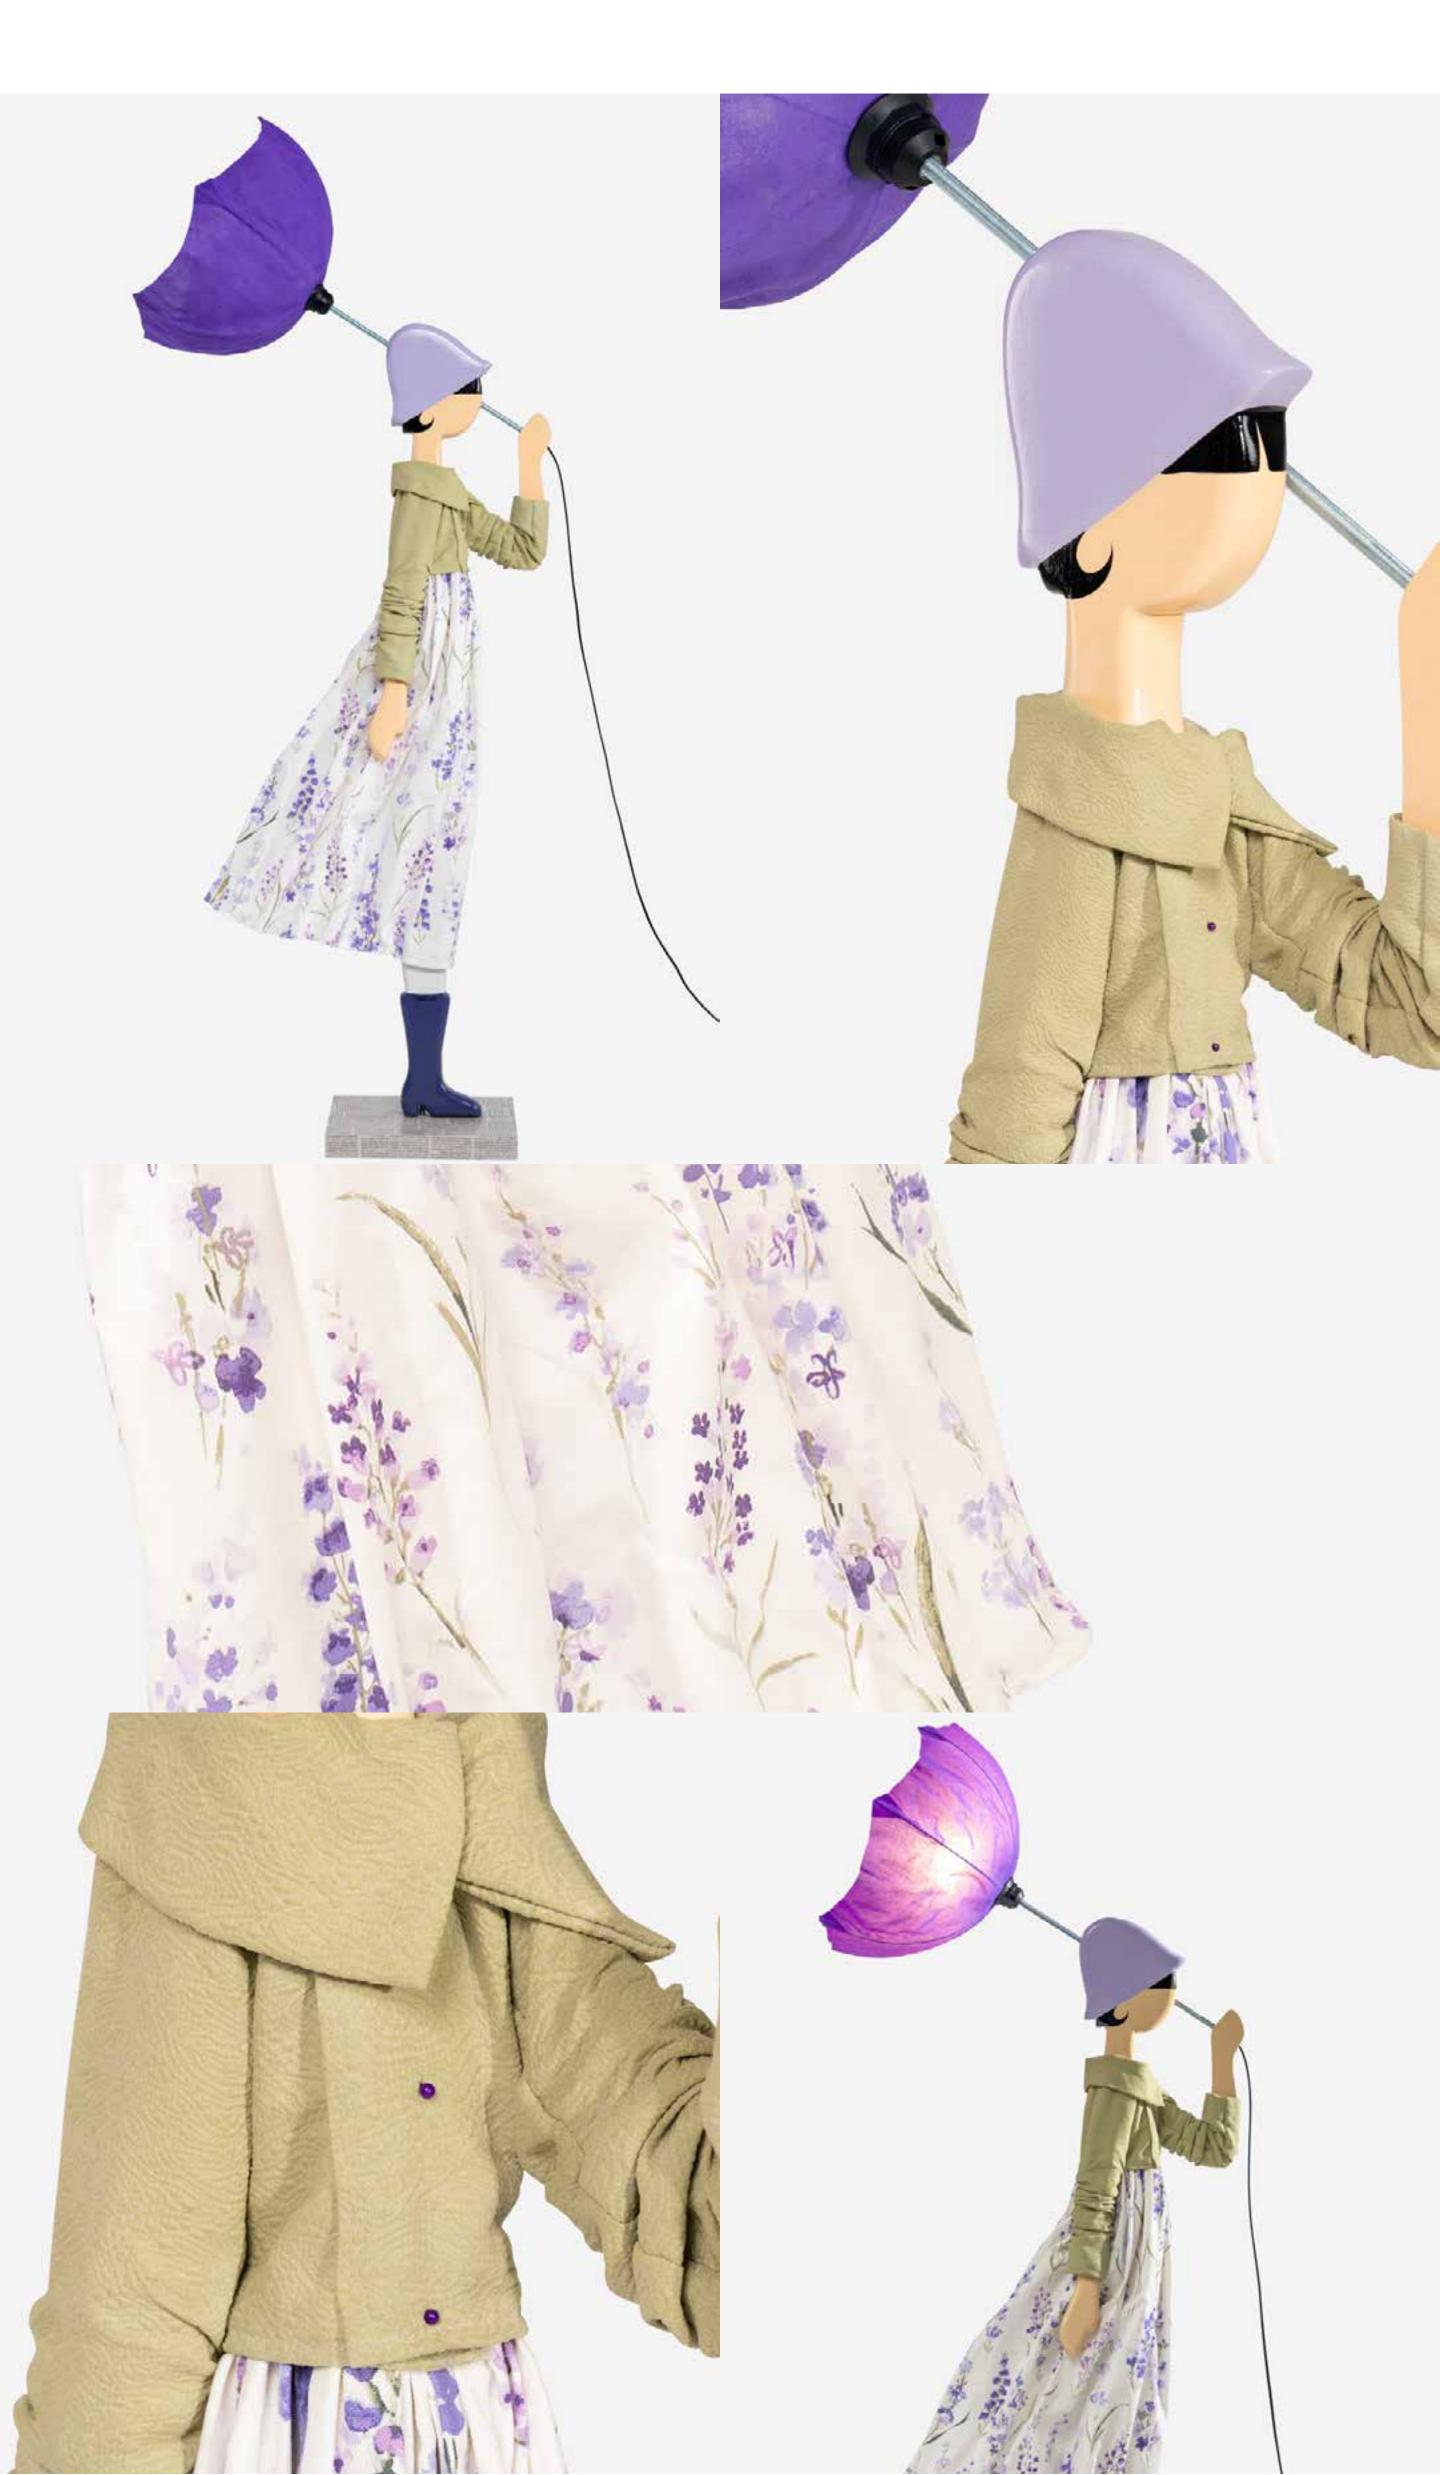

Amidst this lively metamorphosis of colors and textures, select Little Girls gracefully transform into standing luminaires in their **XL-sized** version. They share the stage with the timeless ethereal Ballerina and the edgy Papier-Mâché collections, each narrating a unique version of the same tale.

## TABLE LAMPS

dimensions 85 x 35 x 20 cm

material wood & fabric

O1 ALTANA

O2 AMAYA

O3 ARLA

04 B ROSEMARY

05 BUGA