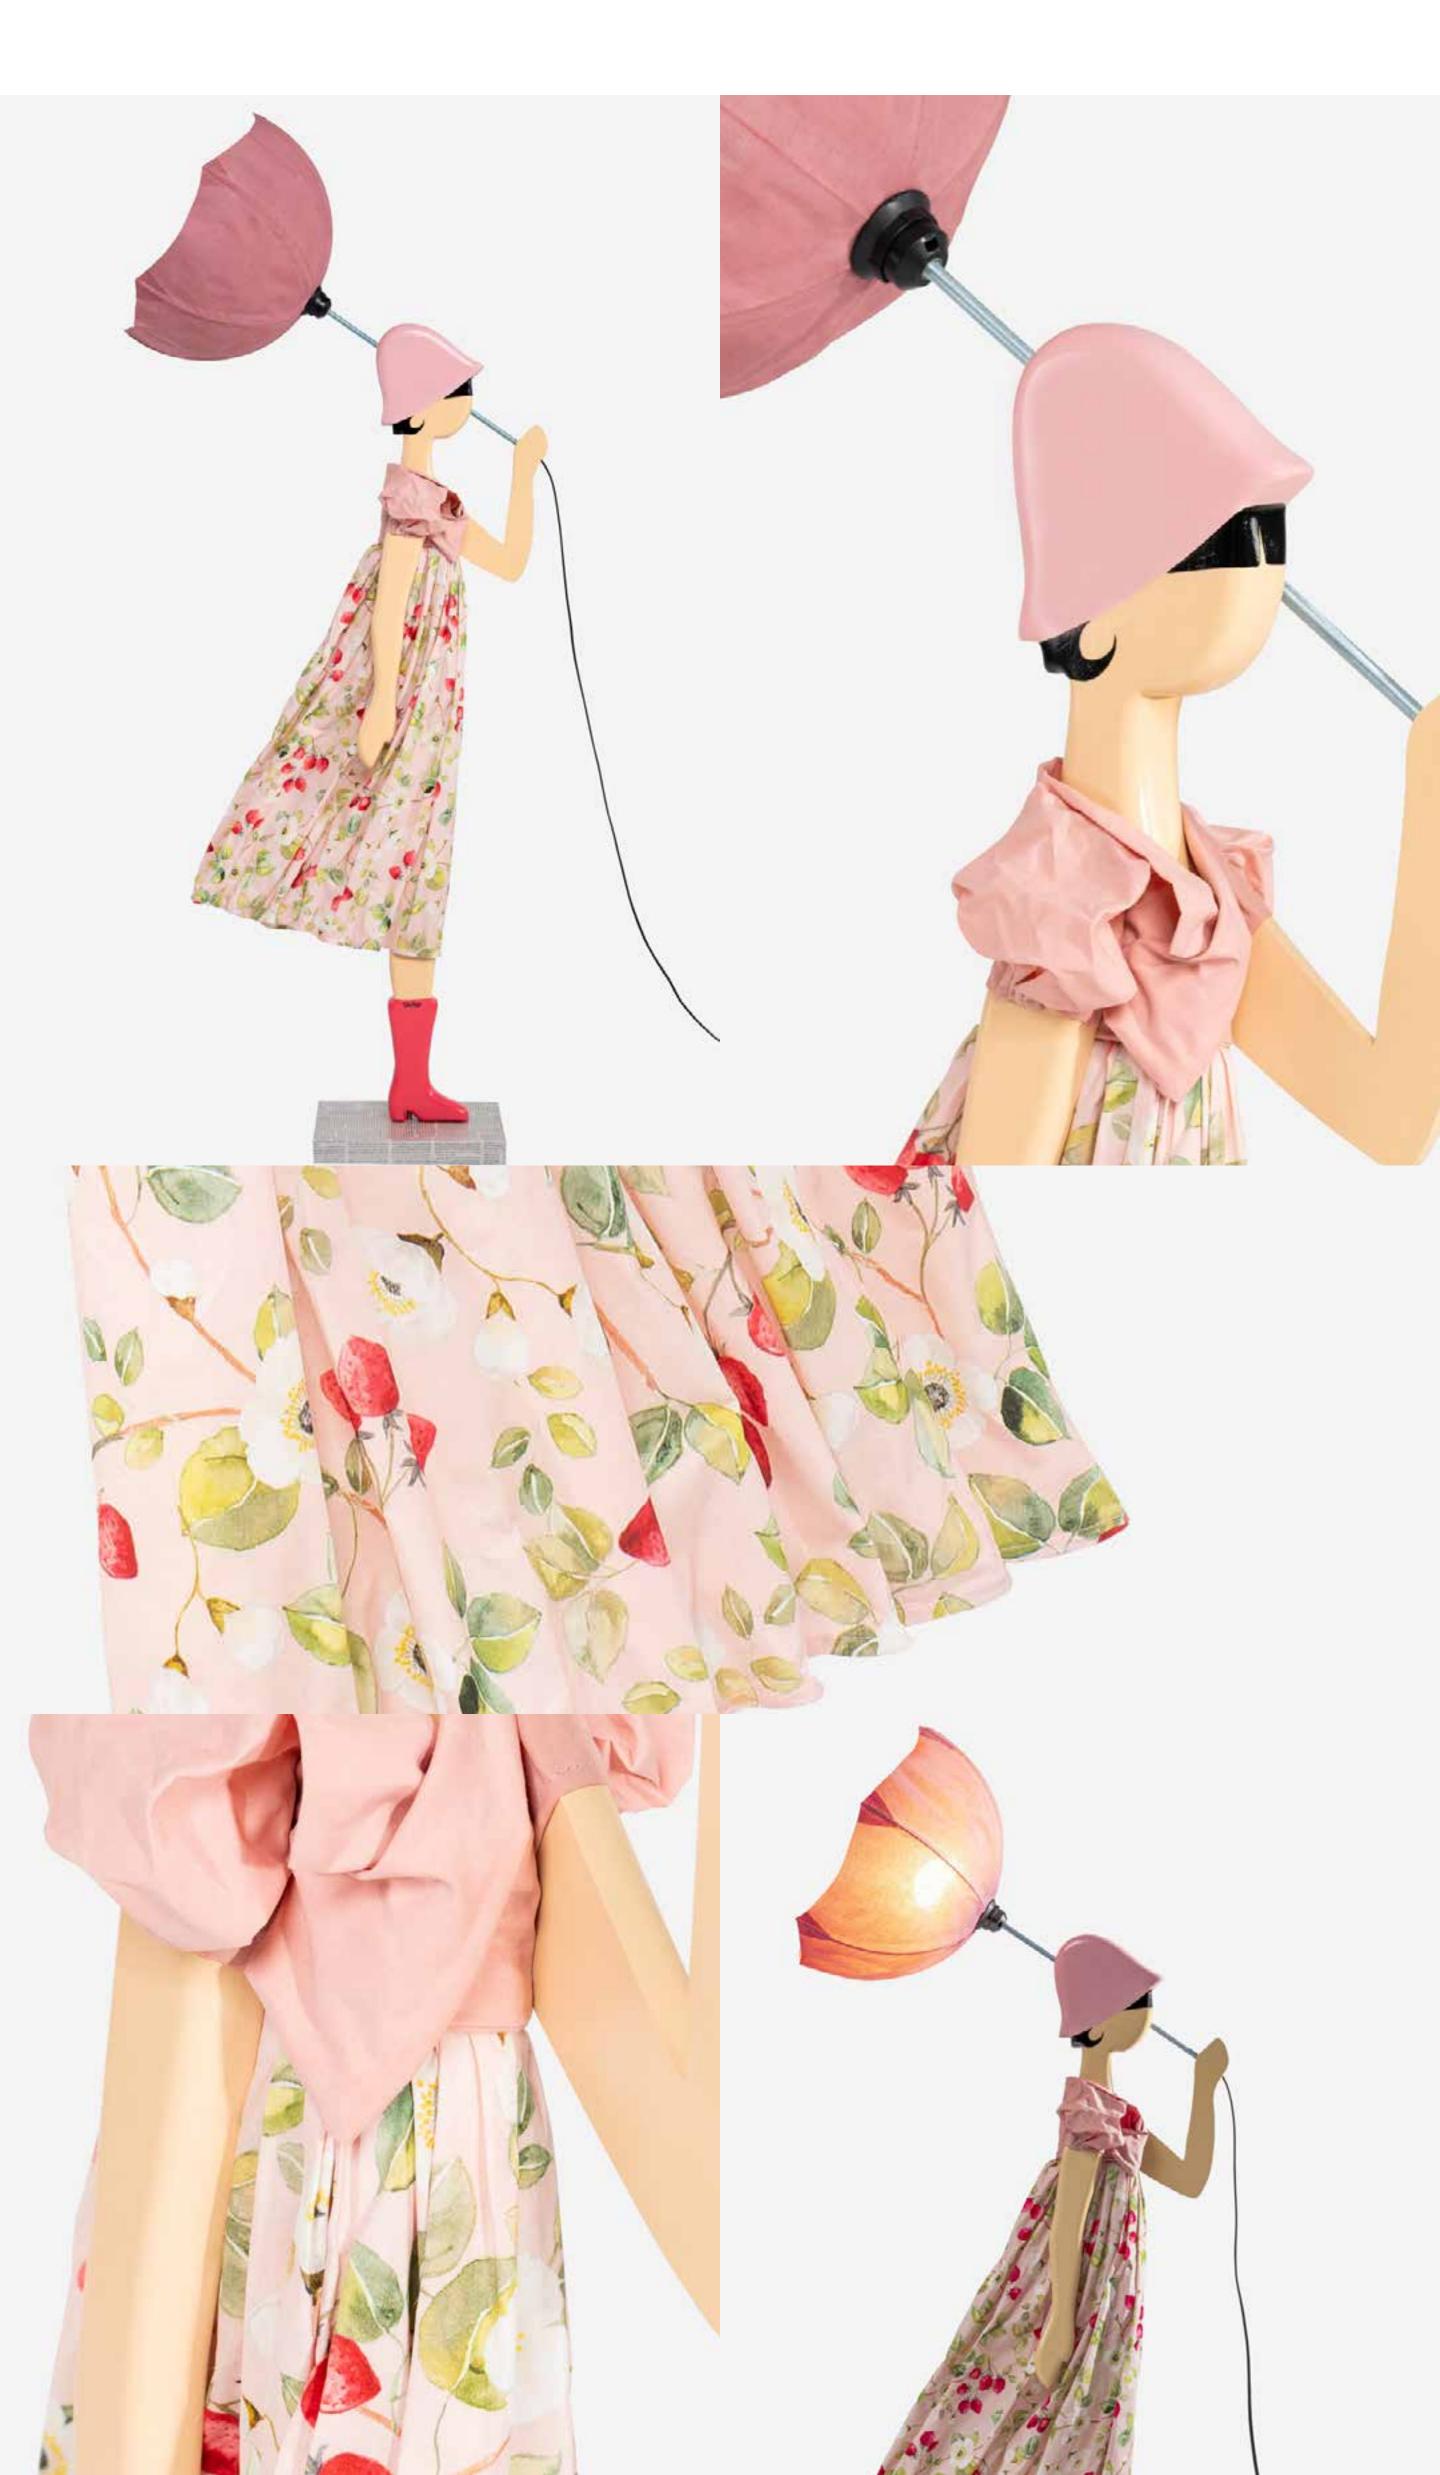

A new chapter is ready to unfold, in which nature once again takes center stage in a vibrant dance of colors and textures reflected on the outfits of our Little Girls.

Within this luminous tale of the season, our **Blooming Girls** with their **flower umbrellas** capture the sweet fragrance of blossoming florals, infusing every space with nature's aromas.

The spring wind playfully awakens the Girls' colorful outfits, creating a sense of constant movement and life.

In this captivating narrative, follow Vale's little heart-shaped button, nearly skipping a beat as she encounters Lucas, the Little Guy from past collections, while Millimou suggests playing "he loves me-he loves me not" with the daisy buttons on her jacket. Simultaneously, the almond tree on Frabala's romantic skirt is poised to bloom, welcoming the springtime.

Amidst this lively metamorphosis of colors and textures, select Little Girls gracefully transform into standing luminaires in their **XL-sized** version. They share the stage with the timeless ethereal Ballerina and the edgy Papier-Mâché collections, each narrating a unique version of the same tale.

Follow the graceful movement of the Little Girls' dresses and watch as your space transforms into a kaleidoscope of hues that transcends seasons.