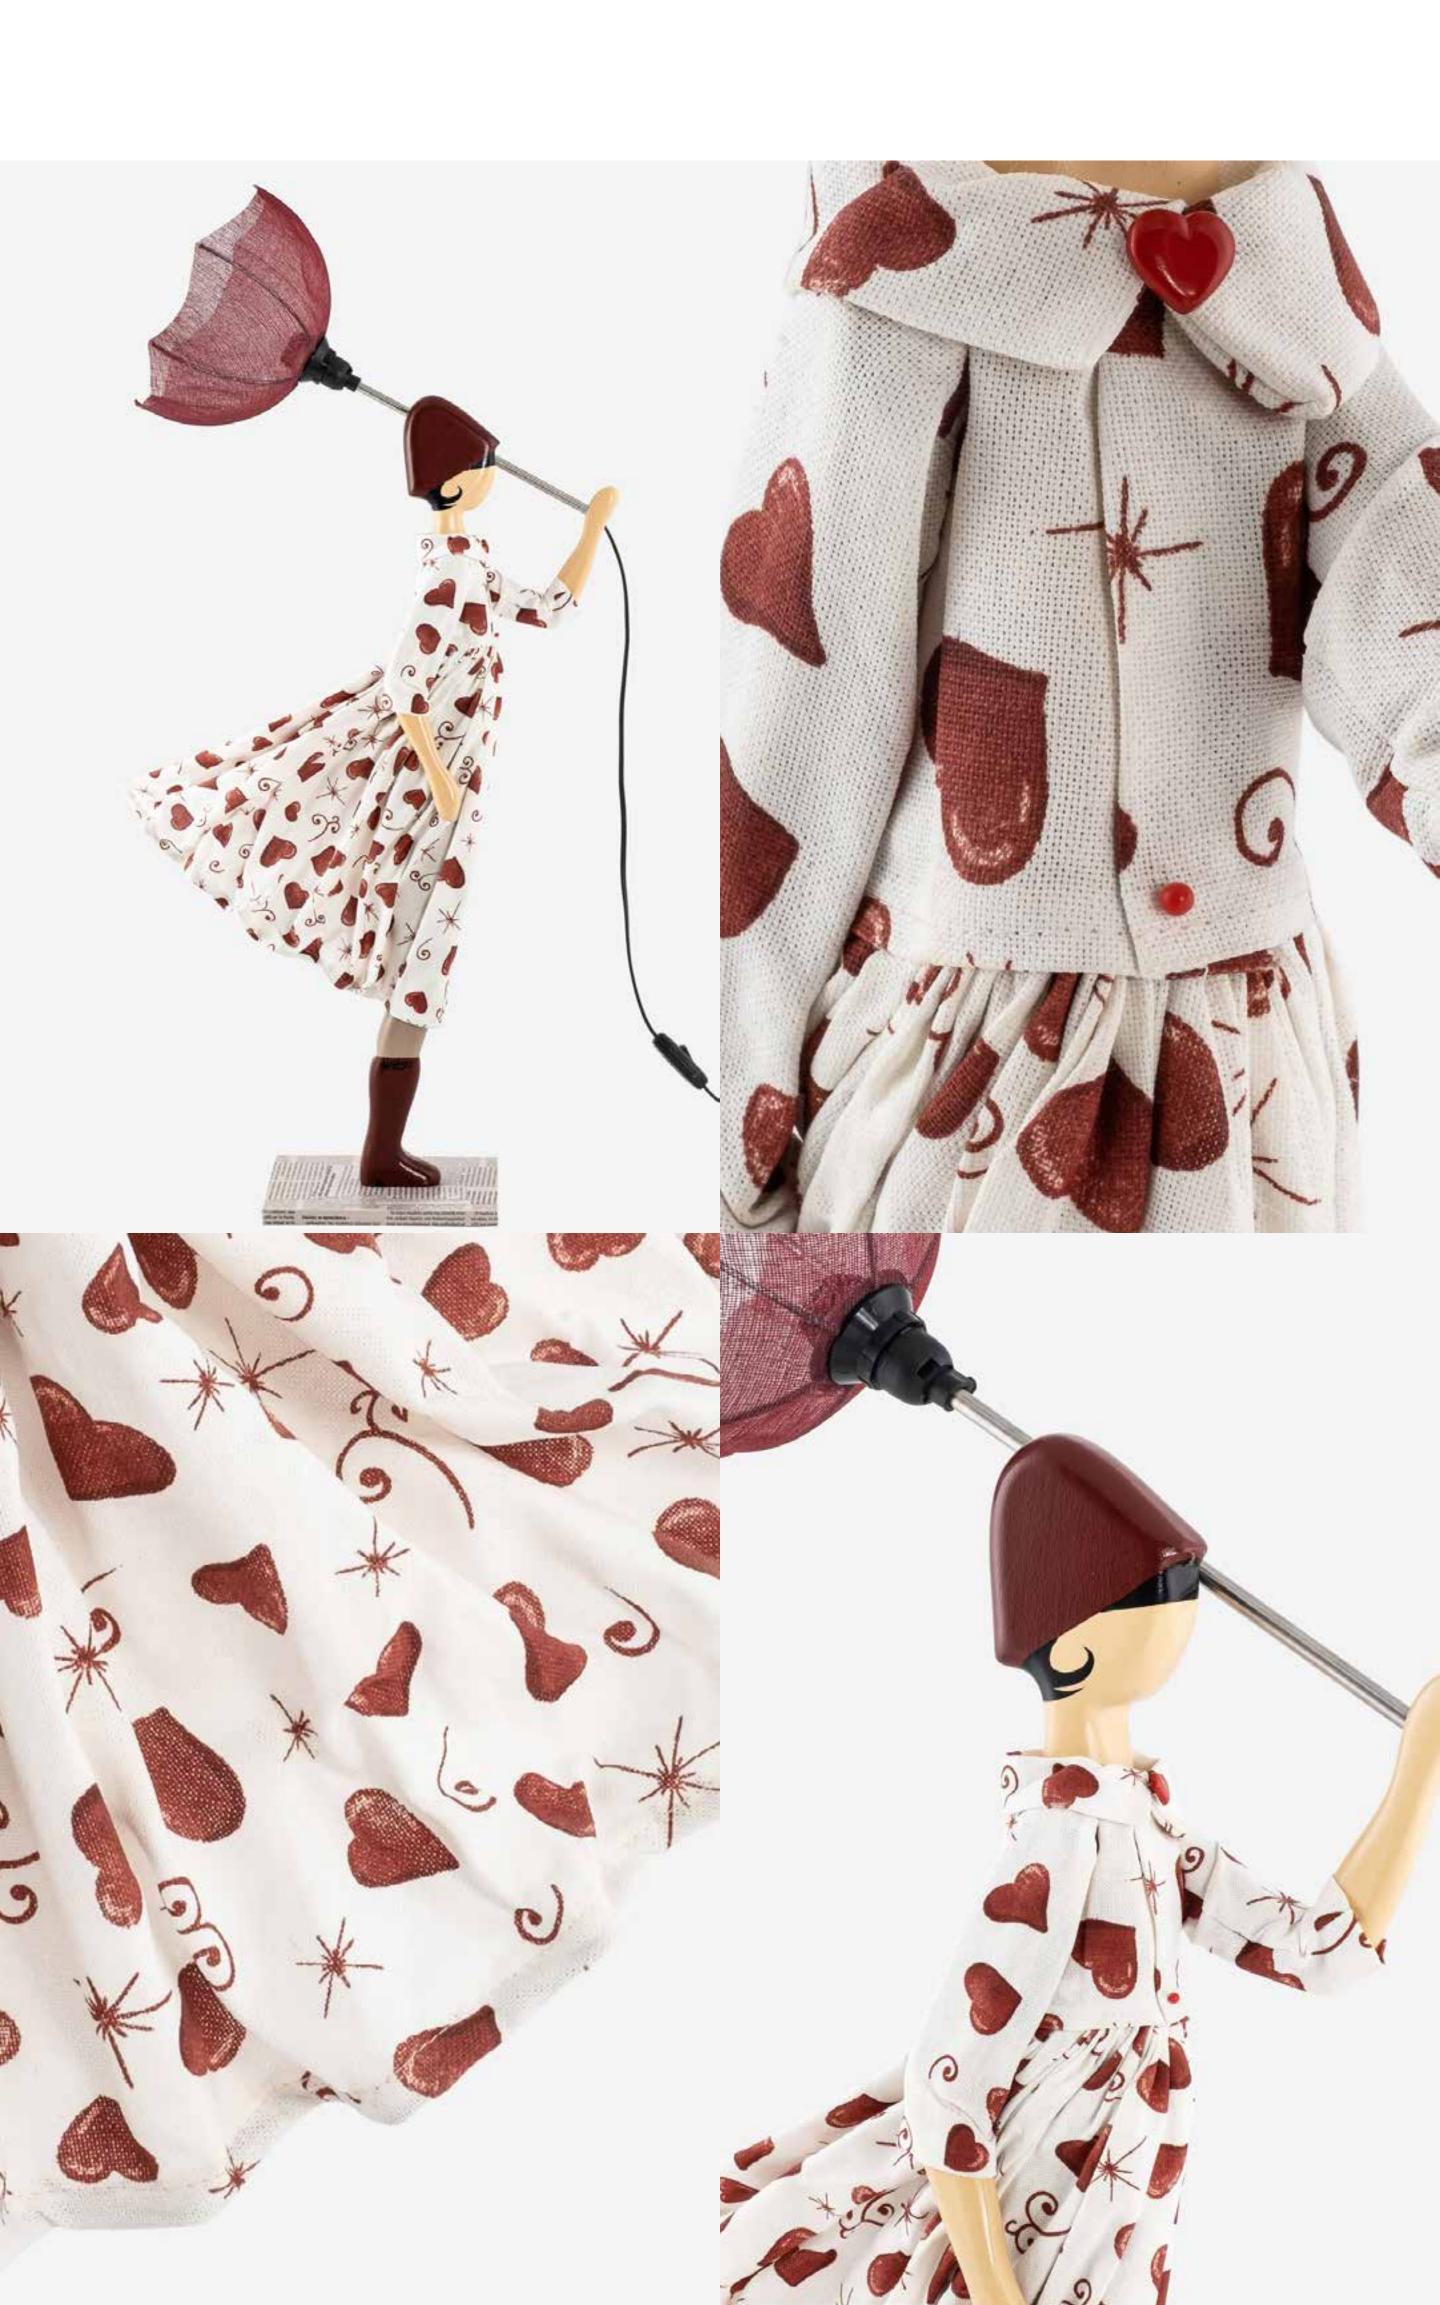

The spring wind playfully awakens the Girls' colorful outfits, creating a sense of constant movement and life.

In this captivating narrative, follow Vale's little heart-shaped button, nearly skipping a beat as she encounters Lucas, the Little Guy from past collections, while Millimou suggests playing "he loves me-he loves me not" with the daisy buttons on her jacket. Simultaneously, the almond tree on Frabala's romantic skirt is poised to bloom, welcoming the springtime.

Amidst this lively metamorphosis of colors and textures, select Little Girls gracefully transform into standing luminaires in their **XL-sized** version. They share the stage with the timeless ethereal Ballerina and the edgy Papier-Mâché collections, each narrating a unique version of the same tale.

## TABLE LAMPS

dimensions 85 x 35 x 20 cm

material wood & fabric

O1 ALTANA

O2 AMAYA

O3 ARLA

04 B ROSEMARY

05 BUGA