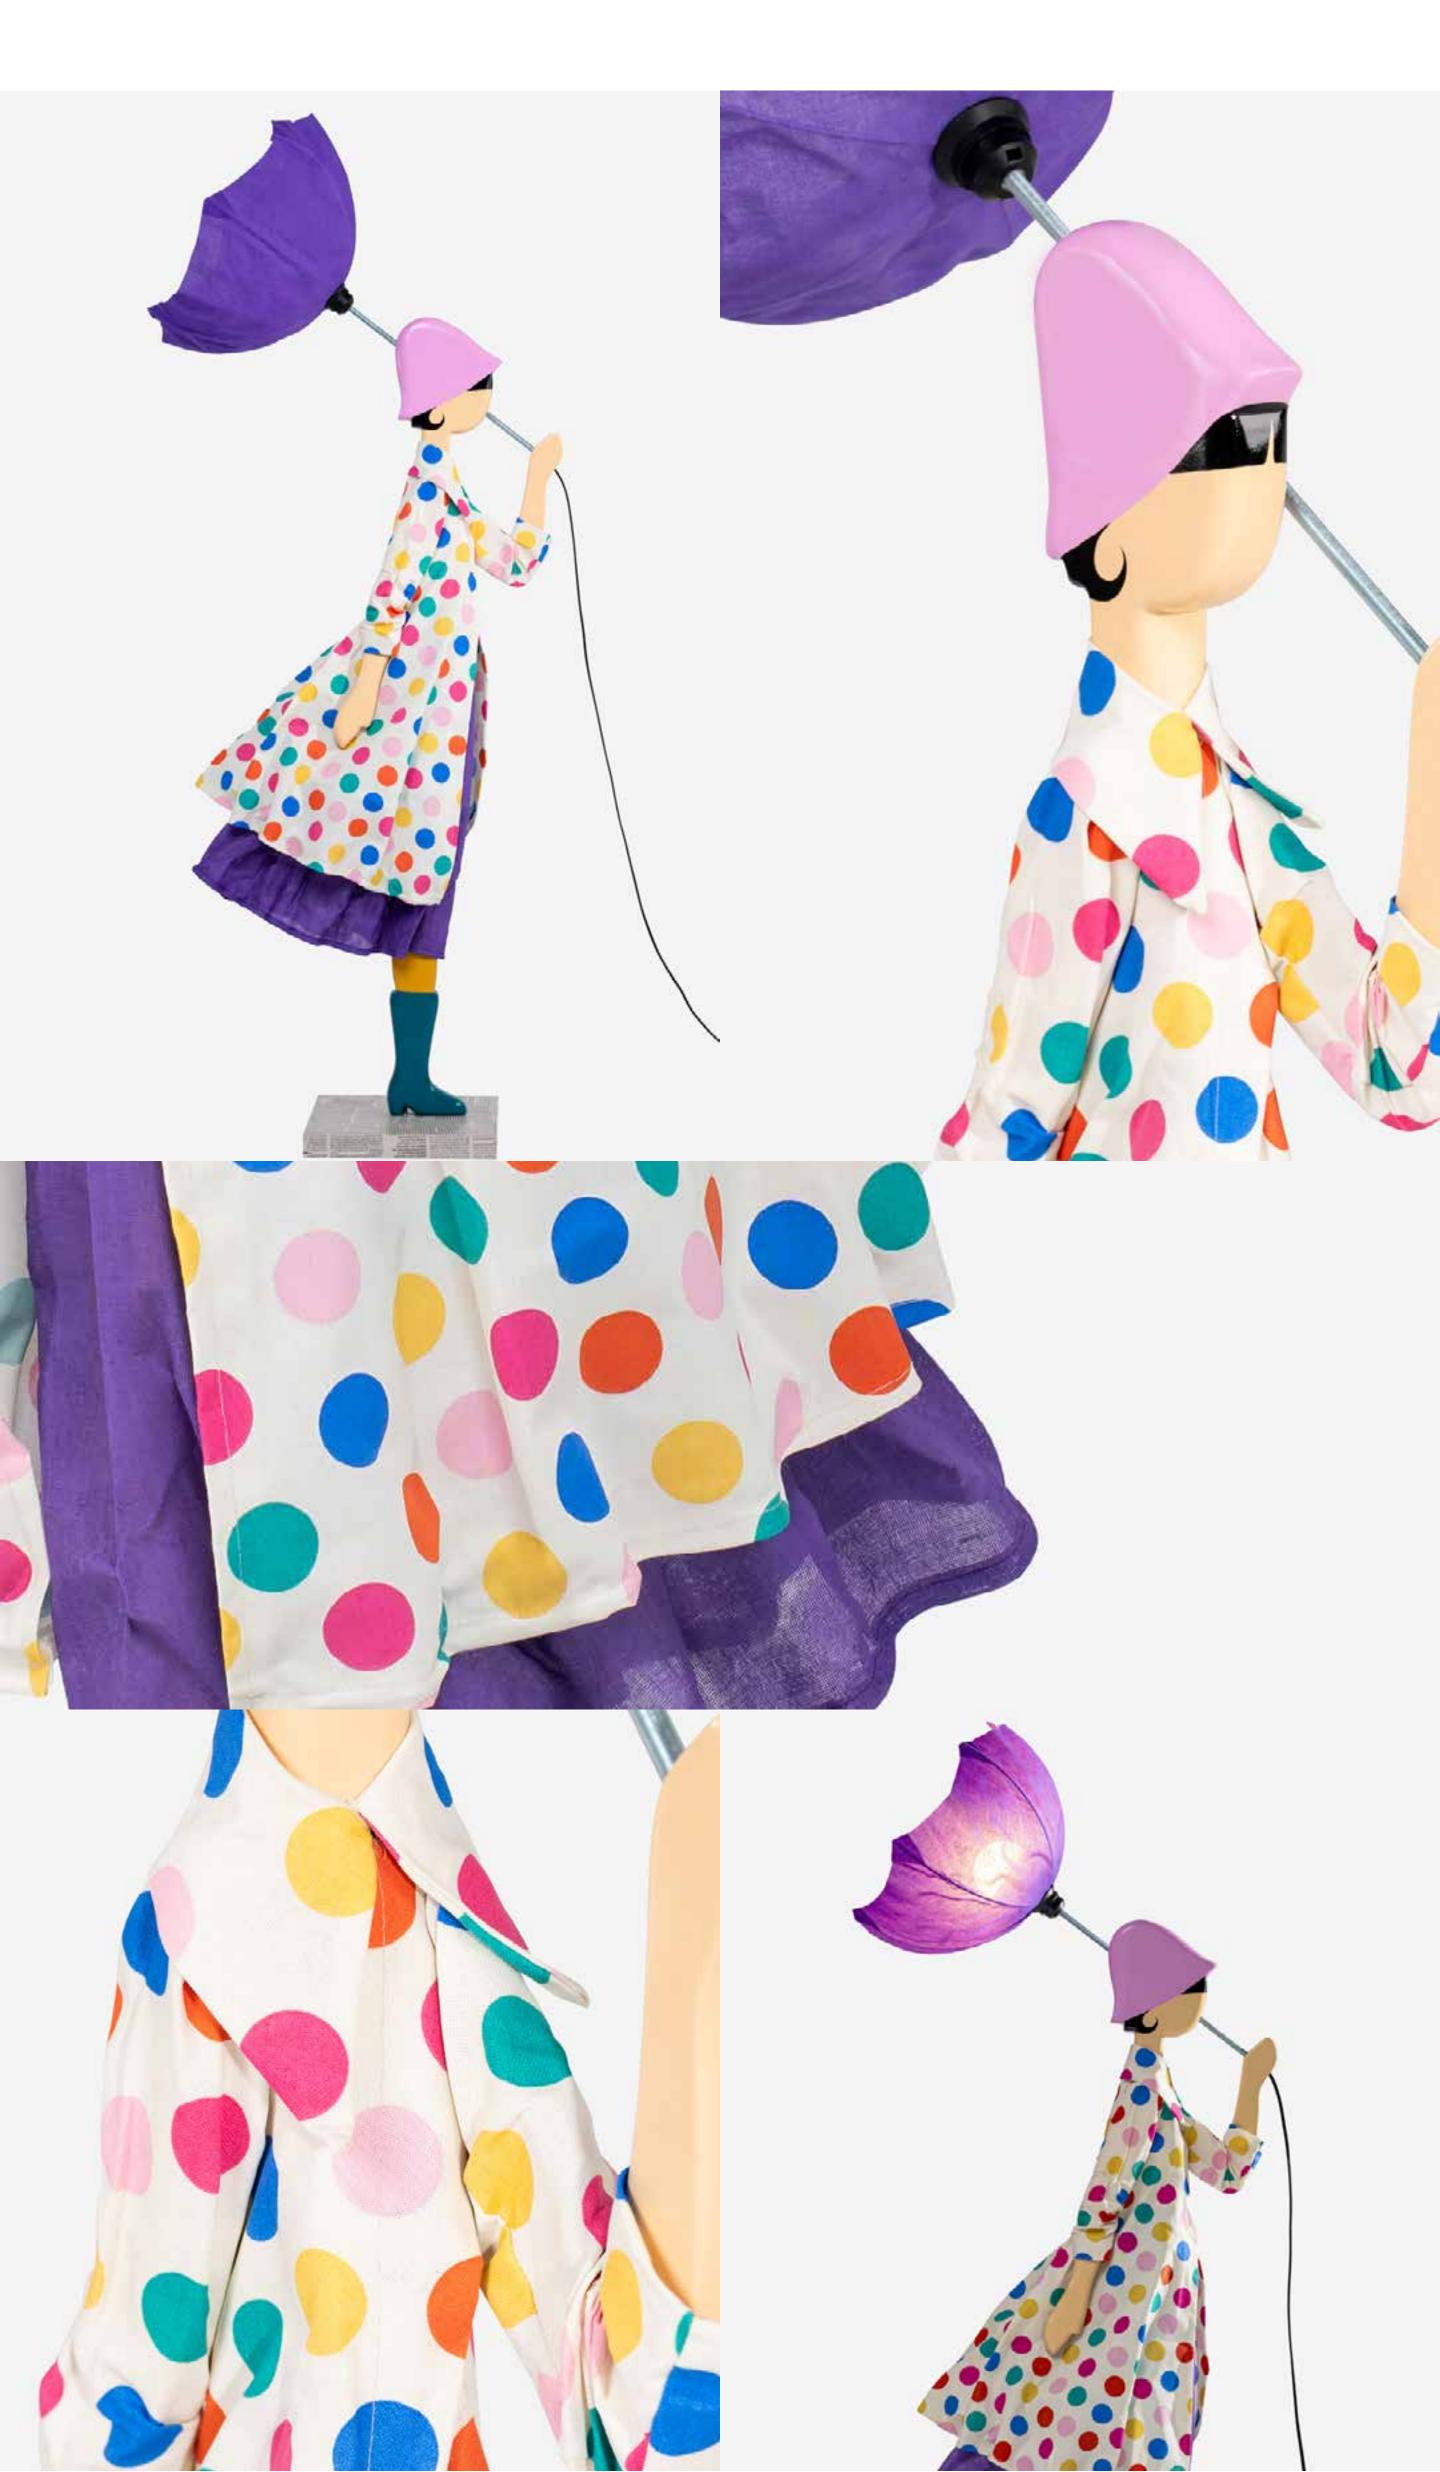

Amidst this lively metamorphosis of colors and textures, select Little Girls gracefully transform into standing luminaires in their **XL-sized** version. They share the stage with the timeless ethereal Ballerina and the edgy Papier-Mâché collections, each narrating a unique version of the same tale.

## TABLE LAMPS

dimensions 85 x 35 x 20 cm

material wood & fabric

O1 ALTANA

O2 AMAYA

O3 ARLA

04 B ROSEMARY

05 BUGA