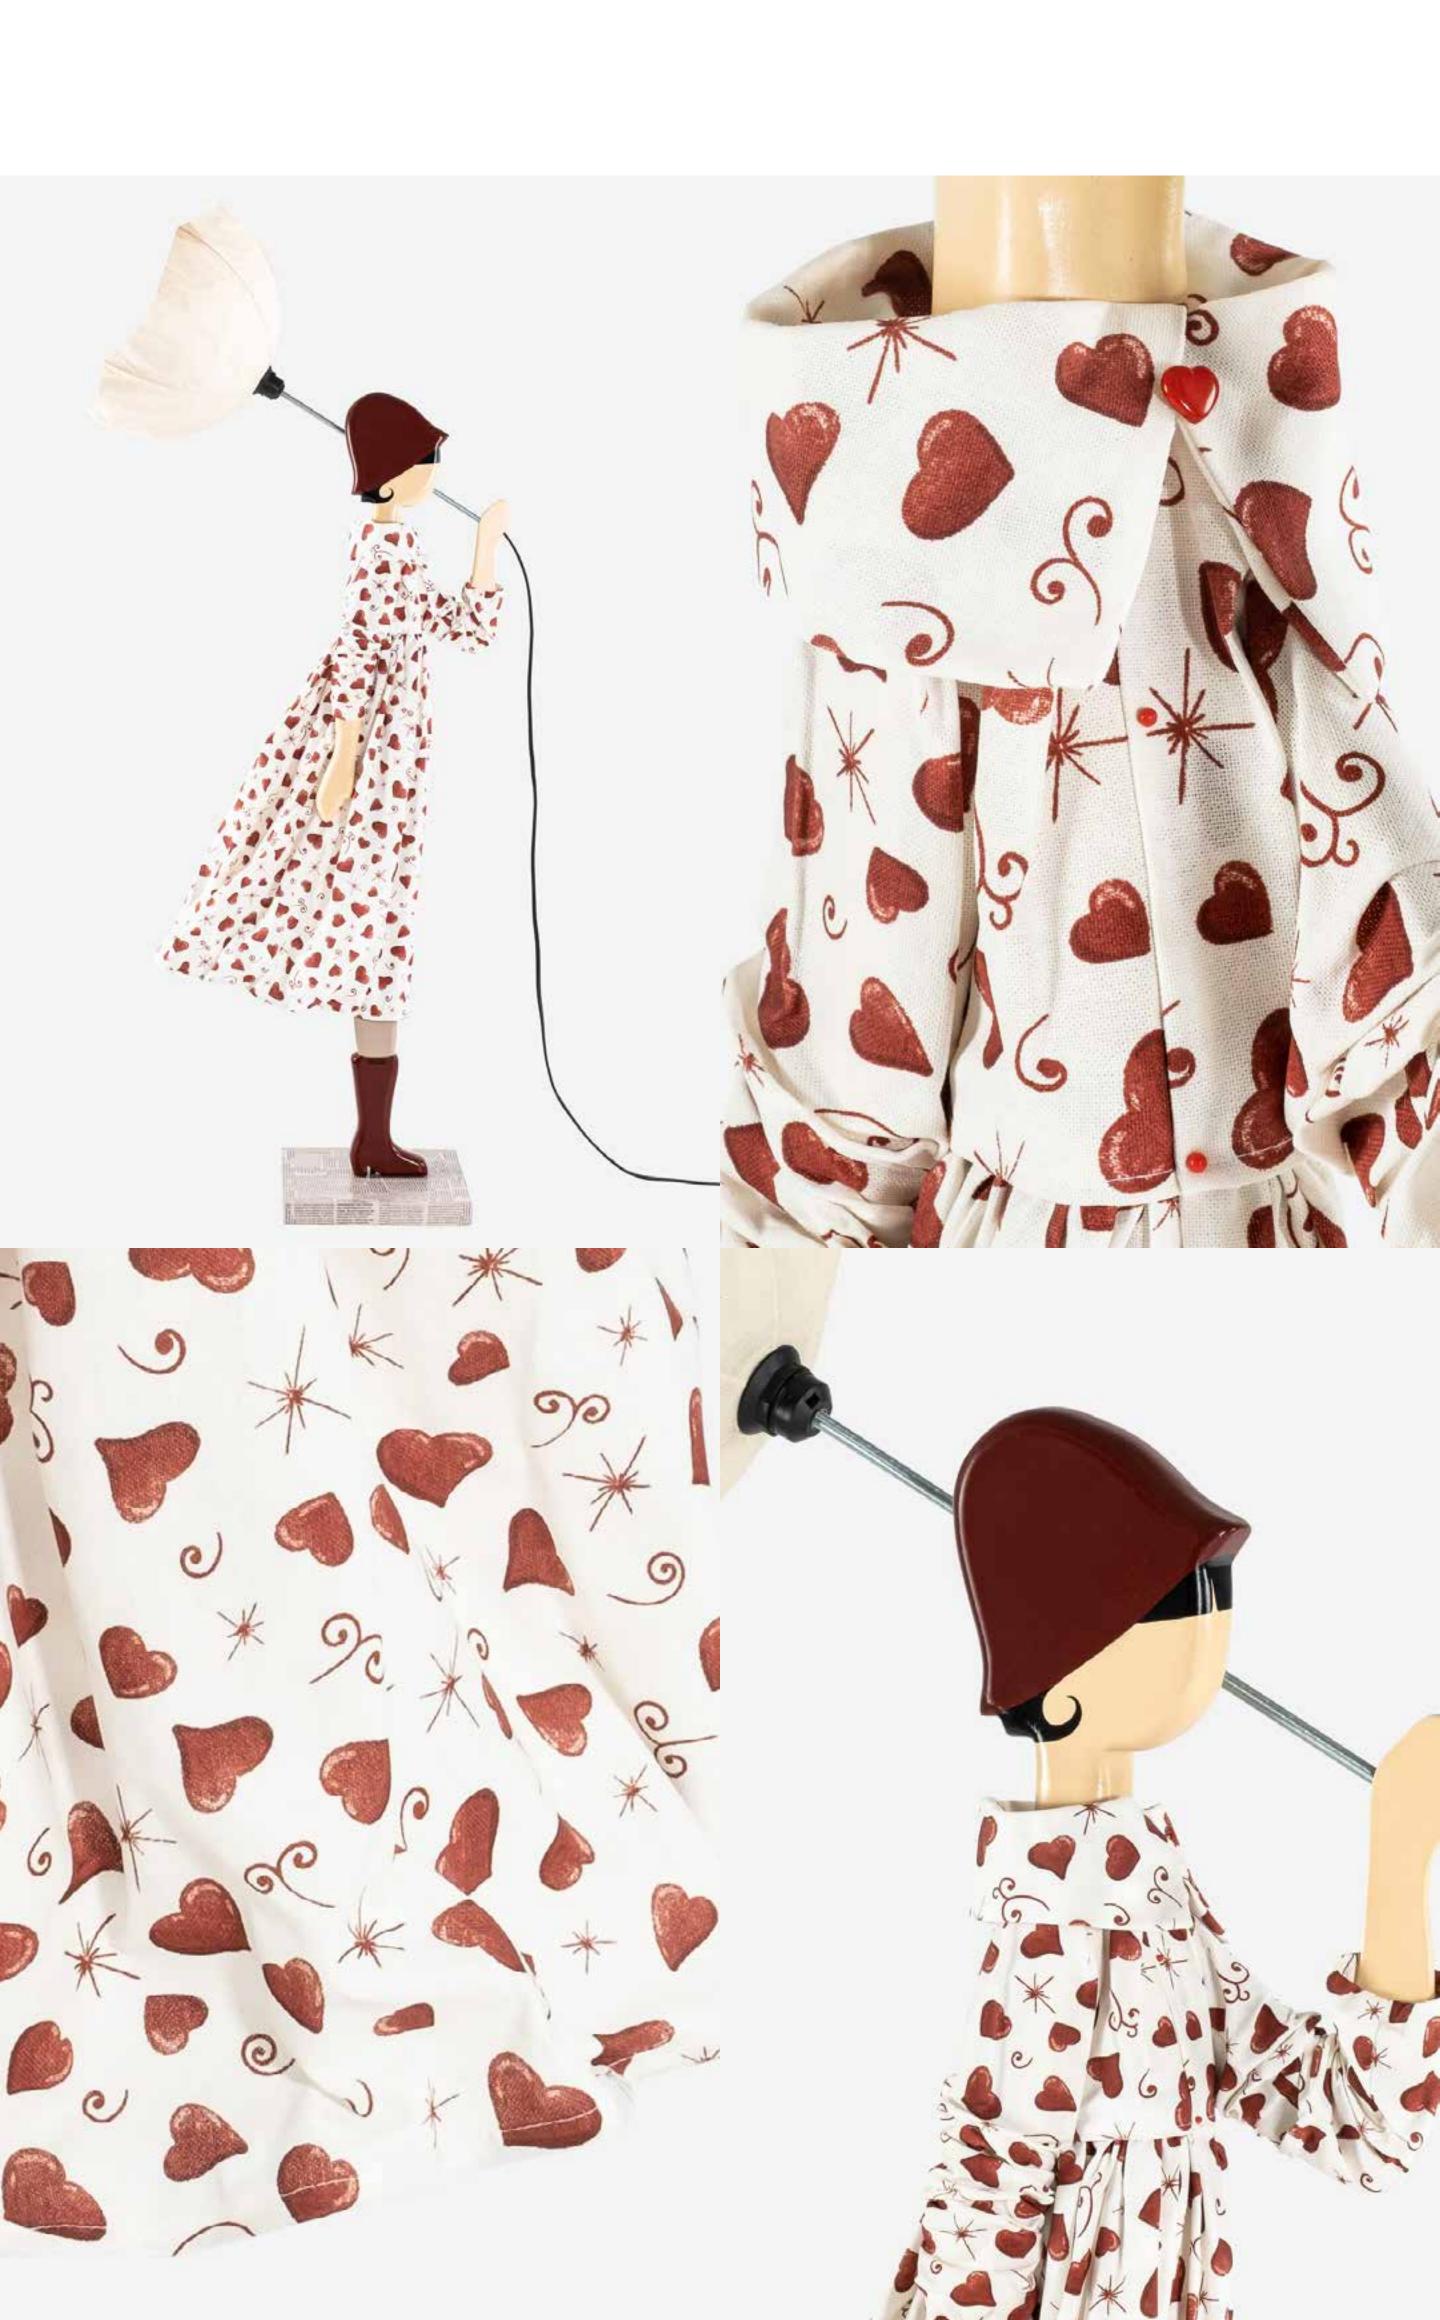

The spring wind playfully awakens the Girls' colorful outfits, creating a sense of constant movement and life.

In this captivating narrative, follow Vale's little heart-shaped button, nearly skipping a beat as she encounters Lucas, the Little Guy from past collections, while Millimou suggests playing "he loves me-he loves me not" with the daisy buttons on her jacket. Simultaneously, the almond tree on Frabala's romantic skirt is poised to bloom, welcoming the springtime.

Amidst this lively metamorphosis of colors and textures, select Little Girls gracefully transform into standing luminaires in their **XL-sized** version. They share the stage with the timeless ethereal Ballerina and the edgy Papier-Mâché collections, each narrating a unique version of the same tale.

## TABLE LAMPS

dimensions 85 x 35 x 20 cm

material wood & fabric

O1 ALTANA

O2 AMAYA

O3 ARLA

04 B ROSEMARY

05 BUGA