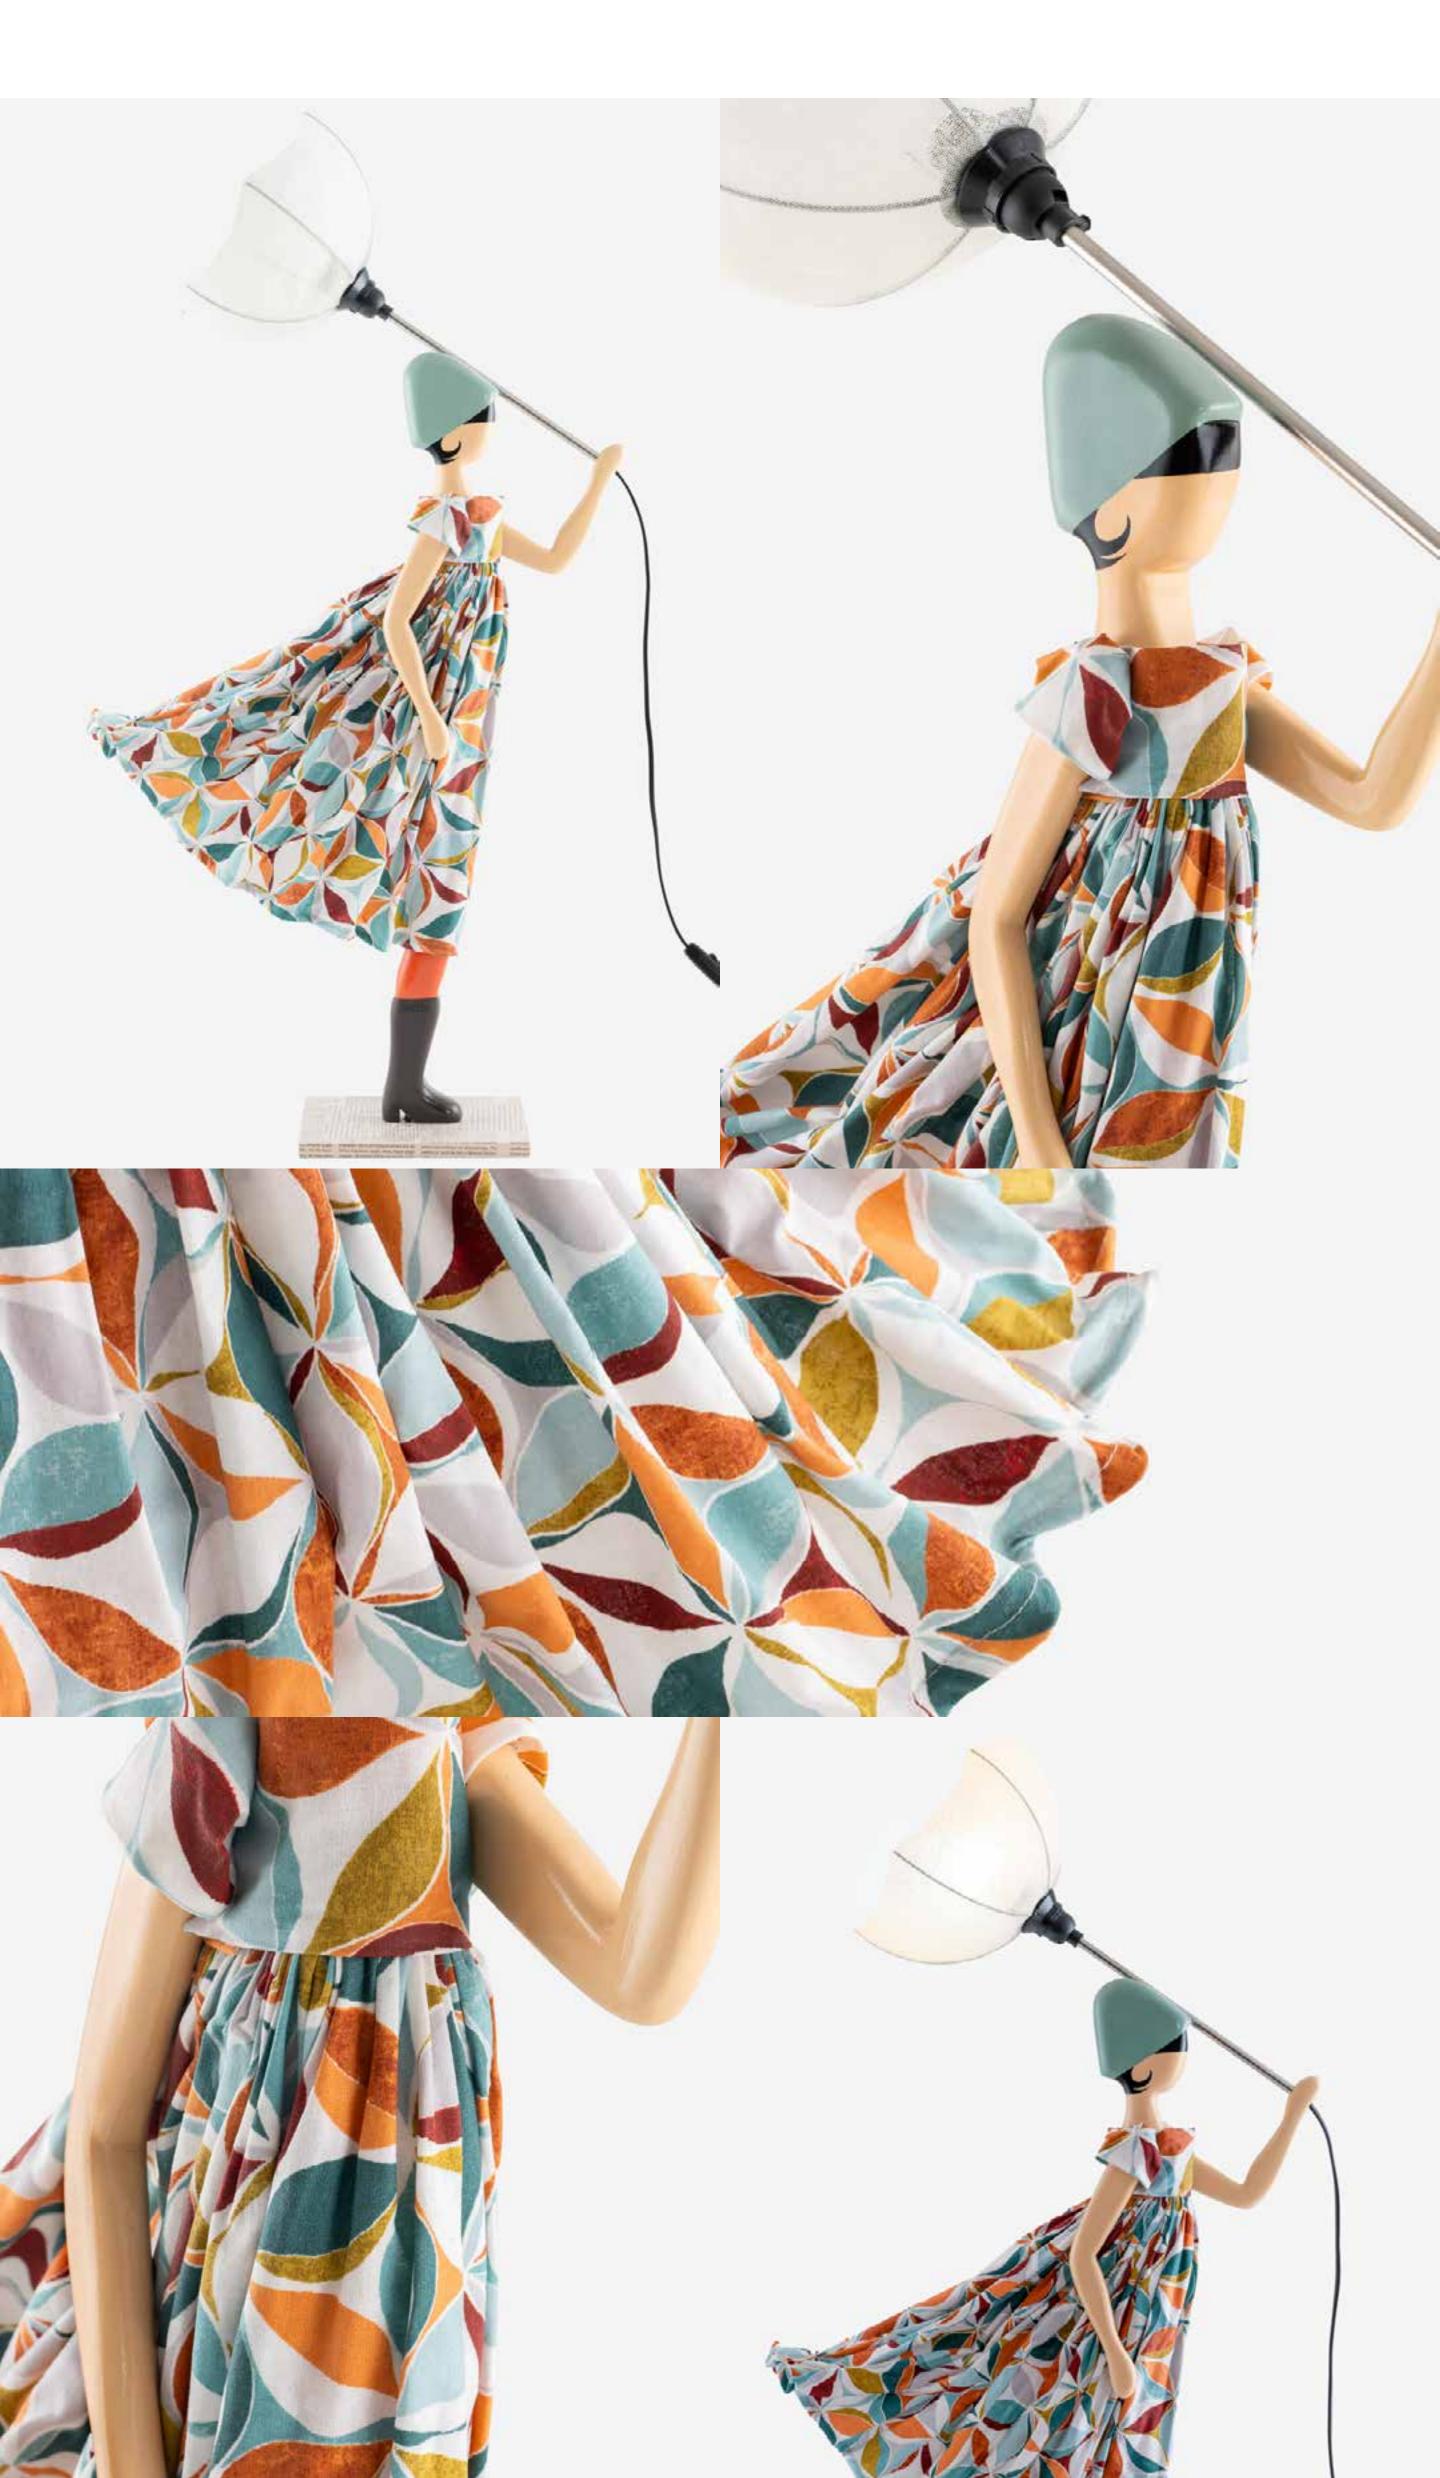

A new chapter is ready to unfold, in which nature once again takes center stage in a vibrant dance of colors and textures reflected on the outfits of our Little Girls.

Within this luminous tale of the season, our **Blooming Girls** with their **flower umbrellas** capture the sweet fragrance of blossoming florals, infusing every space with nature's aromas.

The spring wind playfully awakens the Girls' colorful outfits, creating a sense of constant movement and life.

In this captivating narrative, follow Vale's little heart-shaped button, nearly skipping a beat as she encounters Lucas, the Little Guy from past collections, while Millimou suggests playing "he loves me-he loves me not" with the daisy buttons on her jacket. Simultaneously, the almond tree on Frabala's romantic skirt is poised to bloom, welcoming the springtime.

Amidst this lively metamorphosis of colors and textures, select Little Girls gracefully transform into standing luminaires in their **XL-sized** version. They share the stage with the timeless ethereal Ballerina and the edgy Papier-Mâché collections, each narrating a unique version of the same tale.

Follow the graceful movement of the Little Girls' dresses and watch as your space transforms into a kaleidoscope of hues that transcends seasons.