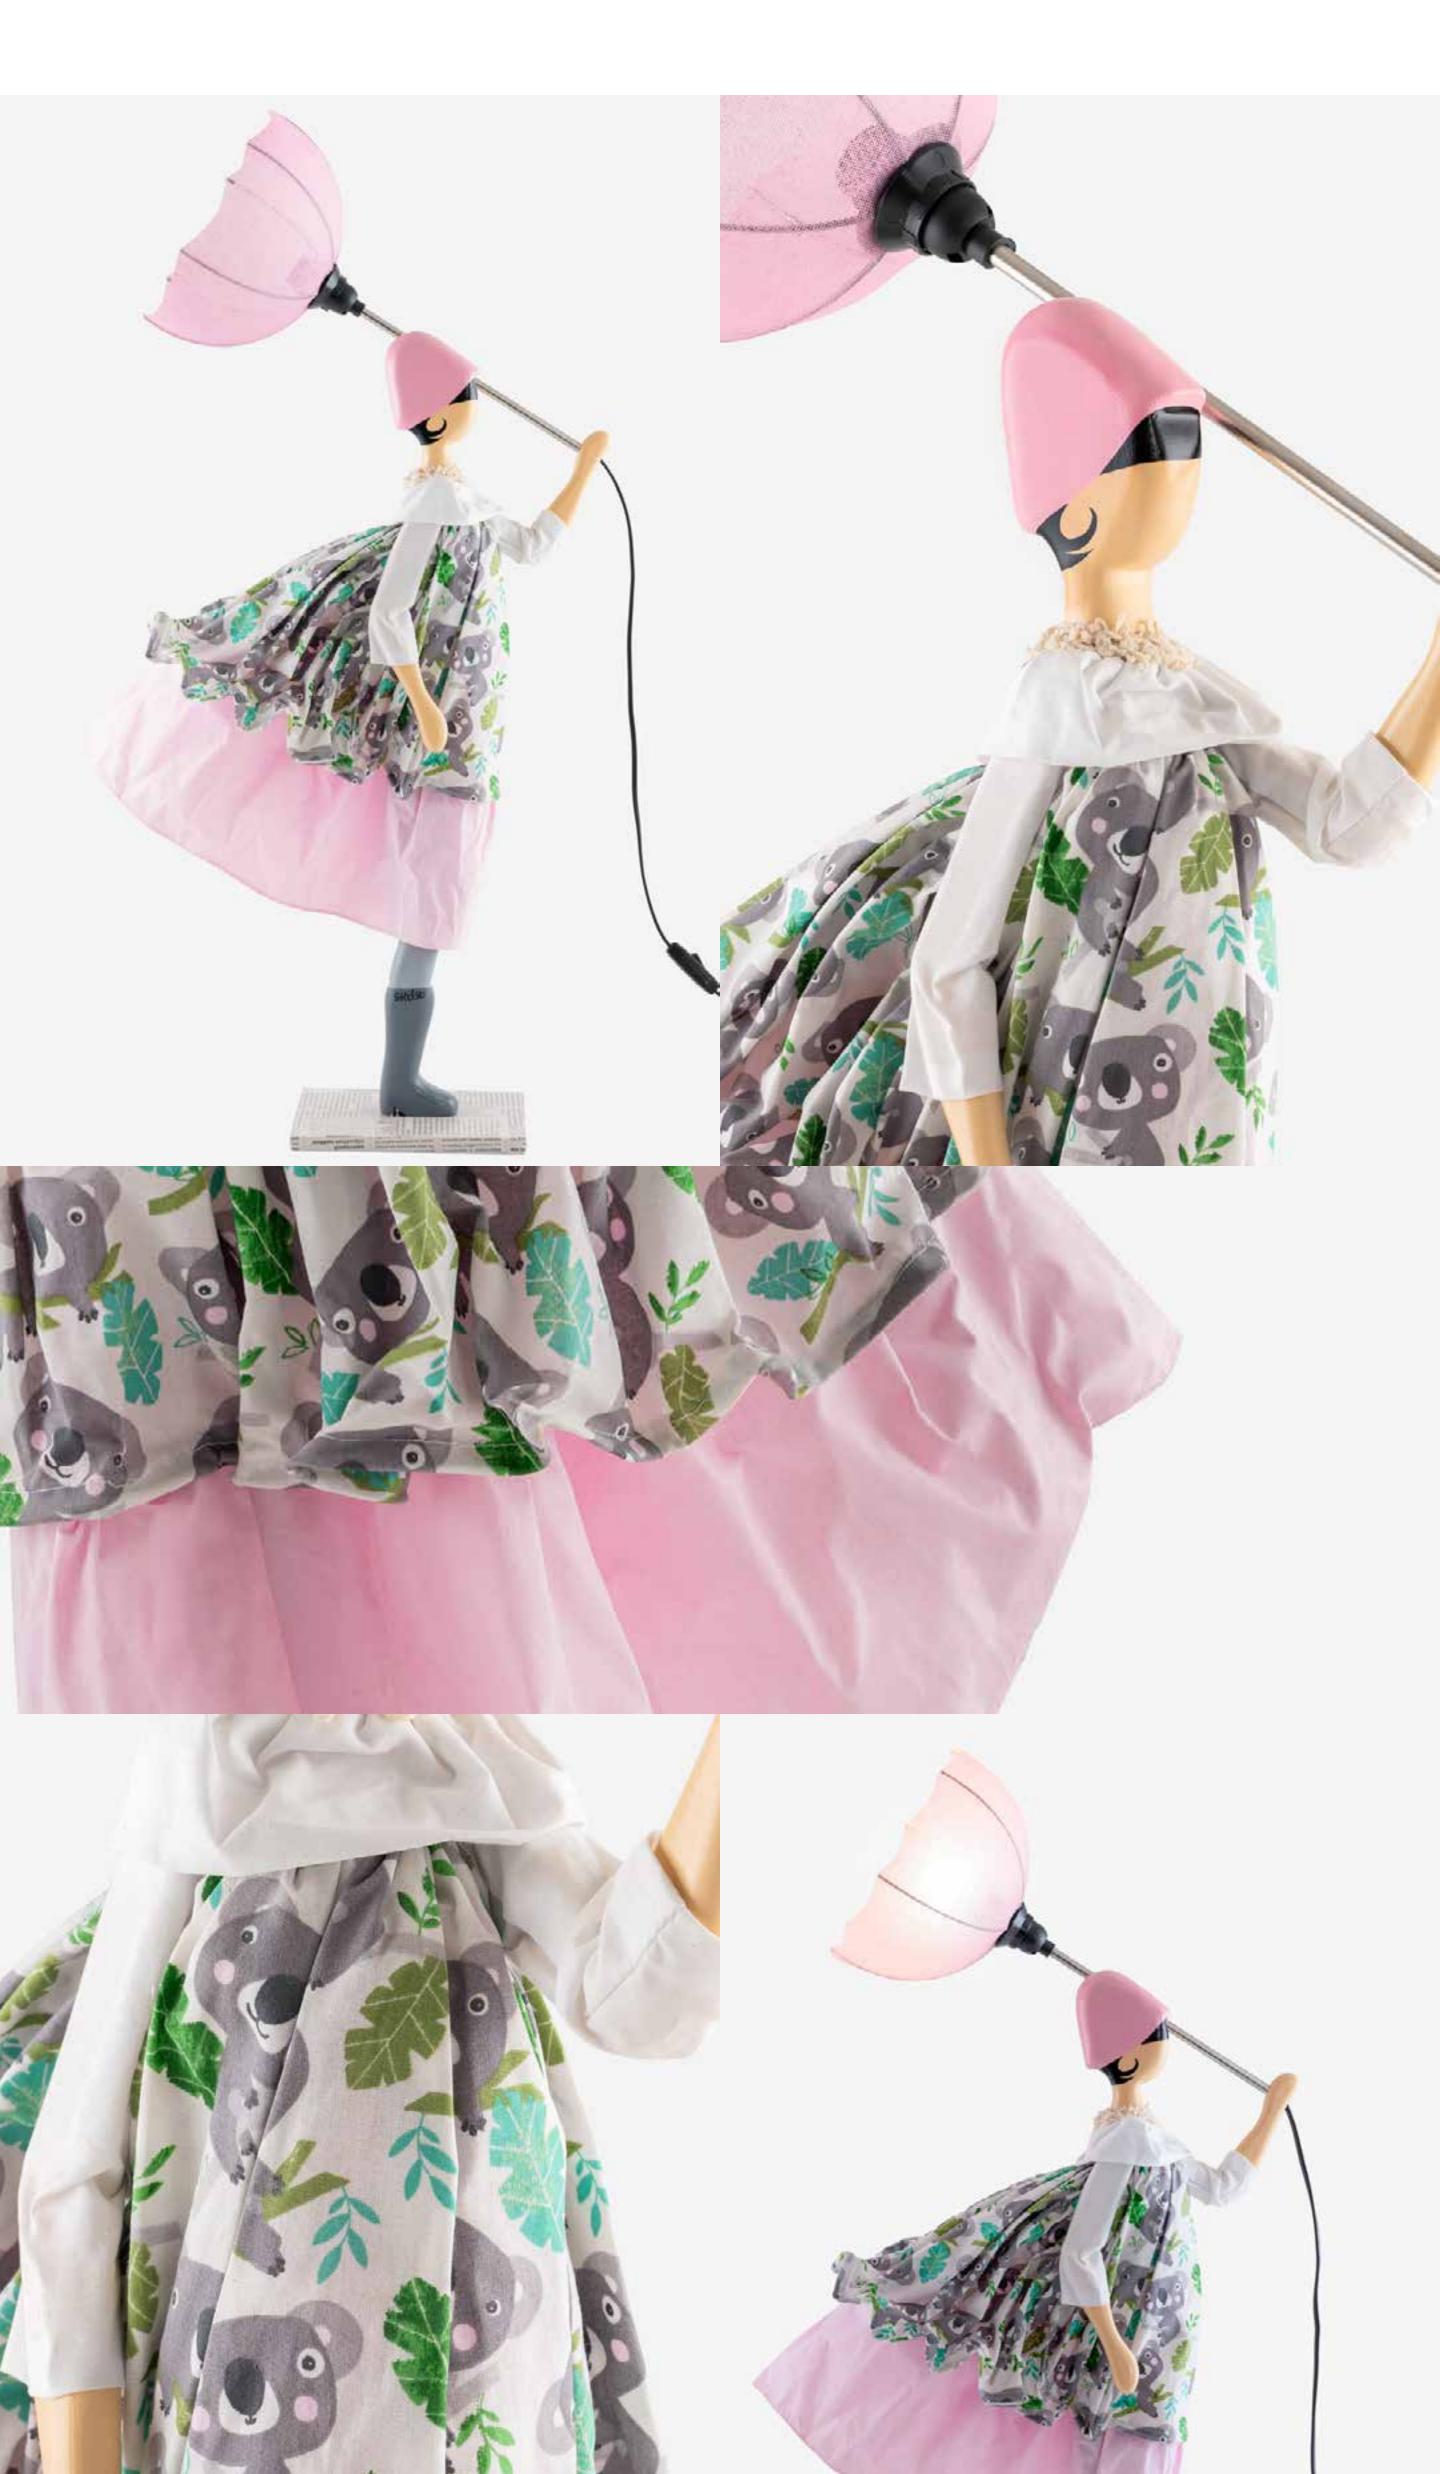

A new chapter is ready to unfold, in which nature once again takes center stage in a vibrant dance of colors and textures reflected on the outfits of our Little Girls.

Within this luminous tale of the season, our **Blooming Girls** with their **flower umbrellas** capture the sweet fragrance of blossoming florals, infusing every space with nature's aromas.

The spring wind playfully awakens the Girls' colorful outfits, creating a sense of constant movement and life.

In this captivating narrative, follow Vale's little heart-shaped button, nearly skipping a beat as she encounters Lucas, the Little Guy from past collections, while Millimou suggests playing "he loves me-he loves me not" with the daisy buttons on her jacket. Simultaneously, the almond tree on Frabala's romantic skirt is poised to bloom, welcoming the springtime.

Amidst this lively metamorphosis of colors and textures, select Little Girls gracefully transform into standing luminaires in their **XL-sized** version. They share the stage with the timeless ethereal Ballerina and the edgy Papier-Mâché collections, each narrating a unique version of the same tale.