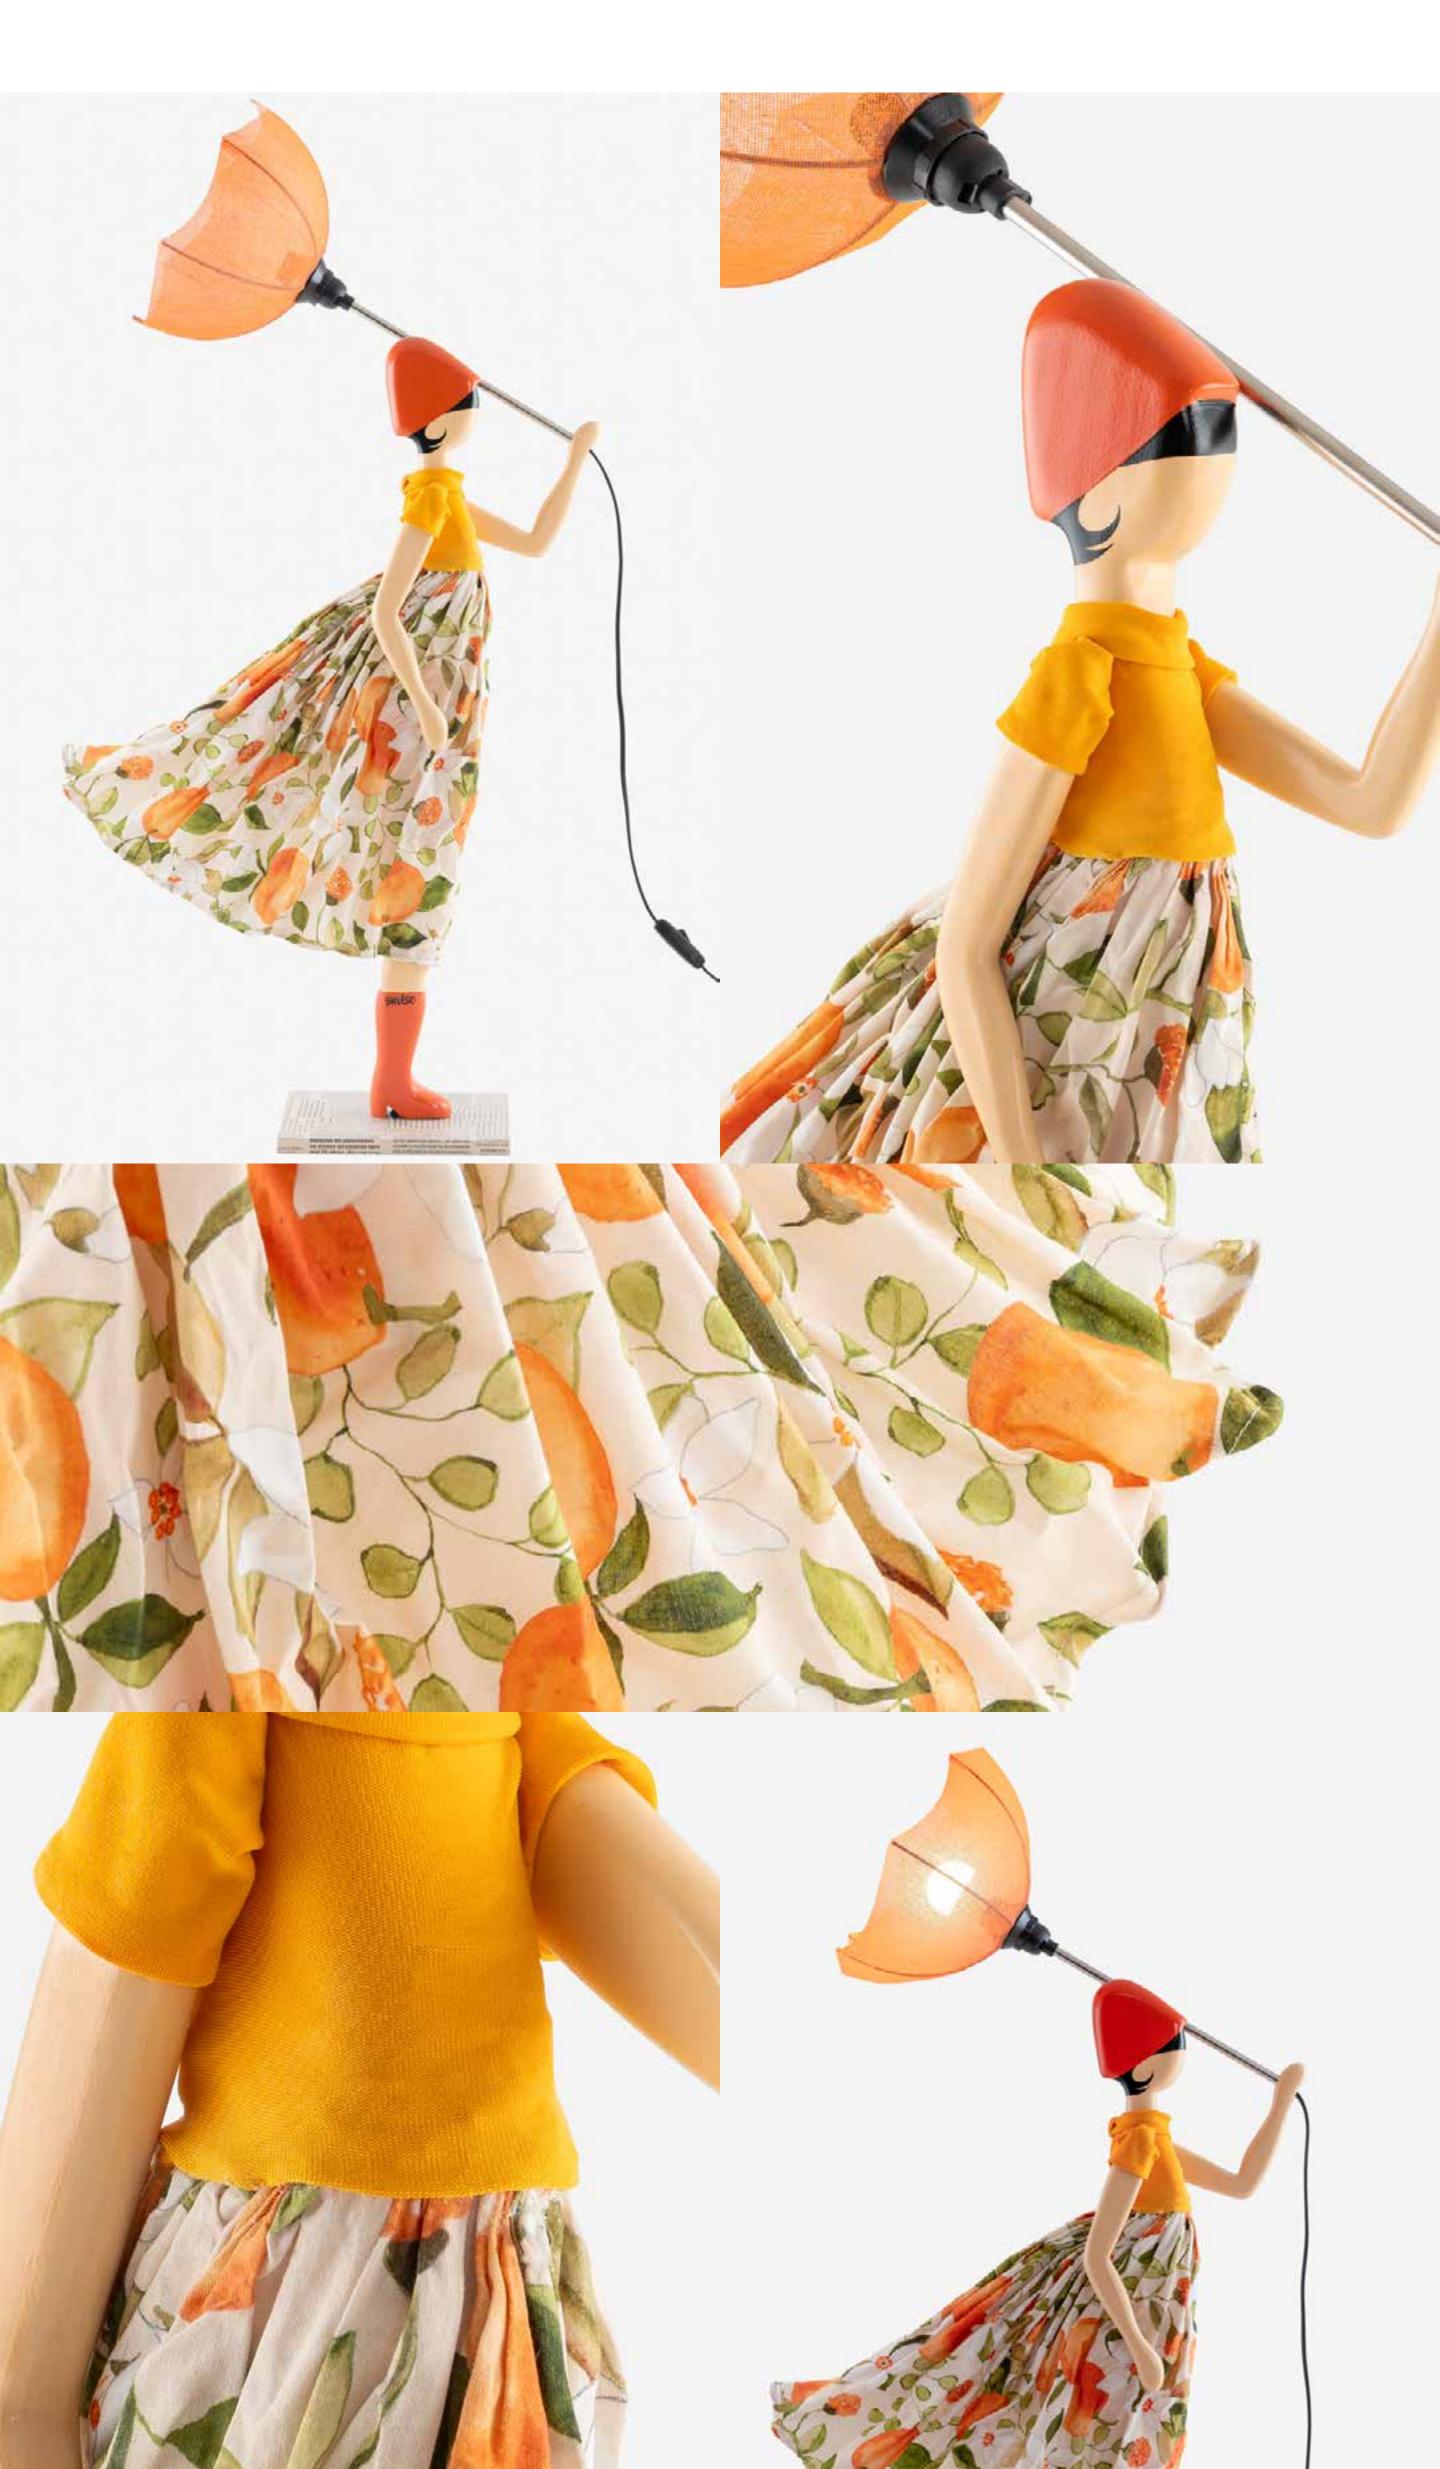

A new chapter is ready to unfold, in which nature once again takes center stage in a vibrant dance of colors and textures reflected on the outfits of our Little Girls.

Within this luminous tale of the season, our **Blooming Girls** with their **flower umbrellas** capture the sweet fragrance of blossoming florals, infusing every space with nature's aromas.

The spring wind playfully awakens the Girls' colorful outfits, creating a sense of constant movement and life.

In this captivating narrative, follow Vale's little heart-shaped button, nearly skipping a beat as she encounters Lucas, the Little Guy from past collections, while Millimou suggests playing "he loves me-he loves me not" with the daisy buttons on her jacket. Simultaneously, the almond tree on Frabala's romantic skirt is poised to bloom, welcoming the springtime.

Amidst this lively metamorphosis of colors and textures, select Little Girls gracefully transform into standing luminaires in their **XL-sized** version. They share the stage with the timeless ethereal Ballerina and the edgy Papier-Mâché collections, each narrating a unique version of the same tale.