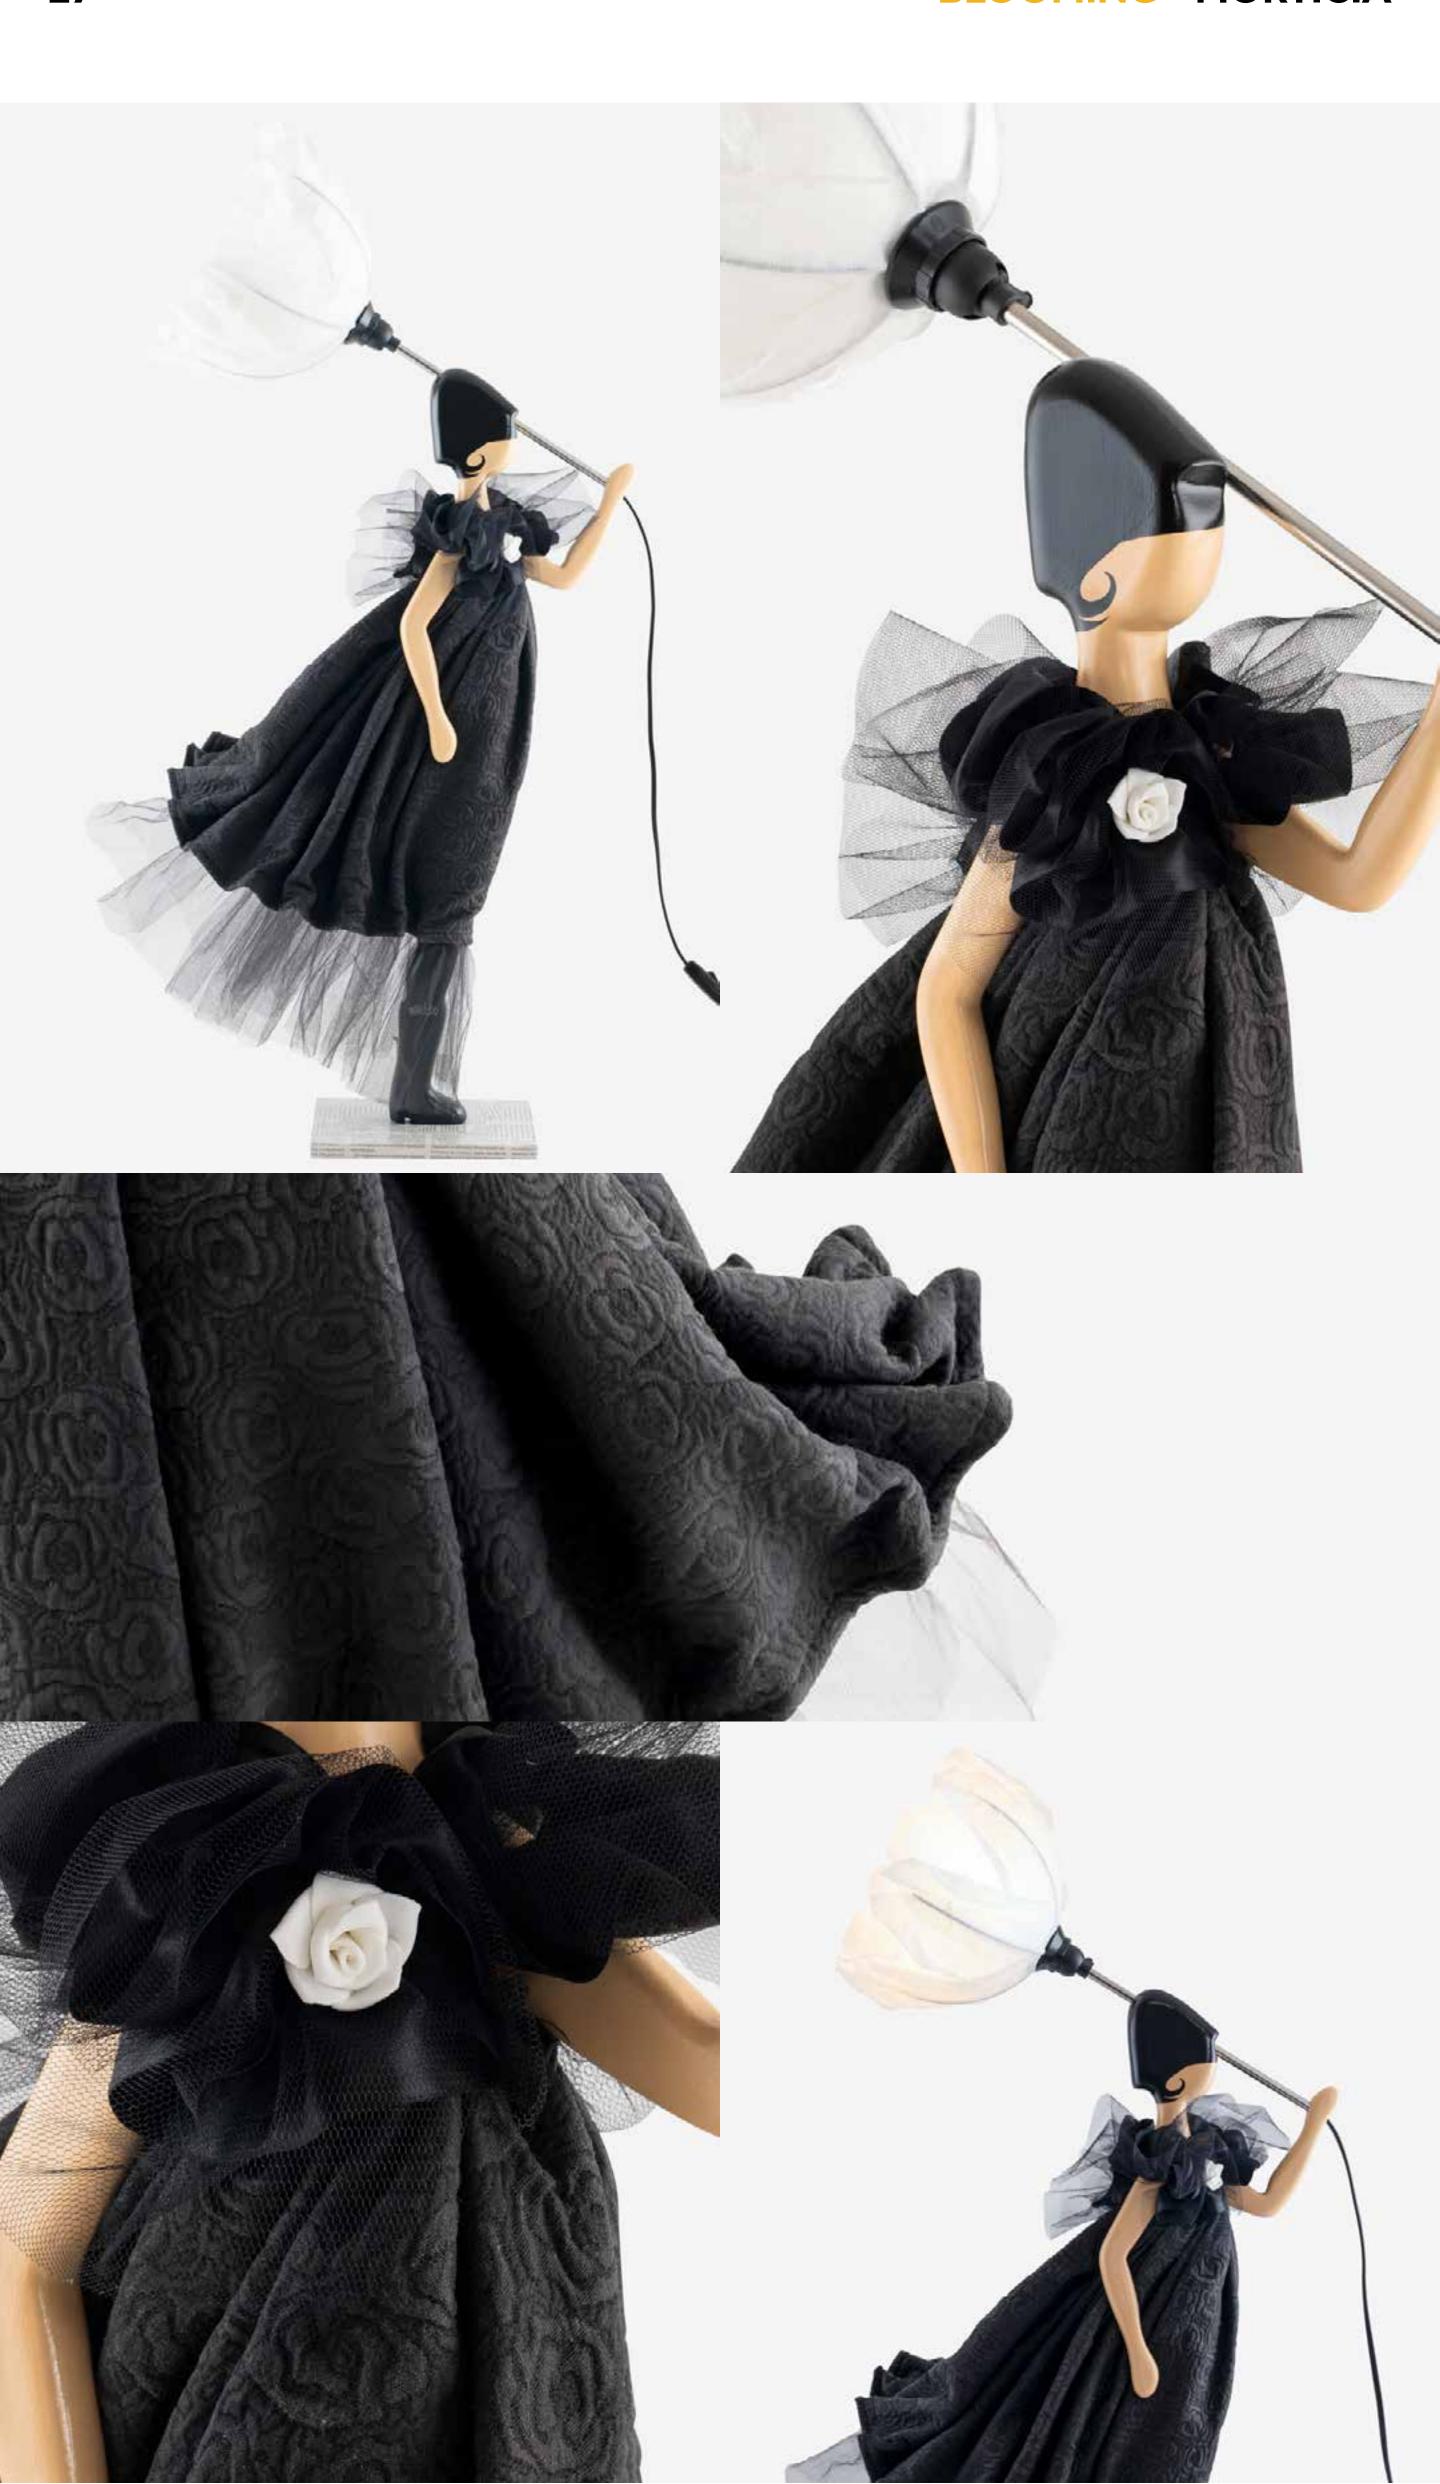

A new chapter is ready to unfold, in which nature once again takes center stage in a vibrant dance of colors and textures reflected on the outfits of our Little Girls.

Within this luminous tale of the season, our **Blooming Girls** with their **flower umbrellas** capture the sweet fragrance of blossoming florals, infusing every space with nature's aromas.

The spring wind playfully awakens the Girls' colorful outfits, creating a sense of constant movement and life.

In this captivating narrative, follow Vale's little heart-shaped button, nearly skipping a beat as she encounters Lucas, the Little Guy from past collections, while Millimou suggests playing "he loves me-he loves me not" with the daisy buttons on her jacket. Simultaneously, the almond tree on Frabala's romantic skirt is poised to bloom, welcoming the springtime.

Amidst this lively metamorphosis of colors and textures, select Little Girls gracefully transform into standing luminaires in their **XL-sized** version. They share the stage with the timeless ethereal Ballerina and the edgy Papier-Mâché collections, each narrating a unique version of the same tale.