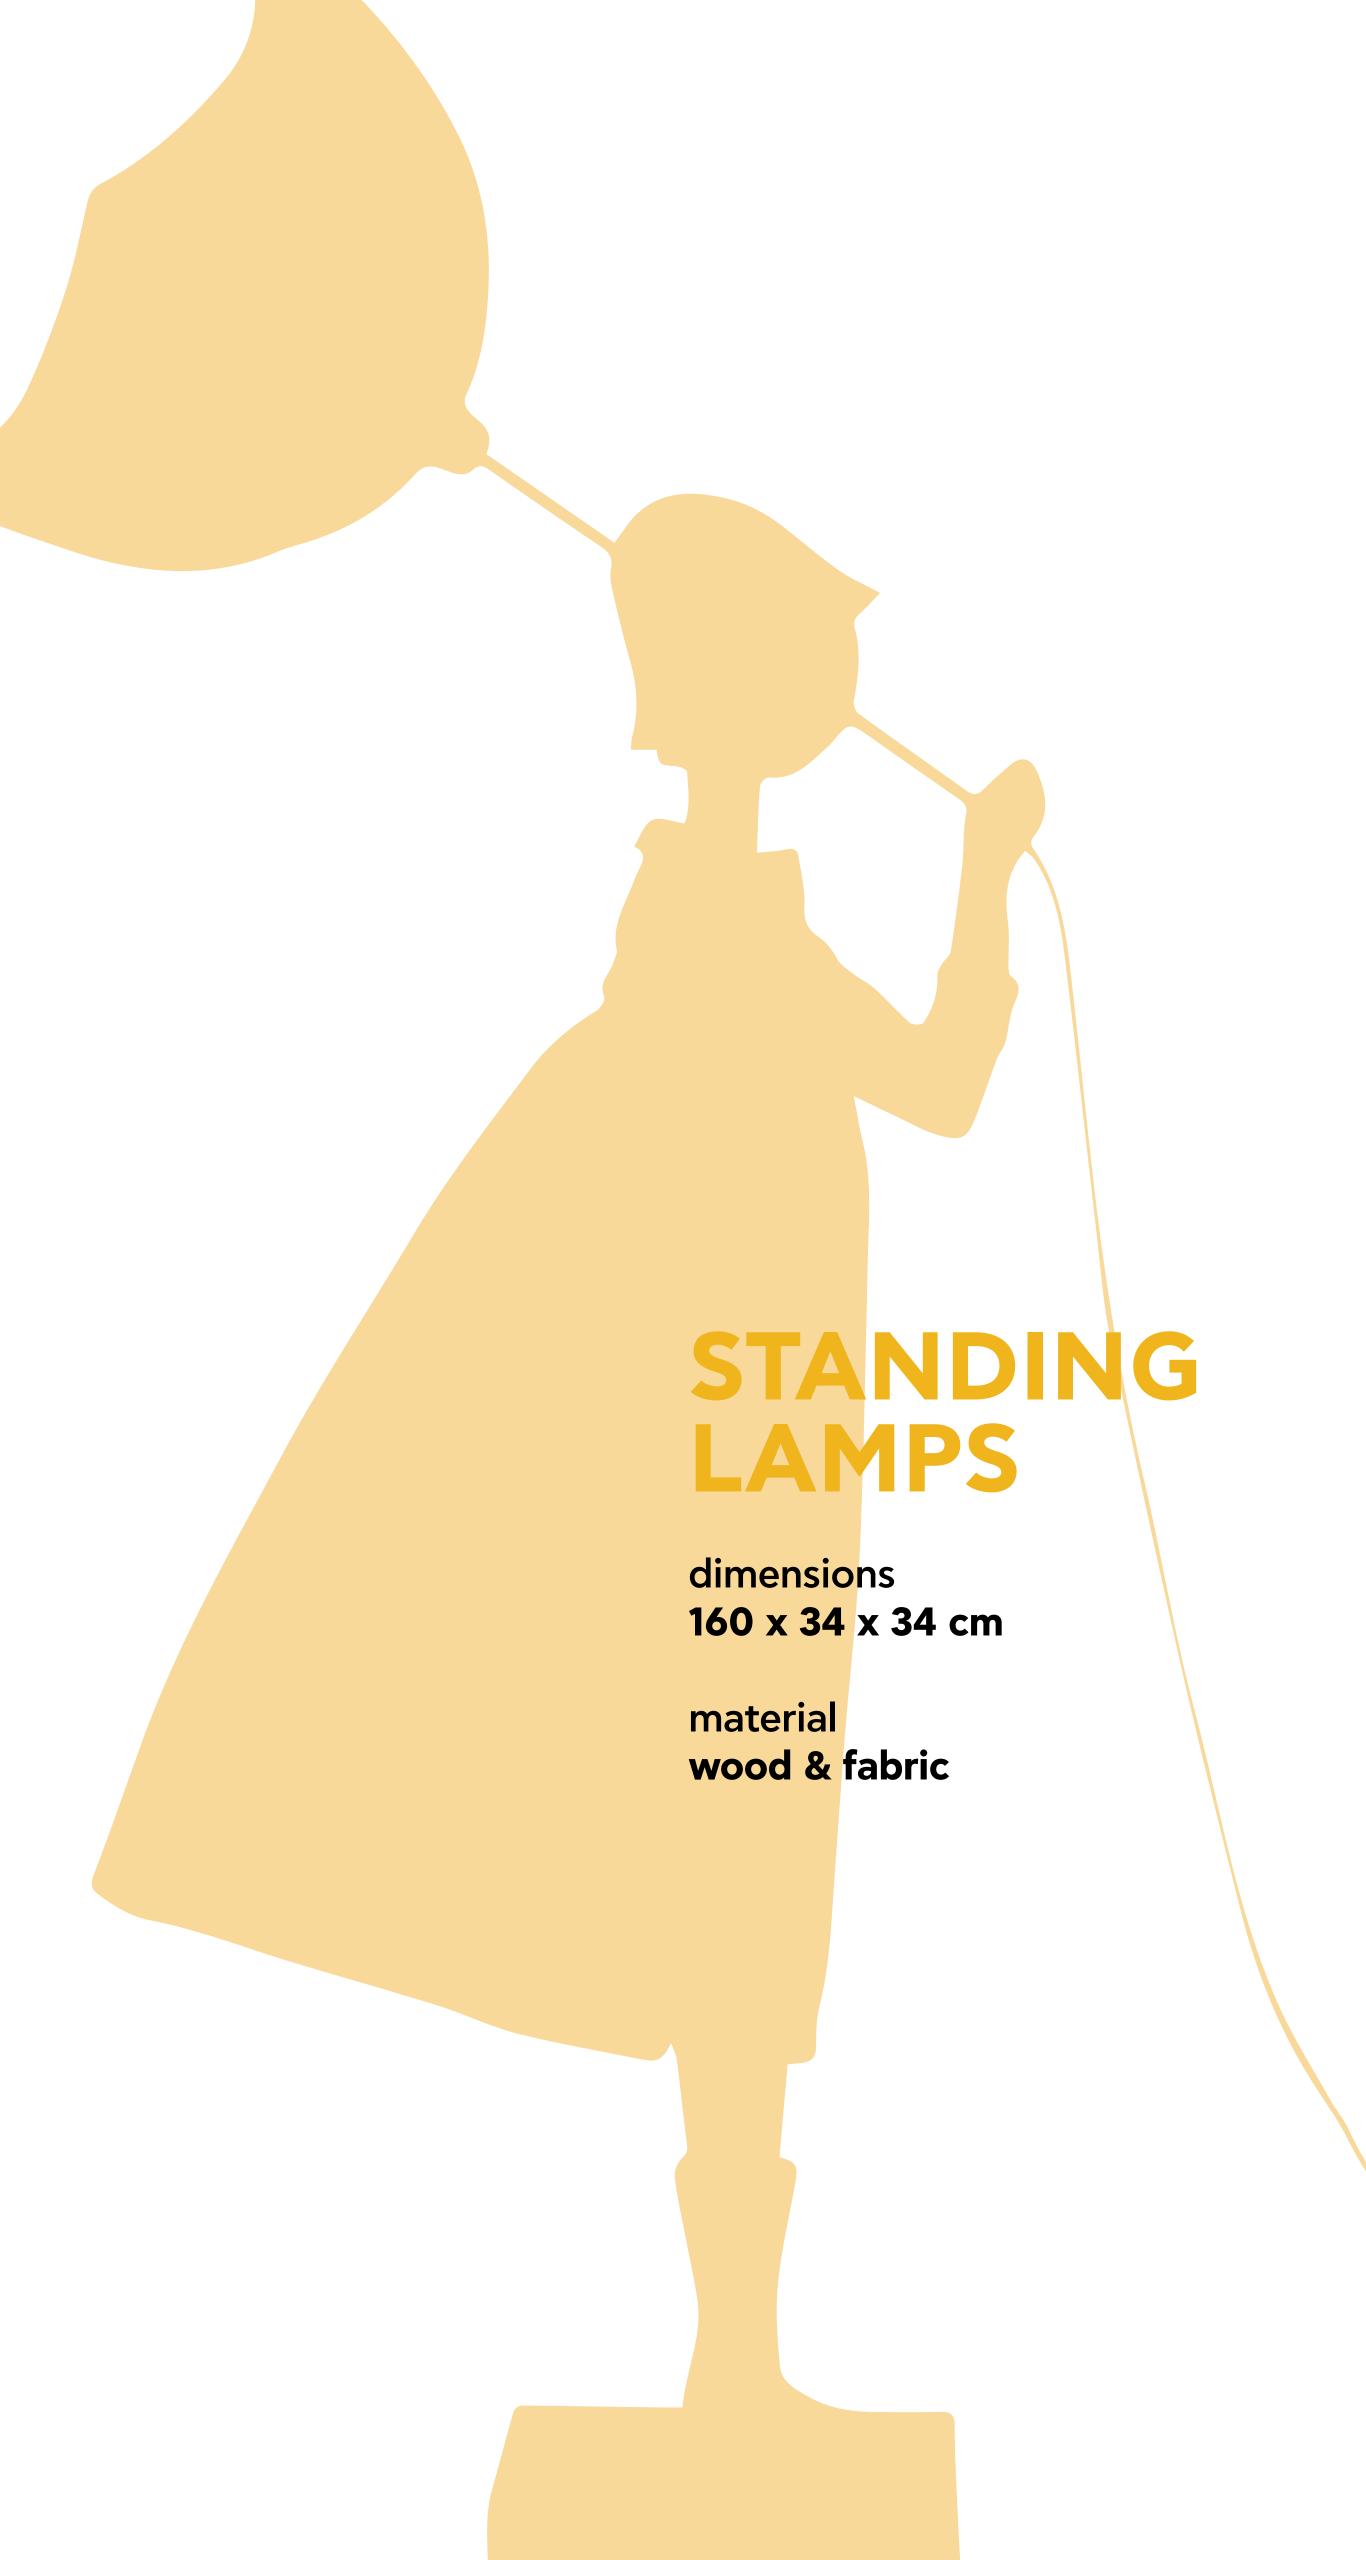

## TABLE LAMPS

dimensions 85 x 35 x 20 cm

material wood & fabric

O1 ALTANA

O2 AMAYA

O3 ARLA

04 B ROSEMARY

05 BUGA