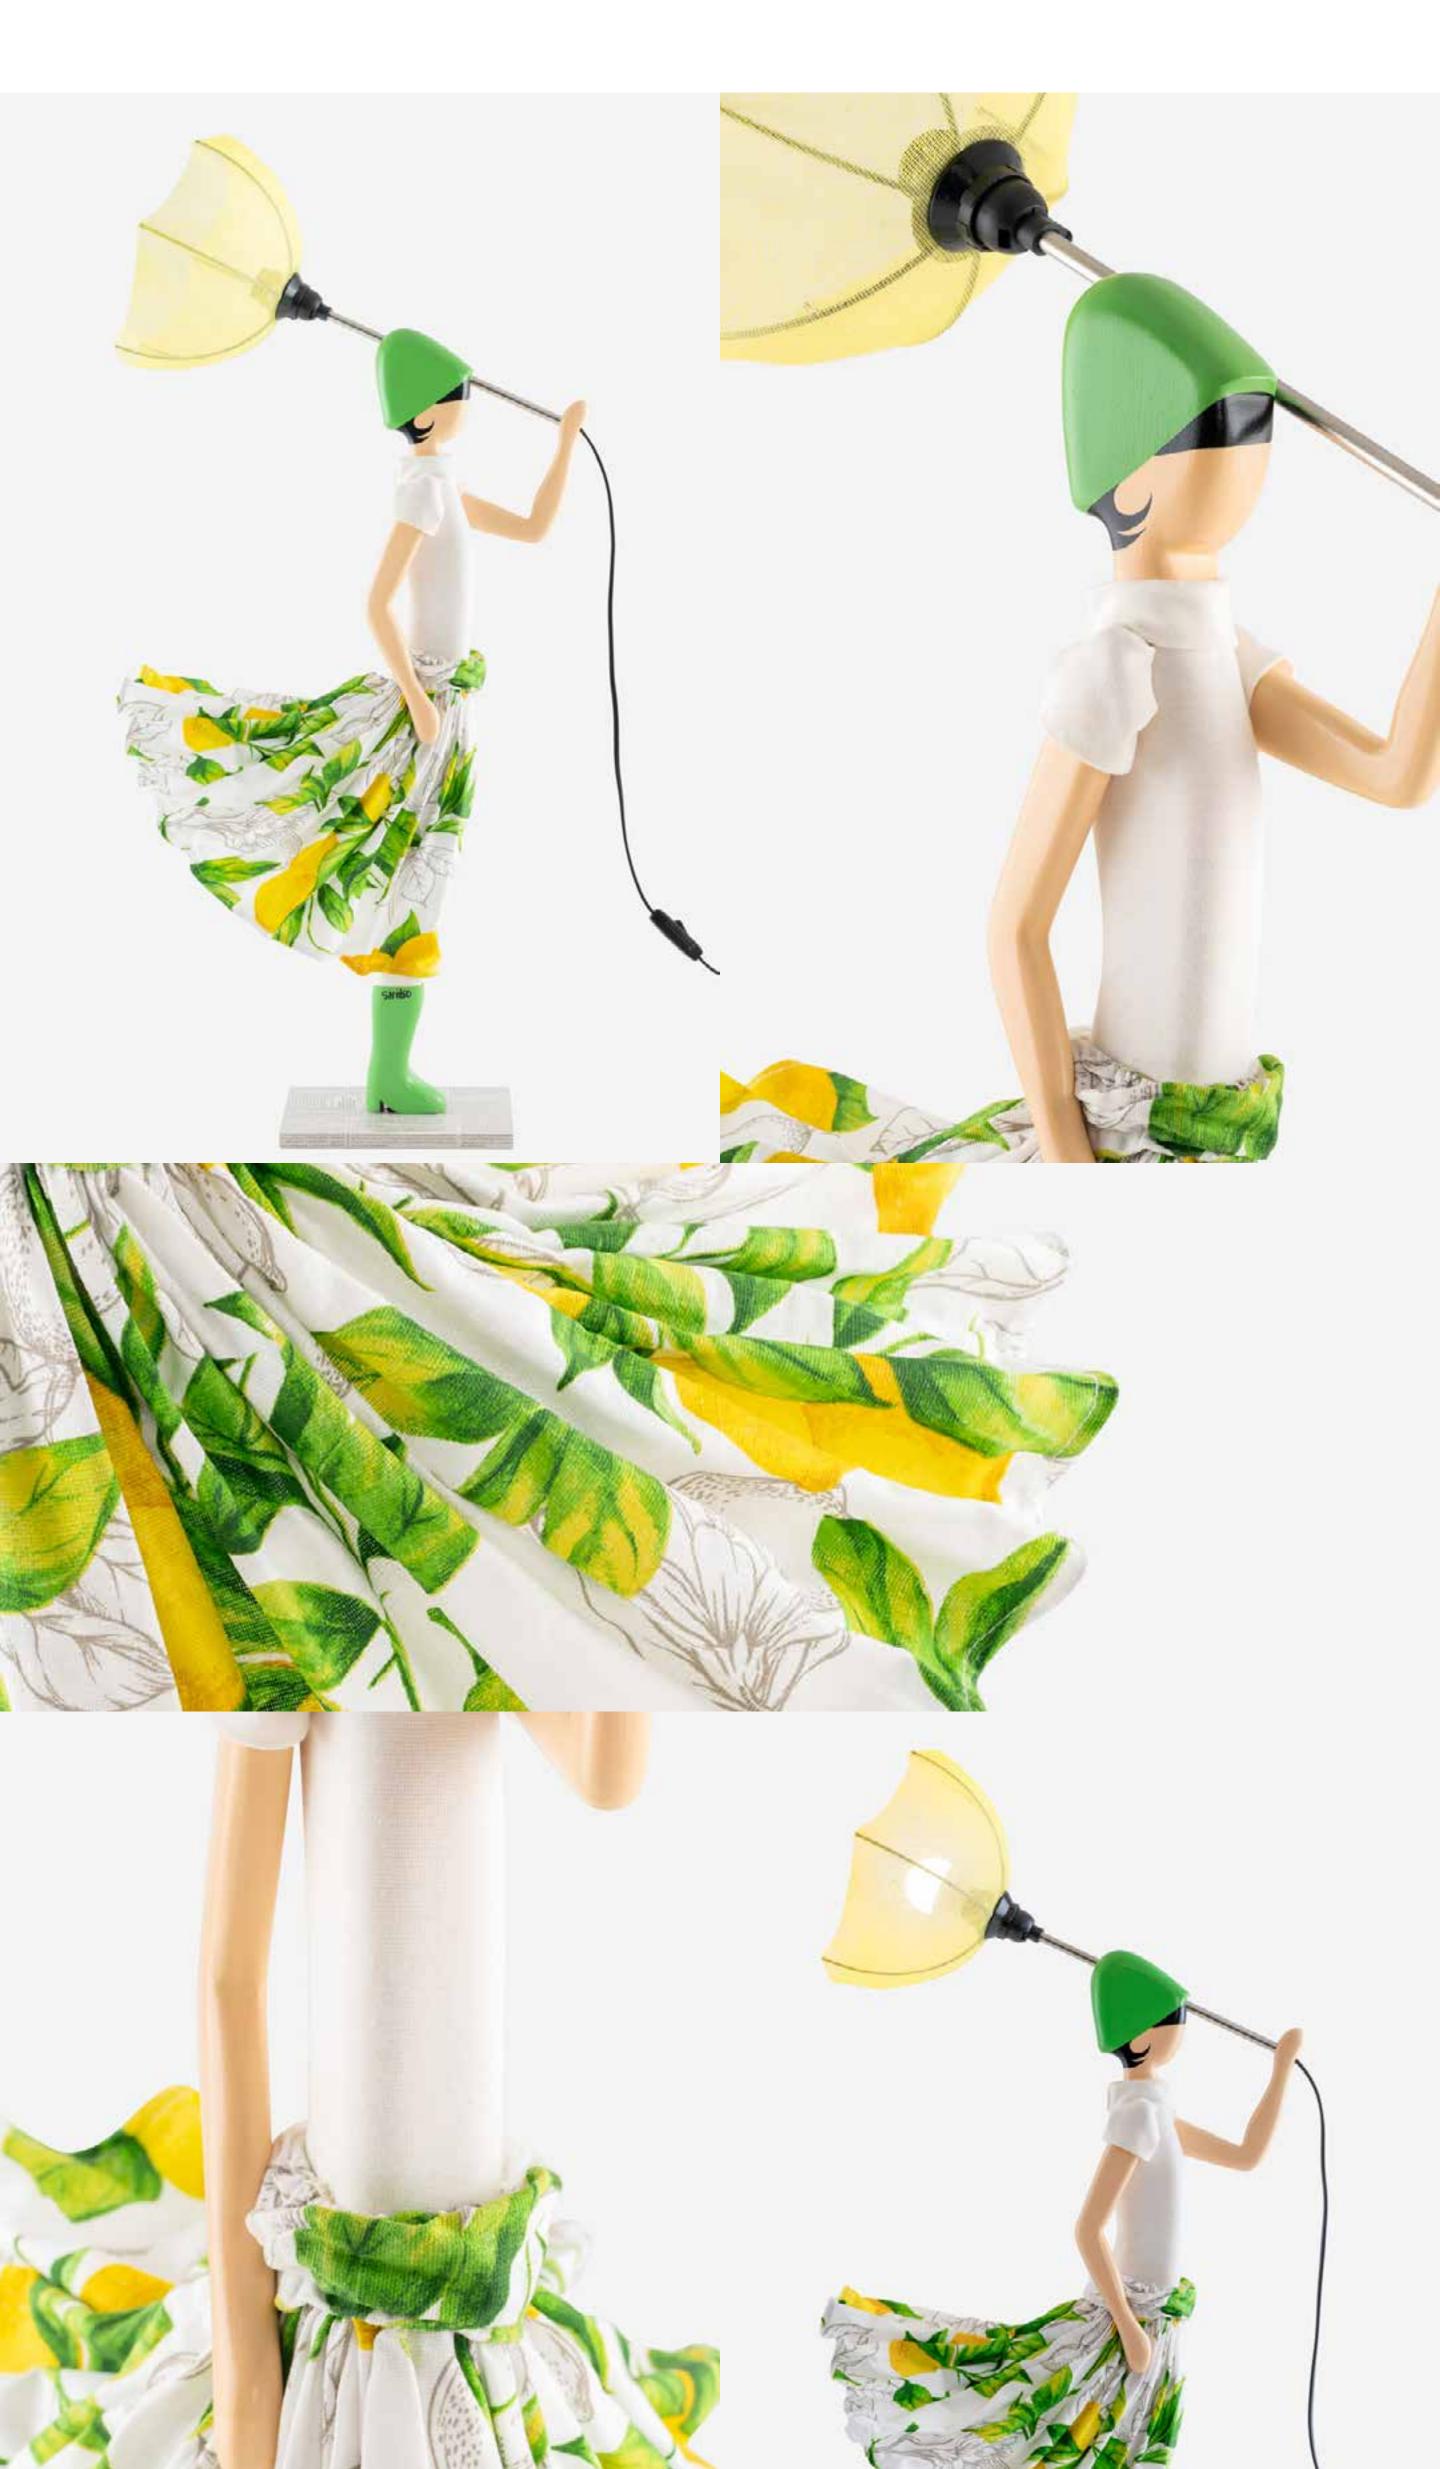

A new chapter is ready to unfold, in which nature once again takes center stage in a vibrant dance of colors and textures reflected on the outfits of our Little Girls.

Within this luminous tale of the season, our **Blooming Girls** with their **flower umbrellas** capture the sweet fragrance of blossoming florals, infusing every space with nature's aromas.

The spring wind playfully awakens the Girls' colorful outfits, creating a sense of constant movement and life.

In this captivating narrative, follow Vale's little heart-shaped button, nearly skipping a beat as she encounters Lucas, the Little Guy from past collections, while Millimou suggests playing "he loves me-he loves me not" with the daisy buttons on her jacket. Simultaneously, the almond tree on Frabala's romantic skirt is poised to bloom, welcoming the springtime.

Amidst this lively metamorphosis of colors and textures, select Little Girls gracefully transform into standing luminaires in their **XL-sized** version. They share the stage with the timeless ethereal Ballerina and the edgy Papier-Mâché collections, each narrating a unique version of the same tale.

Follow the graceful movement of the Little Girls' dresses and watch as your space transforms into a kaleidoscope of hues that transcends seasons.