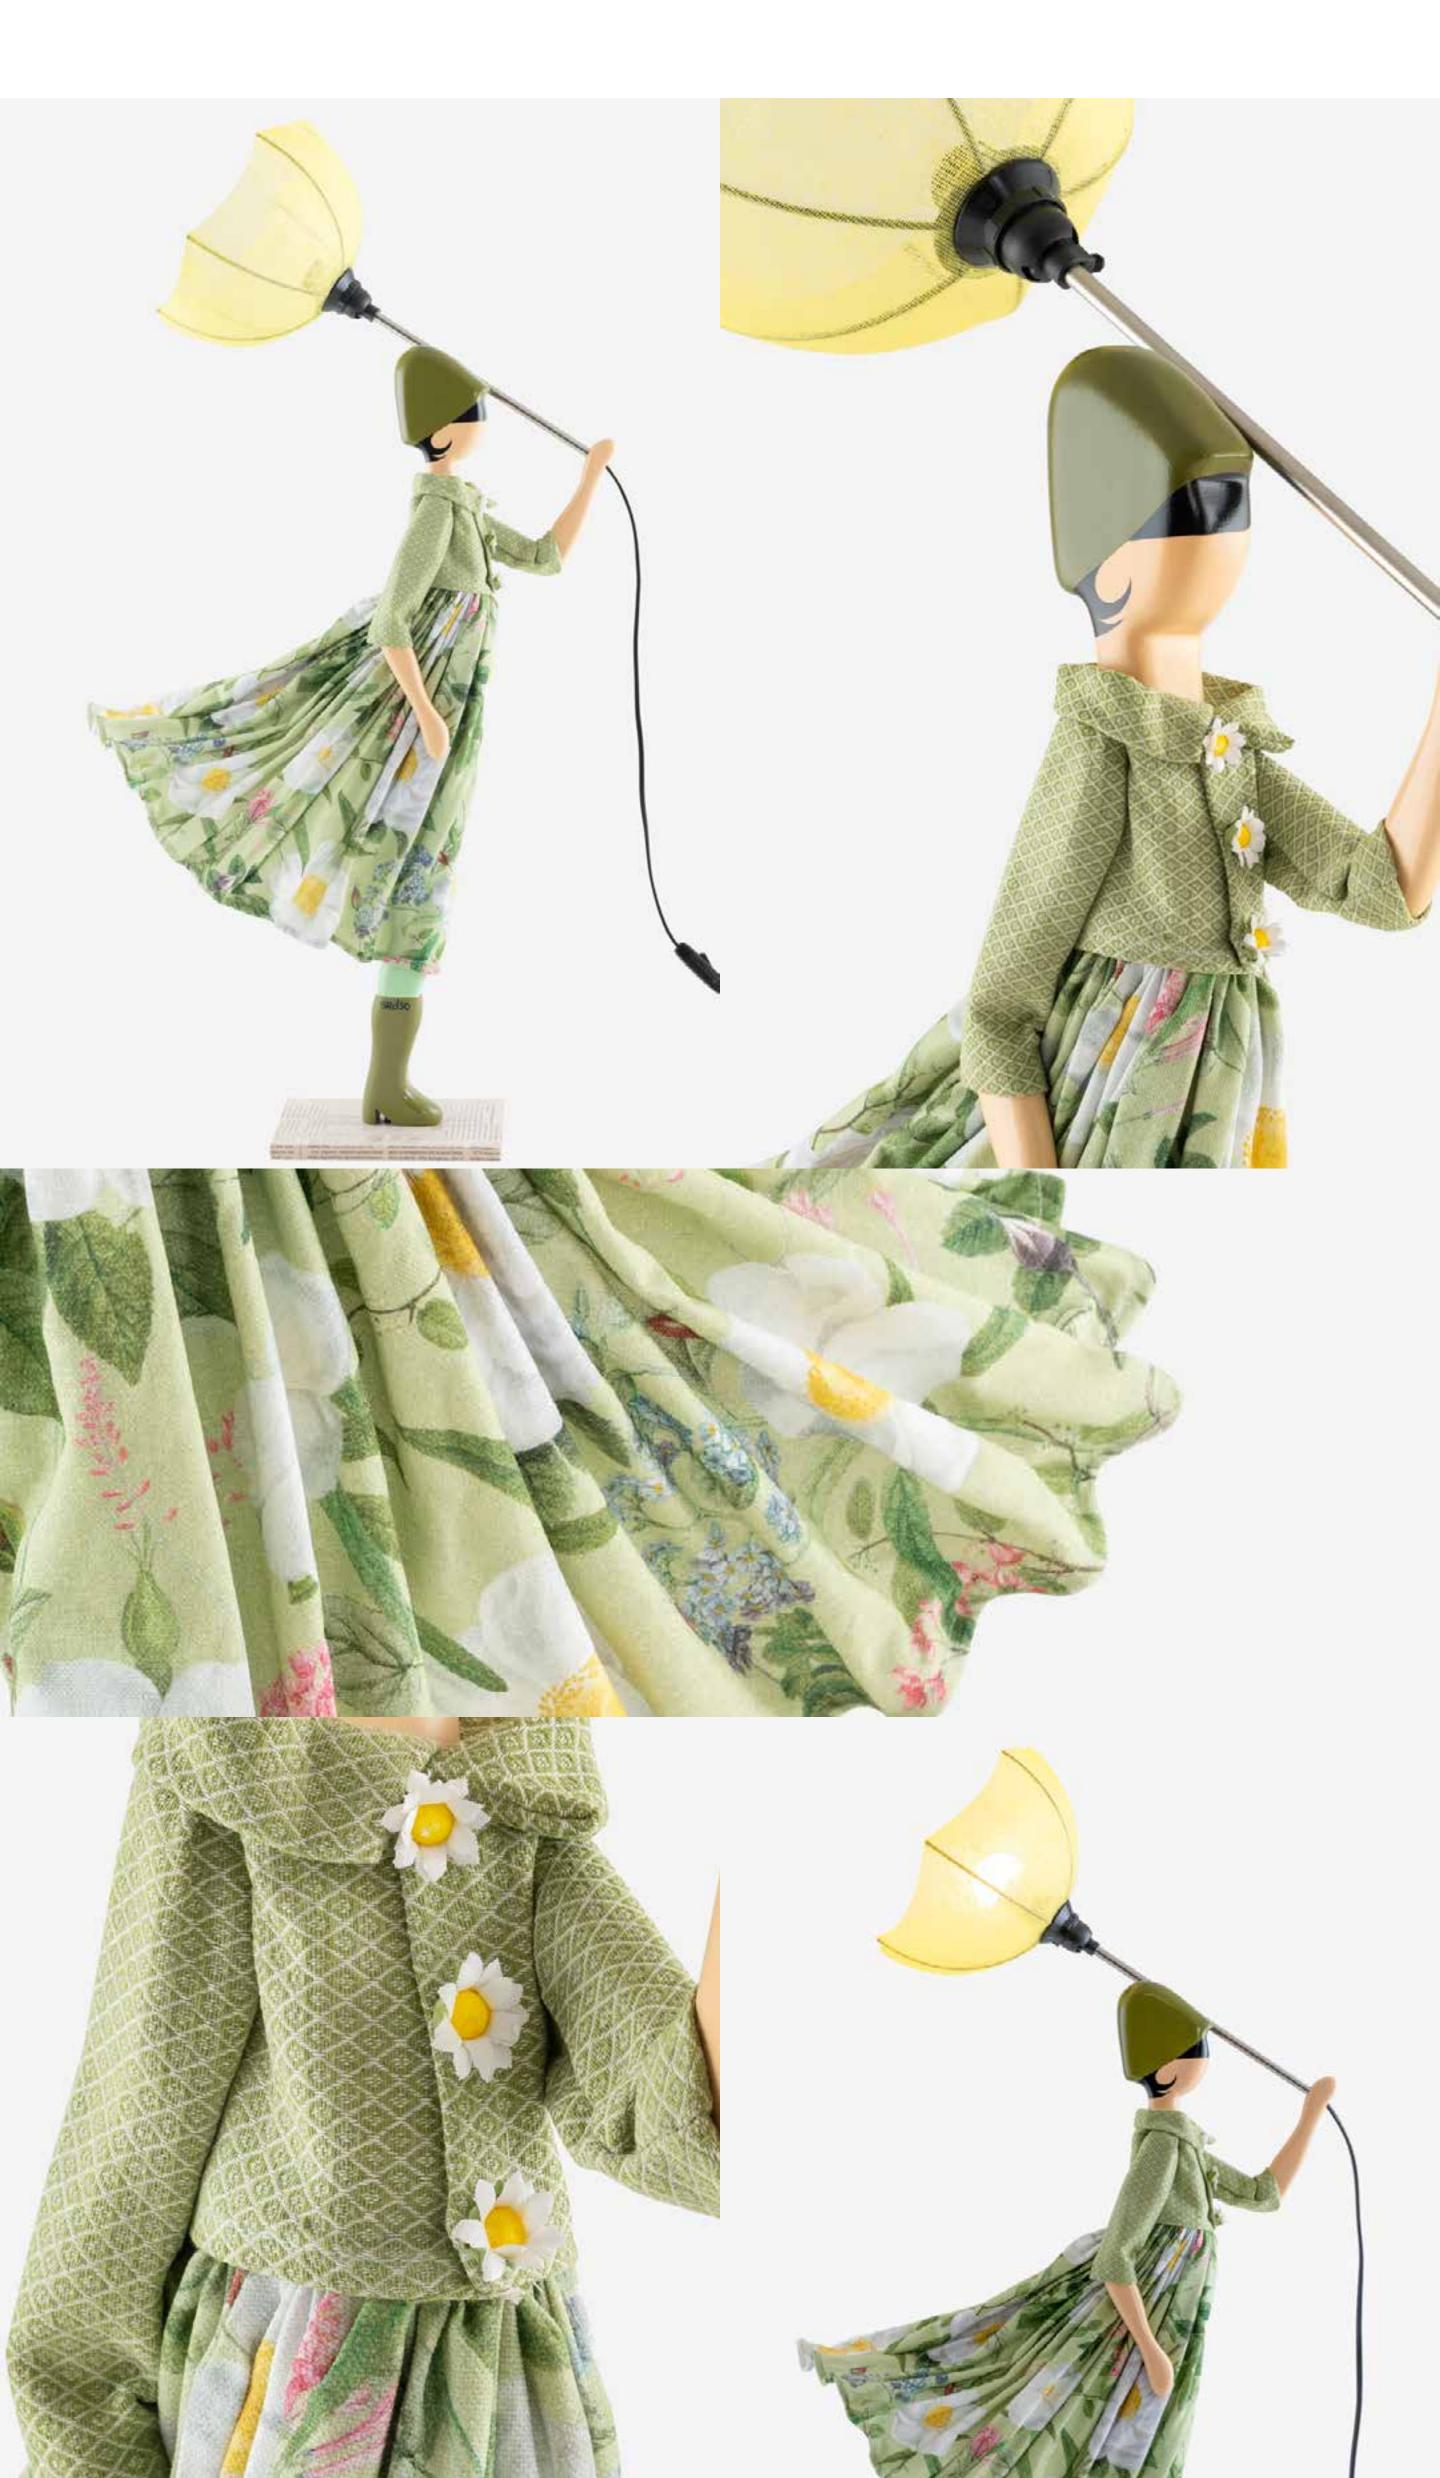

A new chapter is ready to unfold, in which nature once again takes center stage in a vibrant dance of colors and textures reflected on the outfits of our Little Girls.

Within this luminous tale of the season, our **Blooming Girls** with their **flower umbrellas** capture the sweet fragrance of blossoming florals, infusing every space with nature's aromas.

The spring wind playfully awakens the Girls' colorful outfits, creating a sense of constant movement and life.

In this captivating narrative, follow Vale's little heart-shaped button, nearly skipping a beat as she encounters Lucas, the Little Guy from past collections, while Millimou suggests playing "he loves me-he loves me not" with the daisy buttons on her jacket. Simultaneously, the almond tree on Frabala's romantic skirt is poised to bloom, welcoming the springtime.

Amidst this lively metamorphosis of colors and textures, select Little Girls gracefully transform into standing luminaires in their **XL-sized** version. They share the stage with the timeless ethereal Ballerina and the edgy Papier-Mâché collections, each narrating a unique version of the same tale.