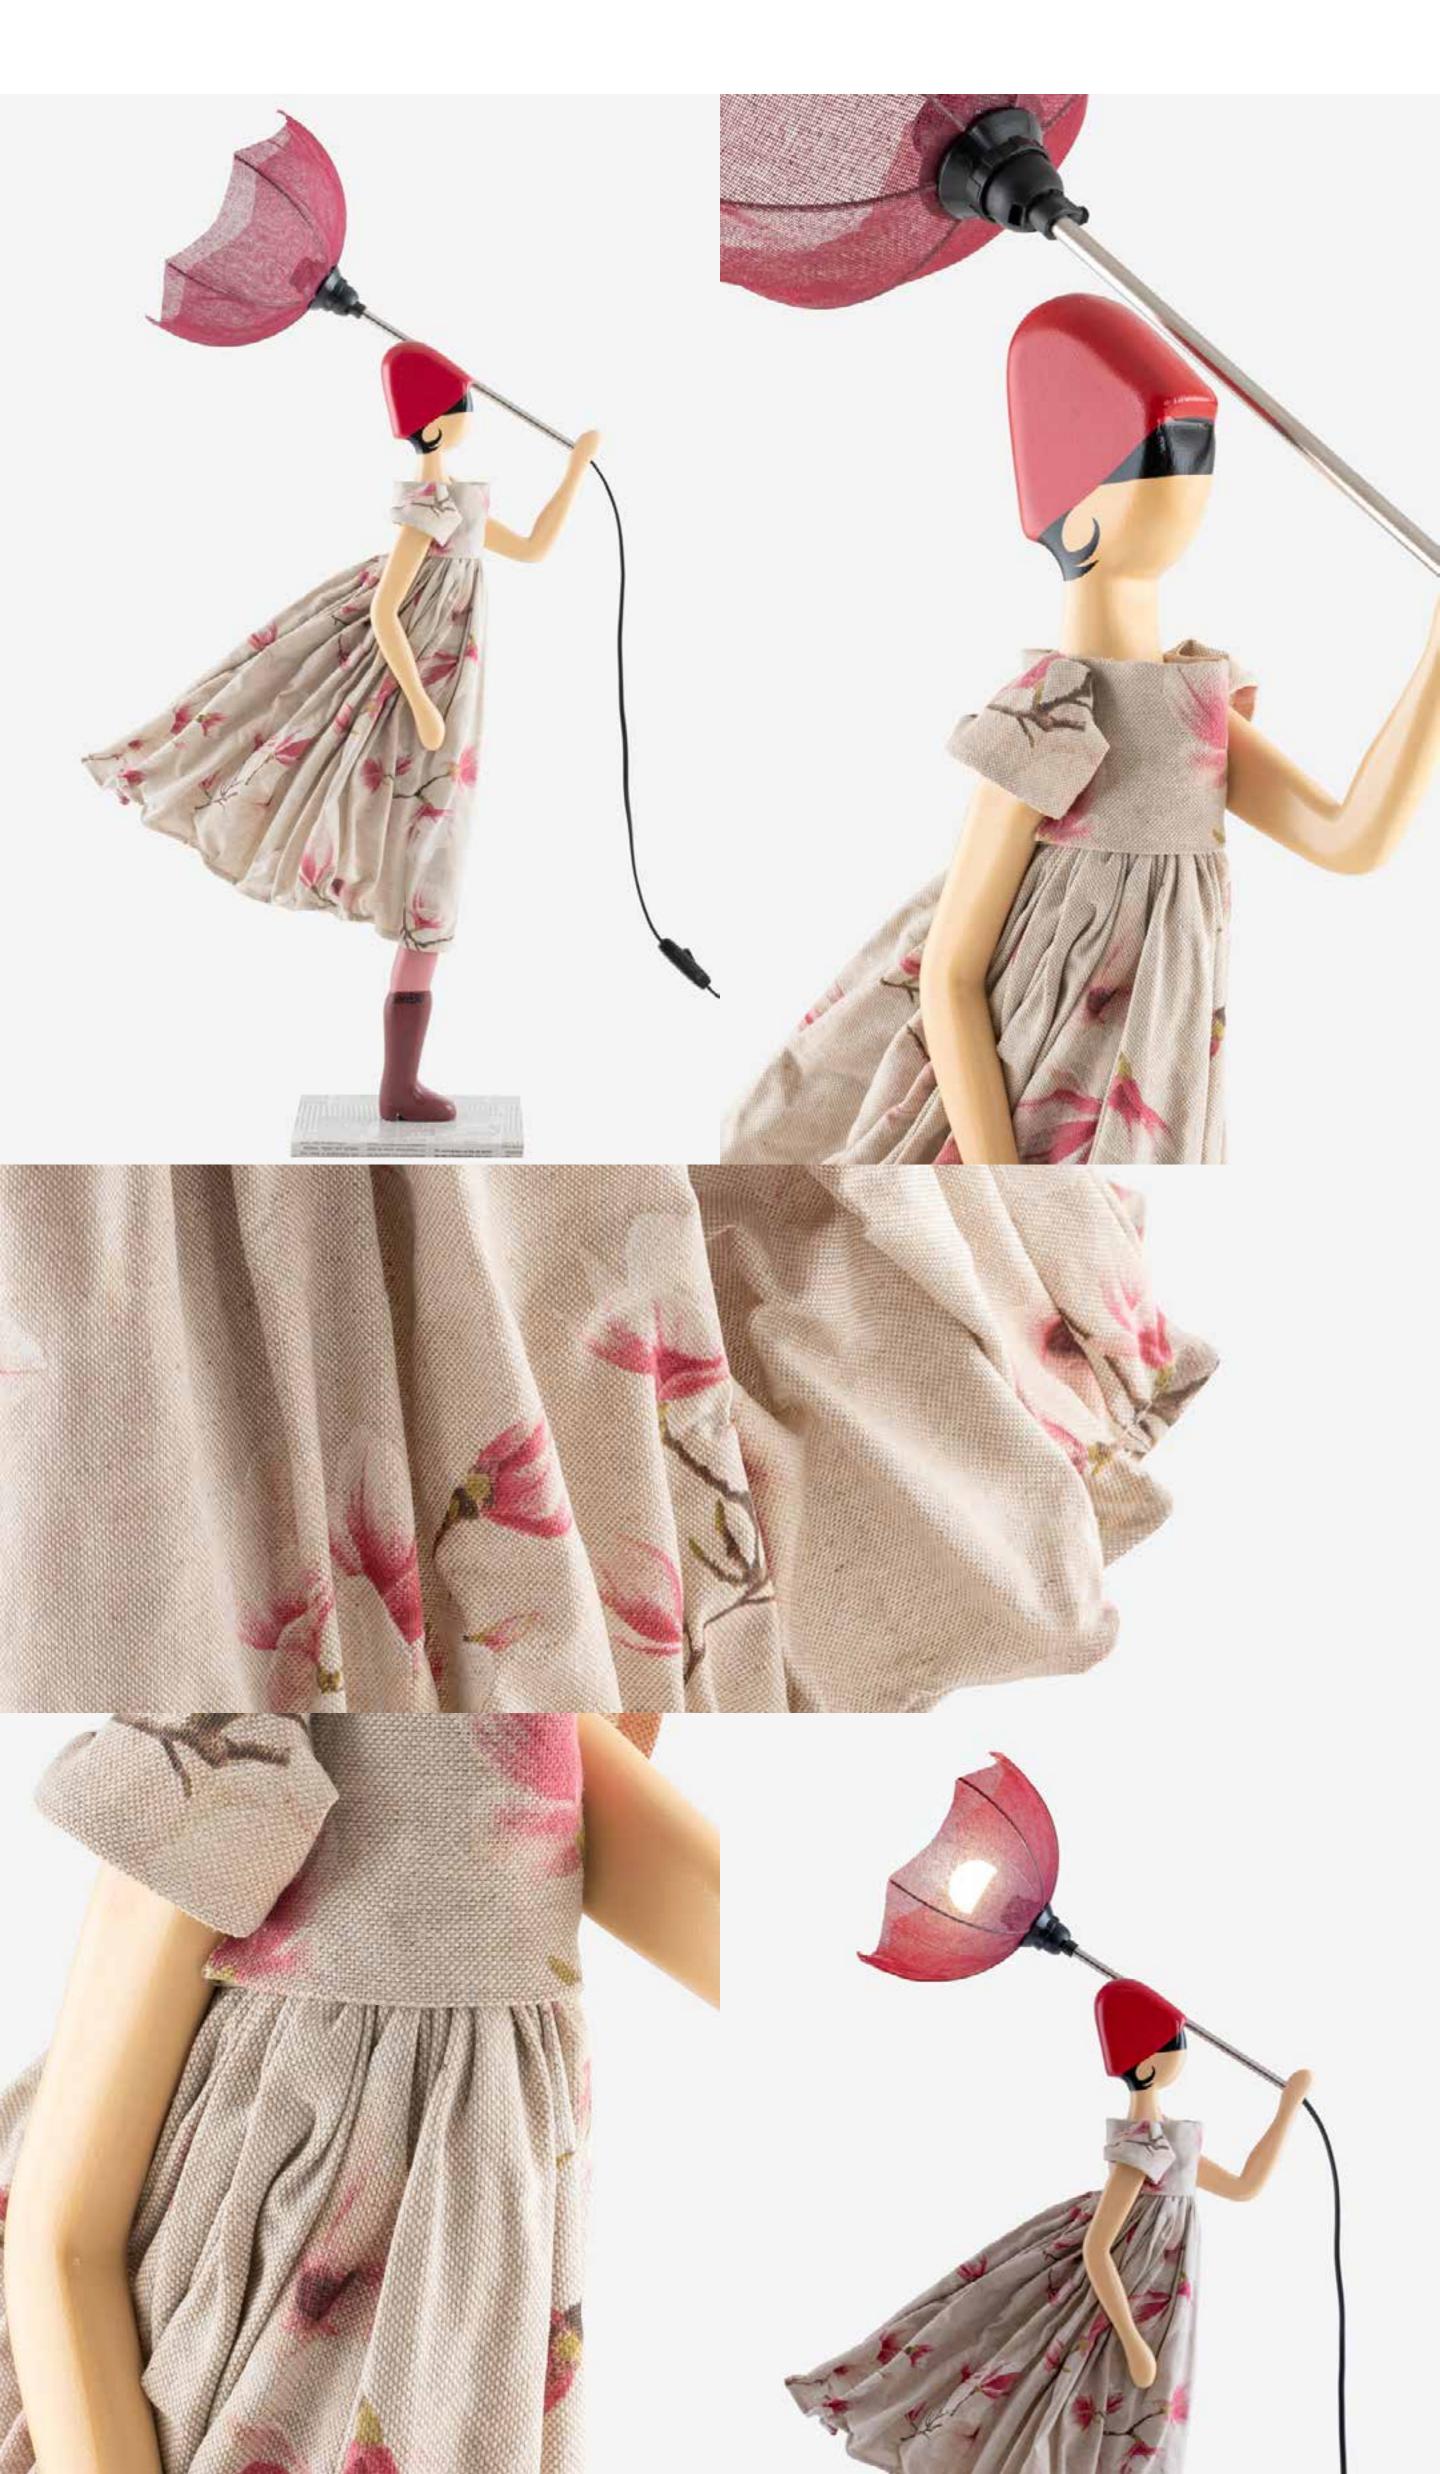

A new chapter is ready to unfold, in which nature once again takes center stage in a vibrant dance of colors and textures reflected on the outfits of our Little Girls.

Within this luminous tale of the season, our **Blooming Girls** with their **flower umbrellas** capture the sweet fragrance of blossoming florals, infusing every space with nature's aromas.

The spring wind playfully awakens the Girls' colorful outfits, creating a sense of constant movement and life.

In this captivating narrative, follow Vale's little heart-shaped button, nearly skipping a beat as she encounters Lucas, the Little Guy from past collections, while Millimou suggests playing "he loves me-he loves me not" with the daisy buttons on her jacket. Simultaneously, the almond tree on Frabala's romantic skirt is poised to bloom, welcoming the springtime.

Follow the graceful movement of the Little Girls' dresses and watch as your space transforms into a kaleidoscope of hues that transcends seasons.