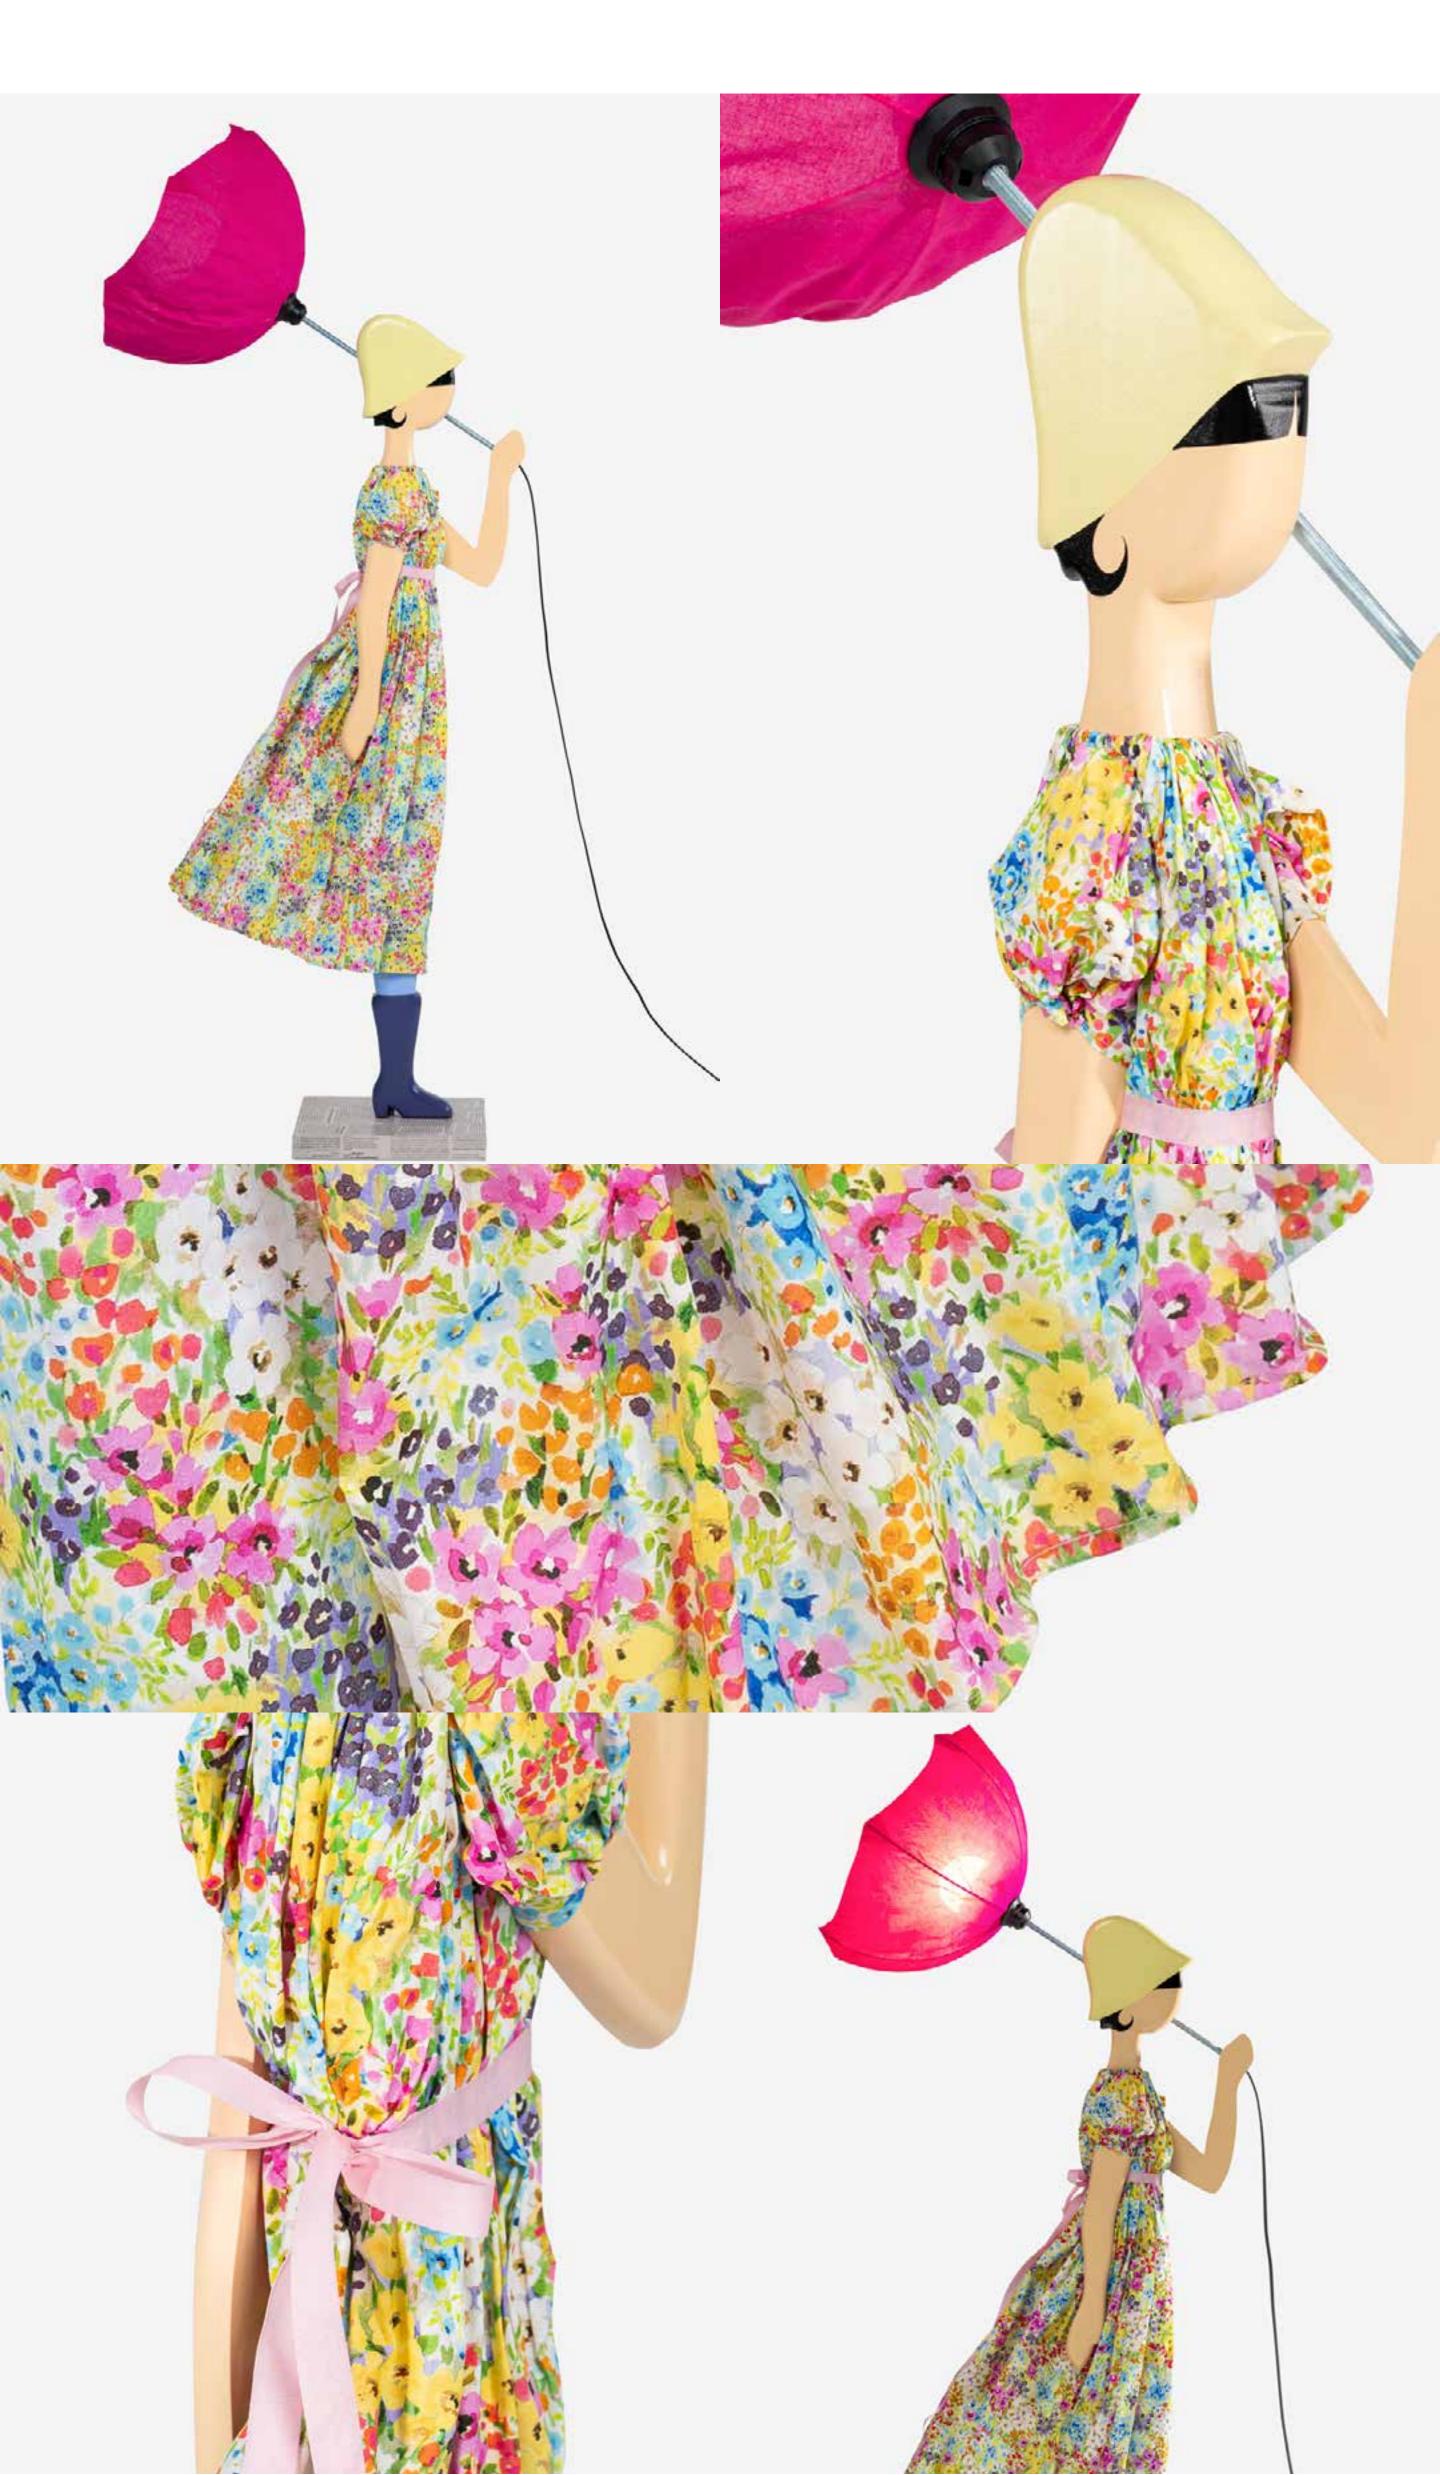

A new chapter is ready to unfold, in which nature once again takes center stage in a vibrant dance of colors and textures reflected on the outfits of our Little Girls.

Within this luminous tale of the season, our **Blooming Girls** with their **flower umbrellas** capture the sweet fragrance of blossoming florals, infusing every space with nature's aromas.

The spring wind playfully awakens the Girls' colorful outfits, creating a sense of constant movement and life.

In this captivating narrative, follow Vale's little heart-shaped button, nearly skipping a beat as she encounters Lucas, the Little Guy from past collections, while Millimou suggests playing "he loves me-he loves me not" with the daisy buttons on her jacket. Simultaneously, the almond tree on Frabala's romantic skirt is poised to bloom, welcoming the springtime.

Amidst this lively metamorphosis of colors and textures, select Little Girls gracefully transform into standing luminaires in their **XL-sized** version. They share the stage with the timeless ethereal Ballerina and the edgy Papier-Mâché collections, each narrating a unique version of the same tale.