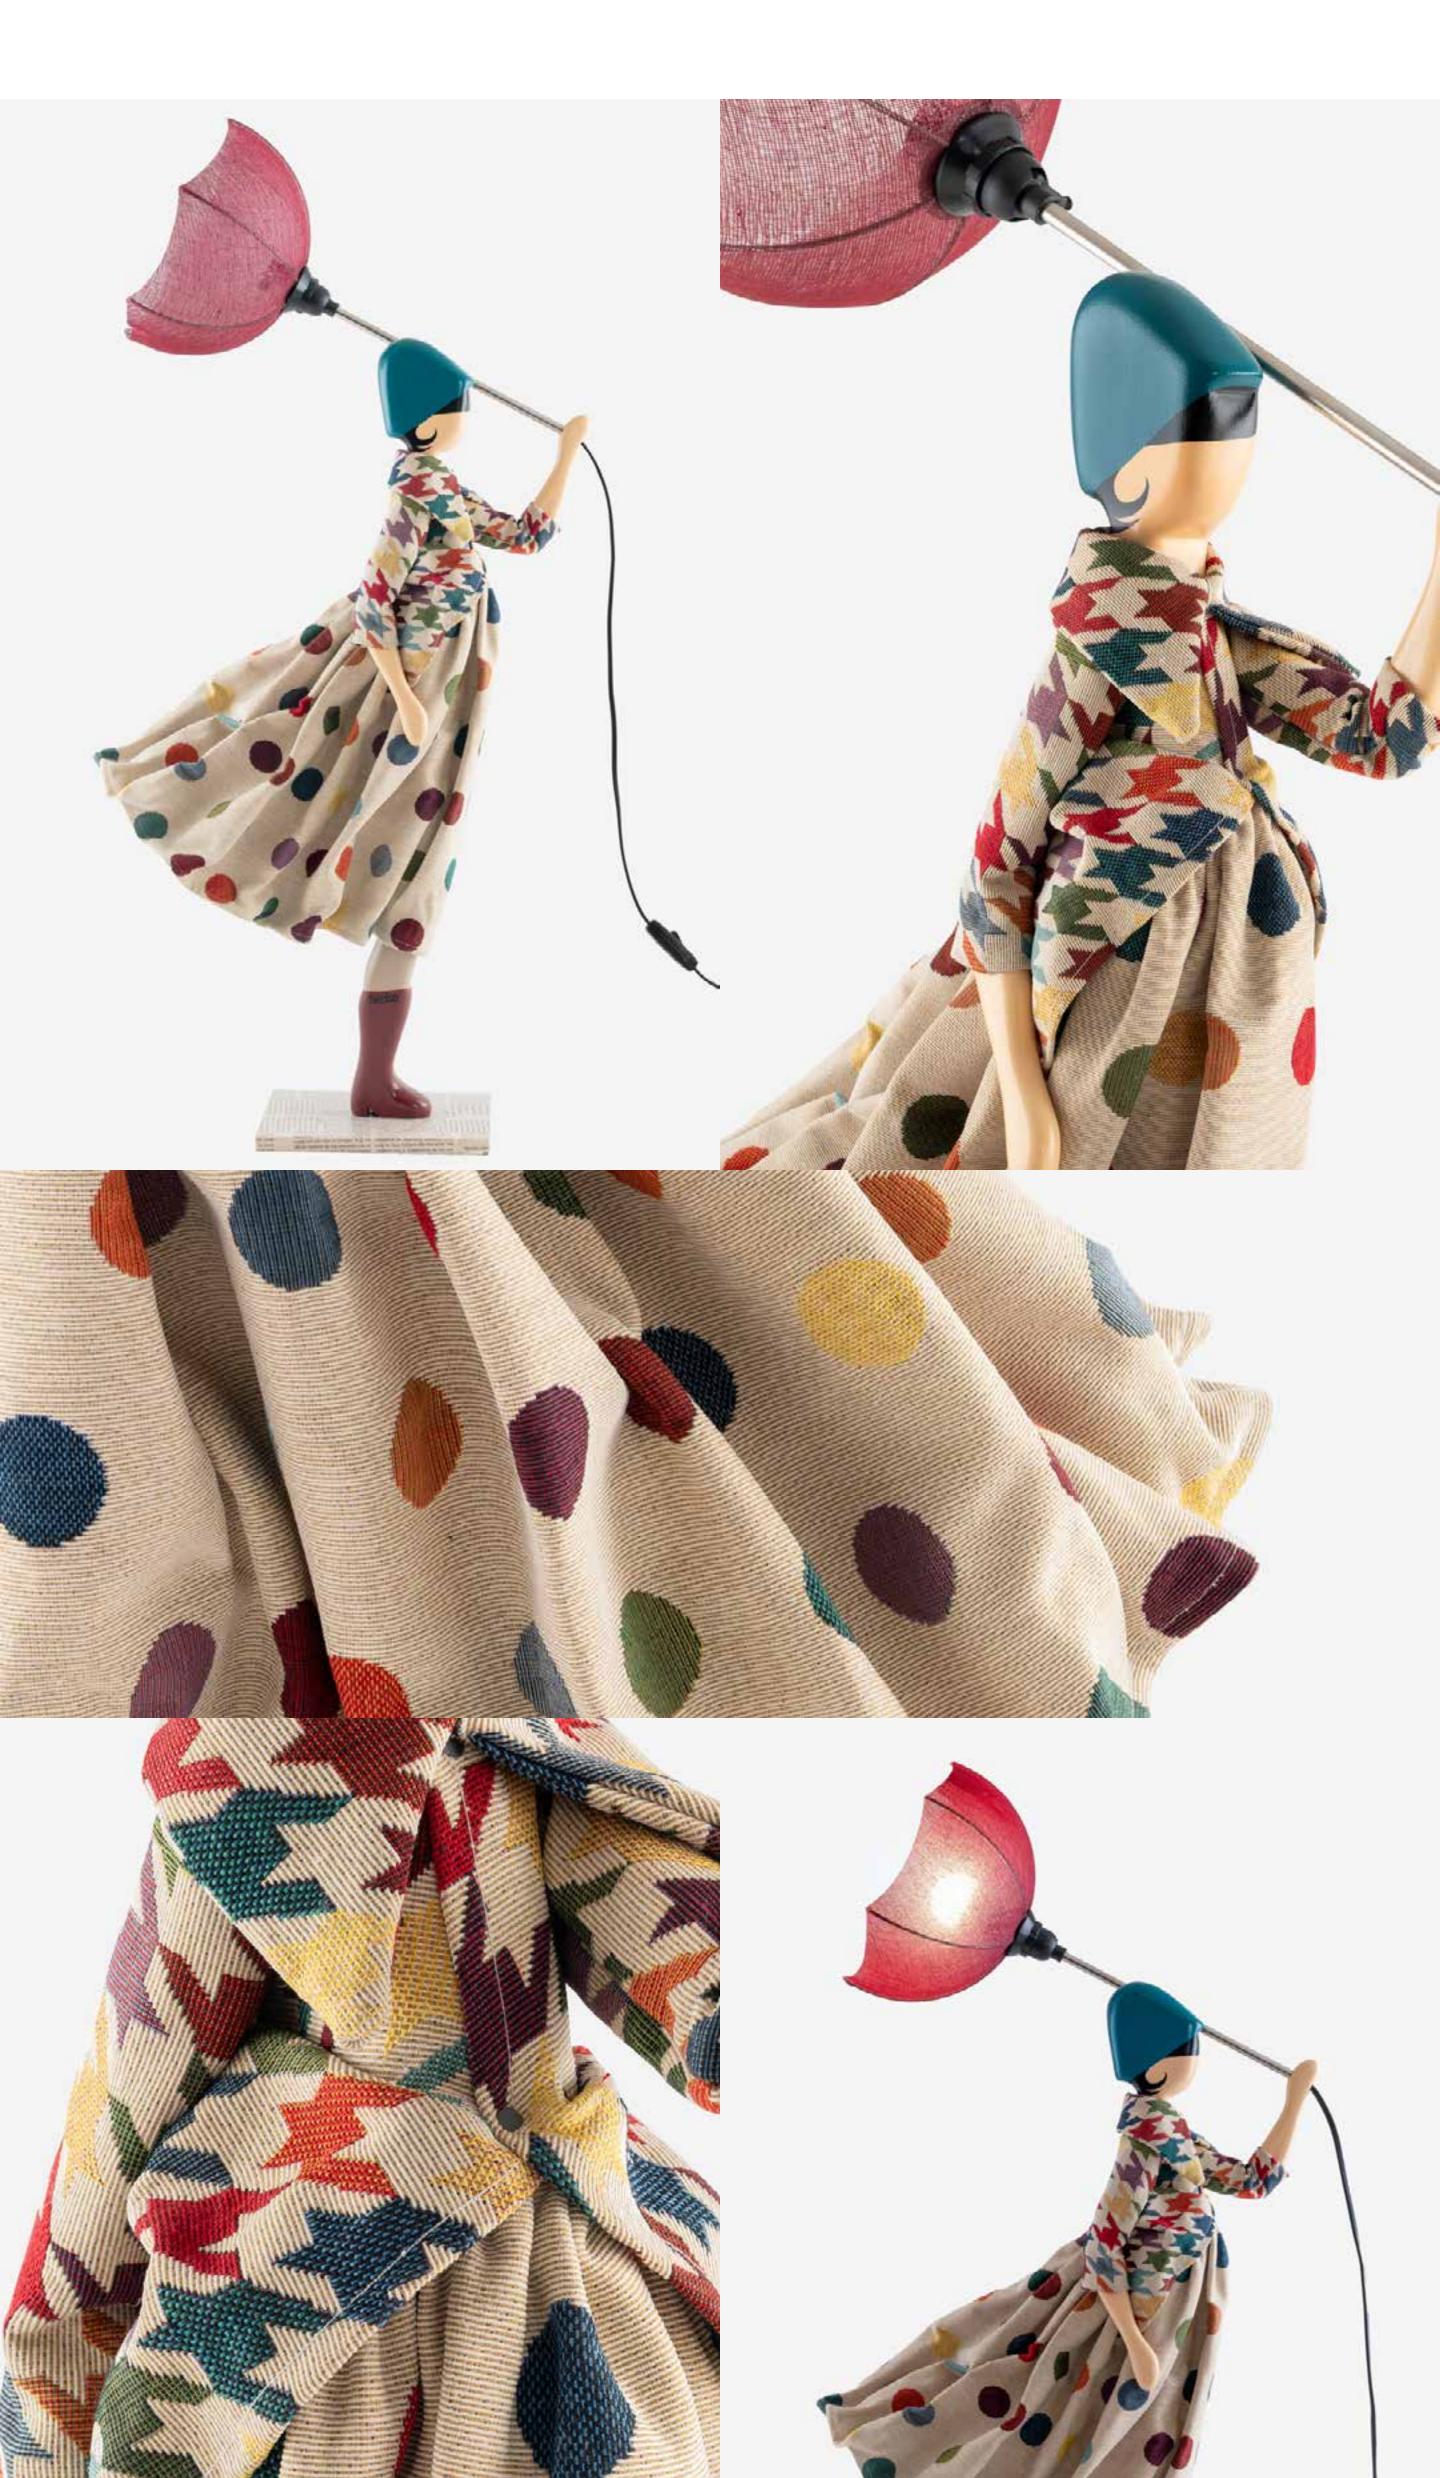

A new chapter is ready to unfold, in which nature once again takes center stage in a vibrant dance of colors and textures reflected on the outfits of our Little Girls.

Within this luminous tale of the season, our **Blooming Girls** with their **flower umbrellas** capture the sweet fragrance of blossoming florals, infusing every space with nature's aromas.

The spring wind playfully awakens the Girls' colorful outfits, creating a sense of constant movement and life.

In this captivating narrative, follow Vale's little heart-shaped button, nearly skipping a beat as she encounters Lucas, the Little Guy from past collections, while Millimou suggests playing "he loves me-he loves me not" with the daisy buttons on her jacket. Simultaneously, the almond tree on Frabala's romantic skirt is poised to bloom, welcoming the springtime.

Amidst this lively metamorphosis of colors and textures, select Little Girls gracefully transform into standing luminaires in their **XL-sized** version. They share the stage with the timeless ethereal Ballerina and the edgy Papier-Mâché collections, each narrating a unique version of the same tale.