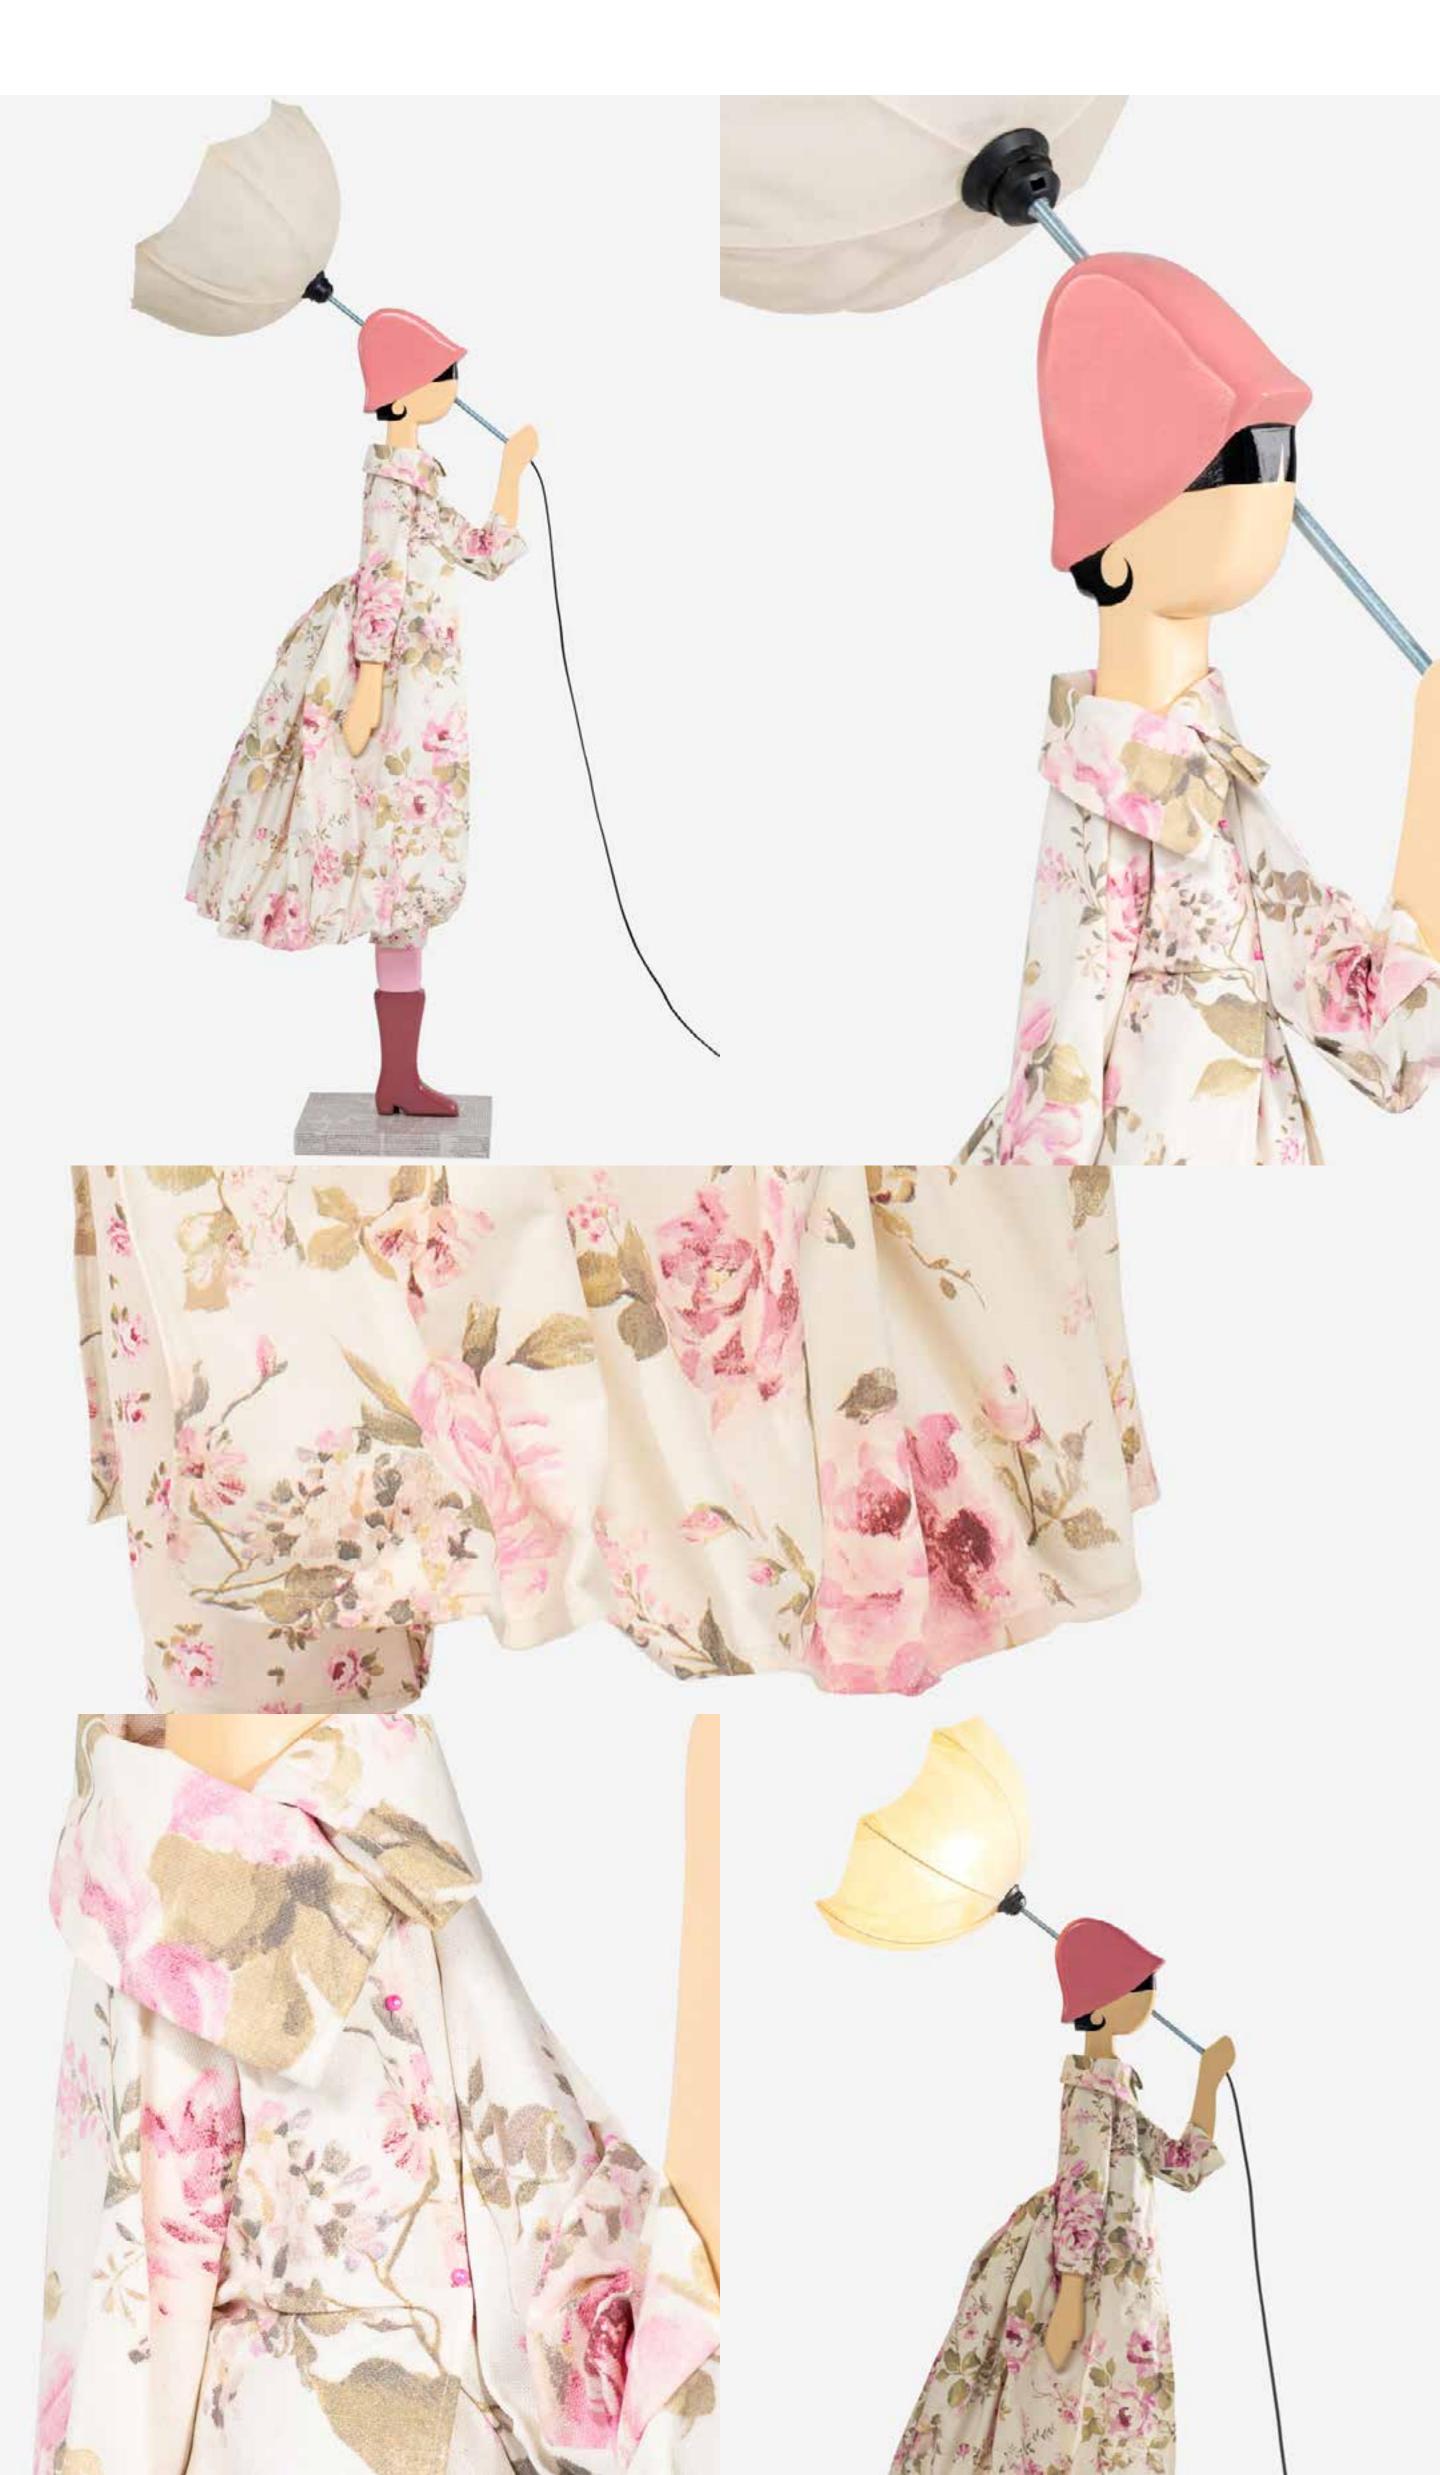

A new chapter is ready to unfold, in which nature once again takes center stage in a vibrant dance of colors and textures reflected on the outfits of our Little Girls.

Within this luminous tale of the season, our **Blooming Girls** with their **flower umbrellas** capture the sweet fragrance of blossoming florals, infusing every space with nature's aromas.

The spring wind playfully awakens the Girls' colorful outfits, creating a sense of constant movement and life.

In this captivating narrative, follow Vale's little heart-shaped button, nearly skipping a beat as she encounters Lucas, the Little Guy from past collections, while Millimou suggests playing "he loves me-he loves me not" with the daisy buttons on her jacket. Simultaneously, the almond tree on Frabala's romantic skirt is poised to bloom, welcoming the springtime.

Amidst this lively metamorphosis of colors and textures, select Little Girls gracefully transform into standing luminaires in their **XL-sized** version. They share the stage with the timeless ethereal Ballerina and the edgy Papier-Mâché collections, each narrating a unique version of the same tale.

Follow the graceful movement of the Little Girls' dresses and watch as your space transforms into a kaleidoscope of hues that transcends seasons.