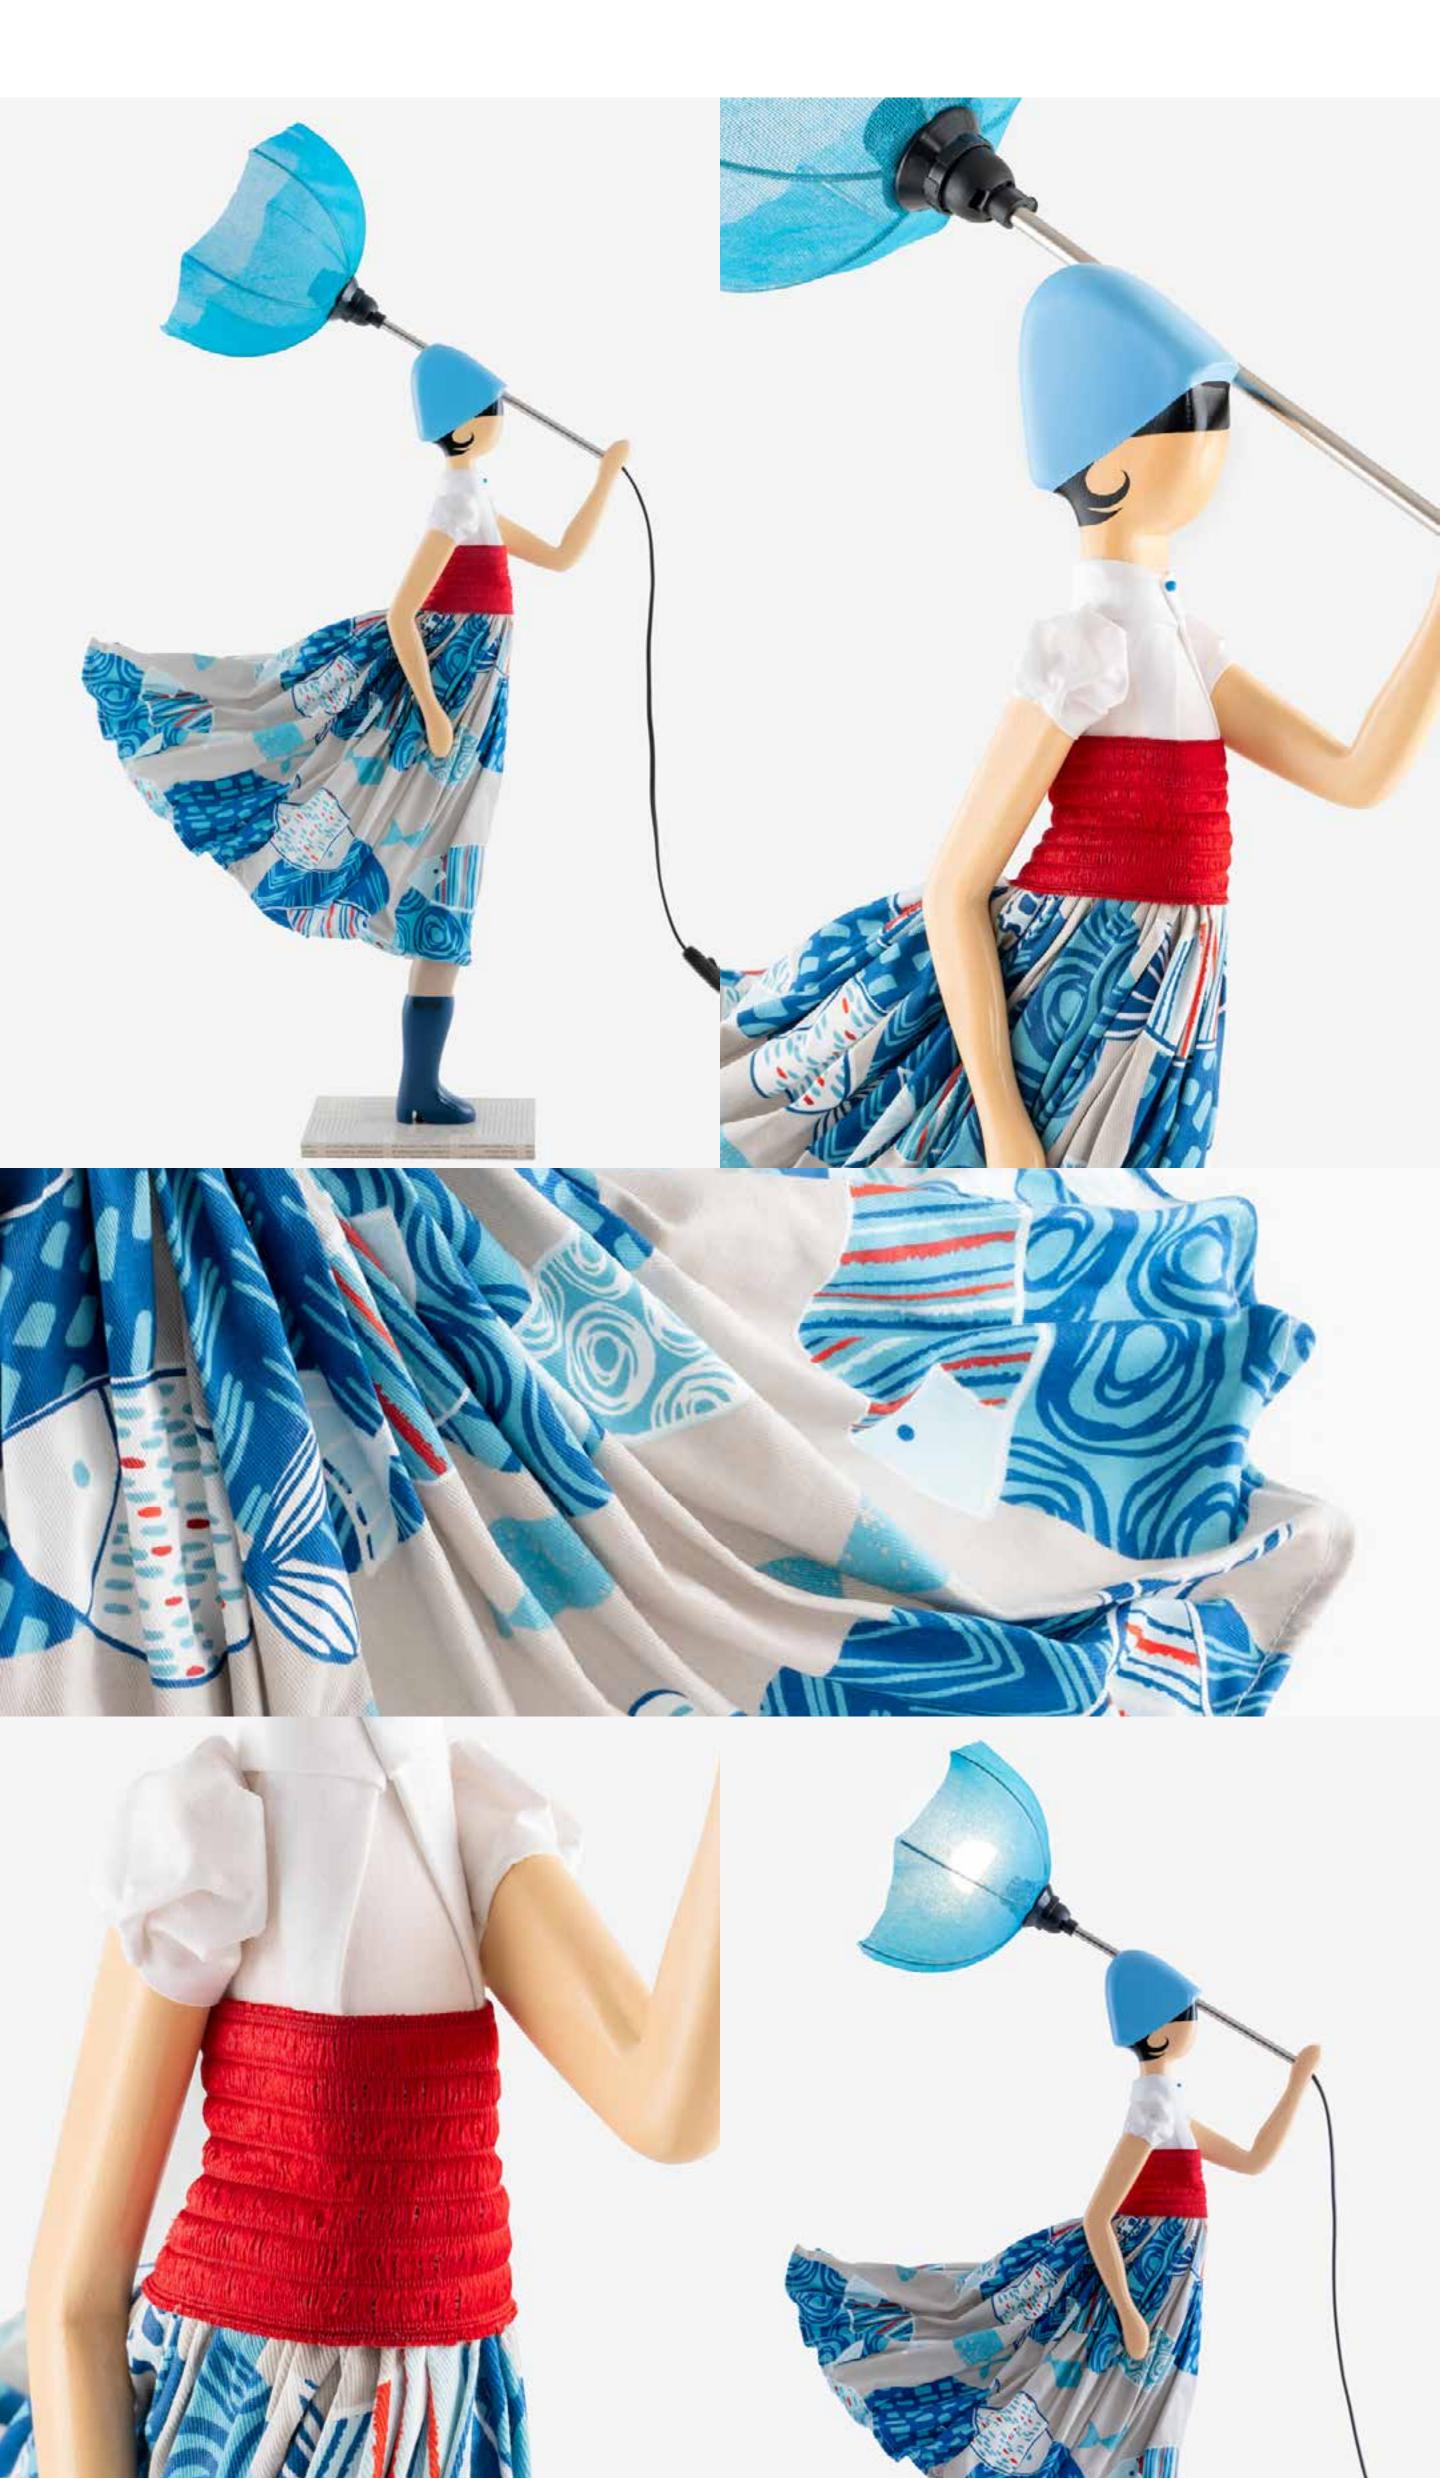

A new chapter is ready to unfold, in which nature once again takes center stage in a vibrant dance of colors and textures reflected on the outfits of our Little Girls.

Within this luminous tale of the season, our **Blooming Girls** with their **flower umbrellas** capture the sweet fragrance of blossoming florals, infusing every space with nature's aromas.

The spring wind playfully awakens the Girls' colorful outfits, creating a sense of constant movement and life.

In this captivating narrative, follow Vale's little heart-shaped button, nearly skipping a beat as she encounters Lucas, the Little Guy from past collections, while Millimou suggests playing "he loves me-he loves me not" with the daisy buttons on her jacket. Simultaneously, the almond tree on Frabala's romantic skirt is poised to bloom, welcoming the springtime.

Amidst this lively metamorphosis of colors and textures, select Little Girls gracefully transform into standing luminaires in their **XL-sized** version. They share the stage with the timeless ethereal Ballerina and the edgy Papier-Mâché collections, each narrating a unique version of the same tale.