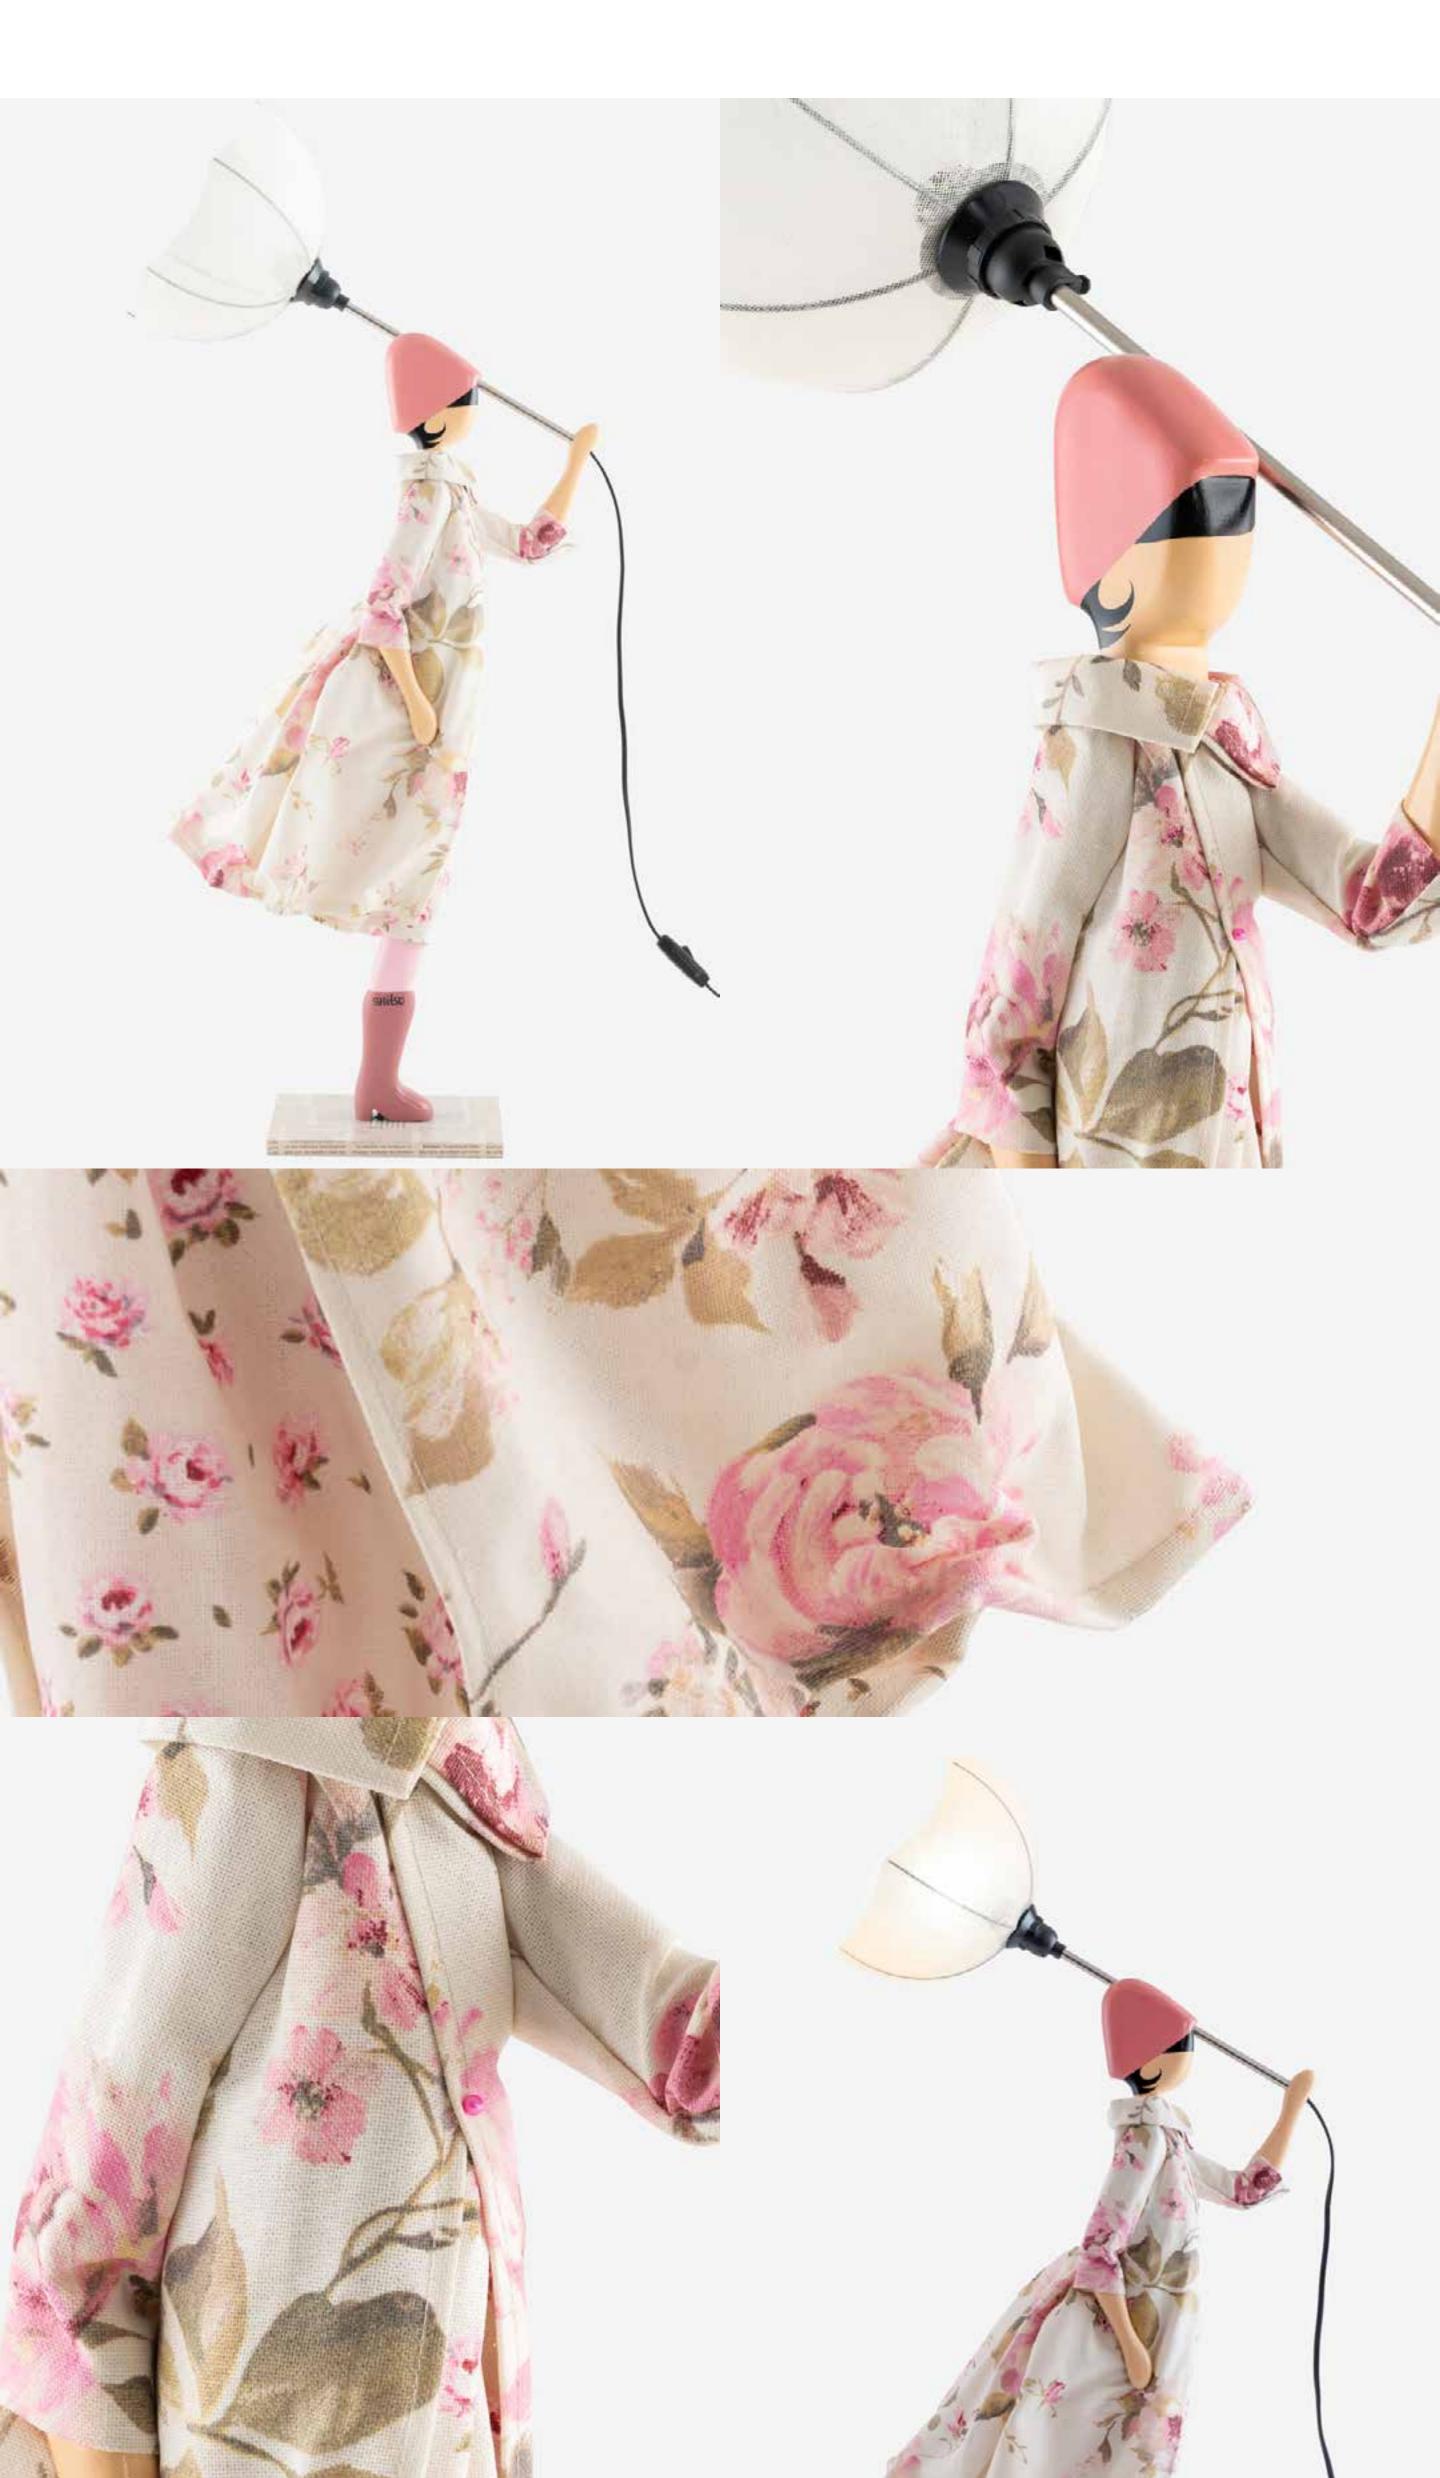

A new chapter is ready to unfold, in which nature once again takes center stage in a vibrant dance of colors and textures reflected on the outfits of our Little Girls.

Within this luminous tale of the season, our **Blooming Girls** with their **flower umbrellas** capture the sweet fragrance of blossoming florals, infusing every space with nature's aromas.

The spring wind playfully awakens the Girls' colorful outfits, creating a sense of constant movement and life.

In this captivating narrative, follow Vale's little heart-shaped button, nearly skipping a beat as she encounters Lucas, the Little Guy from past collections, while Millimou suggests playing "he loves me-he loves me not" with the daisy buttons on her jacket. Simultaneously, the almond tree on Frabala's romantic skirt is poised to bloom, welcoming the springtime.

Amidst this lively metamorphosis of colors and textures, select Little Girls gracefully transform into standing luminaires in their **XL-sized** version. They share the stage with the timeless ethereal Ballerina and the edgy Papier-Mâché collections, each narrating a unique version of the same tale.