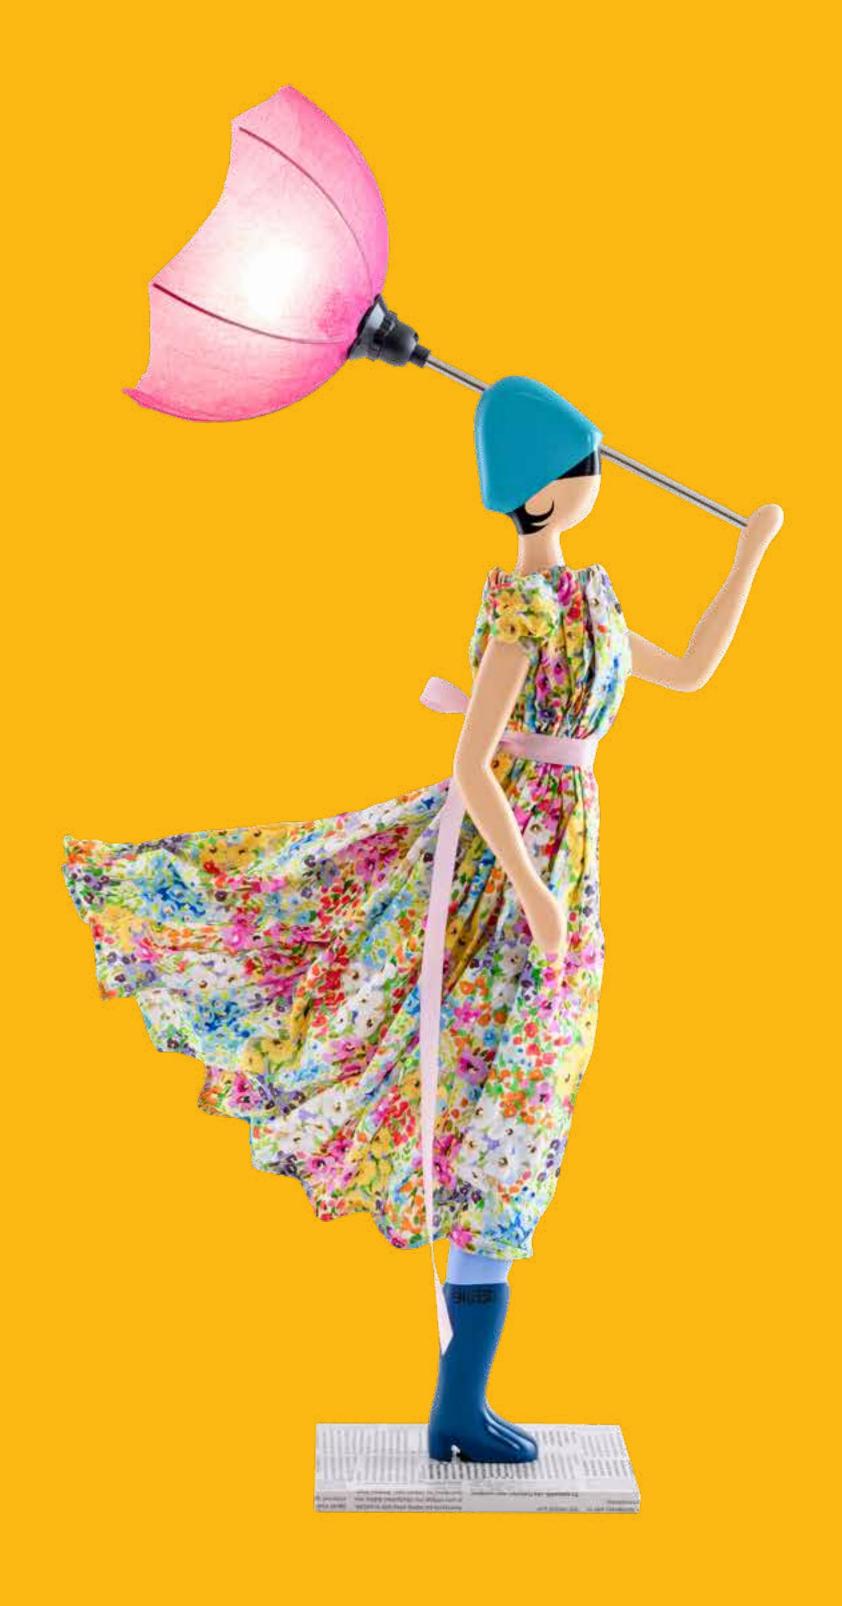

A new chapter is ready to unfold, in which nature once again takes center stage in a vibrant dance of colors and textures reflected on the outfits of our Little Girls.

Within this luminous tale of the season, our **Blooming Girls** with their **flower umbrellas** capture the sweet fragrance of blossoming florals, infusing every space with nature's aromas.

The spring wind playfully awakens the Girls' colorful outfits, creating a sense of constant movement and life.

In this captivating narrative, follow Vale's little heart-shaped button, nearly skipping a beat as she encounters Lucas, the Little Guy from past collections, while Millimou suggests playing "he loves me-he loves me not" with the daisy buttons on her jacket. Simultaneously, the almond tree on Frabala's romantic skirt is poised to bloom, welcoming the springtime.

Amidst this lively metamorphosis of colors and textures, select Little Girls gracefully transform into standing luminaires in their **XL-sized** version. They share the stage with the timeless ethereal Ballerina and the edgy Papier-Mâché collections, each narrating a unique version of the same tale.