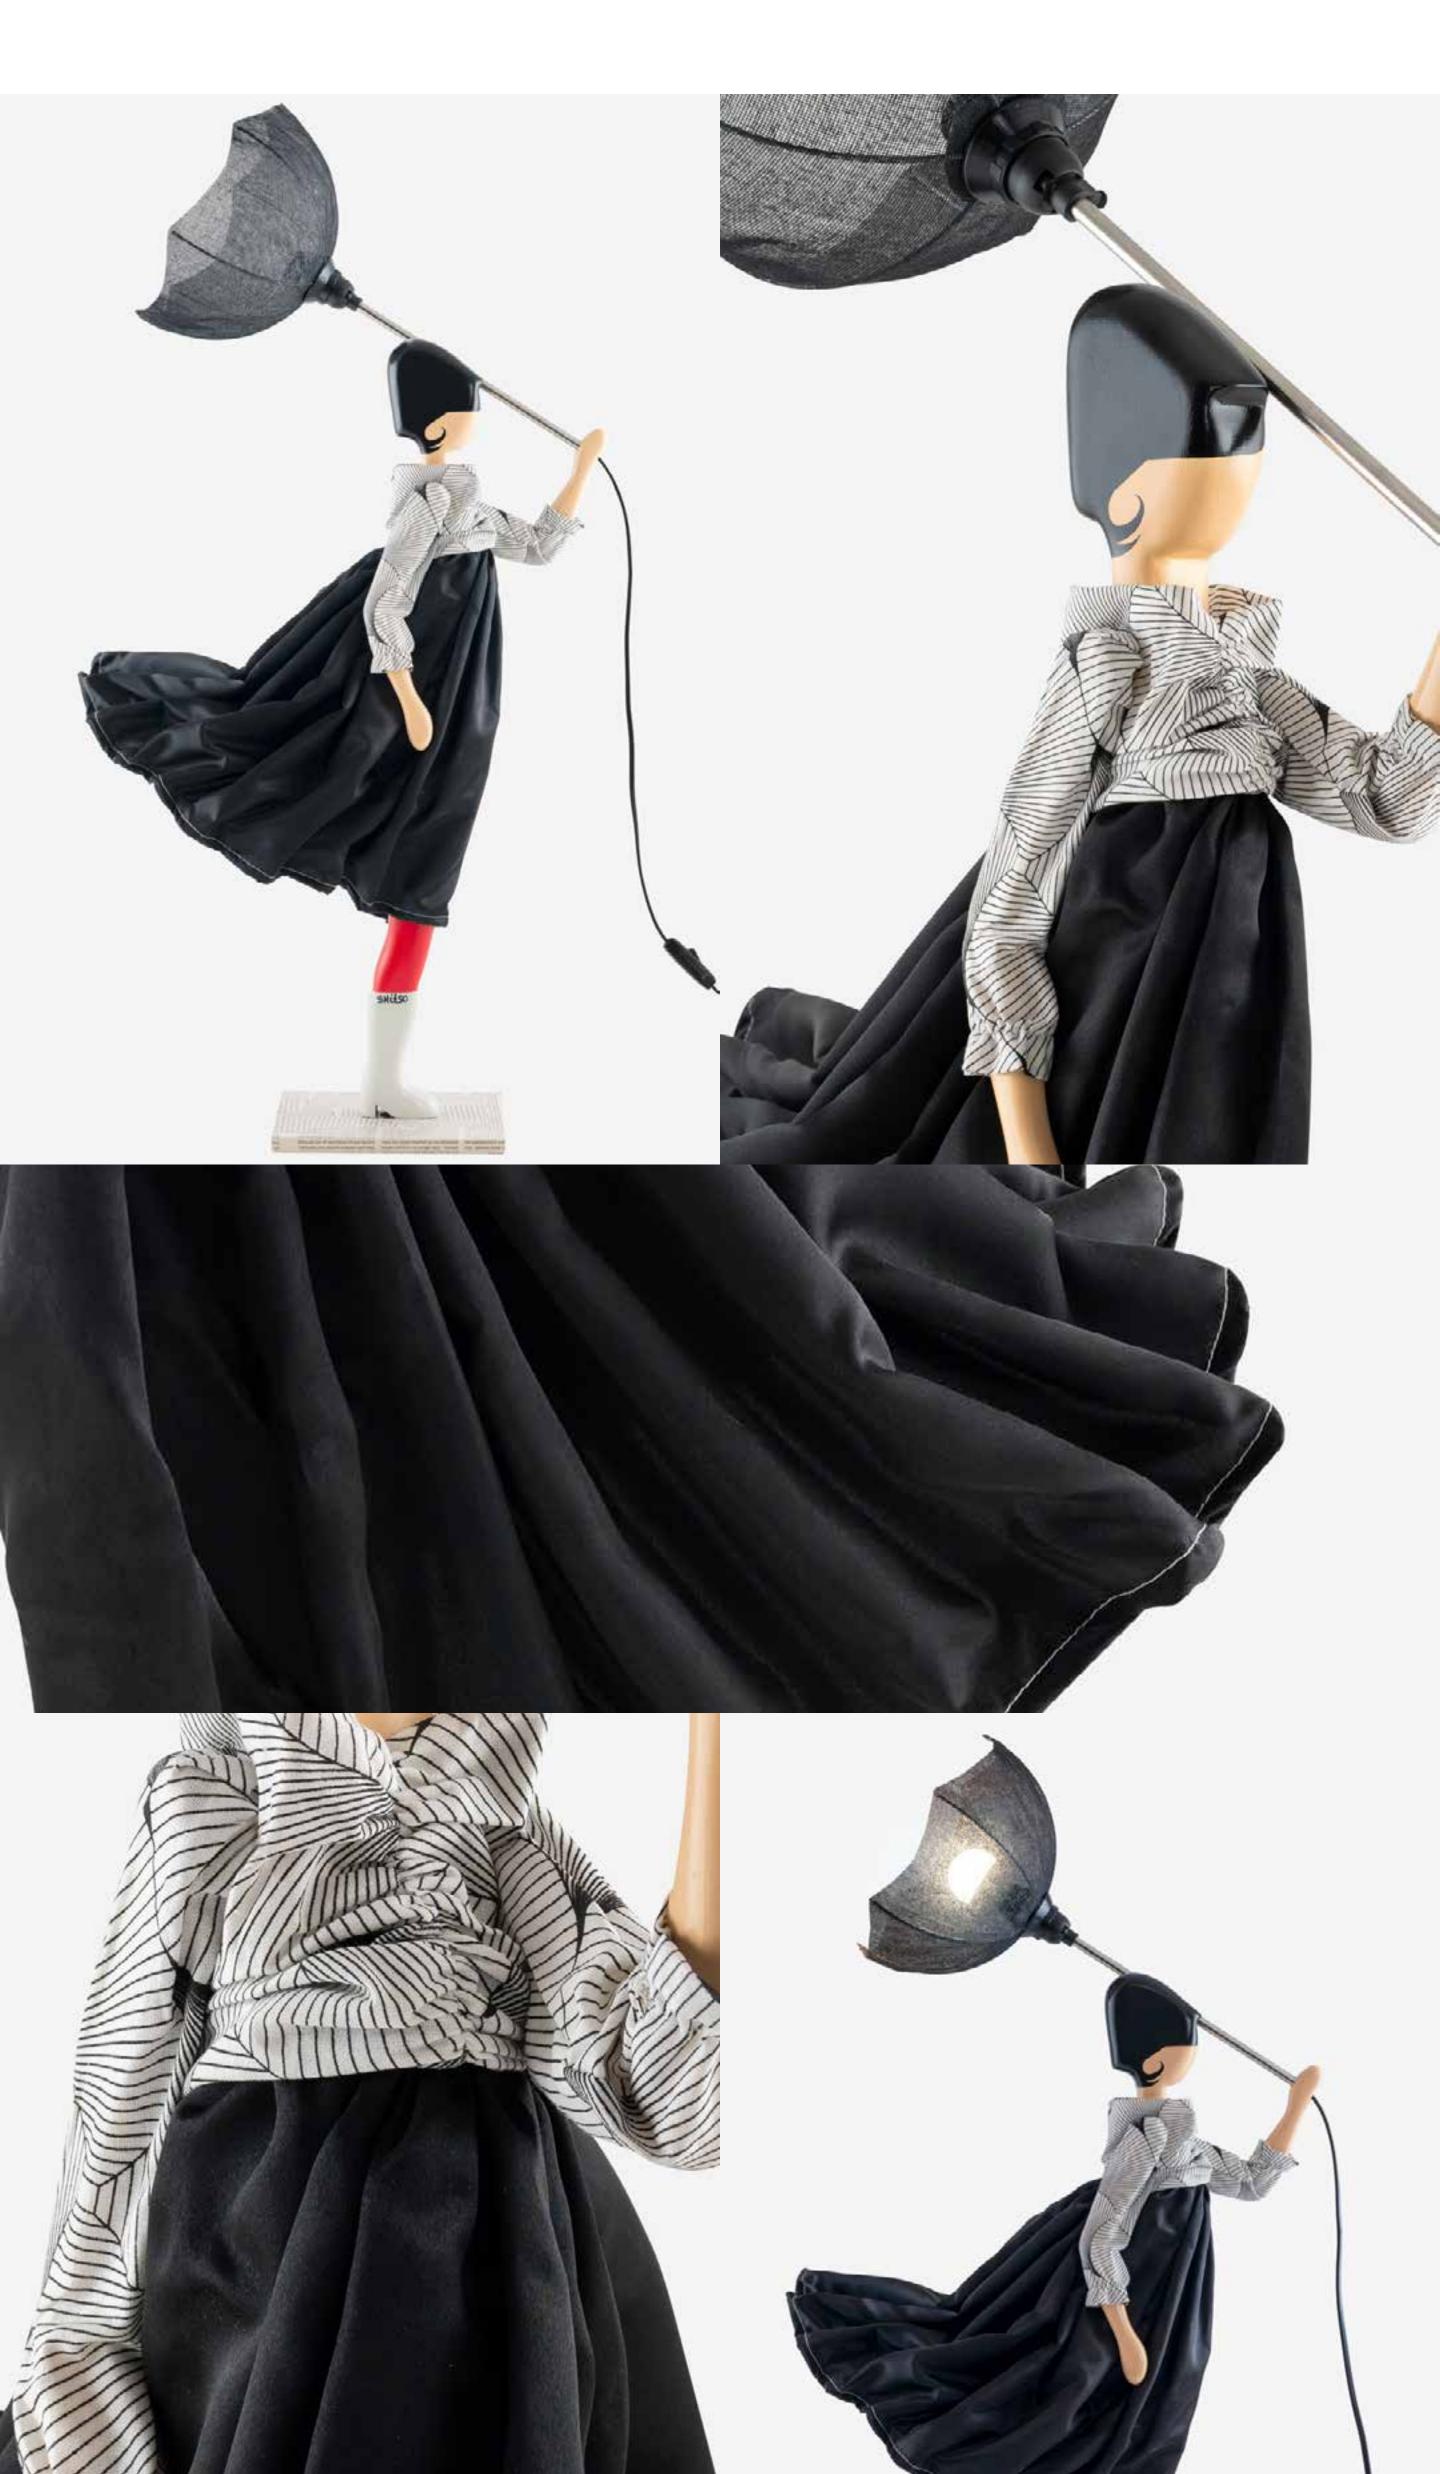

A new chapter is ready to unfold, in which nature once again takes center stage in a vibrant dance of colors and textures reflected on the outfits of our Little Girls.

Within this luminous tale of the season, our **Blooming Girls** with their **flower umbrellas** capture the sweet fragrance of blossoming florals, infusing every space with nature's aromas.

The spring wind playfully awakens the Girls' colorful outfits, creating a sense of constant movement and life.

In this captivating narrative, follow Vale's little heart-shaped button, nearly skipping a beat as she encounters Lucas, the Little Guy from past collections, while Millimou suggests playing "he loves me-he loves me not" with the daisy buttons on her jacket. Simultaneously, the almond tree on Frabala's romantic skirt is poised to bloom, welcoming the springtime.

Follow the graceful movement of the Little Girls' dresses and watch as your space transforms into a kaleidoscope of hues that transcends seasons.