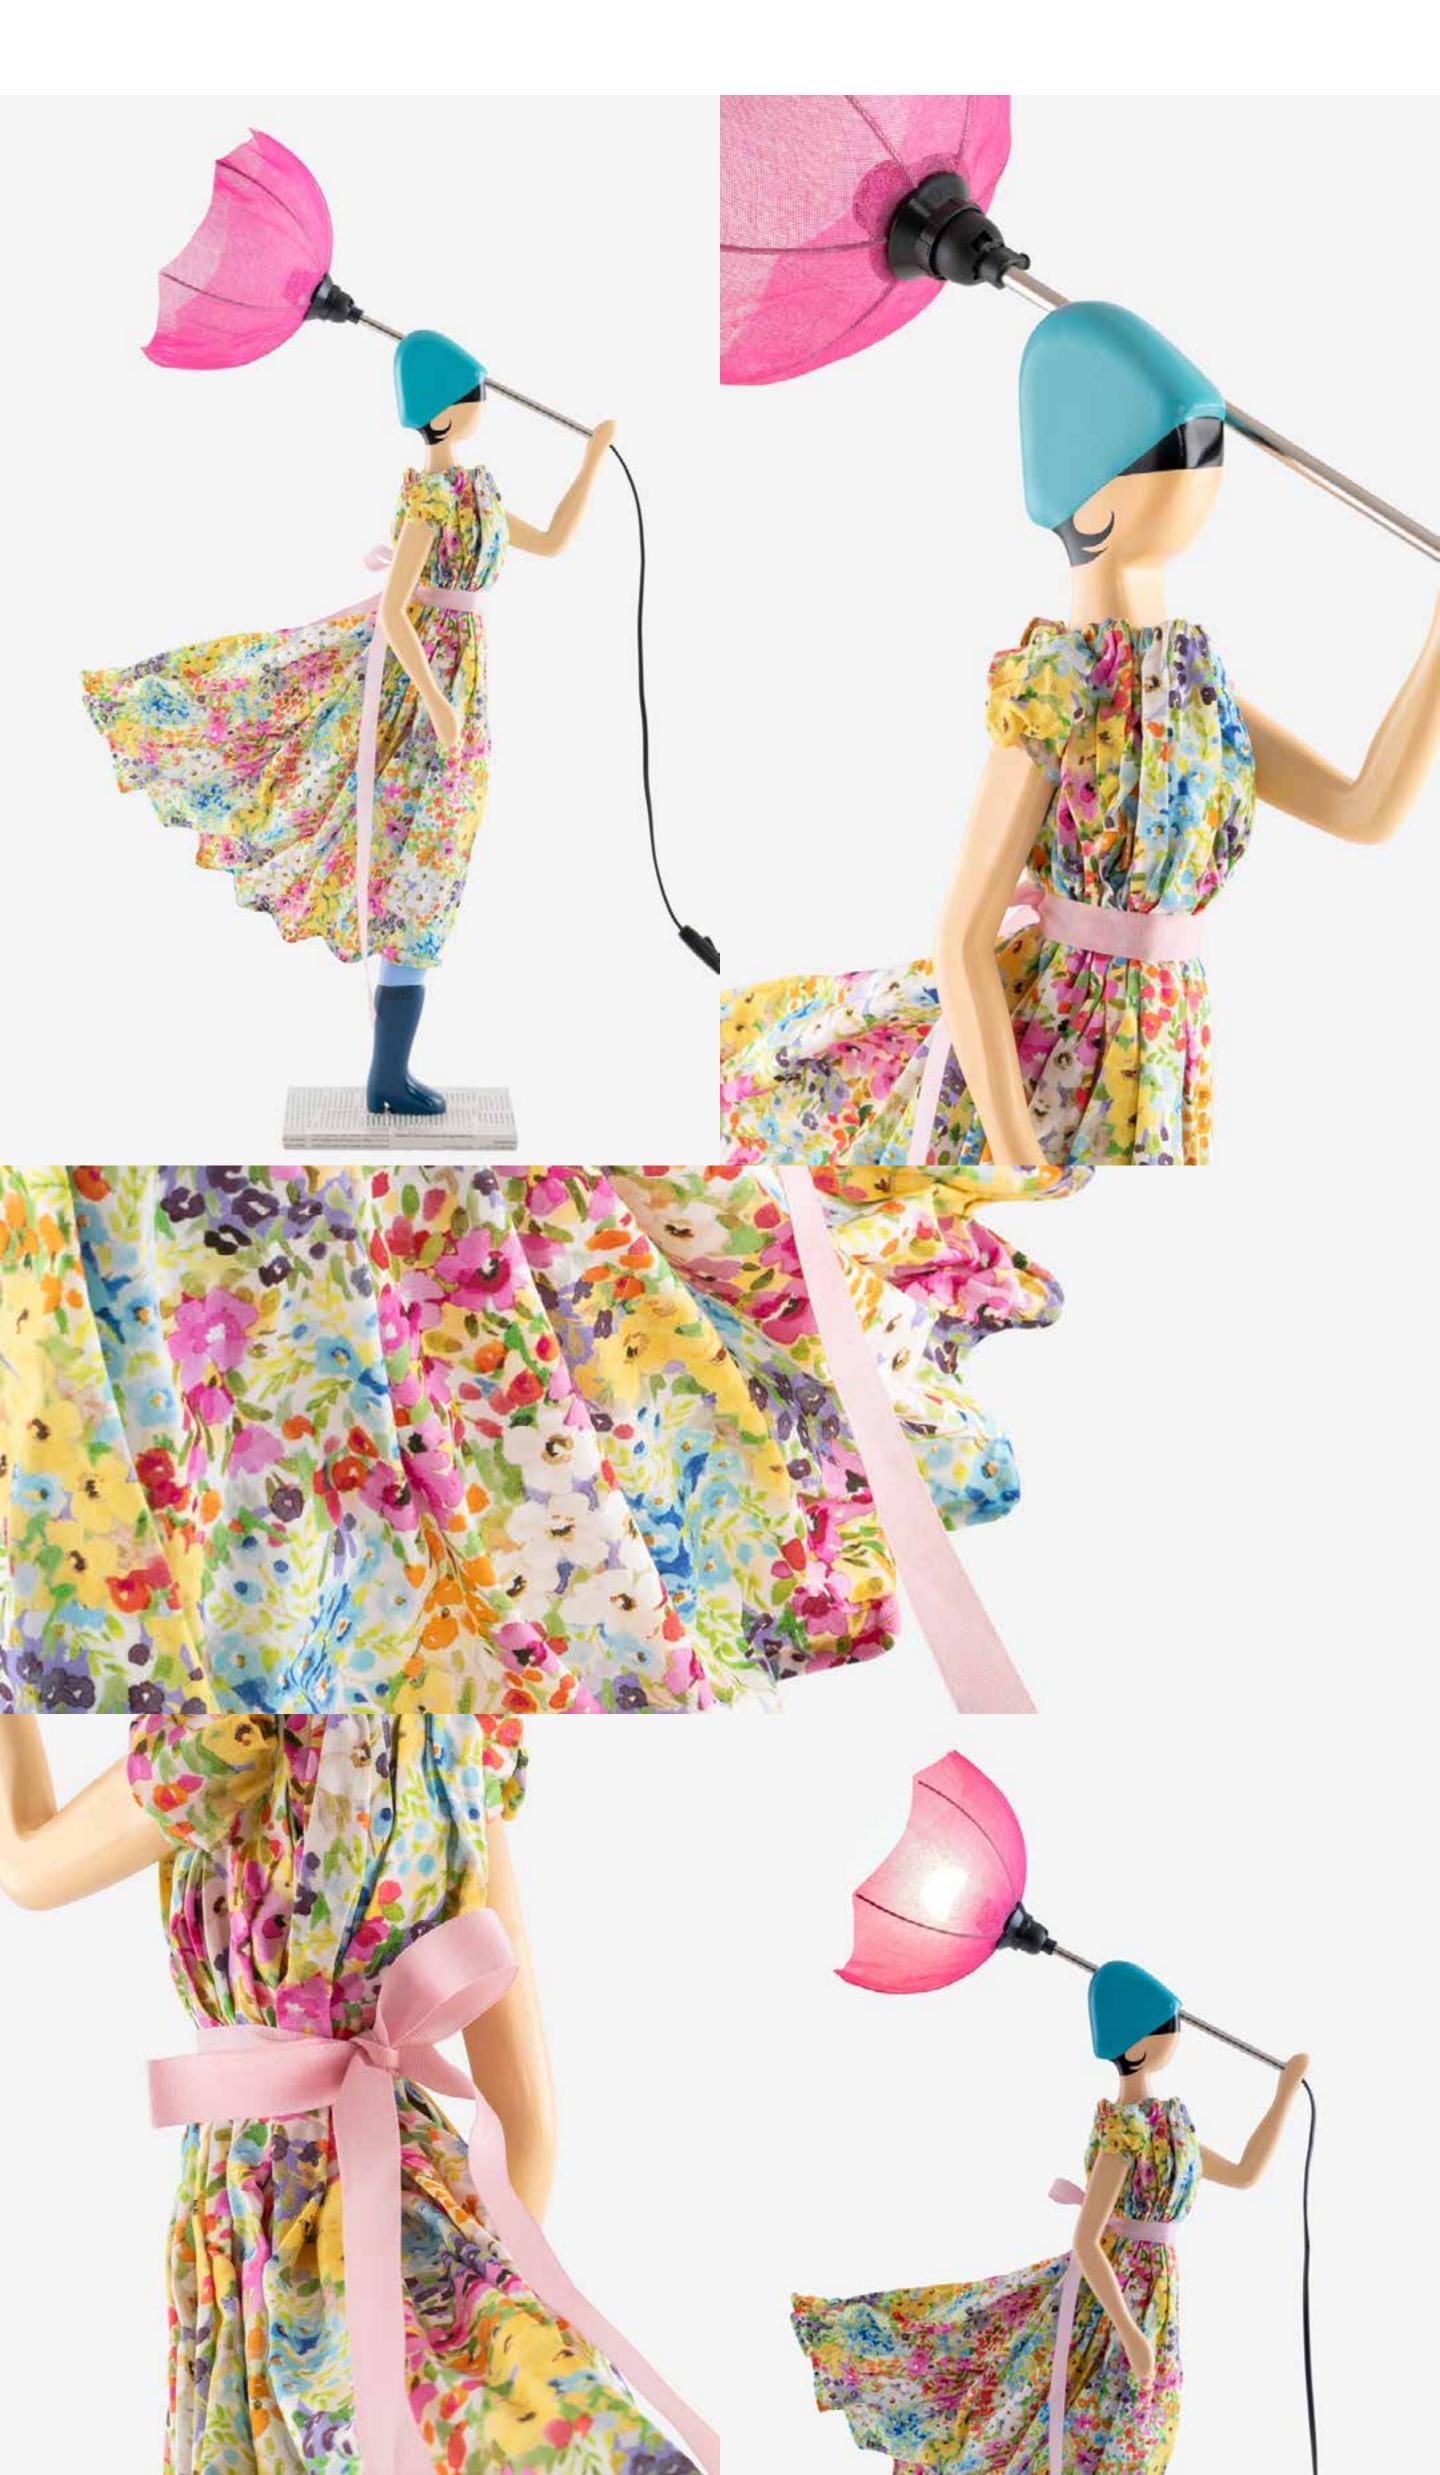

A new chapter is ready to unfold, in which nature once again takes center stage in a vibrant dance of colors and textures reflected on the outfits of our Little Girls.

Within this luminous tale of the season, our **Blooming Girls** with their **flower umbrellas** capture the sweet fragrance of blossoming florals, infusing every space with nature's aromas.

The spring wind playfully awakens the Girls' colorful outfits, creating a sense of constant movement and life.

In this captivating narrative, follow Vale's little heart-shaped button, nearly skipping a beat as she encounters Lucas, the Little Guy from past collections, while Millimou suggests playing "he loves me-he loves me not" with the daisy buttons on her jacket. Simultaneously, the almond tree on Frabala's romantic skirt is poised to bloom, welcoming the springtime.

Amidst this lively metamorphosis of colors and textures, select Little Girls gracefully transform into standing luminaires in their **XL-sized** version. They share the stage with the timeless ethereal Ballerina and the edgy Papier-Mâché collections, each narrating a unique version of the same tale.