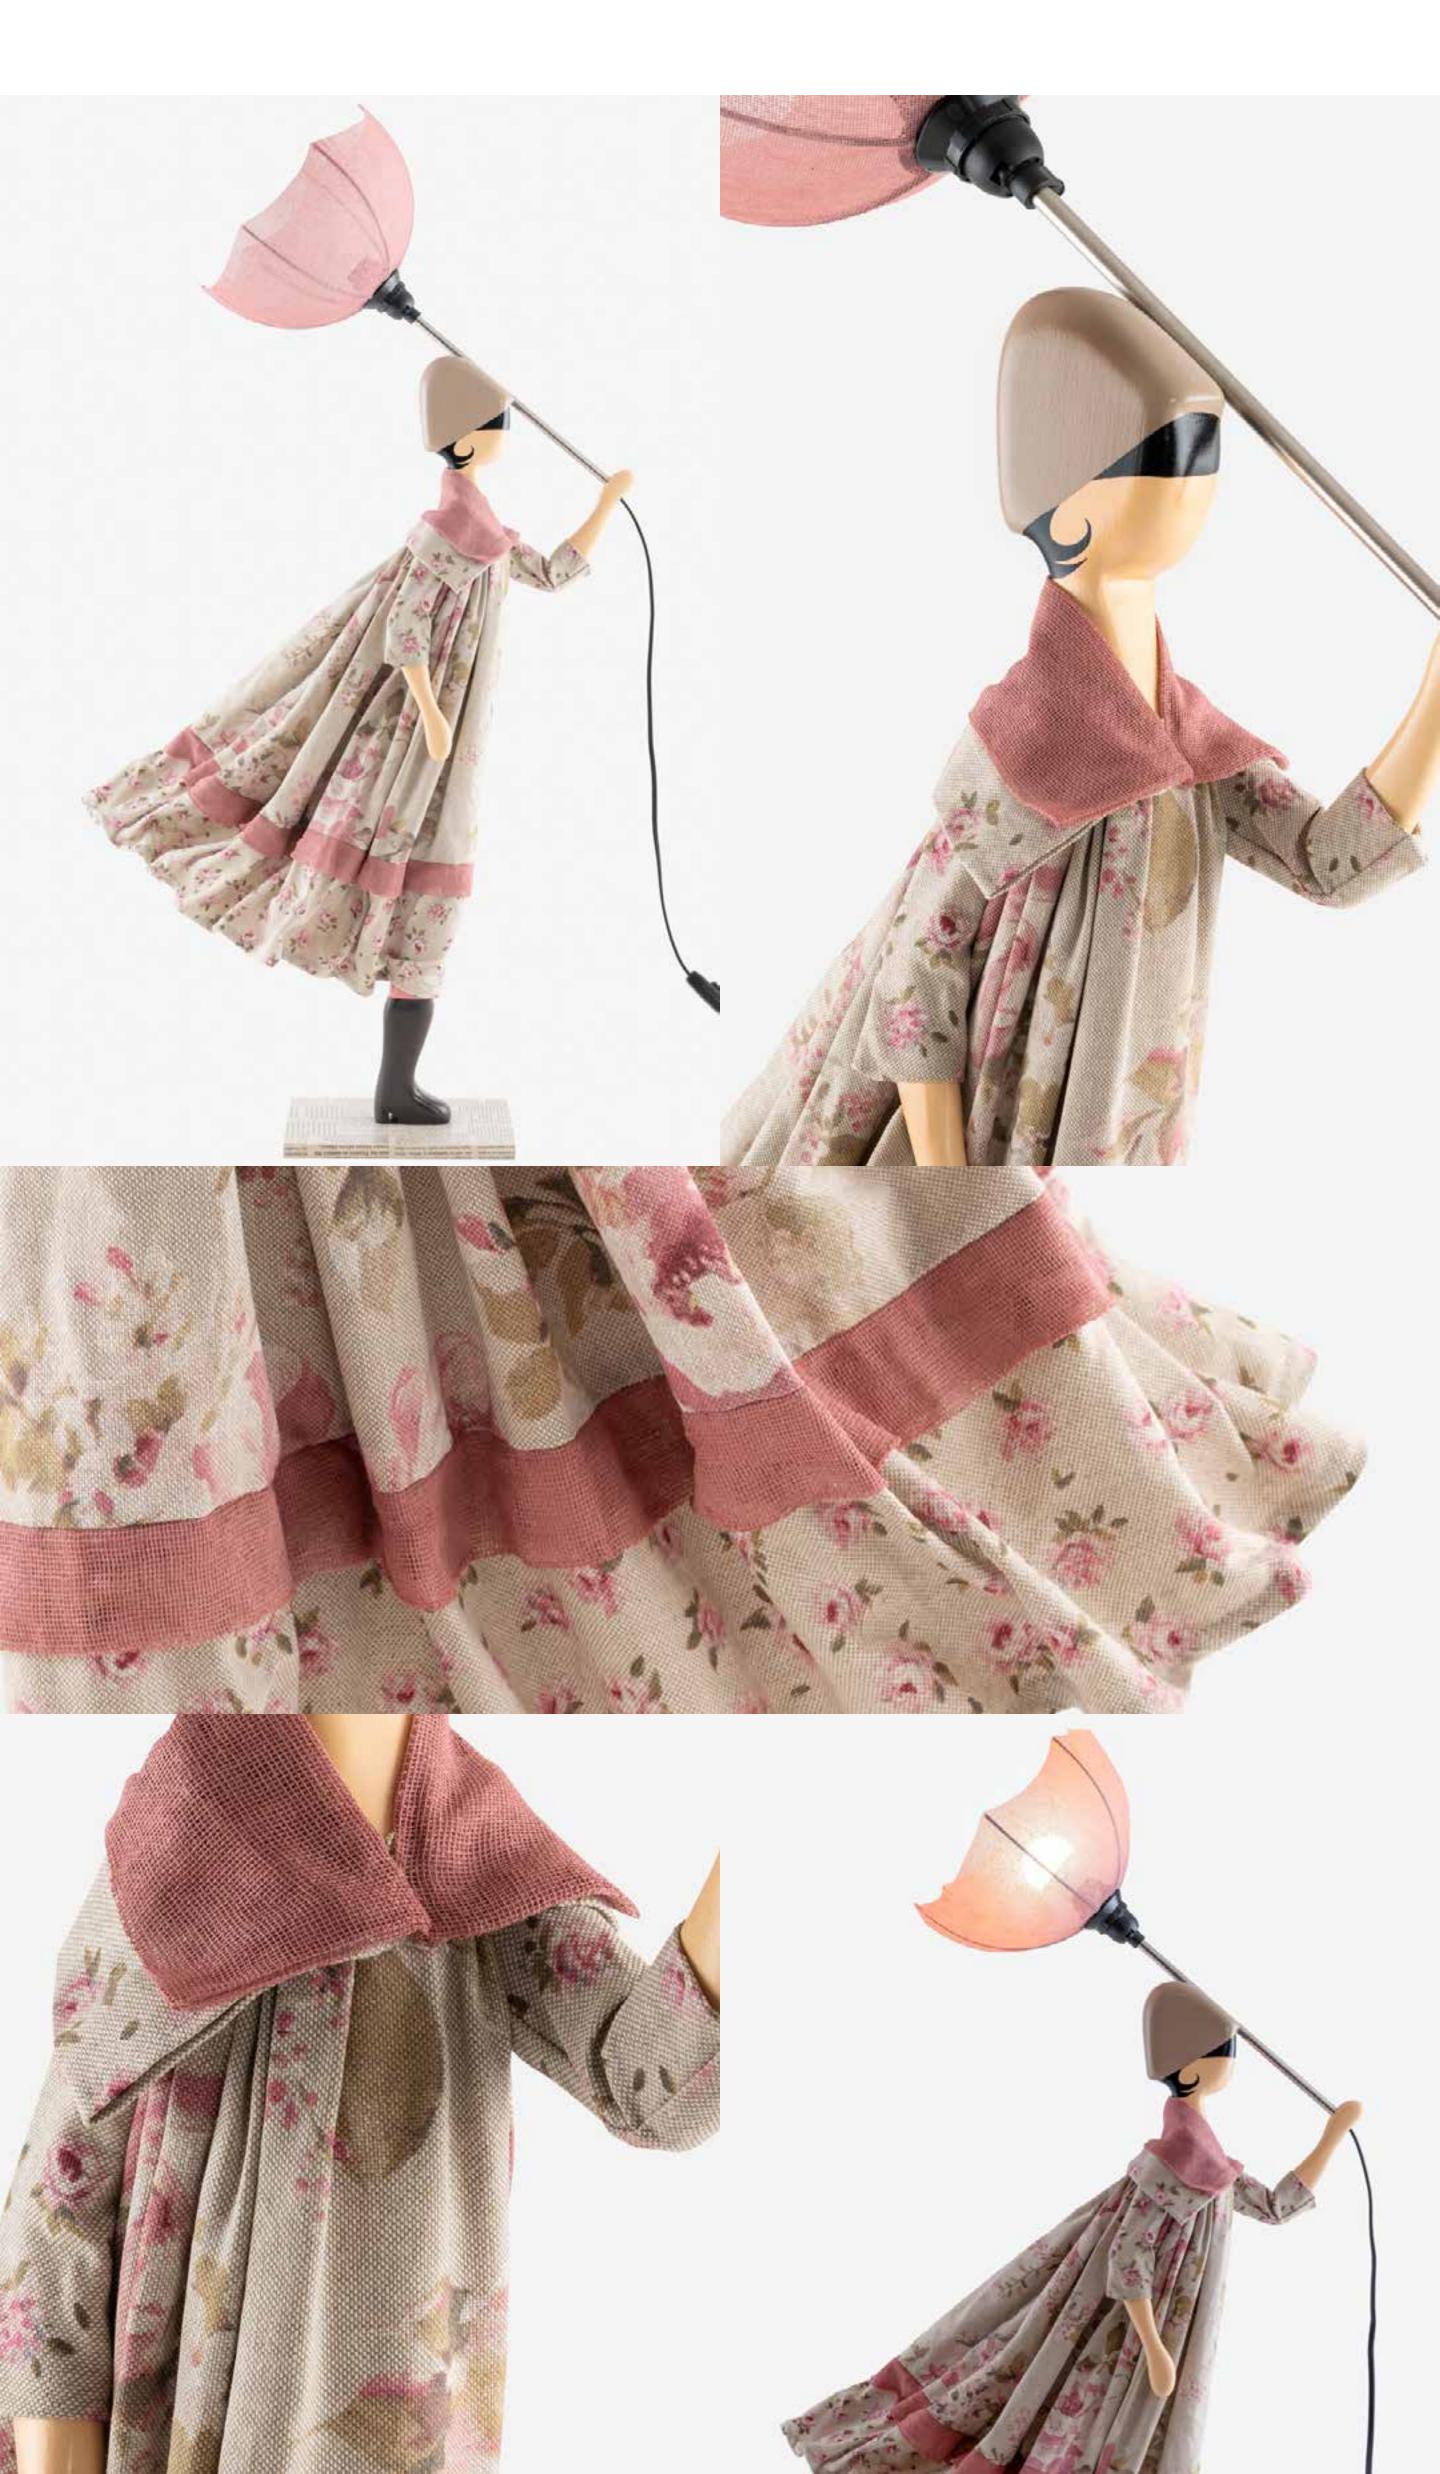

A new chapter is ready to unfold, in which nature once again takes center stage in a vibrant dance of colors and textures reflected on the outfits of our Little Girls.

Within this luminous tale of the season, our **Blooming Girls** with their **flower umbrellas** capture the sweet fragrance of blossoming florals, infusing every space with nature's aromas.

The spring wind playfully awakens the Girls' colorful outfits, creating a sense of constant movement and life.

In this captivating narrative, follow Vale's little heart-shaped button, nearly skipping a beat as she encounters Lucas, the Little Guy from past collections, while Millimou suggests playing "he loves me-he loves me not" with the daisy buttons on her jacket. Simultaneously, the almond tree on Frabala's romantic skirt is poised to bloom, welcoming the springtime.

Follow the graceful movement of the Little Girls' dresses and watch as your space transforms into a kaleidoscope of hues that transcends seasons.