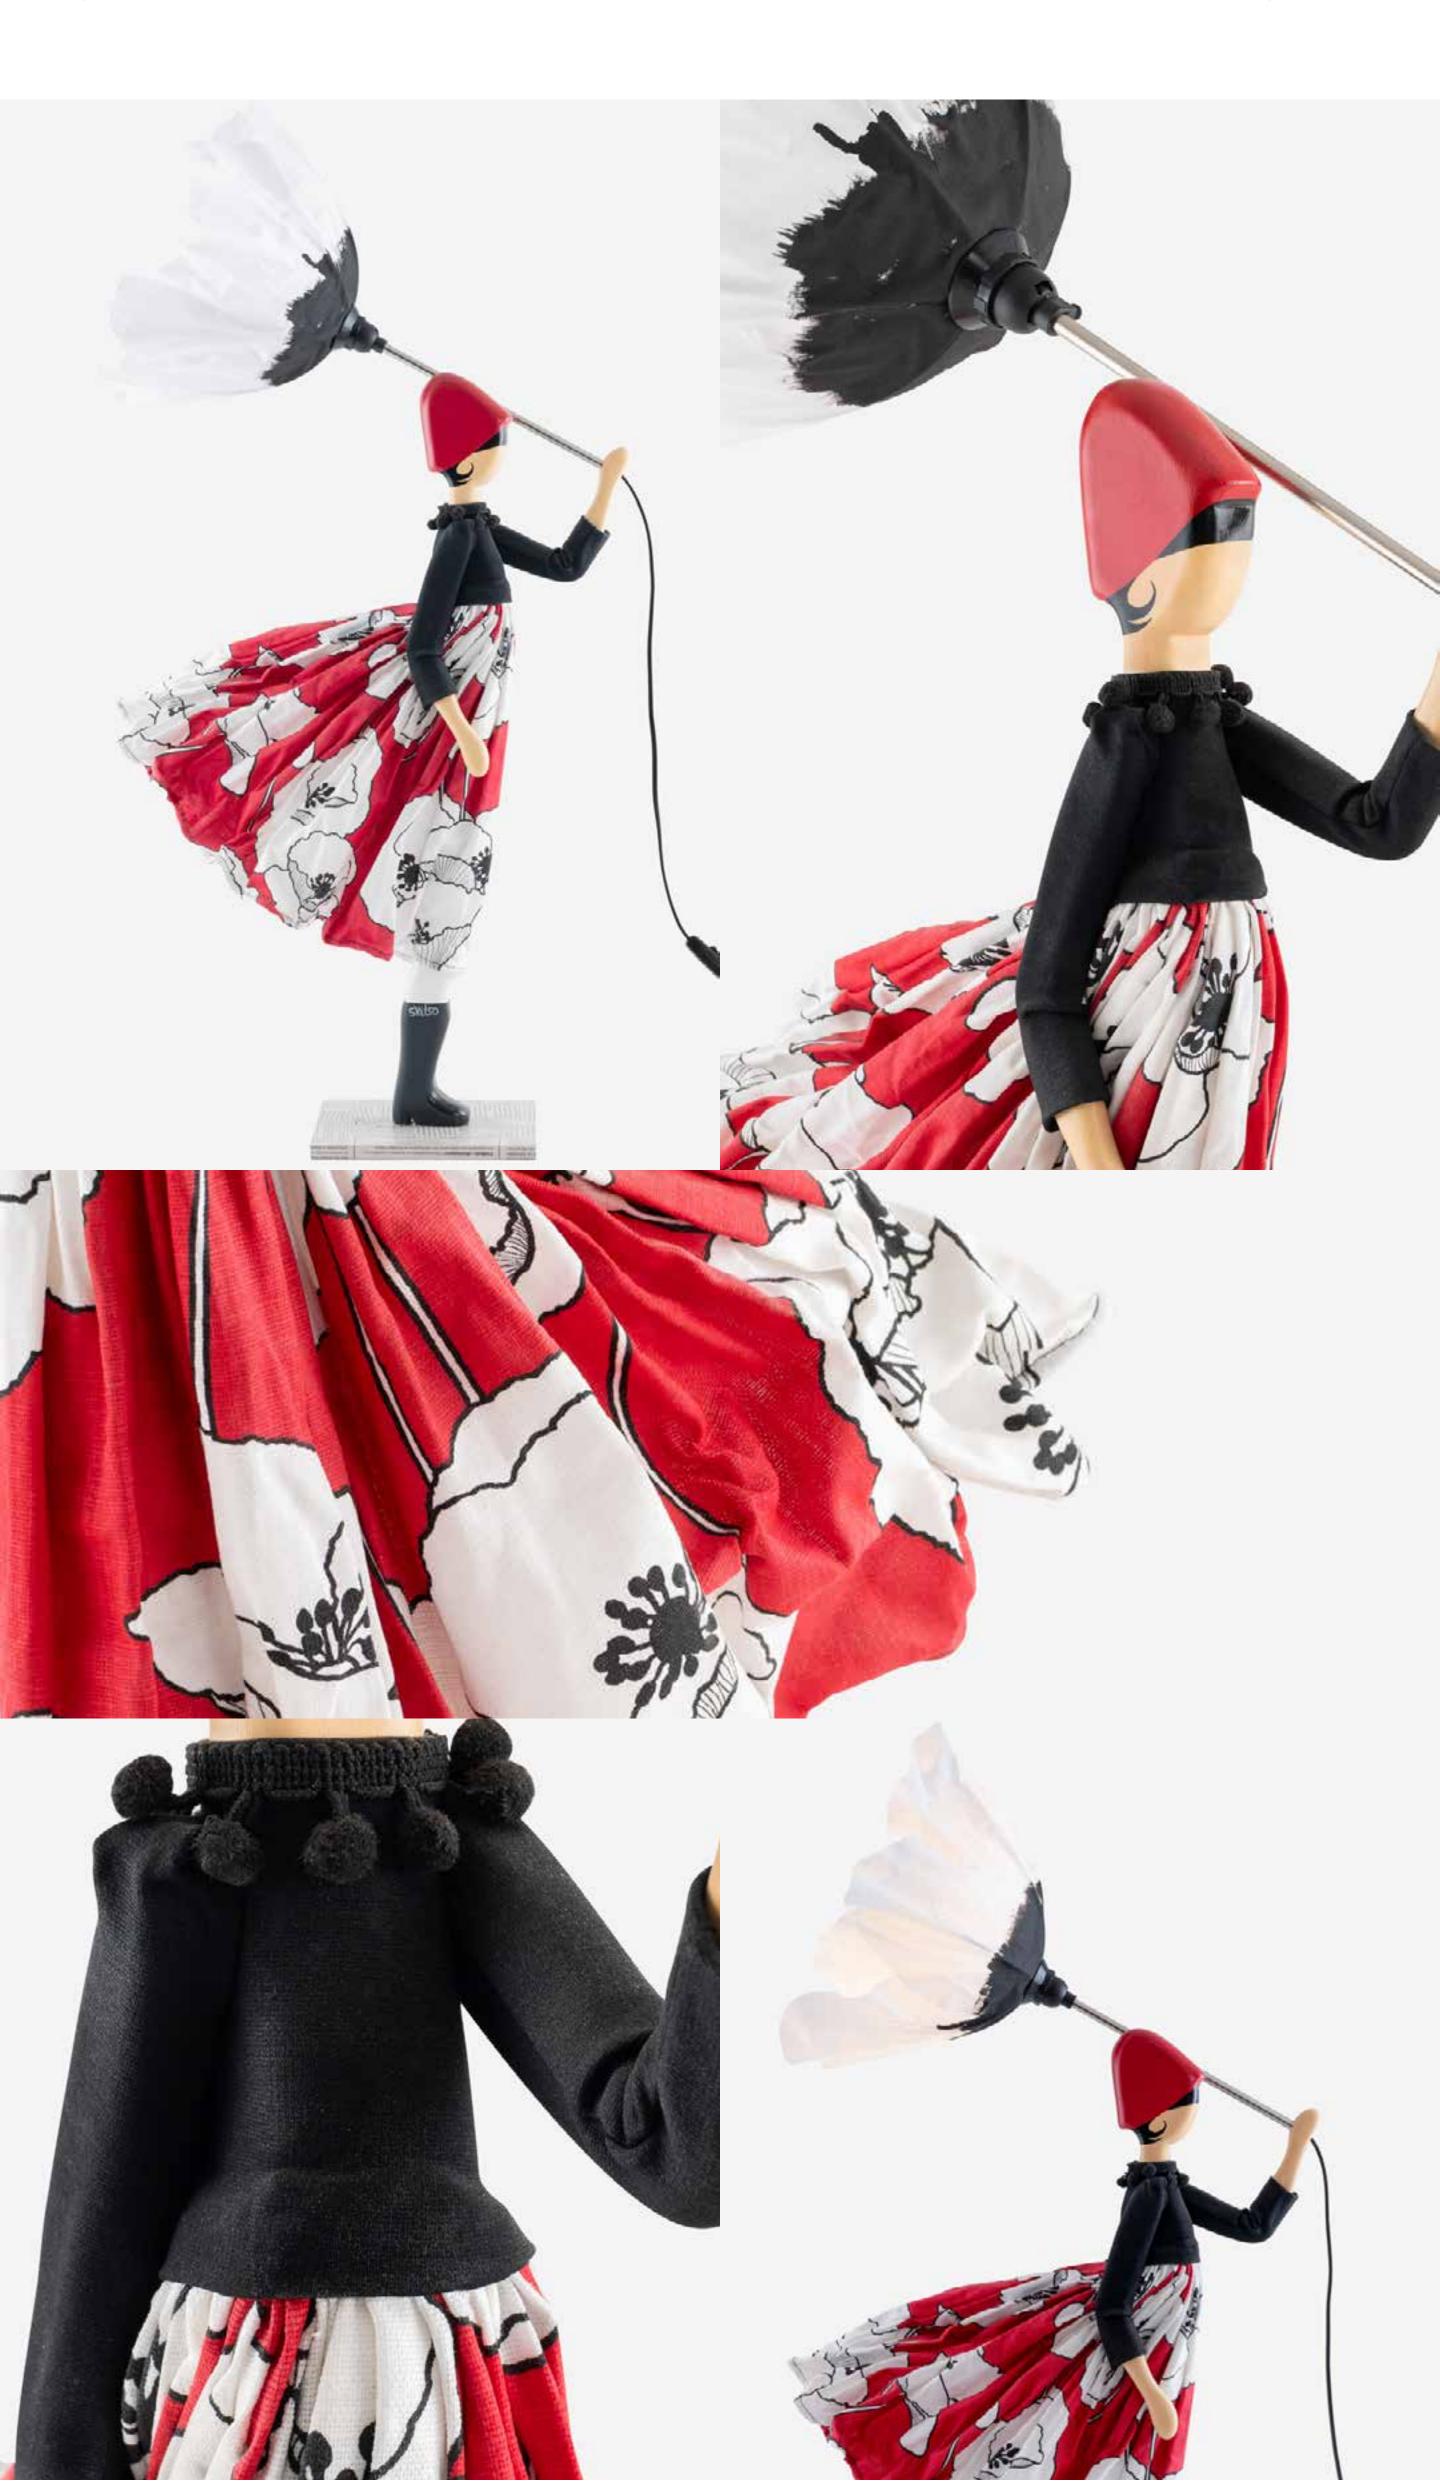

A new chapter is ready to unfold, in which nature once again takes center stage in a vibrant dance of colors and textures reflected on the outfits of our Little Girls.

Within this luminous tale of the season, our **Blooming Girls** with their **flower umbrellas** capture the sweet fragrance of blossoming florals, infusing every space with nature's aromas.

The spring wind playfully awakens the Girls' colorful outfits, creating a sense of constant movement and life.

In this captivating narrative, follow Vale's little heart-shaped button, nearly skipping a beat as she encounters Lucas, the Little Guy from past collections, while Millimou suggests playing "he loves me-he loves me not" with the daisy buttons on her jacket. Simultaneously, the almond tree on Frabala's romantic skirt is poised to bloom, welcoming the springtime.

Amidst this lively metamorphosis of colors and textures, select Little Girls gracefully transform into standing luminaires in their **XL-sized** version. They share the stage with the timeless ethereal Ballerina and the edgy Papier-Mâché collections, each narrating a unique version of the same tale.