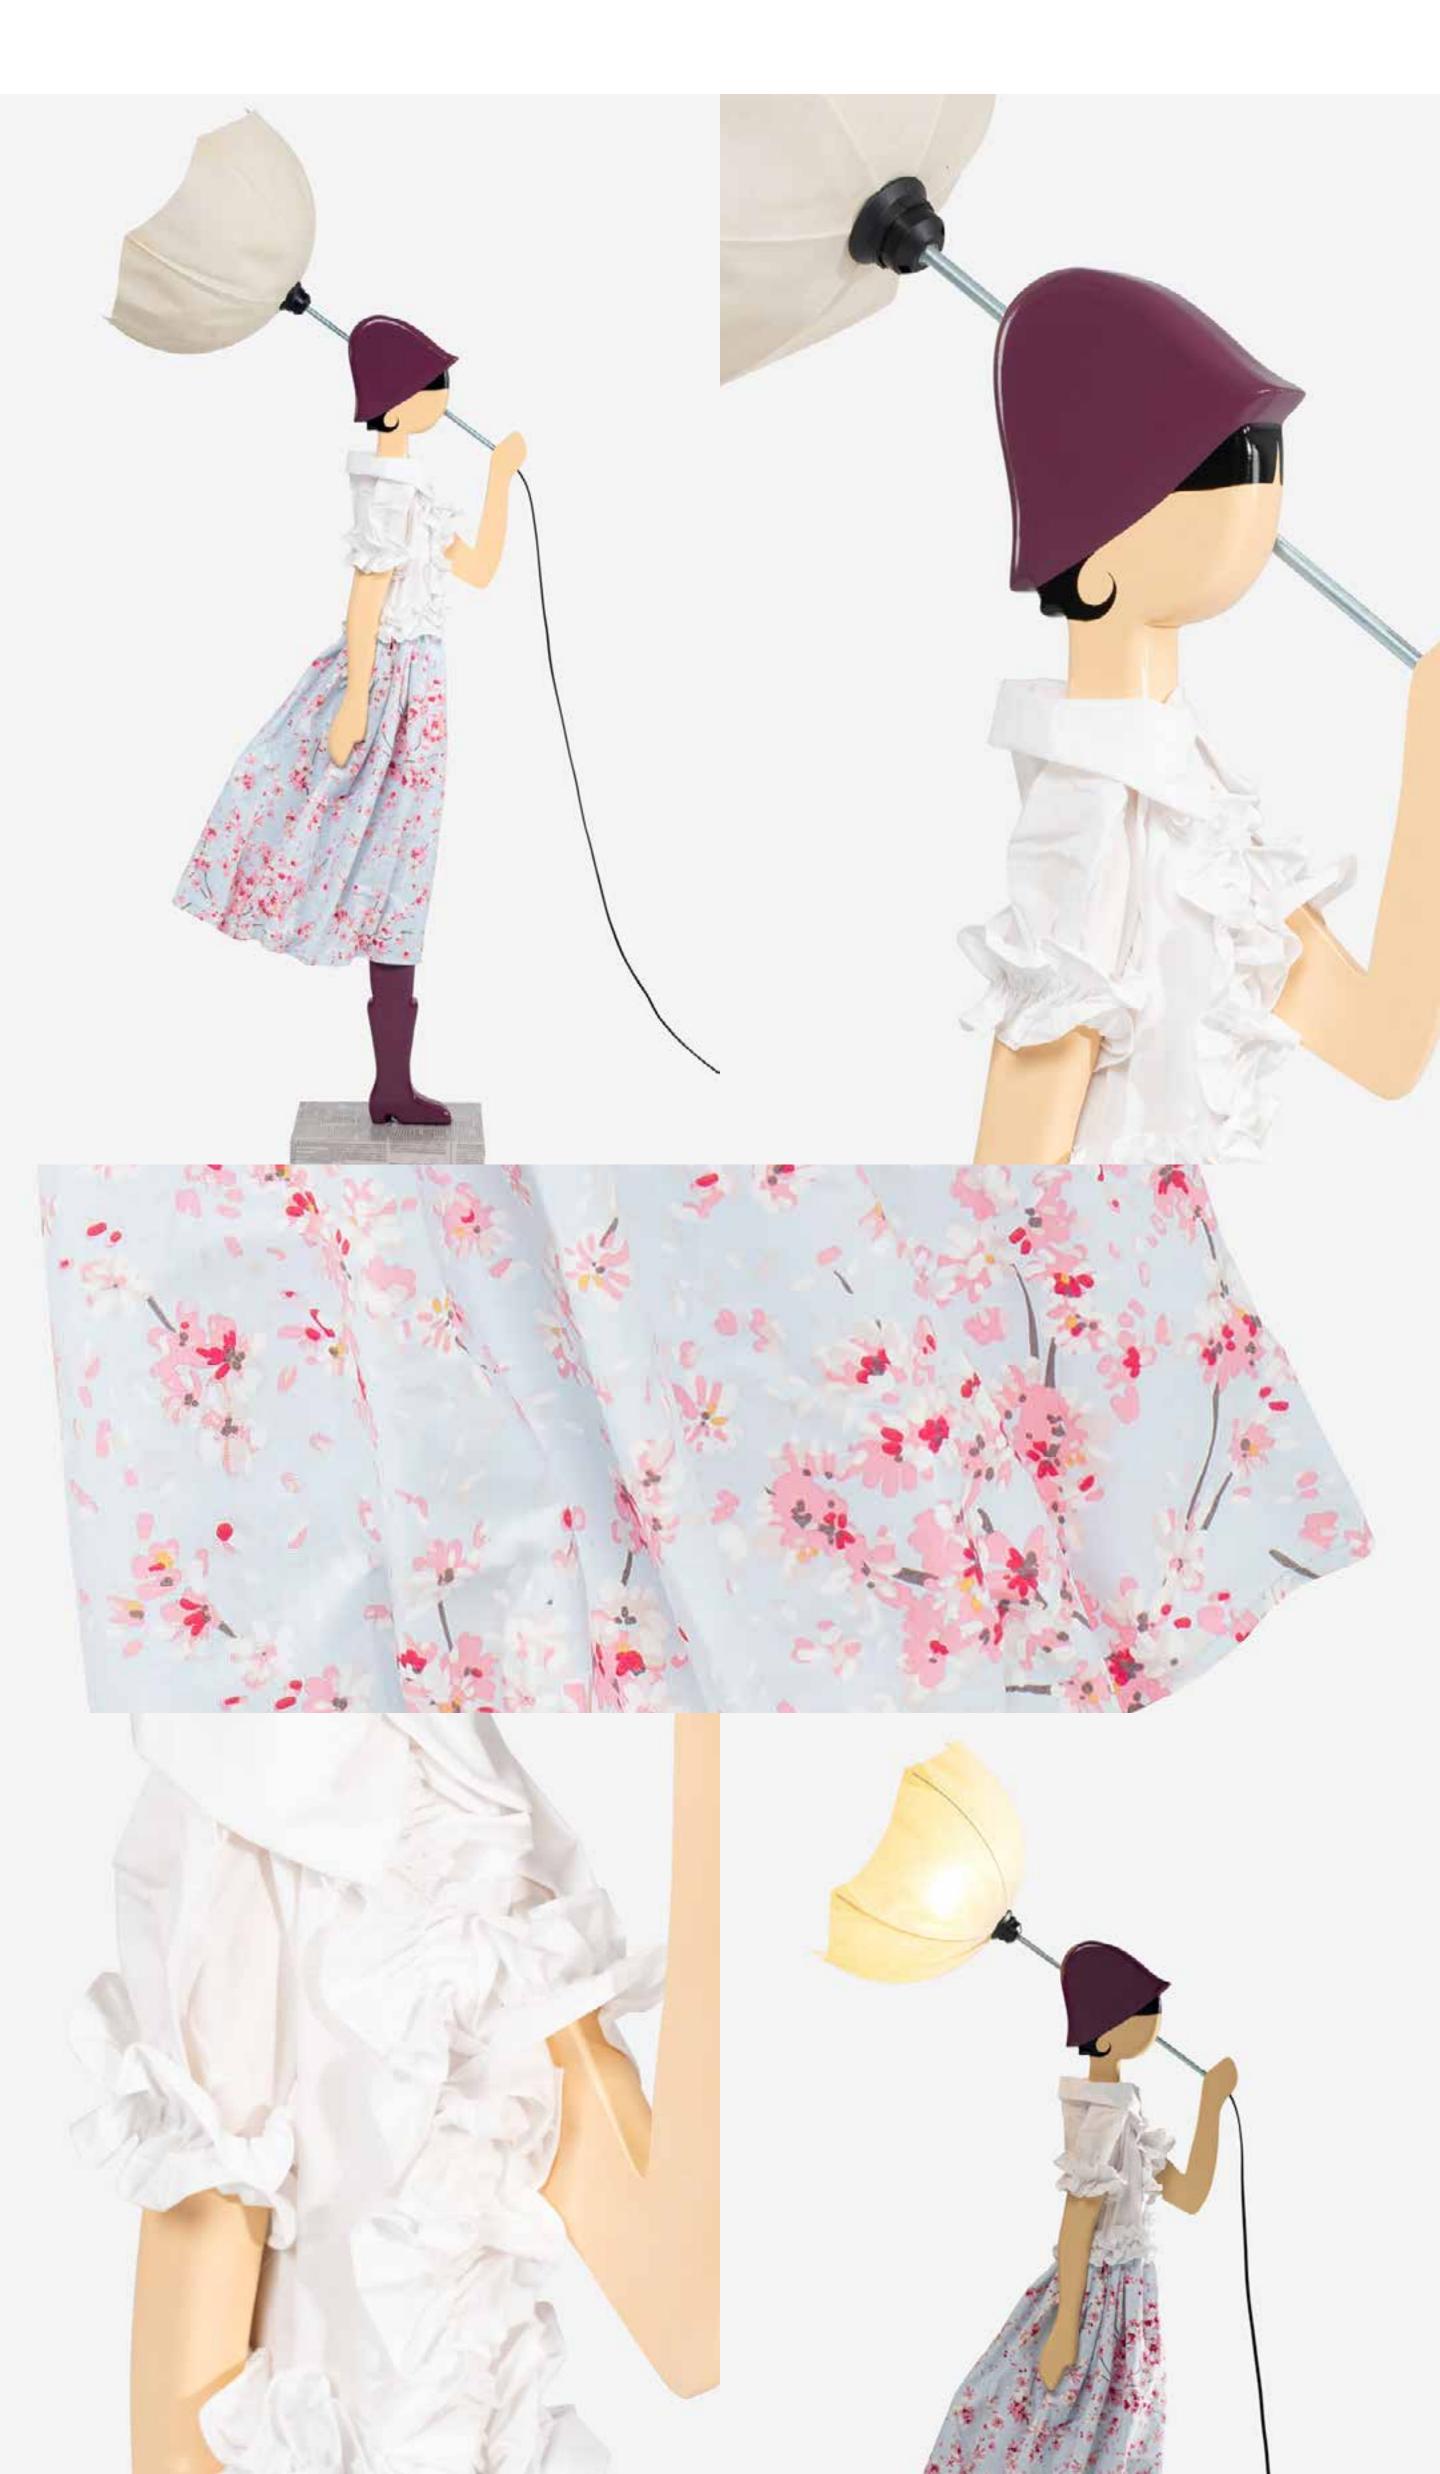

A new chapter is ready to unfold, in which nature once again takes center stage in a vibrant dance of colors and textures reflected on the outfits of our Little Girls.

Within this luminous tale of the season, our **Blooming Girls** with their **flower umbrellas** capture the sweet fragrance of blossoming florals, infusing every space with nature's aromas.

The spring wind playfully awakens the Girls' colorful outfits, creating a sense of constant movement and life.

In this captivating narrative, follow Vale's little heart-shaped button, nearly skipping a beat as she encounters Lucas, the Little Guy from past collections, while Millimou suggests playing "he loves me-he loves me not" with the daisy buttons on her jacket. Simultaneously, the almond tree on Frabala's romantic skirt is poised to bloom, welcoming the springtime.

Amidst this lively metamorphosis of colors and textures, select Little Girls gracefully transform into standing luminaires in their **XL-sized** version. They share the stage with the timeless ethereal Ballerina and the edgy Papier-Mâché collections, each narrating a unique version of the same tale.