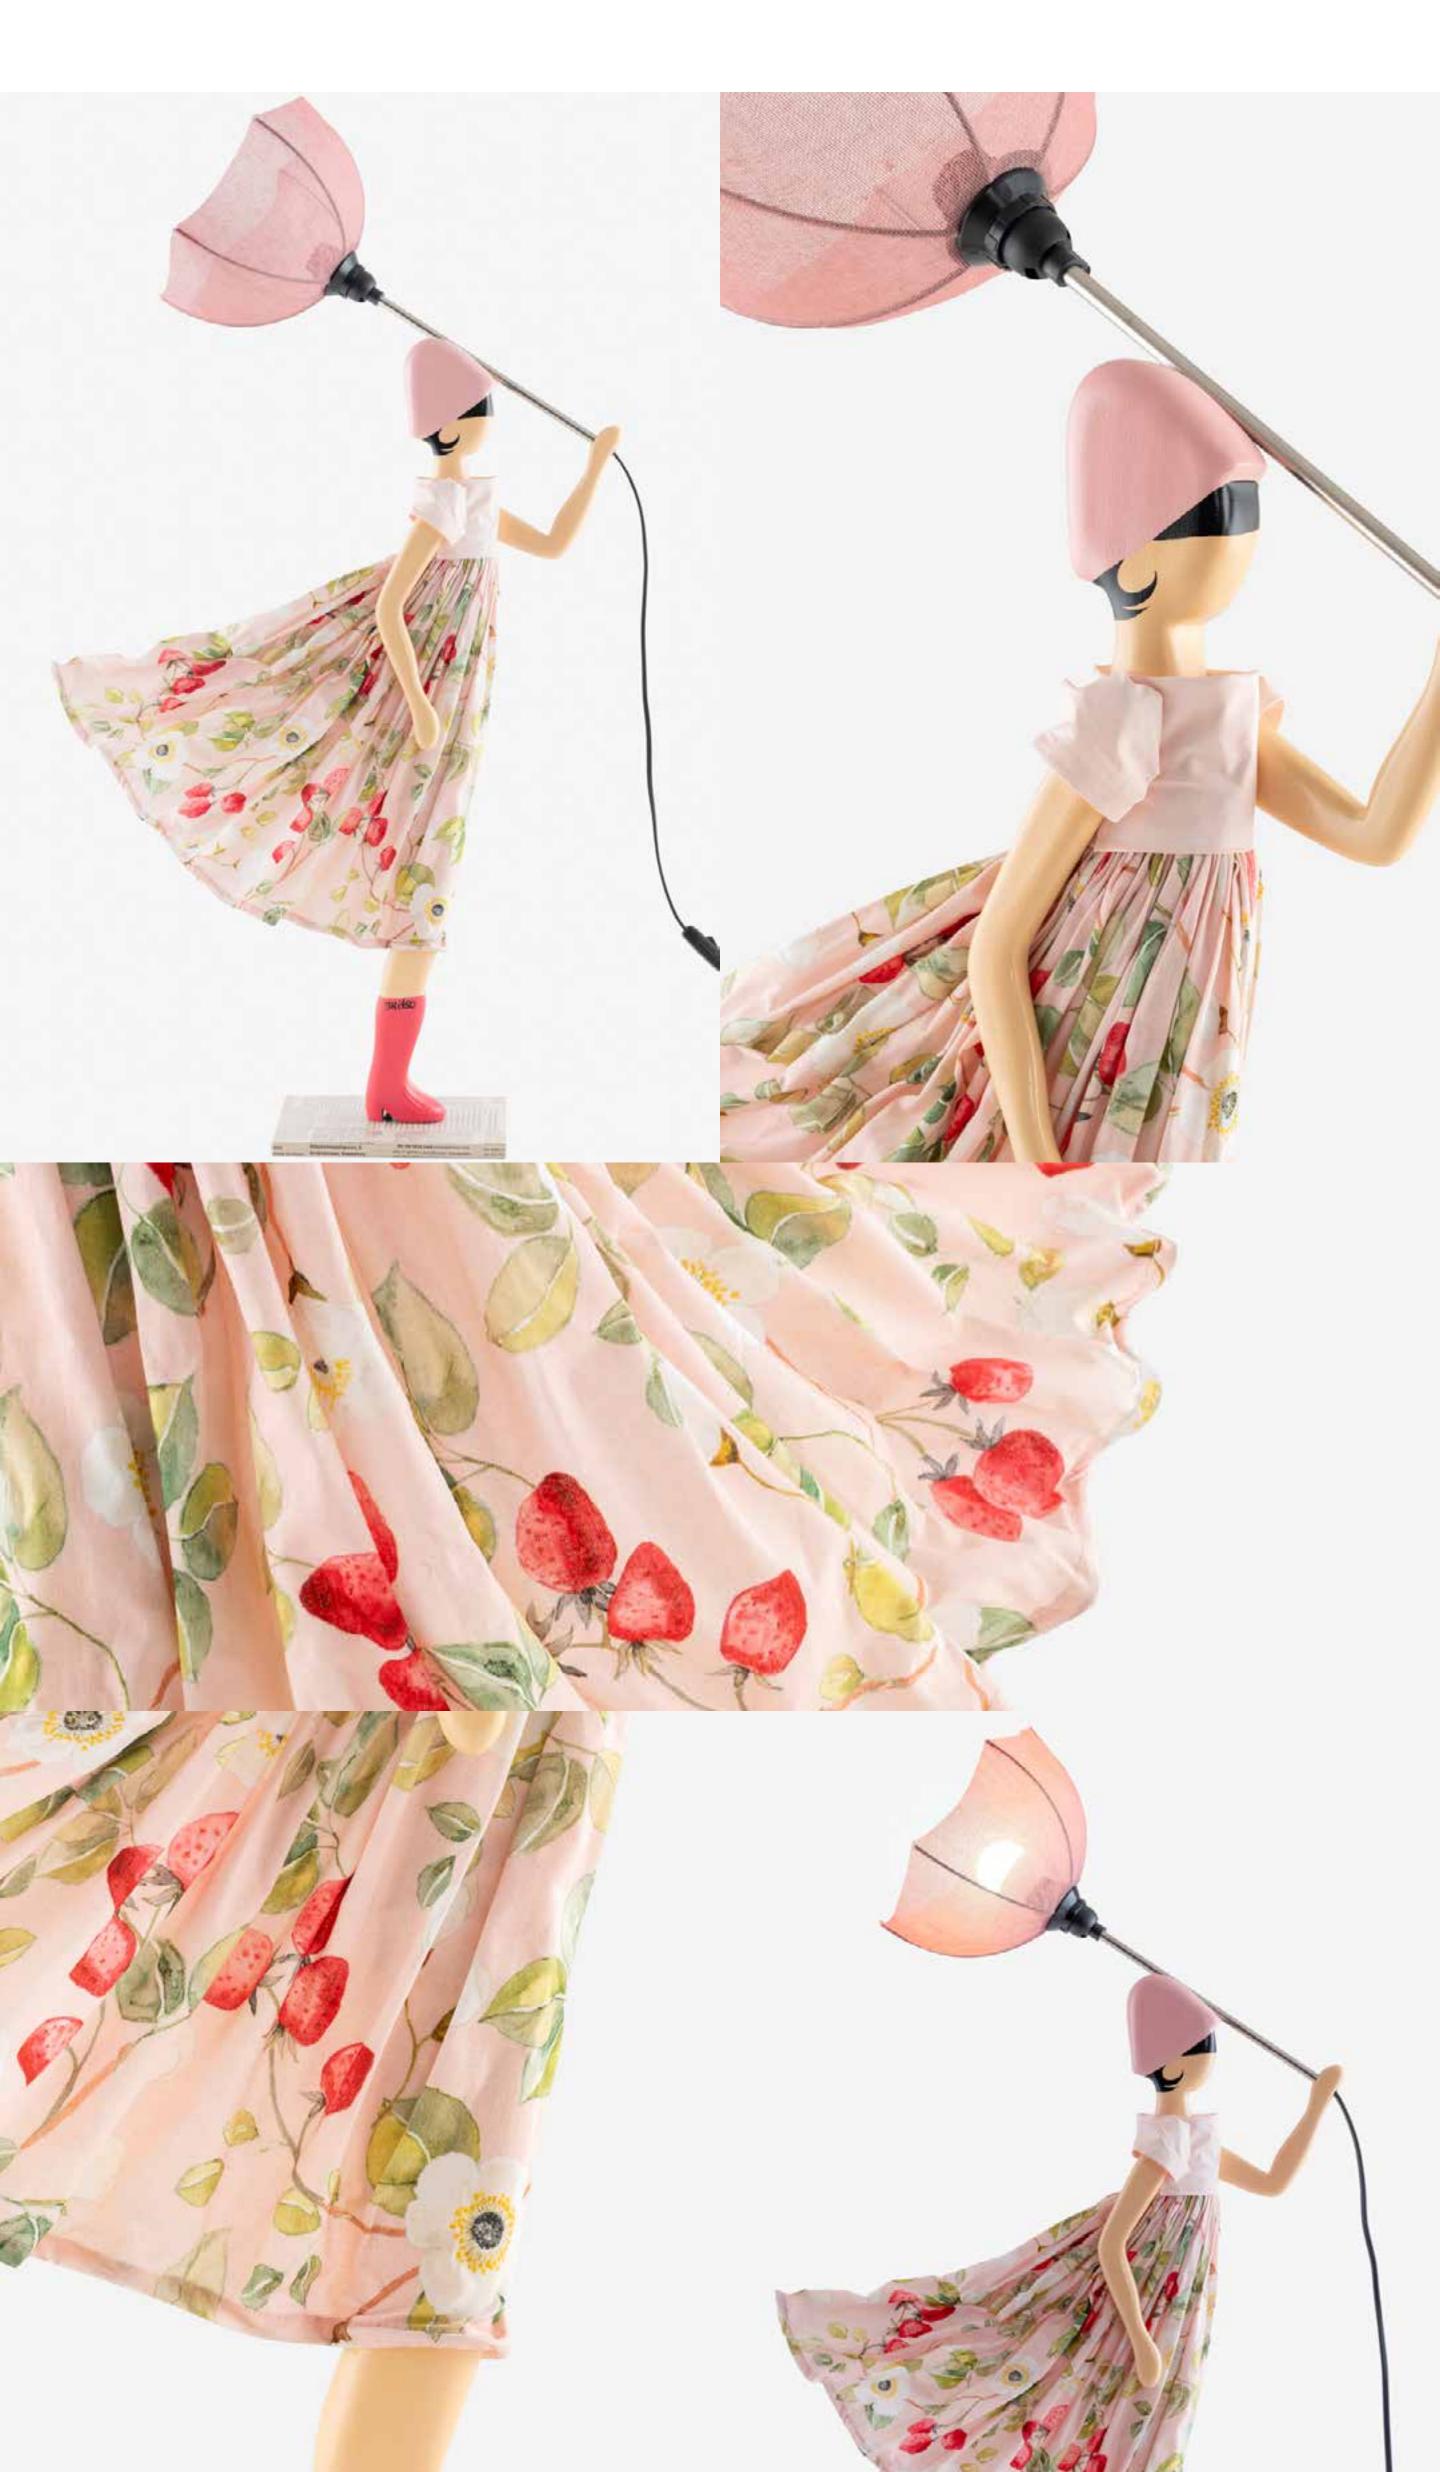

A new chapter is ready to unfold, in which nature once again takes center stage in a vibrant dance of colors and textures reflected on the outfits of our Little Girls.

Within this luminous tale of the season, our **Blooming Girls** with their **flower umbrellas** capture the sweet fragrance of blossoming florals, infusing every space with nature's aromas.

The spring wind playfully awakens the Girls' colorful outfits, creating a sense of constant movement and life.

In this captivating narrative, follow Vale's little heart-shaped button, nearly skipping a beat as she encounters Lucas, the Little Guy from past collections, while Millimou suggests playing "he loves me-he loves me not" with the daisy buttons on her jacket. Simultaneously, the almond tree on Frabala's romantic skirt is poised to bloom, welcoming the springtime.

Amidst this lively metamorphosis of colors and textures, select Little Girls gracefully transform into standing luminaires in their **XL-sized** version. They share the stage with the timeless ethereal Ballerina and the edgy Papier-Mâché collections, each narrating a unique version of the same tale.

Follow the graceful movement of the Little Girls' dresses and watch as your space transforms into a kaleidoscope of hues that transcends seasons.