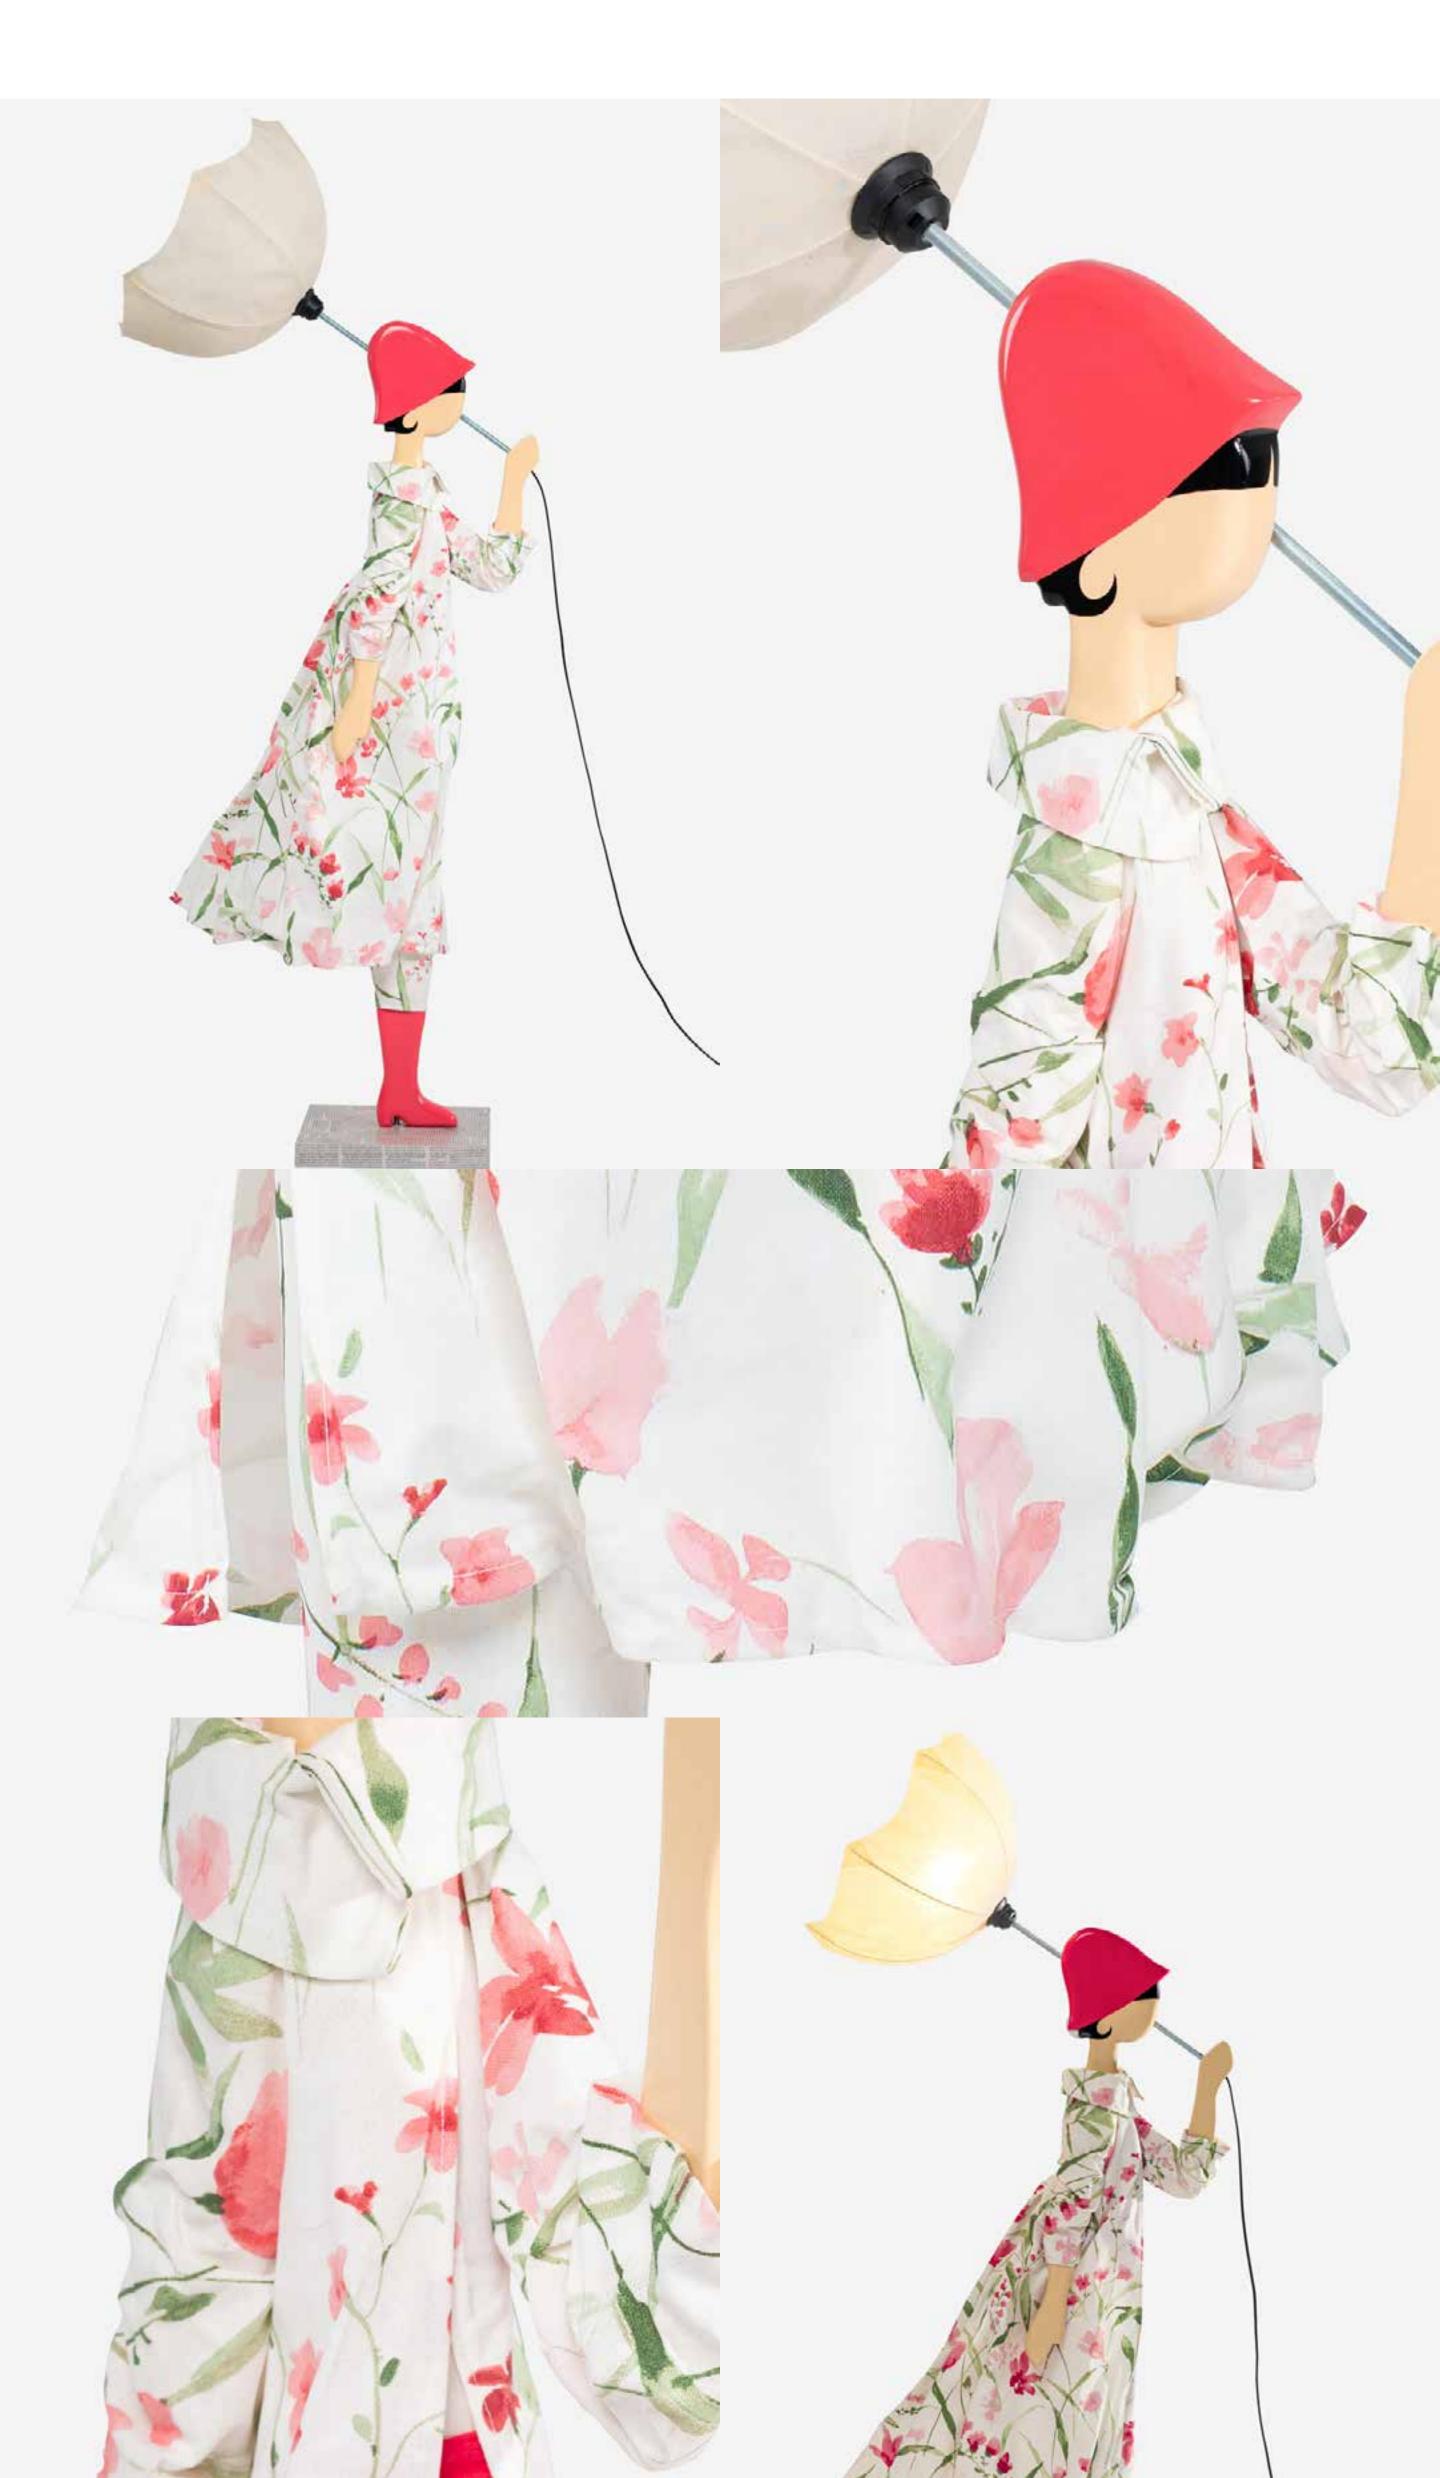

A new chapter is ready to unfold, in which nature once again takes center stage in a vibrant dance of colors and textures reflected on the outfits of our Little Girls.

Within this luminous tale of the season, our **Blooming Girls** with their **flower umbrellas** capture the sweet fragrance of blossoming florals, infusing every space with nature's aromas.

The spring wind playfully awakens the Girls' colorful outfits, creating a sense of constant movement and life.

In this captivating narrative, follow Vale's little heart-shaped button, nearly skipping a beat as she encounters Lucas, the Little Guy from past collections, while Millimou suggests playing "he loves me-he loves me not" with the daisy buttons on her jacket. Simultaneously, the almond tree on Frabala's romantic skirt is poised to bloom, welcoming the springtime.

Amidst this lively metamorphosis of colors and textures, select Little Girls gracefully transform into standing luminaires in their **XL-sized** version. They share the stage with the timeless ethereal Ballerina and the edgy Papier-Mâché collections, each narrating a unique version of the same tale.

Follow the graceful movement of the Little Girls' dresses and watch as your space transforms into a kaleidoscope of hues that transcends seasons.