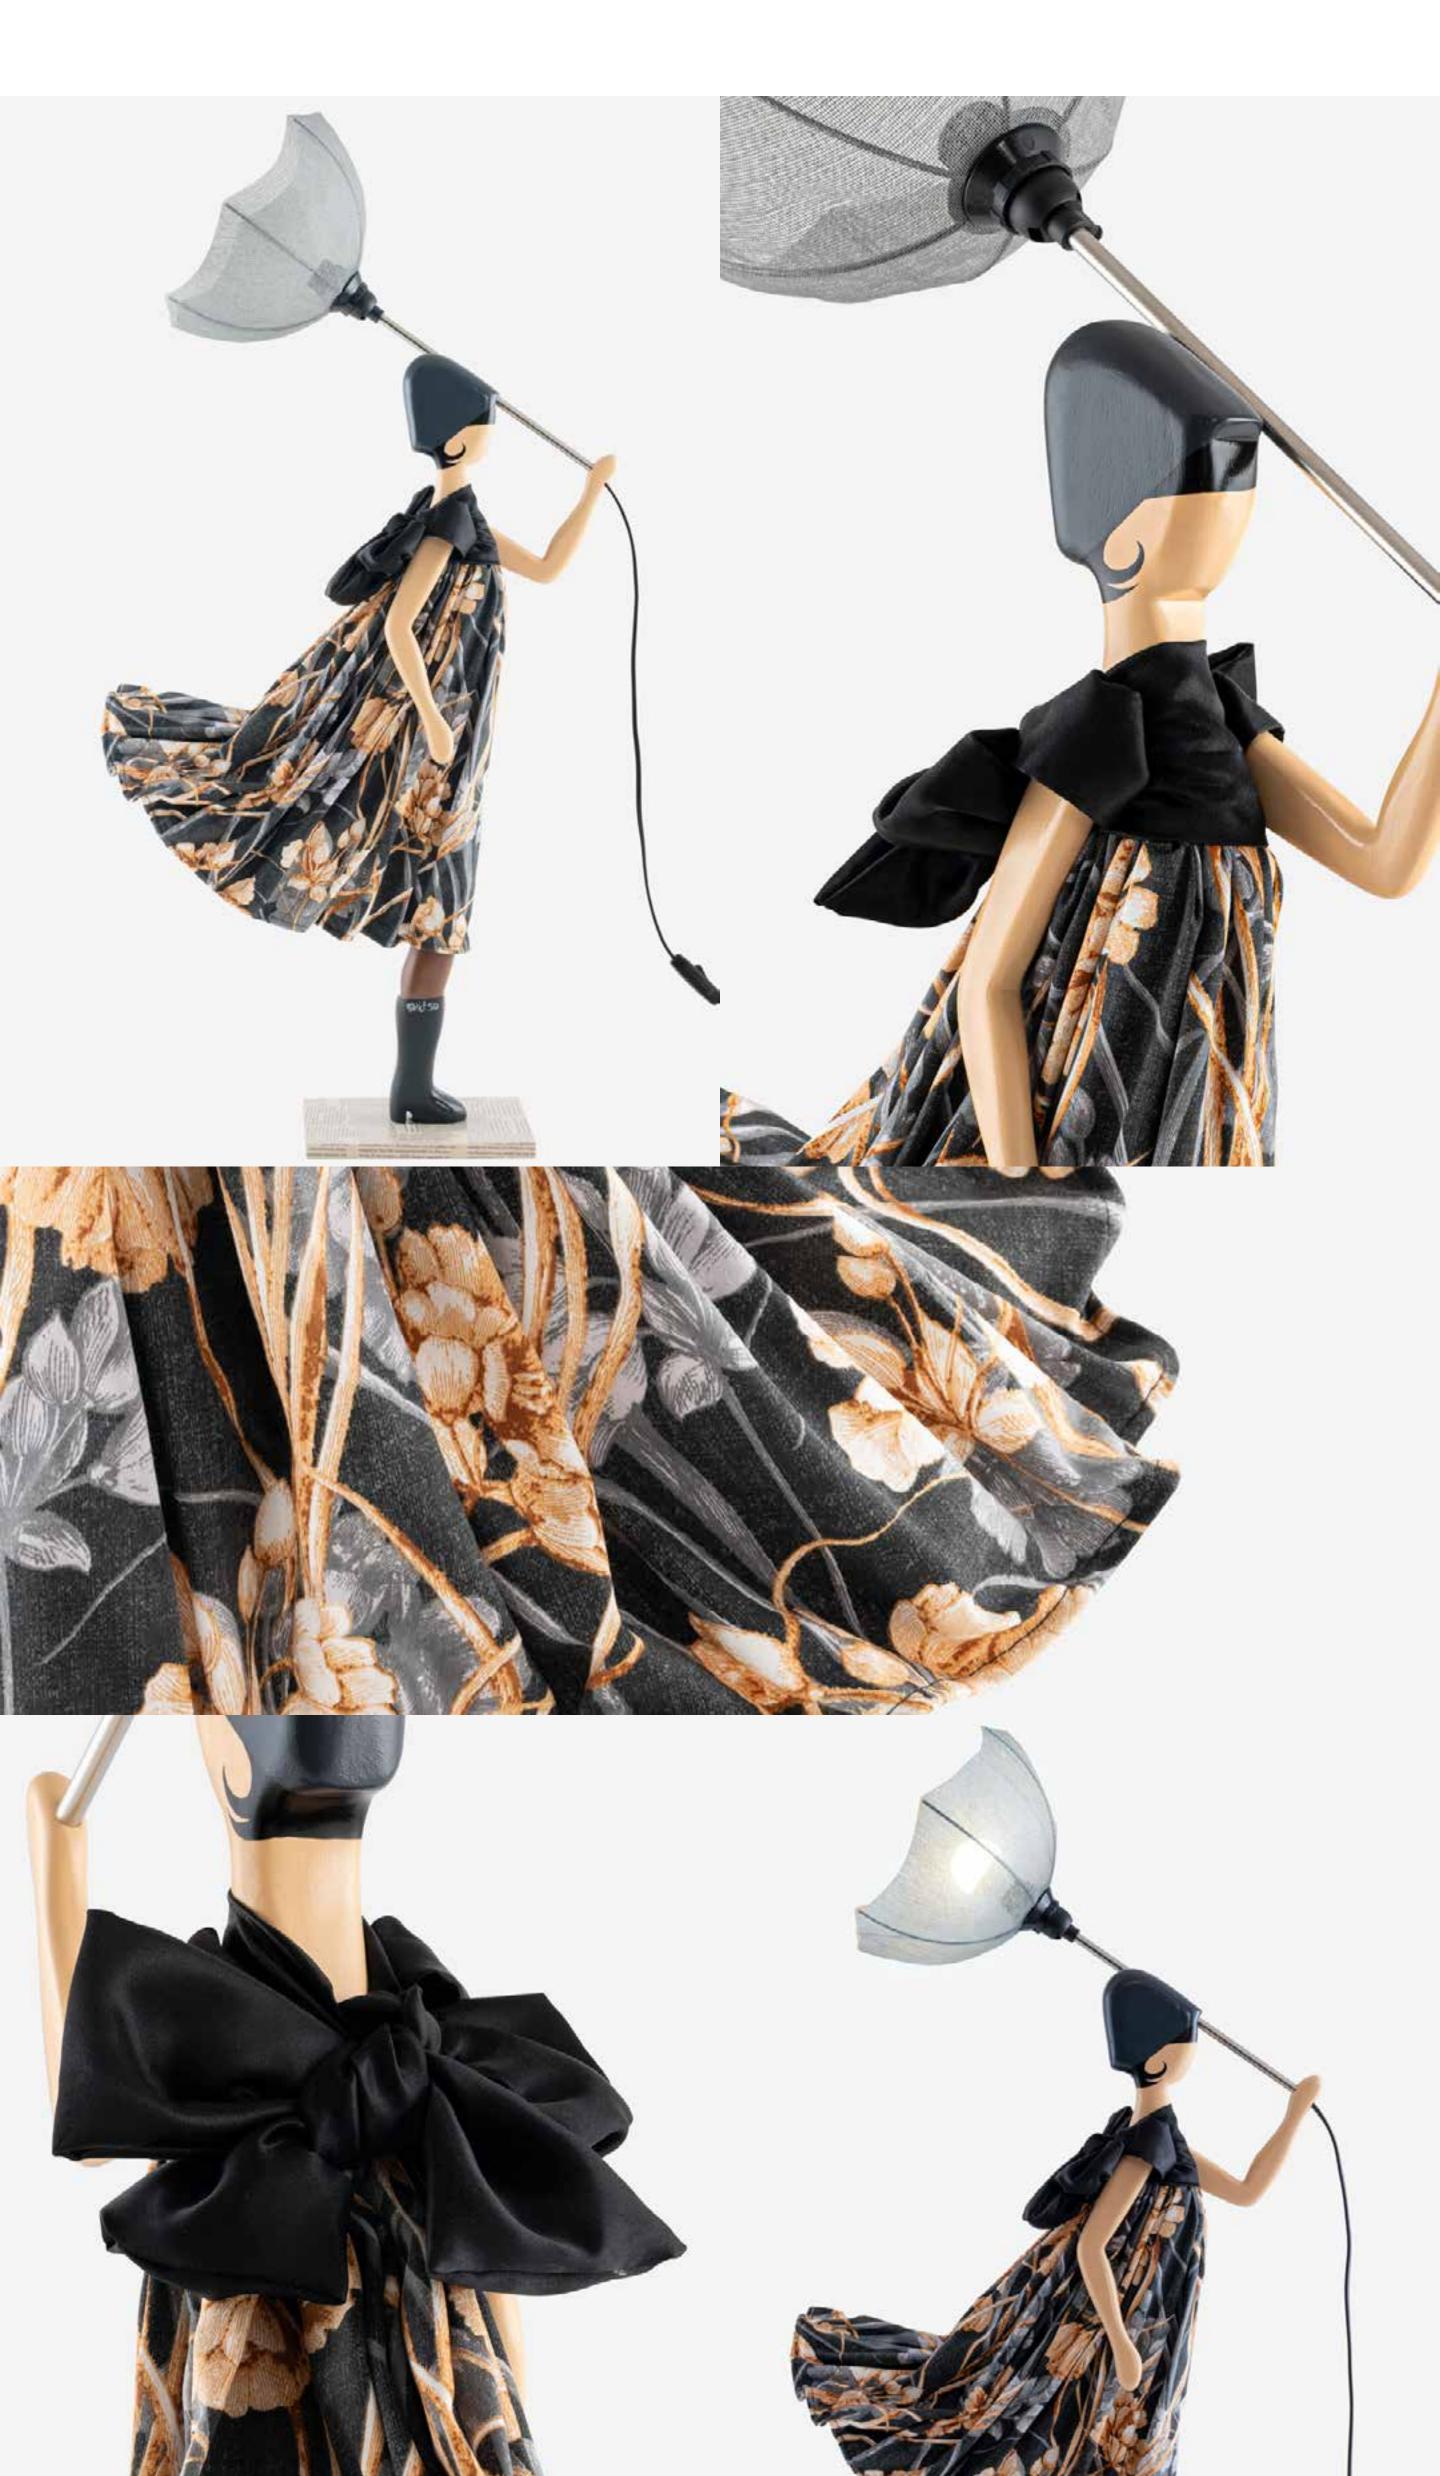

A new chapter is ready to unfold, in which nature once again takes center stage in a vibrant dance of colors and textures reflected on the outfits of our Little Girls.

Within this luminous tale of the season, our **Blooming Girls** with their **flower umbrellas** capture the sweet fragrance of blossoming florals, infusing every space with nature's aromas.

The spring wind playfully awakens the Girls' colorful outfits, creating a sense of constant movement and life.

In this captivating narrative, follow Vale's little heart-shaped button, nearly skipping a beat as she encounters Lucas, the Little Guy from past collections, while Millimou suggests playing "he loves me-he loves me not" with the daisy buttons on her jacket. Simultaneously, the almond tree on Frabala's romantic skirt is poised to bloom, welcoming the springtime.

Follow the graceful movement of the Little Girls' dresses and watch as your space transforms into a kaleidoscope of hues that transcends seasons.