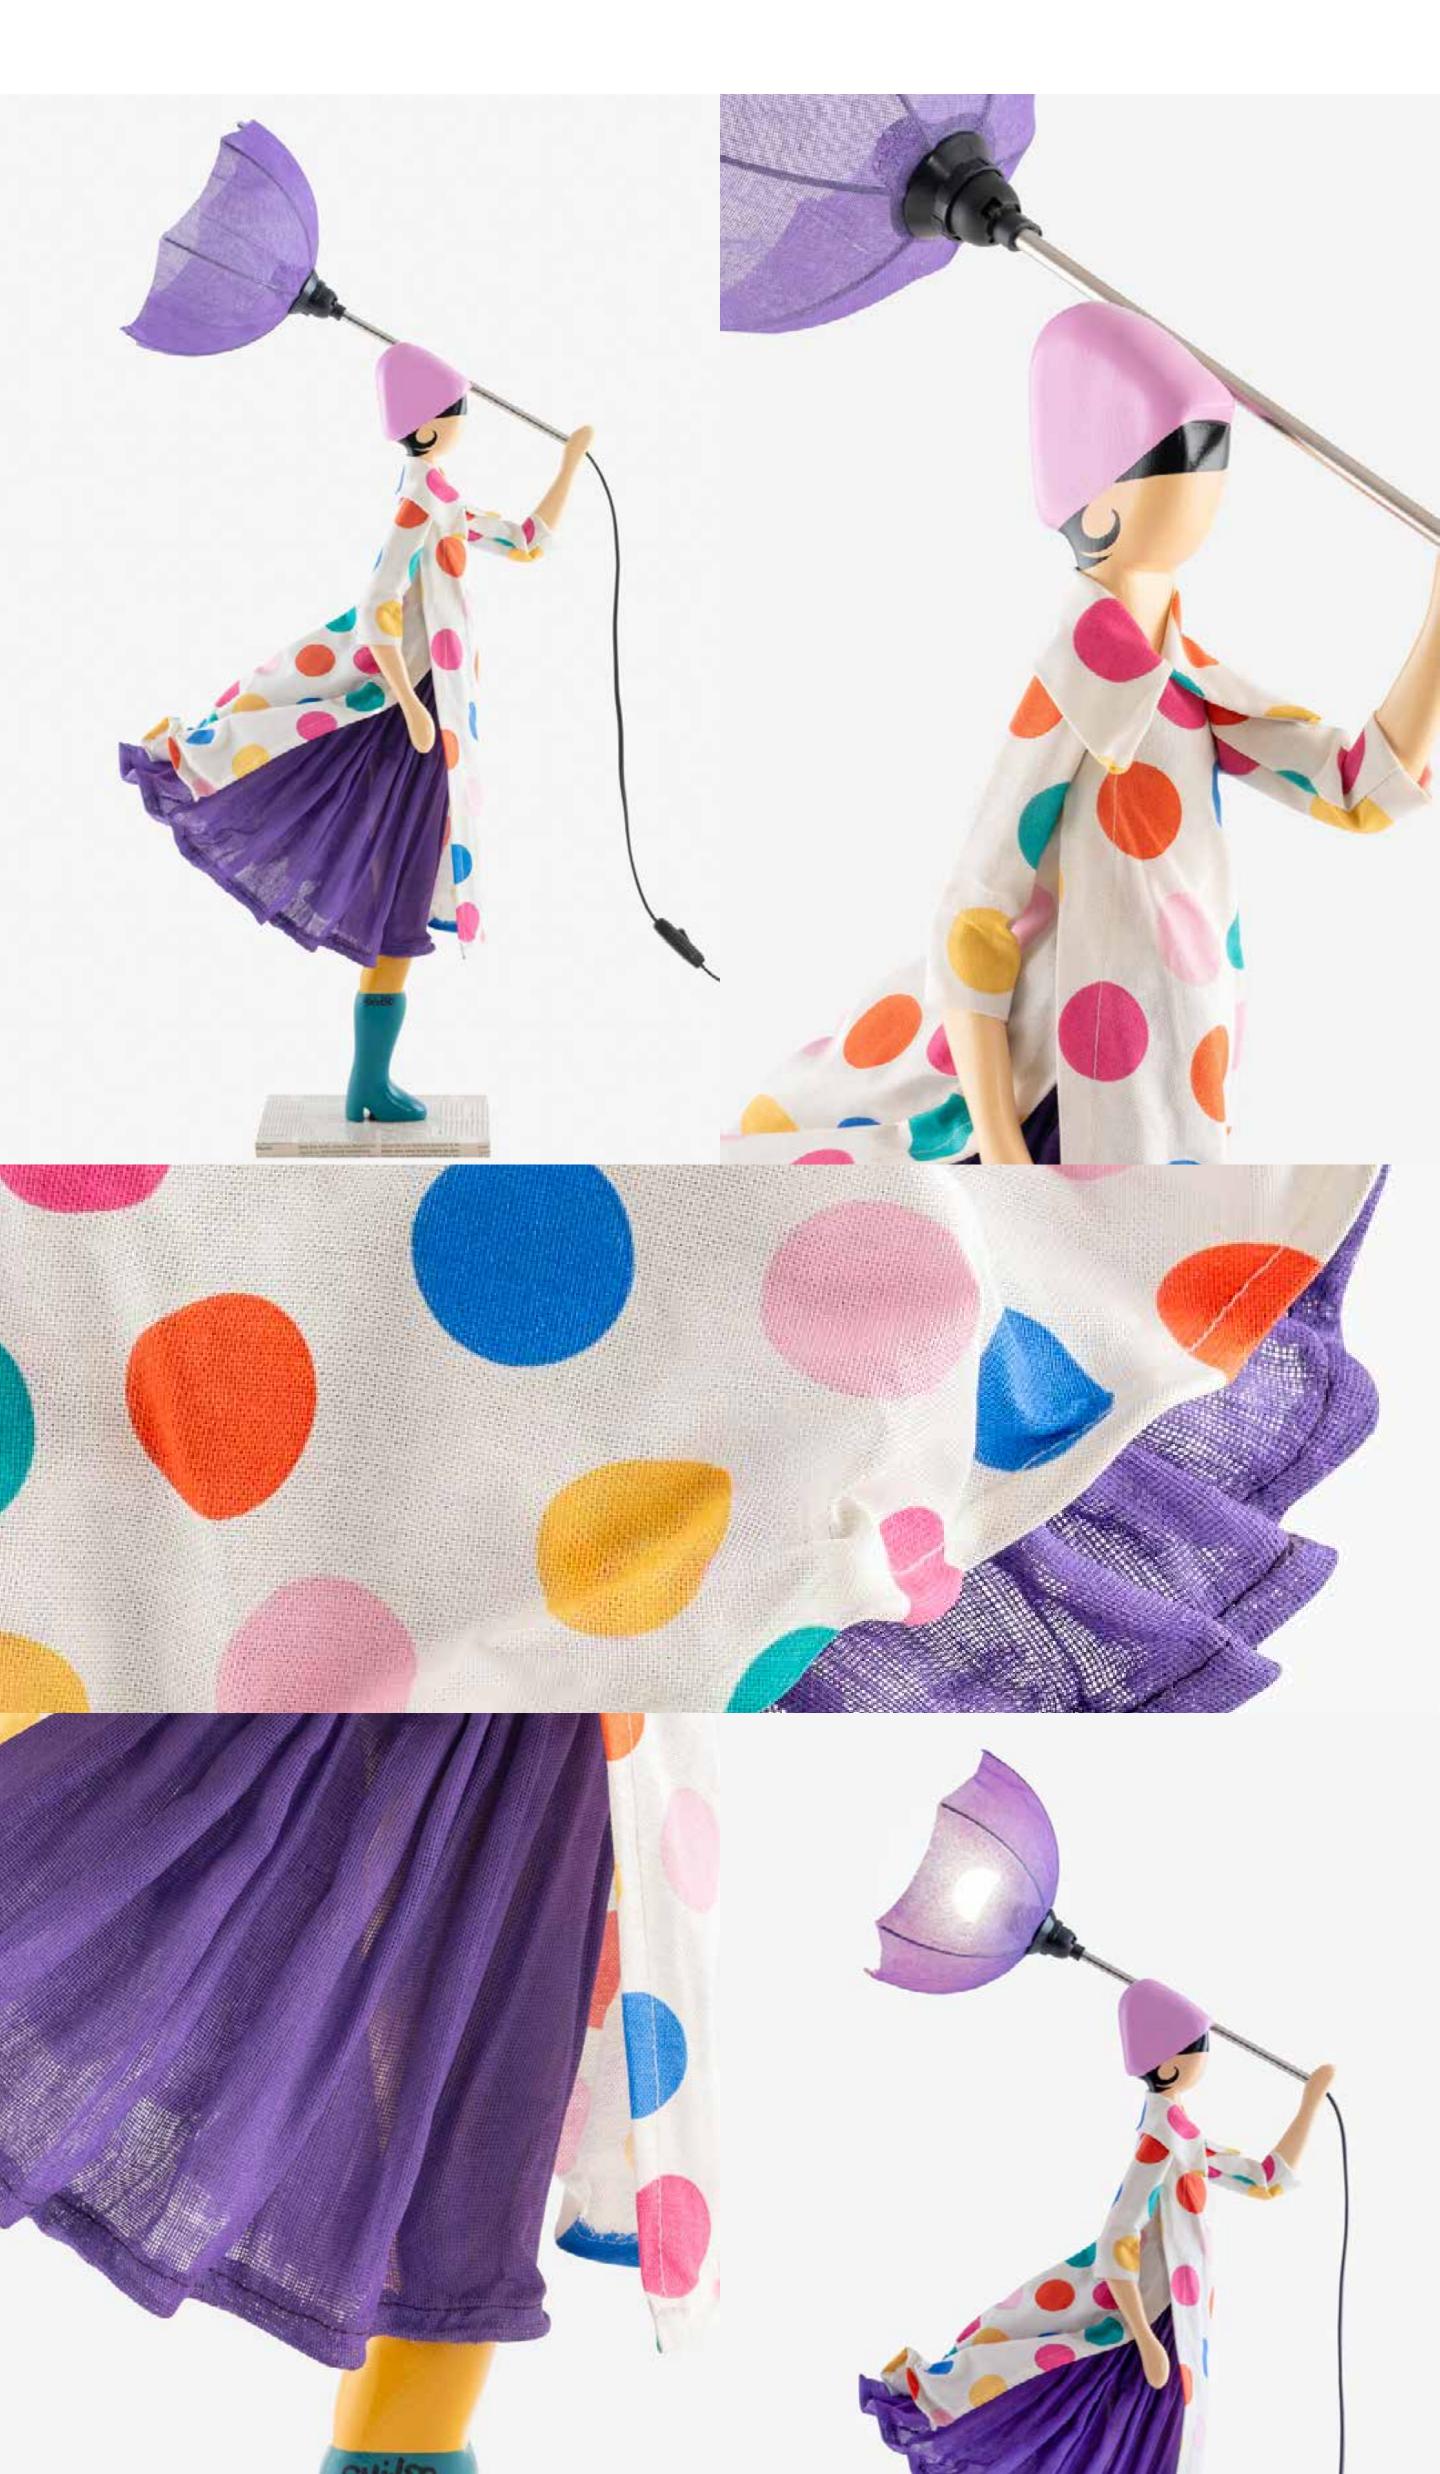

A new chapter is ready to unfold, in which nature once again takes center stage in a vibrant dance of colors and textures reflected on the outfits of our Little Girls.

Within this luminous tale of the season, our **Blooming Girls** with their **flower umbrellas** capture the sweet fragrance of blossoming florals, infusing every space with nature's aromas.

The spring wind playfully awakens the Girls' colorful outfits, creating a sense of constant movement and life.

In this captivating narrative, follow Vale's little heart-shaped button, nearly skipping a beat as she encounters Lucas, the Little Guy from past collections, while Millimou suggests playing "he loves me-he loves me not" with the daisy buttons on her jacket. Simultaneously, the almond tree on Frabala's romantic skirt is poised to bloom, welcoming the springtime.

Amidst this lively metamorphosis of colors and textures, select Little Girls gracefully transform into standing luminaires in their **XL-sized** version. They share the stage with the timeless ethereal Ballerina and the edgy Papier-Mâché collections, each narrating a unique version of the same tale.