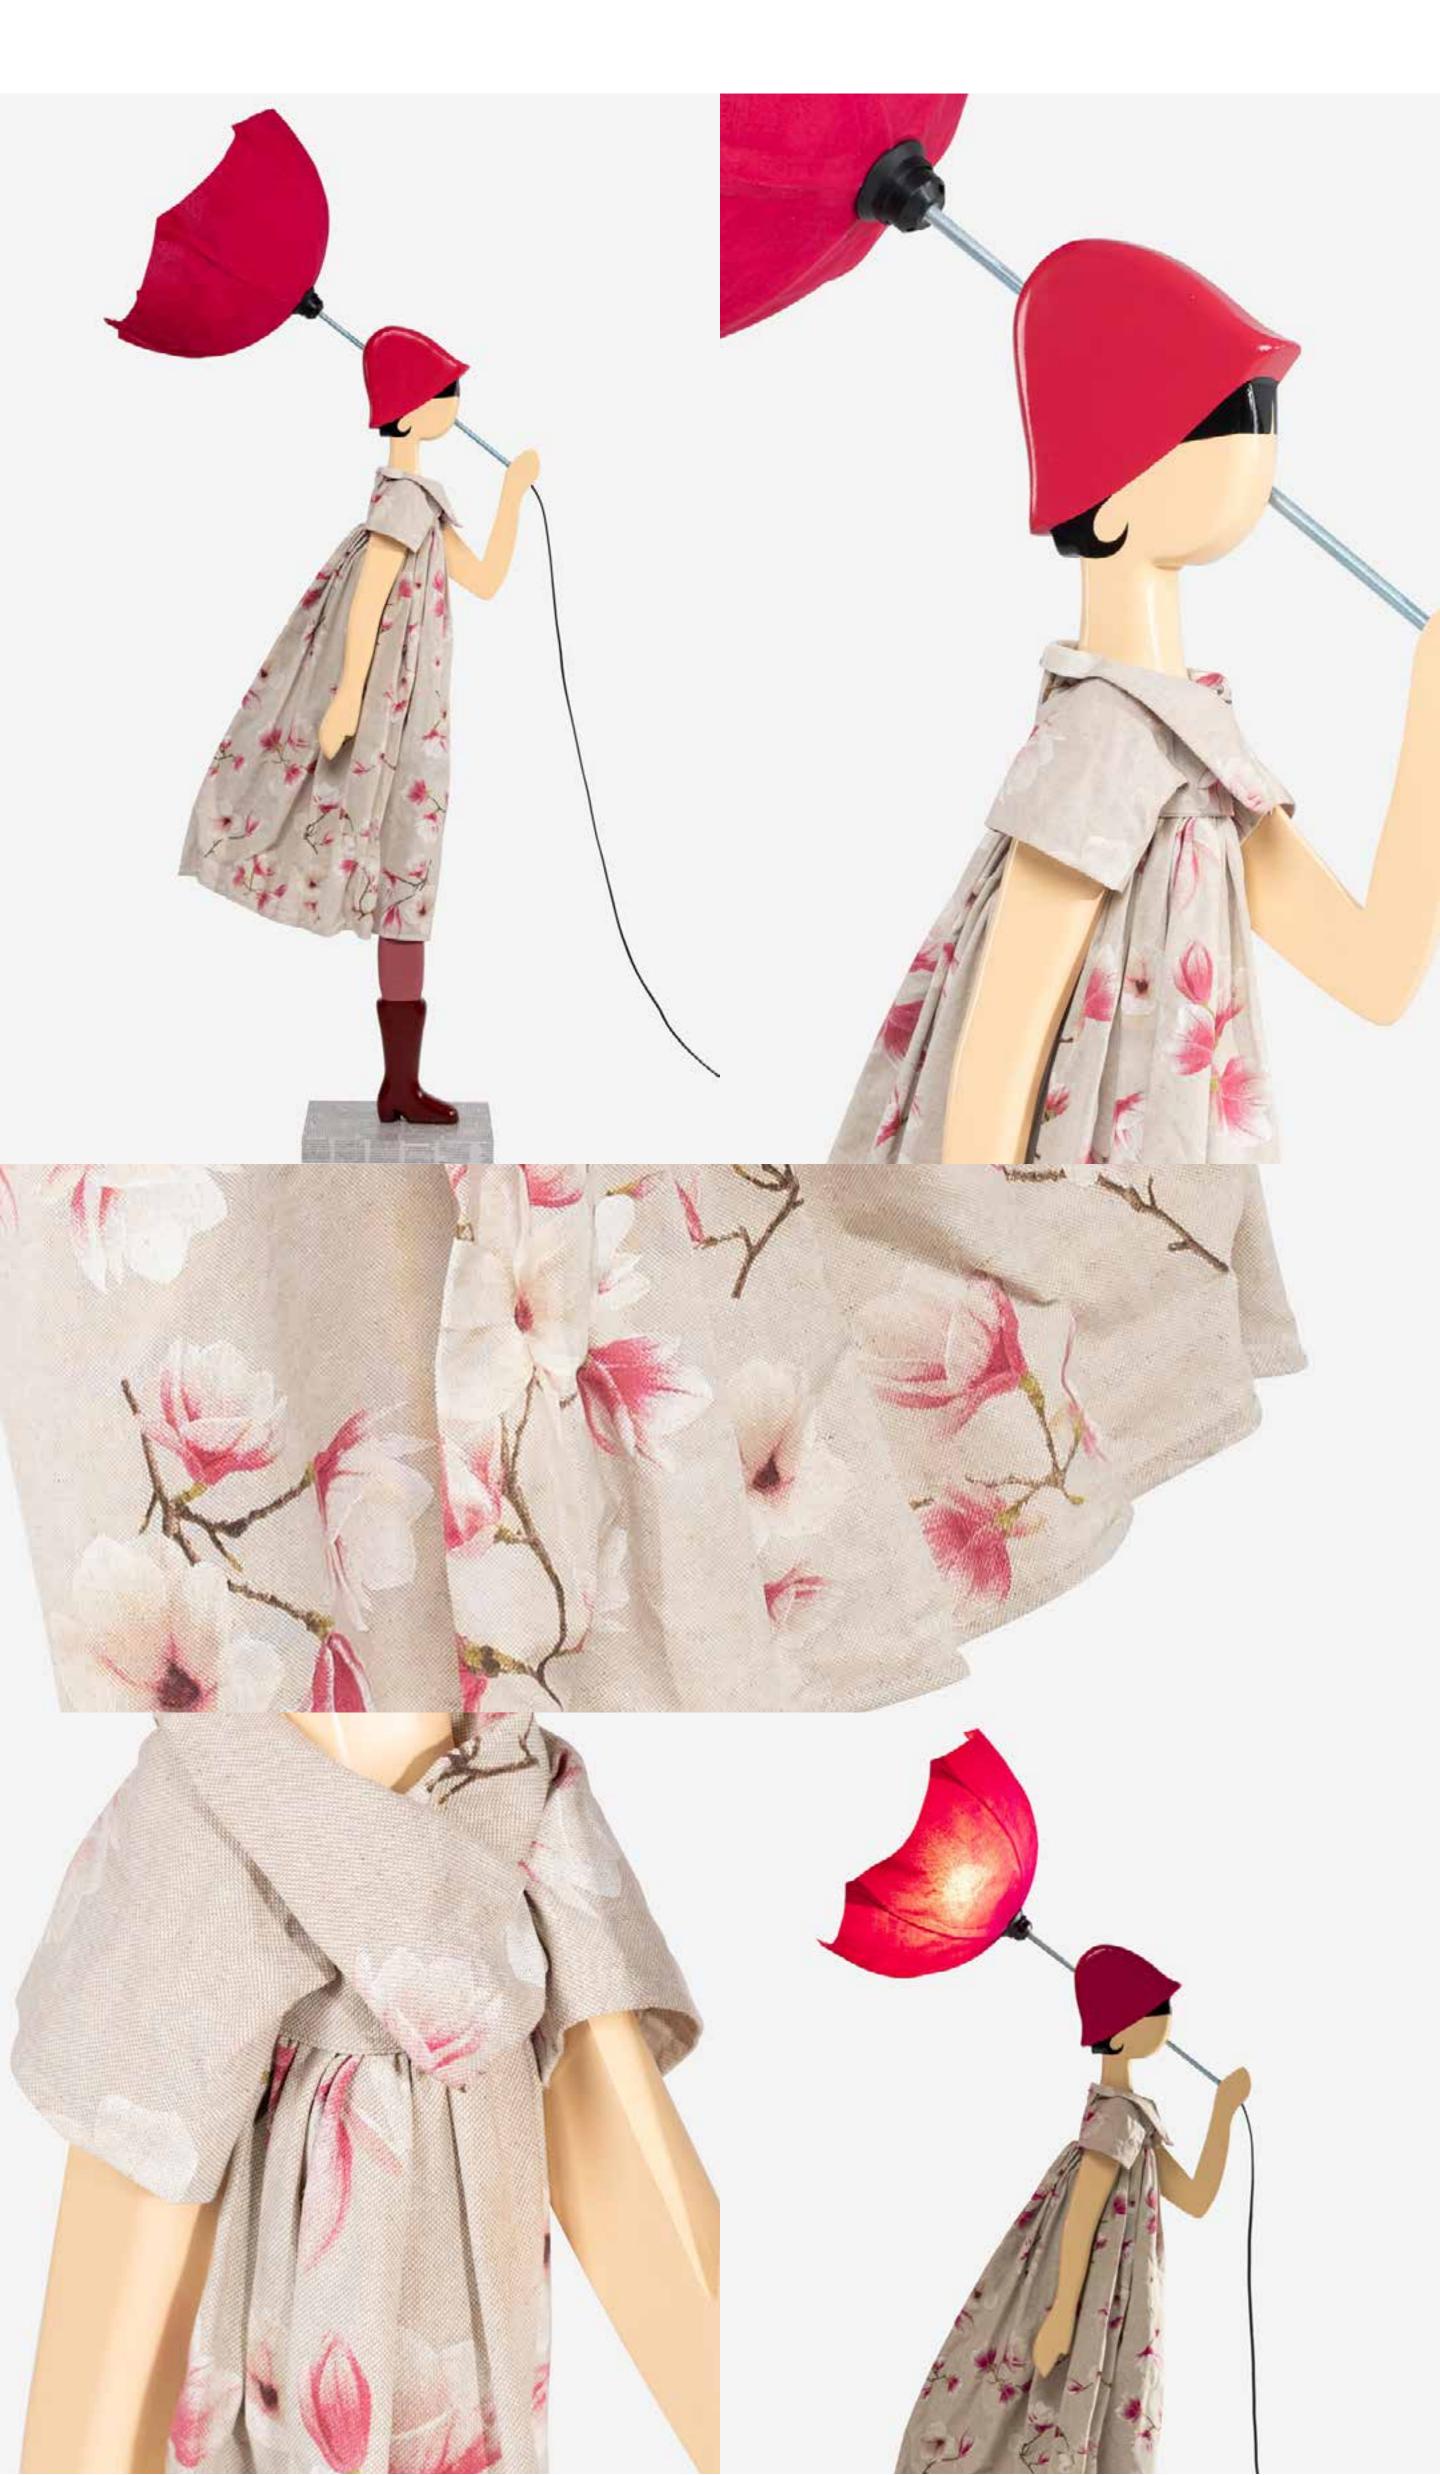

A new chapter is ready to unfold, in which nature once again takes center stage in a vibrant dance of colors and textures reflected on the outfits of our Little Girls.

Within this luminous tale of the season, our **Blooming Girls** with their **flower umbrellas** capture the sweet fragrance of blossoming florals, infusing every space with nature's aromas.

The spring wind playfully awakens the Girls' colorful outfits, creating a sense of constant movement and life.

In this captivating narrative, follow Vale's little heart-shaped button, nearly skipping a beat as she encounters Lucas, the Little Guy from past collections, while Millimou suggests playing "he loves me-he loves me not" with the daisy buttons on her jacket. Simultaneously, the almond tree on Frabala's romantic skirt is poised to bloom, welcoming the springtime.

Amidst this lively metamorphosis of colors and textures, select Little Girls gracefully transform into standing luminaires in their **XL-sized** version. They share the stage with the timeless ethereal Ballerina and the edgy Papier-Mâché collections, each narrating a unique version of the same tale.