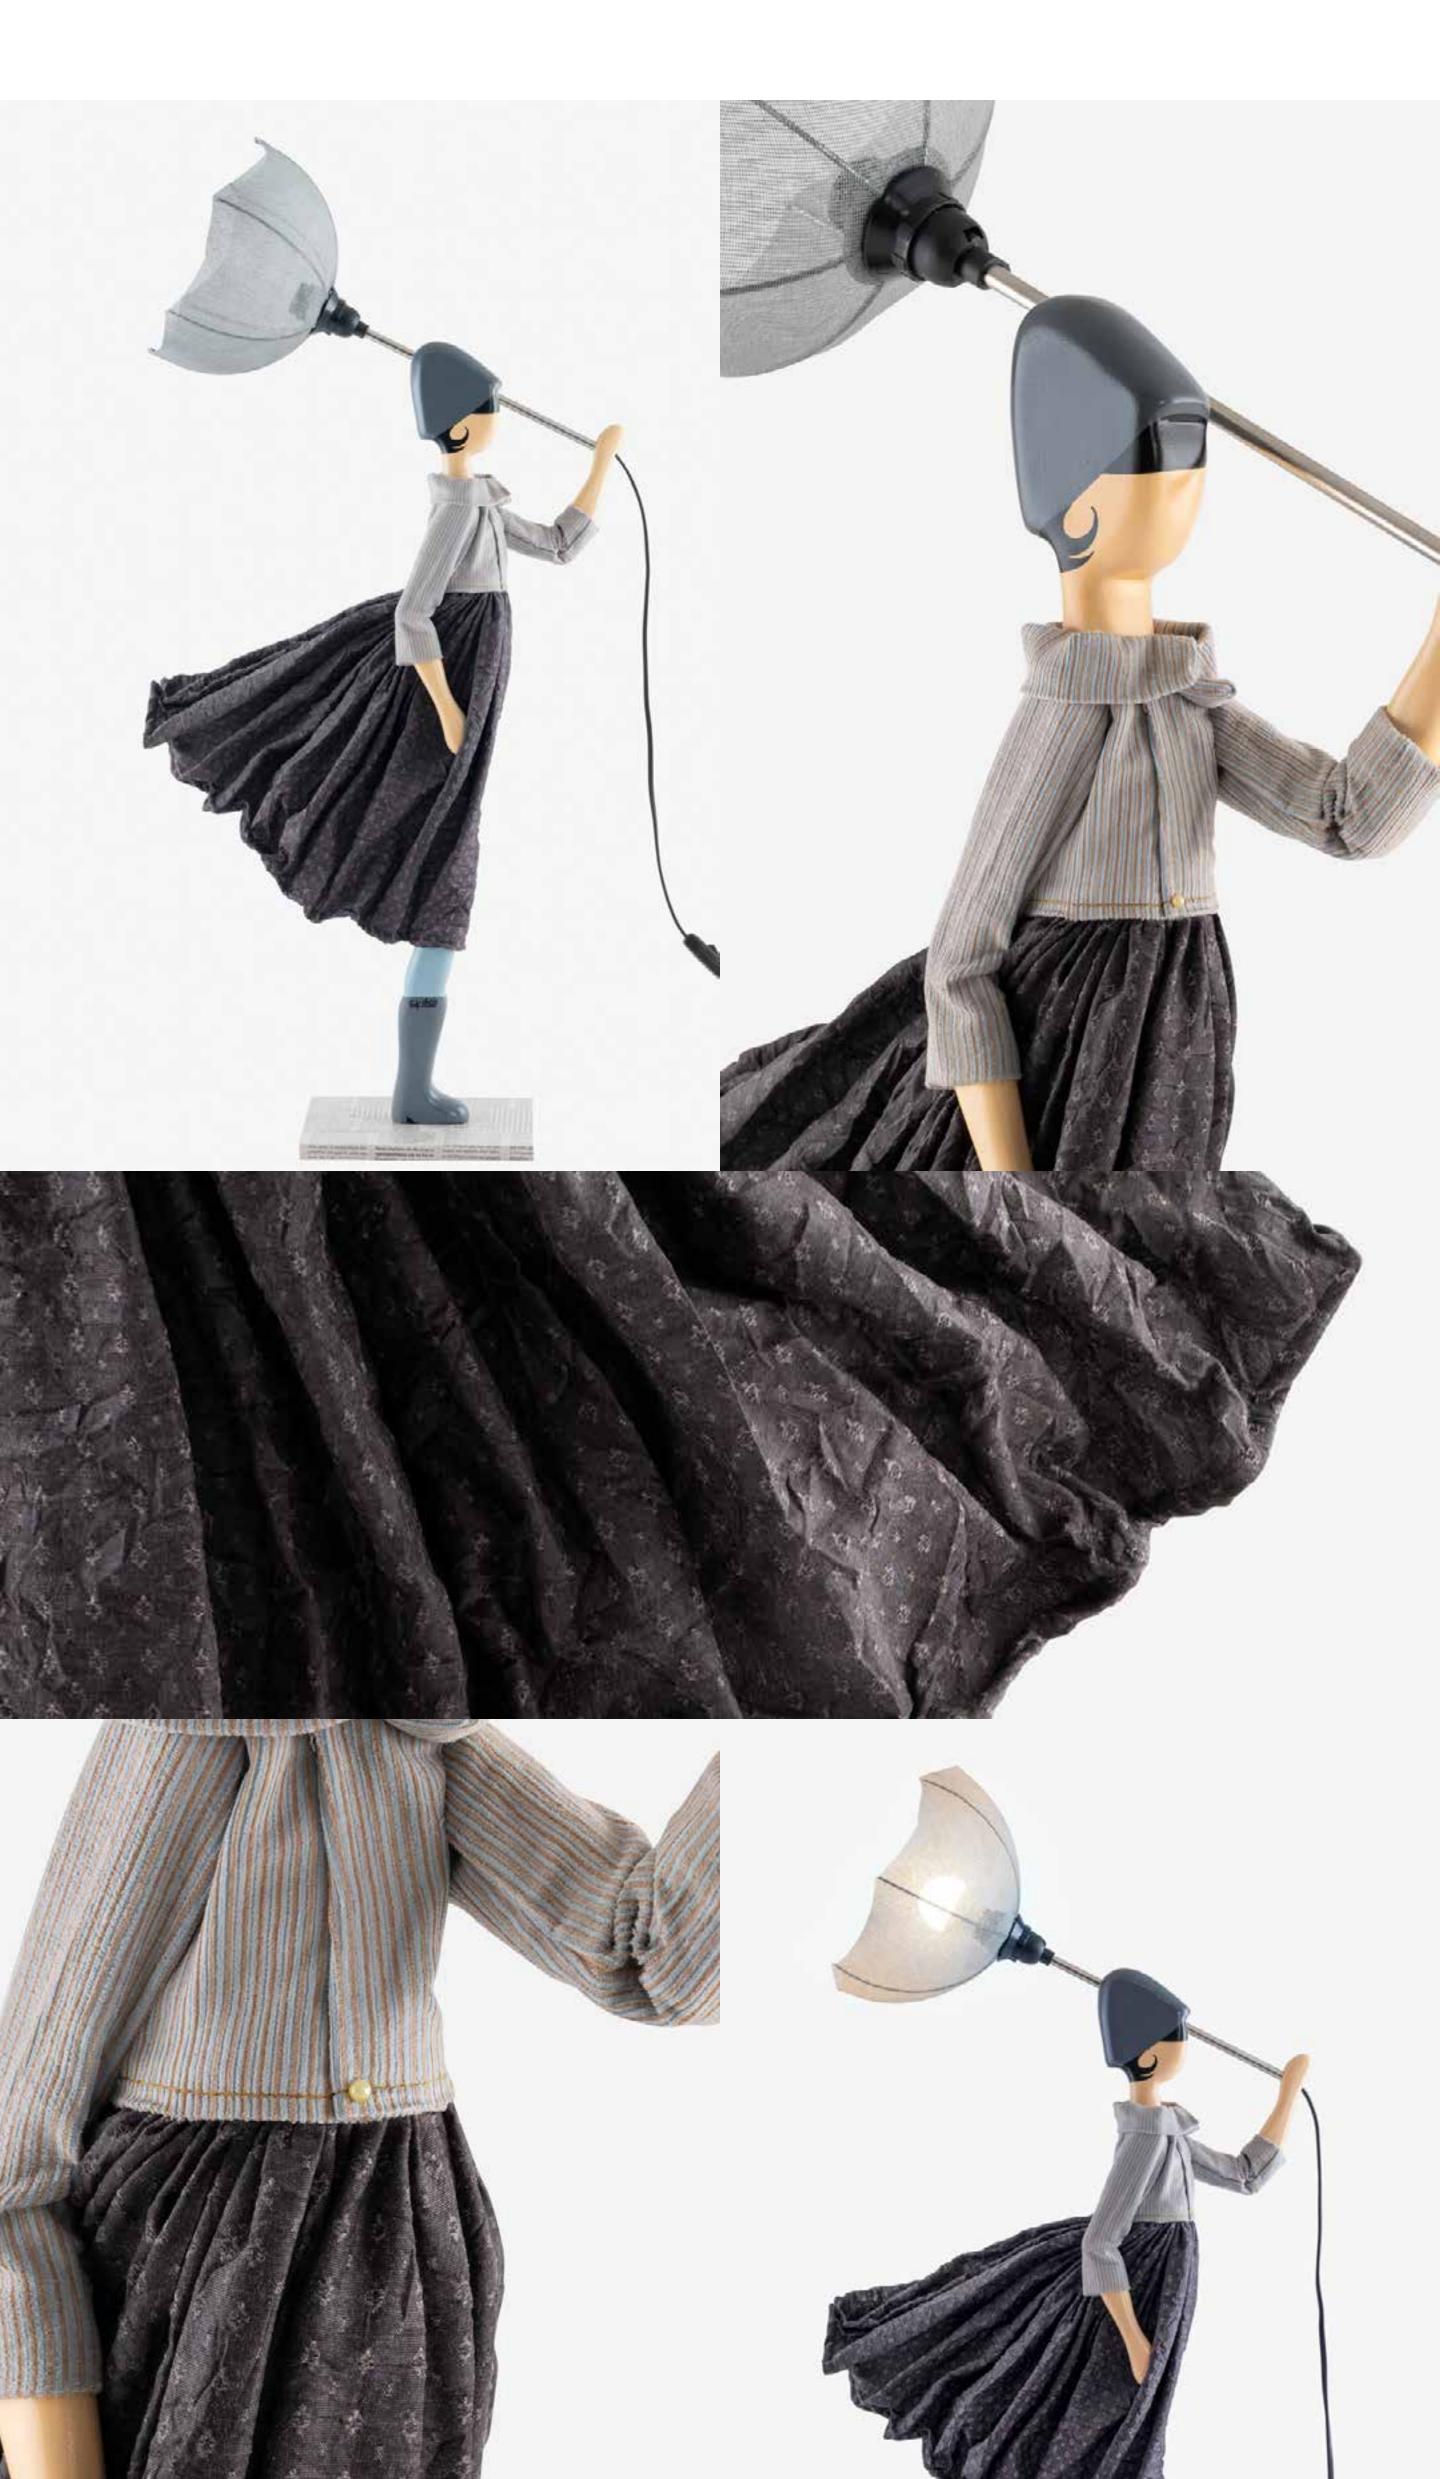

A new chapter is ready to unfold, in which nature once again takes center stage in a vibrant dance of colors and textures reflected on the outfits of our Little Girls.

Within this luminous tale of the season, our **Blooming Girls** with their **flower umbrellas** capture the sweet fragrance of blossoming florals, infusing every space with nature's aromas.

The spring wind playfully awakens the Girls' colorful outfits, creating a sense of constant movement and life.

In this captivating narrative, follow Vale's little heart-shaped button, nearly skipping a beat as she encounters Lucas, the Little Guy from past collections, while Millimou suggests playing "he loves me-he loves me not" with the daisy buttons on her jacket. Simultaneously, the almond tree on Frabala's romantic skirt is poised to bloom, welcoming the springtime.

Amidst this lively metamorphosis of colors and textures, select Little Girls gracefully transform into standing luminaires in their **XL-sized** version. They share the stage with the timeless ethereal Ballerina and the edgy Papier-Mâché collections, each narrating a unique version of the same tale.